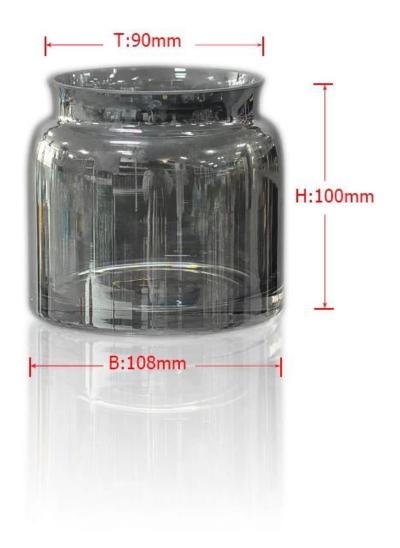

## Popular luxury glass candle jars for decoration

Product Details

| Item Name       | Popular luxury glass candle jars for decoration                                                                                                                                                       |
|-----------------|-------------------------------------------------------------------------------------------------------------------------------------------------------------------------------------------------------|
| Item No.        | SGLYP15010504                                                                                                                                                                                         |
| Size            | Top dia: 90mm<br>Bottom dia: 108mm<br>Height: 100mm<br>Weight: 495g<br>Capacity: 588ml                                                                                                                |
| Brand name      | Sunny Glassware                                                                                                                                                                                       |
| Sample time     | <ul><li>1.5 days to exist in the shape and size of the products</li><li>2:15 days if you need new shape and size of products</li></ul>                                                                |
| Packing         | Security packaging normal 24pcs / 36pcs / 48pcs per carton etc. export with egg divider                                                                                                               |
| Moq             | 30,000pcs                                                                                                                                                                                             |
| Delivery time   | Within 35 days after order confirmed                                                                                                                                                                  |
| Payment terms   | 30% deposit by T / T in advance, the balance after showing the copy of B / L                                                                                                                          |
| Product Feature | <ol> <li>High quality and competitive prices</li> <li>Meet FDA, SGS, LFGB test etc.</li> <li>Eco-friendly</li> <li>Widely applies to wedding, party, house, bar etc.</li> <li>Machine made</li> </ol> |