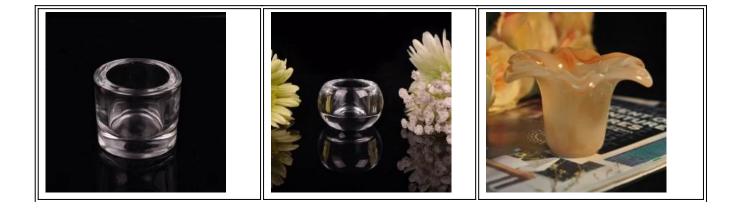

<u>Cylinder tealight candle</u> <u>holder</u> <u>Round small tealight</u> <u>holder</u> Flower shape cylinder jade amber color decorative glass candle jar candle holder

Factory Show