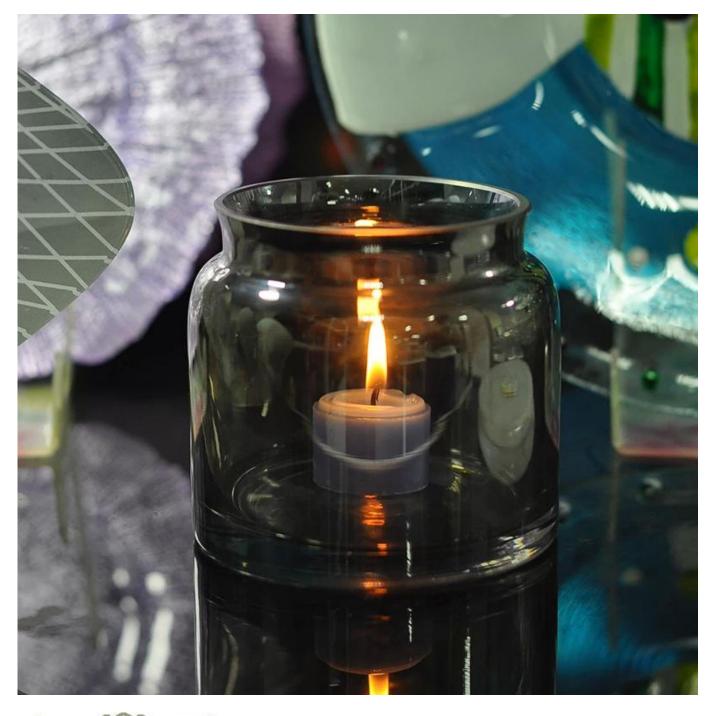

<u>Cylinder tealight candle</u> <u>holder</u> <u>Round small tealight</u> <u>holder</u> Flower shape cylinder jade amber color decorative glass candle jar candle holder

Factory Show