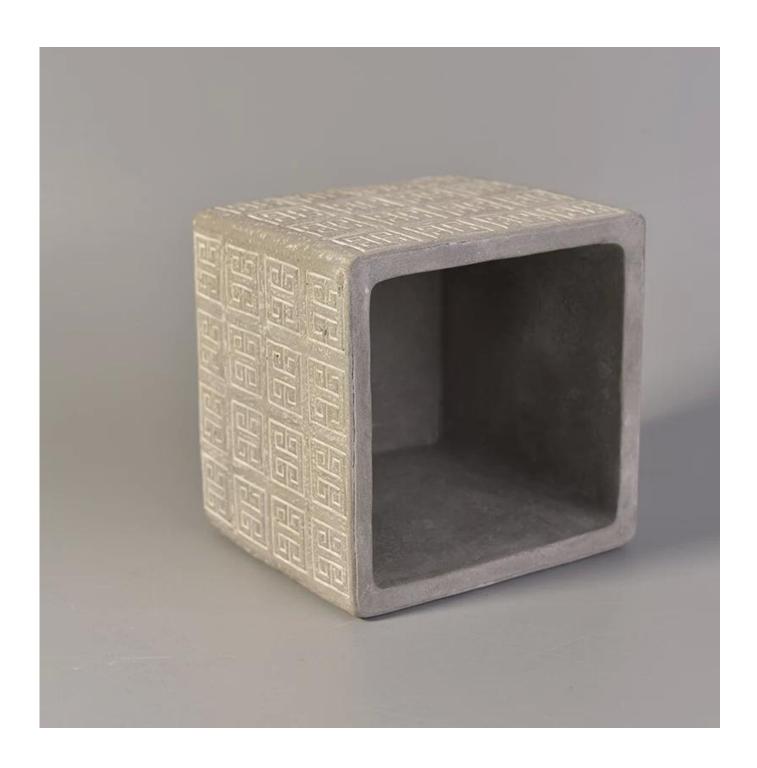

## Popular home decoration square concrete candle holders

| Item Name       | Popular home decoration square concrete candle holders                                                                                                  |
|-----------------|---------------------------------------------------------------------------------------------------------------------------------------------------------|
| Item No.        | SGYY17041008                                                                                                                                            |
| Size            | Top Dia:112mm Bottom Dia:110mm Height:100mm Weight:967g Capacity:648ml                                                                                  |
| Brand name      | Sunny Glassware                                                                                                                                         |
| Sample time     | <ol> <li>5 days to exist in the shape and size of the products</li> <li>15 days if you need new shape and size of products</li> </ol>                   |
| Packing         | Security packaging normal 24pcs / 36pcs / 48pcs per carton etc. export with egg divider                                                                 |
| Moq             | 3,000pcs                                                                                                                                                |
| Delivery time   | Within 35 days after order confirmed                                                                                                                    |
| Payment terms   | 30% deposit by T / T in advance, the balance after showing the copy of B / L $$                                                                         |
| Product Feature | 1.High quality and competitive prices 2.Meet FDA, SGS, LFGB test etc. 3.Eco-friendly 4.Widely applies to wedding, party, house, bar etc. 5.Machine made |