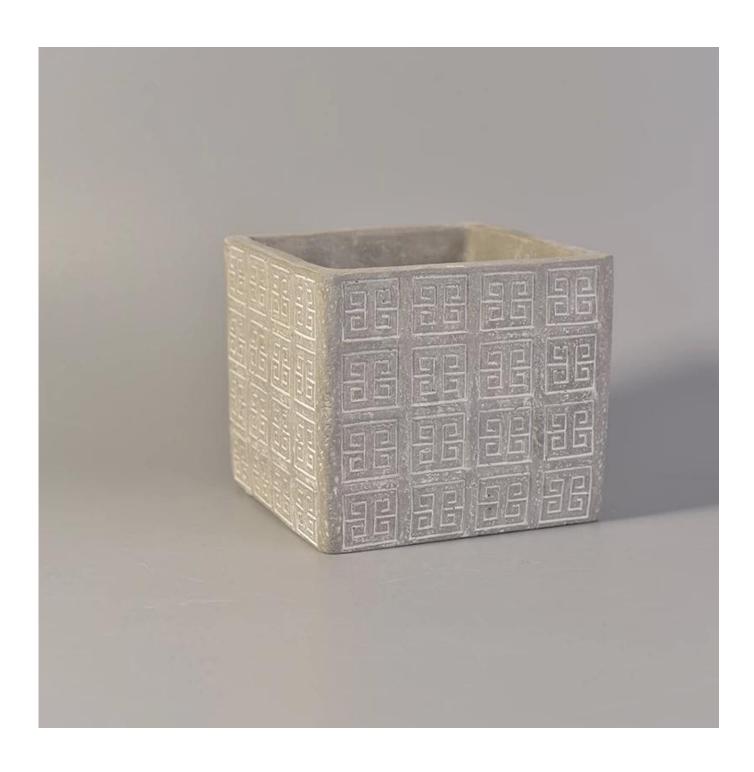

## Popular home decoration square concrete candle holders

| Item Name       | Popular home decoration square concrete candle holders                                                                                                  |
|-----------------|---------------------------------------------------------------------------------------------------------------------------------------------------------|
| Item No.        | SGYY17041008                                                                                                                                            |
| Size            | Top Dia:112mm Bottom Dia:110mm Height:100mm Weight:967g Capacity:648ml                                                                                  |
| Brand name      | Sunny Glassware                                                                                                                                         |
| Sample time     | <ol> <li>5 days to exist in the shape and size of the products</li> <li>15 days if you need new shape and size of products</li> </ol>                   |
| Packing         | Security packaging normal 24pcs / 36pcs / 48pcs per carton etc. export with egg divider                                                                 |
| Moq             | 3,000pcs                                                                                                                                                |
| Delivery time   | Within 35 days after order confirmed                                                                                                                    |
| Payment terms   | 30% deposit by T / T in advance, the balance after showing the copy of B / L $$                                                                         |
| Product Feature | 1.High quality and competitive prices 2.Meet FDA, SGS, LFGB test etc. 3.Eco-friendly 4.Widely applies to wedding, party, house, bar etc. 5.Machine made |