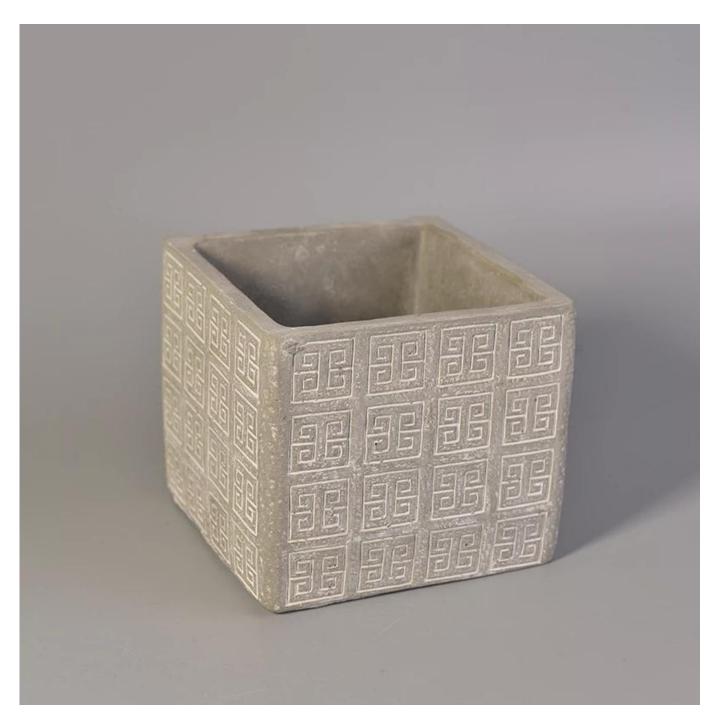

## Popular home decoration square concrete candle holders

| Item Name       | Popular home decoration square concrete candle holders                                                                                                  |
|-----------------|---------------------------------------------------------------------------------------------------------------------------------------------------------|
| Item No.        | SGYY17041008                                                                                                                                            |
| Size            | Top Dia:112mm Bottom Dia:110mm Height:100mm Weight:967g Capacity:648ml                                                                                  |
| Brand name      | Sunny Glassware                                                                                                                                         |
| Sample time     | <ol> <li>5 days to exist in the shape and size of the products</li> <li>15 days if you need new shape and size of products</li> </ol>                   |
| Packing         | Security packaging normal 24pcs / 36pcs / 48pcs per carton etc. export with egg divider                                                                 |
| Moq             | 3,000pcs                                                                                                                                                |
| Delivery time   | Within 35 days after order confirmed                                                                                                                    |
| Payment terms   | 30% deposit by T / T in advance, the balance after showing the copy of B / L $$                                                                         |
| Product Feature | 1.High quality and competitive prices 2.Meet FDA, SGS, LFGB test etc. 3.Eco-friendly 4.Widely applies to wedding, party, house, bar etc. 5.Machine made |