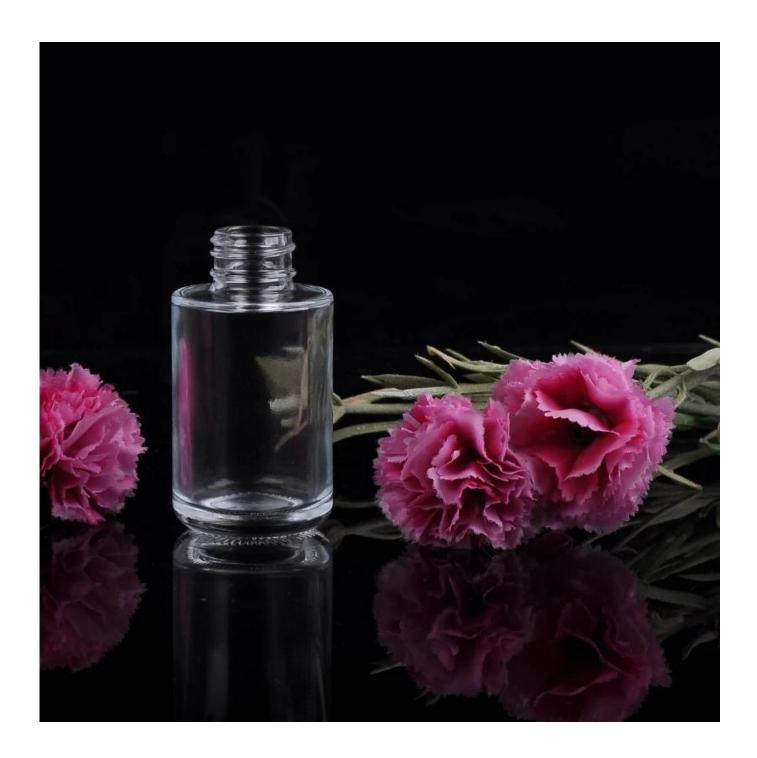

## **Popular clear glass perfume bottle**

| Item name       | Popular clear glass perfume bottle                                                                                                    |
|-----------------|---------------------------------------------------------------------------------------------------------------------------------------|
| Item No.        | SGJX15072810                                                                                                                          |
| Size            | T:20mm*B35mm*H70mm                                                                                                                    |
| Capacity/Weight | 64g/30ml                                                                                                                              |
| Sample time     | <ul><li>1.5 days if at exist shape and size of products</li><li>2.15 days if need new shape and size of products</li></ul>            |
| Packing         | Normal safety packing<br>24pcs/36pcs/48pcs etc. per<br>export carton with egg divider                                                 |
| MOQ             | 20000pcs                                                                                                                              |
| Delivery time   | Within 35 days after order confirmed                                                                                                  |
| Payment terms   | 30% deposit by T/T in advance, the balance after showing the copy of B/L                                                              |
| Product feature | 1.High quality and competitve prices 2.Meet SGS,LFGB etc. test 3.Eco-friendly 4.Widely apply to fragrance testing etc. 5.Machine made |