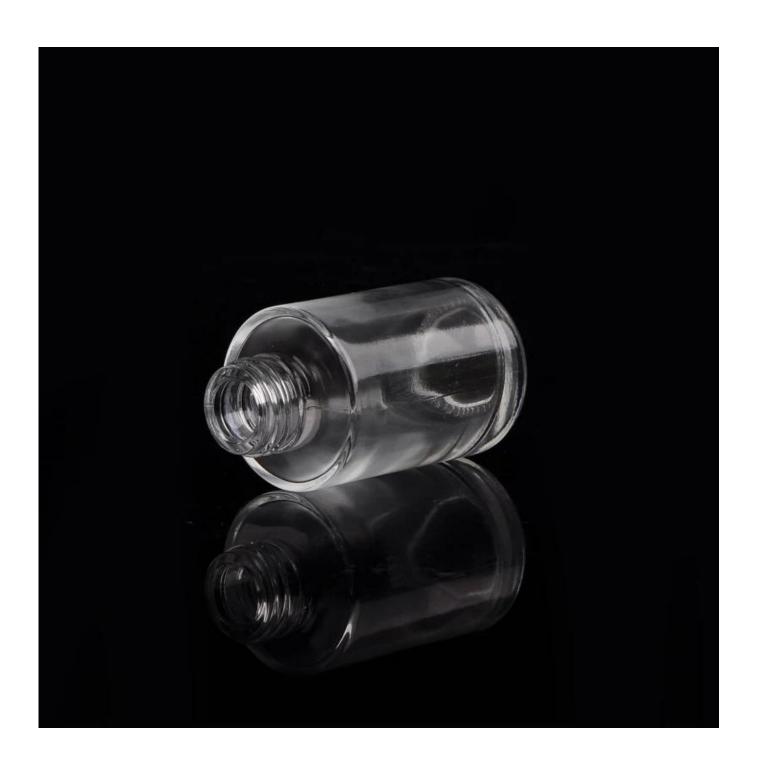

## **Popular clear glass perfume bottle**

| Item name       | Popular clear glass perfume bottle                                                                                                    |
|-----------------|---------------------------------------------------------------------------------------------------------------------------------------|
| Item No.        | SGJX15072810                                                                                                                          |
| Size            | T:20mm*B35mm*H70mm                                                                                                                    |
| Capacity/Weight | 64g/30ml                                                                                                                              |
| Sample time     | <ul><li>1.5 days if at exist shape and size of products</li><li>2.15 days if need new shape and size of products</li></ul>            |
| Packing         | Normal safety packing<br>24pcs/36pcs/48pcs etc. per<br>export carton with egg divider                                                 |
| MOQ             | 20000pcs                                                                                                                              |
| Delivery time   | Within 35 days after order confirmed                                                                                                  |
| Payment terms   | 30% deposit by T/T in advance, the balance after showing the copy of B/L                                                              |
| Product feature | 1.High quality and competitve prices 2.Meet SGS,LFGB etc. test 3.Eco-friendly 4.Widely apply to fragrance testing etc. 5.Machine made |