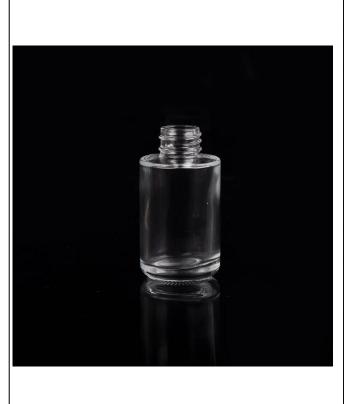

## **Popular clear glass perfume bottle**

| Item name       | Popular clear glass perfume bottle                                                                                                    |
|-----------------|---------------------------------------------------------------------------------------------------------------------------------------|
| Item No.        | SGJX15072810                                                                                                                          |
| Size            | T:20mm*B35mm*H70mm                                                                                                                    |
| Capacity/Weight | 64g/30ml                                                                                                                              |
| Sample time     | <ul><li>1.5 days if at exist shape and size of products</li><li>2.15 days if need new shape and size of products</li></ul>            |
| Packing         | Normal safety packing<br>24pcs/36pcs/48pcs etc. per<br>export carton with egg divider                                                 |
| MOQ             | 20000pcs                                                                                                                              |
| Delivery time   | Within 35 days after order confirmed                                                                                                  |
| Payment terms   | 30% deposit by T/T in advance, the balance after showing the copy of B/L                                                              |
| Product feature | 1.High quality and competitve prices 2.Meet SGS,LFGB etc. test 3.Eco-friendly 4.Widely apply to fragrance testing etc. 5.Machine made |