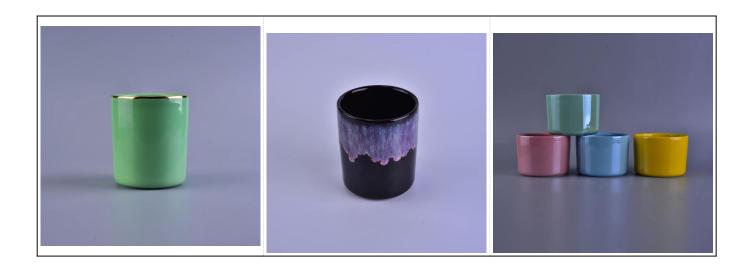

## Popular classical scarf pattern on ceramic candle holder

### Product Details

COMO CAROLINA

| Item number.     | SGSN16121618                                                                                                                                                                                                                                                                                      |
|------------------|---------------------------------------------------------------------------------------------------------------------------------------------------------------------------------------------------------------------------------------------------------------------------------------------------|
| Material         | Ceramic/porcelain                                                                                                                                                                                                                                                                                 |
| Handle           | Hand made candle holder                                                                                                                                                                                                                                                                           |
| Samples time     | <ol> <li>5 days if there is a form and size of the glass</li> <li>15 days, if you need a new shape and size glass</li> </ol>                                                                                                                                                                      |
| Packaging        | Normal packing, 4 pieces in inner box, 48 pieces in box                                                                                                                                                                                                                                           |
| Product Capacity | 500,000 ~ 1,000,000 pieces per month                                                                                                                                                                                                                                                              |
| Product Features | <ol> <li>Hade made <u>Votive candle holder</u> from high quality</li> <li>Suitable for use in hotel, house, wedding <u>ceramic candle holder</u> etc.</li> <li>Eco-friendly <u>candlestick</u>, unique shape <u>ceramic candle container</u>.</li> <li>Meet FDA test ;ASTM; CA 65 test</li> </ol> |
| Delivery time    | Within 35 days after the sample and in order confirmed                                                                                                                                                                                                                                            |
| Shipment         | By sea, by air, by express and the delivery agent acceptable                                                                                                                                                                                                                                      |