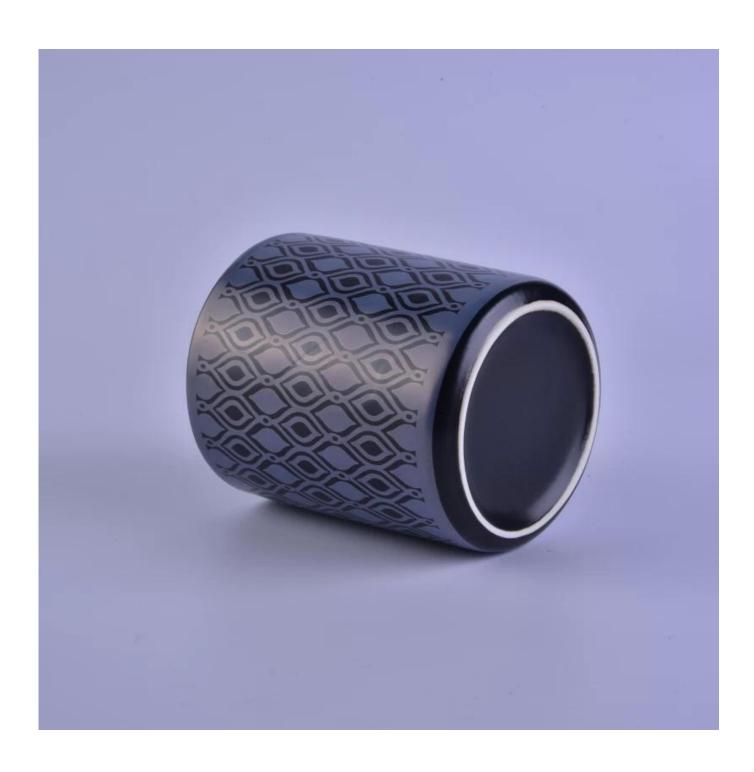

## Popular classical scarf pattern on ceramic candle holder

### Product Details

COMO CAROLINA

| Item number.     | SGSN16121618                                                                                                                                                                                                                                                                                      |
|------------------|---------------------------------------------------------------------------------------------------------------------------------------------------------------------------------------------------------------------------------------------------------------------------------------------------|
| Material         | Ceramic/porcelain                                                                                                                                                                                                                                                                                 |
| Handle           | Hand made candle holder                                                                                                                                                                                                                                                                           |
| Samples time     | <ol> <li>5 days if there is a form and size of the glass</li> <li>15 days, if you need a new shape and size glass</li> </ol>                                                                                                                                                                      |
| Packaging        | Normal packing, 4 pieces in inner box, 48 pieces in box                                                                                                                                                                                                                                           |
| Product Capacity | 500,000 ~ 1,000,000 pieces per month                                                                                                                                                                                                                                                              |
| Product Features | <ol> <li>Hade made <u>Votive candle holder</u> from high quality</li> <li>Suitable for use in hotel, house, wedding <u>ceramic candle holder</u> etc.</li> <li>Eco-friendly <u>candlestick</u>, unique shape <u>ceramic candle container</u>.</li> <li>Meet FDA test ;ASTM; CA 65 test</li> </ol> |
| Delivery time    | Within 35 days after the sample and in order confirmed                                                                                                                                                                                                                                            |
| Shipment         | By sea, by air, by express and the delivery agent acceptable                                                                                                                                                                                                                                      |