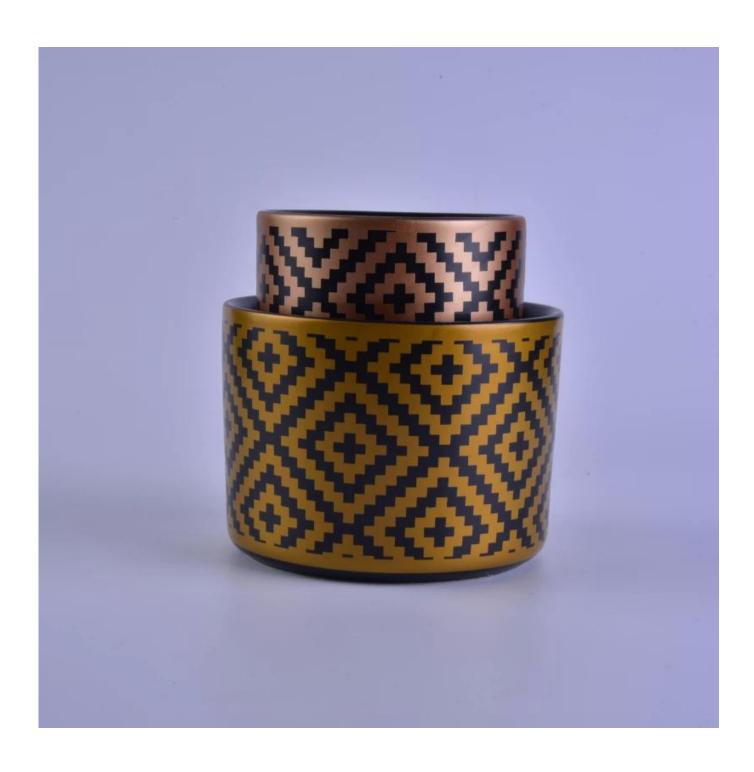

## Popular classical scarf pattern on ceramic candle holder

### Product Details

COMO CAROLINA

| Item number.     | SGSN16121618                                                                                                                                                                                                                                                                                      |
|------------------|---------------------------------------------------------------------------------------------------------------------------------------------------------------------------------------------------------------------------------------------------------------------------------------------------|
| Material         | Ceramic/porcelain                                                                                                                                                                                                                                                                                 |
| Handle           | Hand made candle holder                                                                                                                                                                                                                                                                           |
| Samples time     | <ol> <li>5 days if there is a form and size of the glass</li> <li>15 days, if you need a new shape and size glass</li> </ol>                                                                                                                                                                      |
| Packaging        | Normal packing, 4 pieces in inner box, 48 pieces in box                                                                                                                                                                                                                                           |
| Product Capacity | 500,000 ~ 1,000,000 pieces per month                                                                                                                                                                                                                                                              |
| Product Features | <ol> <li>Hade made <u>Votive candle holder</u> from high quality</li> <li>Suitable for use in hotel, house, wedding <u>ceramic candle holder</u> etc.</li> <li>Eco-friendly <u>candlestick</u>, unique shape <u>ceramic candle container</u>.</li> <li>Meet FDA test ;ASTM; CA 65 test</li> </ol> |
| Delivery time    | Within 35 days after the sample and in order confirmed                                                                                                                                                                                                                                            |
| Shipment         | By sea, by air, by express and the delivery agent acceptable                                                                                                                                                                                                                                      |