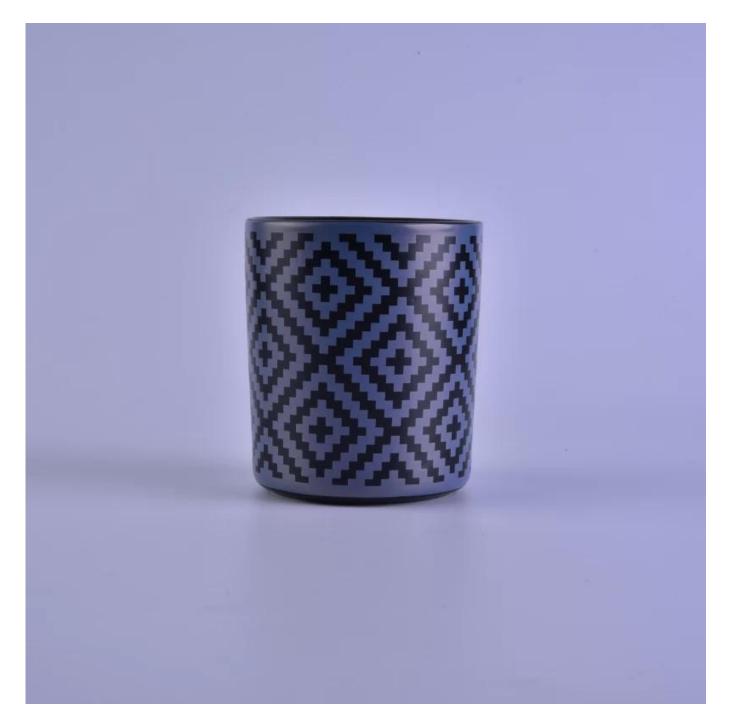

## Popular classical scarf pattern on ceramic candle holder

### Product Details

COMO CAROLINA

| Item number.     | SGSN16121618                                                                                                                                                                                                                                                                                      |
|------------------|---------------------------------------------------------------------------------------------------------------------------------------------------------------------------------------------------------------------------------------------------------------------------------------------------|
| Material         | Ceramic/porcelain                                                                                                                                                                                                                                                                                 |
| Handle           | Hand made candle holder                                                                                                                                                                                                                                                                           |
| Samples time     | <ol> <li>5 days if there is a form and size of the glass</li> <li>15 days, if you need a new shape and size glass</li> </ol>                                                                                                                                                                      |
| Packaging        | Normal packing, 4 pieces in inner box, 48 pieces in box                                                                                                                                                                                                                                           |
| Product Capacity | 500,000 ~ 1,000,000 pieces per month                                                                                                                                                                                                                                                              |
| Product Features | <ol> <li>Hade made <u>Votive candle holder</u> from high quality</li> <li>Suitable for use in hotel, house, wedding <u>ceramic candle holder</u> etc.</li> <li>Eco-friendly <u>candlestick</u>, unique shape <u>ceramic candle container</u>.</li> <li>Meet FDA test ;ASTM; CA 65 test</li> </ol> |
| Delivery time    | Within 35 days after the sample and in order confirmed                                                                                                                                                                                                                                            |
| Shipment         | By sea, by air, by express and the delivery agent acceptable                                                                                                                                                                                                                                      |