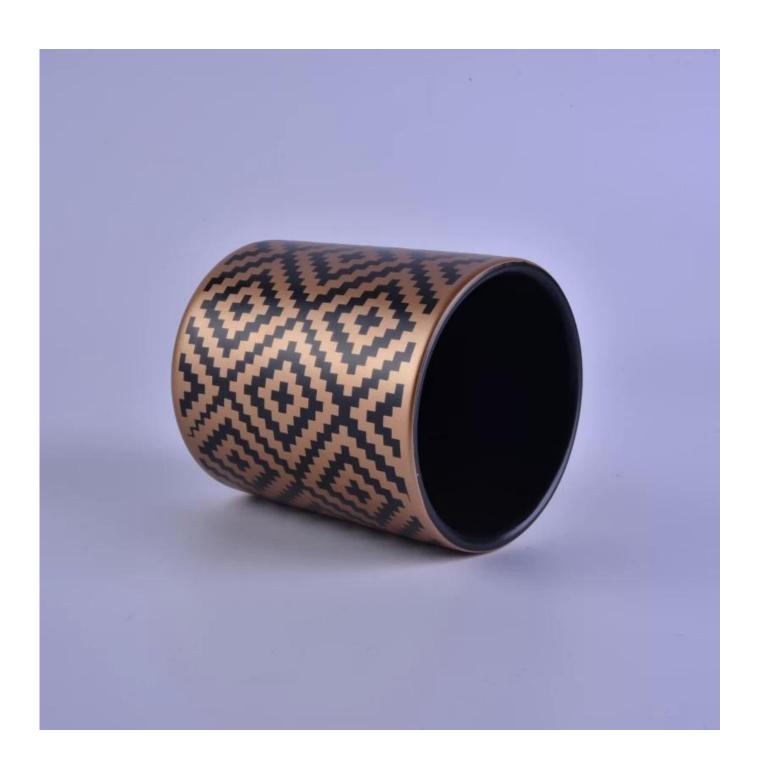

## Popular classical scarf pattern on ceramic candle holder

### Product Details

COMO CAROLINA

| Item number.     | SGSN16121618                                                                                                                                                                                                                                                                                      |
|------------------|---------------------------------------------------------------------------------------------------------------------------------------------------------------------------------------------------------------------------------------------------------------------------------------------------|
| Material         | Ceramic/porcelain                                                                                                                                                                                                                                                                                 |
| Handle           | Hand made candle holder                                                                                                                                                                                                                                                                           |
| Samples time     | <ol> <li>5 days if there is a form and size of the glass</li> <li>15 days, if you need a new shape and size glass</li> </ol>                                                                                                                                                                      |
| Packaging        | Normal packing, 4 pieces in inner box, 48 pieces in box                                                                                                                                                                                                                                           |
| Product Capacity | 500,000 ~ 1,000,000 pieces per month                                                                                                                                                                                                                                                              |
| Product Features | <ol> <li>Hade made <u>Votive candle holder</u> from high quality</li> <li>Suitable for use in hotel, house, wedding <u>ceramic candle holder</u> etc.</li> <li>Eco-friendly <u>candlestick</u>, unique shape <u>ceramic candle container</u>.</li> <li>Meet FDA test ;ASTM; CA 65 test</li> </ol> |
| Delivery time    | Within 35 days after the sample and in order confirmed                                                                                                                                                                                                                                            |
| Shipment         | By sea, by air, by express and the delivery agent acceptable                                                                                                                                                                                                                                      |