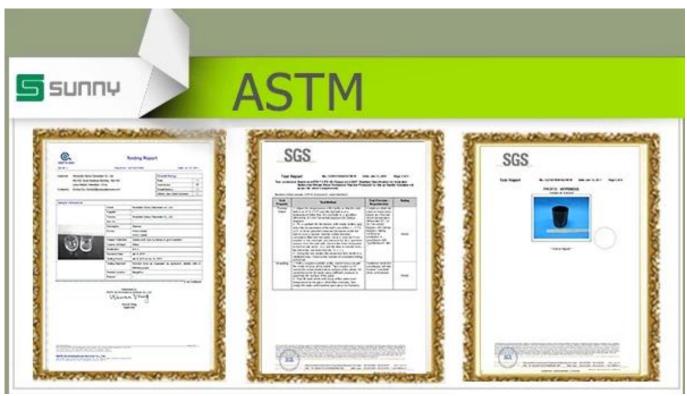

### Product Details

COMO CAROLINA

| Item number.     | SGSN16121618                                                                                                                                                                                                                                                                                      |
|------------------|---------------------------------------------------------------------------------------------------------------------------------------------------------------------------------------------------------------------------------------------------------------------------------------------------|
| Material         | Ceramic/porcelain                                                                                                                                                                                                                                                                                 |
| Handle           | Hand made candle holder                                                                                                                                                                                                                                                                           |
| Samples time     | <ol> <li>5 days if there is a form and size of the glass</li> <li>15 days, if you need a new shape and size glass</li> </ol>                                                                                                                                                                      |
| Packaging        | Normal packing, 4 pieces in inner box, 48 pieces in box                                                                                                                                                                                                                                           |
| Product Capacity | 500,000 ~ 1,000,000 pieces per month                                                                                                                                                                                                                                                              |
| Product Features | <ol> <li>Hade made <u>Votive candle holder</u> from high quality</li> <li>Suitable for use in hotel, house, wedding <u>ceramic candle holder</u> etc.</li> <li>Eco-friendly <u>candlestick</u>, unique shape <u>ceramic candle container</u>.</li> <li>Meet FDA test ;ASTM; CA 65 test</li> </ol> |
| Delivery time    | Within 35 days after the sample and in order confirmed                                                                                                                                                                                                                                            |
| Shipment         | By sea, by air, by express and the delivery agent acceptable                                                                                                                                                                                                                                      |