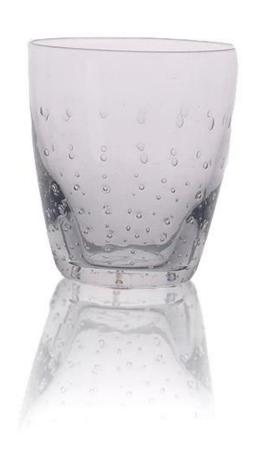

| Product Details   | 5                                                                                                                                                                                                                                                                                                         |
|-------------------|-----------------------------------------------------------------------------------------------------------------------------------------------------------------------------------------------------------------------------------------------------------------------------------------------------------|
| Product ID        | SGLYP15041110                                                                                                                                                                                                                                                                                             |
| Material          | High white material glass                                                                                                                                                                                                                                                                                 |
| Crafts            | Hand made glass candle holder                                                                                                                                                                                                                                                                             |
| Proofing time     | 1. Existing products, sample time 5 days                                                                                                                                                                                                                                                                  |
|                   | 2. The need to re-mold, sample time 15 days                                                                                                                                                                                                                                                               |
| Package           | General packaging, 48 / Carton                                                                                                                                                                                                                                                                            |
| Capacity          | 500,000 to 1,000,000 / month                                                                                                                                                                                                                                                                              |
| Delivery Time     | 35 days after sample and order confirmation                                                                                                                                                                                                                                                               |
| Payment Terms     | T / T 30% down payment, pay the balance due to see a copy of the bill of lading                                                                                                                                                                                                                           |
| Transport         | Maritime transport, air transport, international express delivery; guests designated freight forwarding                                                                                                                                                                                                   |
| Product Features  | <ol> <li>Hand blown Glass candle holder</li> <li>Can be used in hotels, home,bar,etc</li> <li>Environmental material</li> <li>FDA test, CA65 test</li> </ol>                                                                                                                                              |
| For you to choose | <ol> <li>satisfy your different design and size</li> <li>Any color of paint, frosting, electroplating, laser engraving can be done</li> <li>provide special packaging such as shrink film, color gift box, white gift box</li> <li>We have a dedicated quality control team to control product</li> </ol> |
|                   | quality 5. We have professional production bases and warehouses to ensure delivery                                                                                                                                                                                                                        |

colored glass candle holder

clear votive candle holder

wholessale tealight candle holder

Factory Show