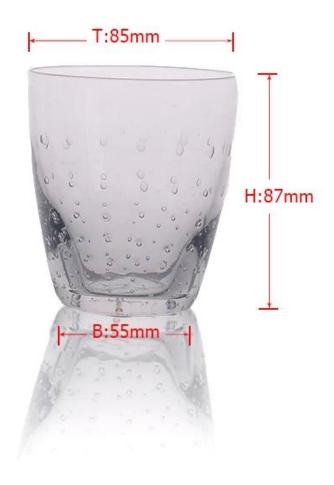

| Product Details   | 5                                                                                                                                                                                                                                                                                                         |
|-------------------|-----------------------------------------------------------------------------------------------------------------------------------------------------------------------------------------------------------------------------------------------------------------------------------------------------------|
| Product ID        | SGLYP15041110                                                                                                                                                                                                                                                                                             |
| Material          | High white material glass                                                                                                                                                                                                                                                                                 |
| Crafts            | Hand made glass candle holder                                                                                                                                                                                                                                                                             |
| Proofing time     | 1. Existing products, sample time 5 days                                                                                                                                                                                                                                                                  |
|                   | 2. The need to re-mold, sample time 15 days                                                                                                                                                                                                                                                               |
| Package           | General packaging, 48 / Carton                                                                                                                                                                                                                                                                            |
| Capacity          | 500,000 to 1,000,000 / month                                                                                                                                                                                                                                                                              |
| Delivery Time     | 35 days after sample and order confirmation                                                                                                                                                                                                                                                               |
| Payment Terms     | T / T 30% down payment, pay the balance due to see a copy of the bill of lading                                                                                                                                                                                                                           |
| Transport         | Maritime transport, air transport, international express delivery; guests designated freight forwarding                                                                                                                                                                                                   |
| Product Features  | <ol> <li>Hand blown Glass candle holder</li> <li>Can be used in hotels, home,bar,etc</li> <li>Environmental material</li> <li>FDA test, CA65 test</li> </ol>                                                                                                                                              |
| For you to choose | <ol> <li>satisfy your different design and size</li> <li>Any color of paint, frosting, electroplating, laser engraving can be done</li> <li>provide special packaging such as shrink film, color gift box, white gift box</li> <li>We have a dedicated quality control team to control product</li> </ol> |
|                   | quality 5. We have professional production bases and warehouses to ensure delivery                                                                                                                                                                                                                        |