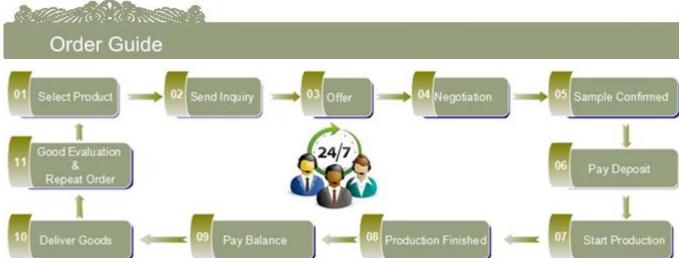

| Product Details   | 5                                                                                                                                                                                                                                                                                                         |
|-------------------|-----------------------------------------------------------------------------------------------------------------------------------------------------------------------------------------------------------------------------------------------------------------------------------------------------------|
| Product ID        | SGLYP15041110                                                                                                                                                                                                                                                                                             |
| Material          | High white material glass                                                                                                                                                                                                                                                                                 |
| Crafts            | Hand made glass candle holder                                                                                                                                                                                                                                                                             |
| Proofing time     | 1. Existing products, sample time 5 days                                                                                                                                                                                                                                                                  |
|                   | 2. The need to re-mold, sample time 15 days                                                                                                                                                                                                                                                               |
| Package           | General packaging, 48 / Carton                                                                                                                                                                                                                                                                            |
| Capacity          | 500,000 to 1,000,000 / month                                                                                                                                                                                                                                                                              |
| Delivery Time     | 35 days after sample and order confirmation                                                                                                                                                                                                                                                               |
| Payment Terms     | T / T 30% down payment, pay the balance due to see a copy of the bill of lading                                                                                                                                                                                                                           |
| Transport         | Maritime transport, air transport, international express delivery; guests designated freight forwarding                                                                                                                                                                                                   |
| Product Features  | <ol> <li>Hand blown Glass candle holder</li> <li>Can be used in hotels, home,bar,etc</li> <li>Environmental material</li> <li>FDA test, CA65 test</li> </ol>                                                                                                                                              |
| For you to choose | <ol> <li>satisfy your different design and size</li> <li>Any color of paint, frosting, electroplating, laser engraving can be done</li> <li>provide special packaging such as shrink film, color gift box, white gift box</li> <li>We have a dedicated quality control team to control product</li> </ol> |
|                   | quality 5. We have professional production bases and warehouses to ensure delivery                                                                                                                                                                                                                        |