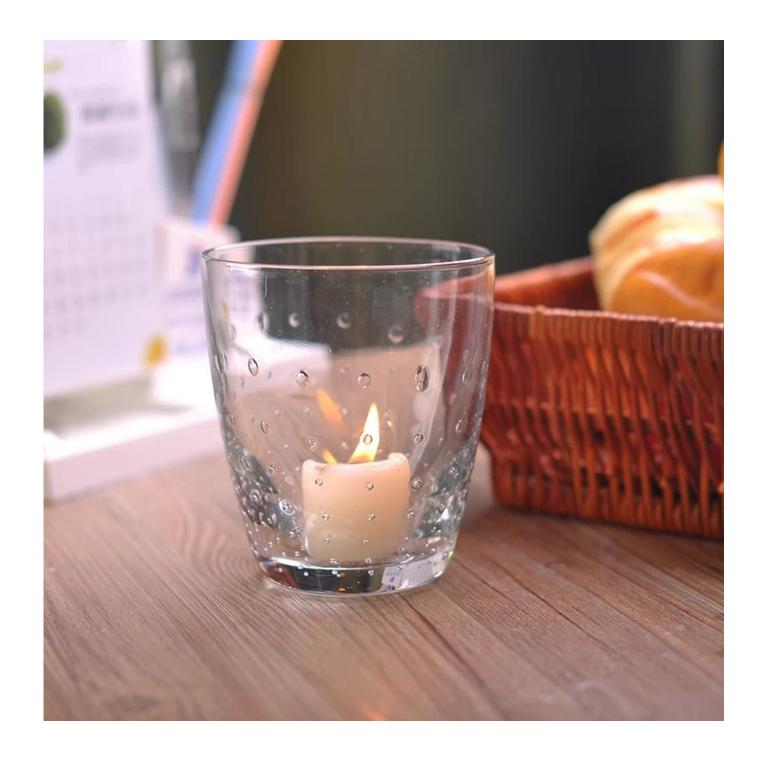

colored glass candle holder

clear votive candle holder

wholessale tealight candle holder

Factory Show

## Instructions:

- 1. Please use this product under adult supervision
- 2. Before use, please clean or disinfect the product with boiling water
- 3. Please do not hold the edge of the cup, bottom bracket or hand grip

## NOTES:

- 1. Do not install too full attention to fluid
- 2. Keep out of children untouchable place

- 3. Avoid dropping, collision
- 4. not be placed in a microwave, oven
- 5. Do not put the product on top of the fire