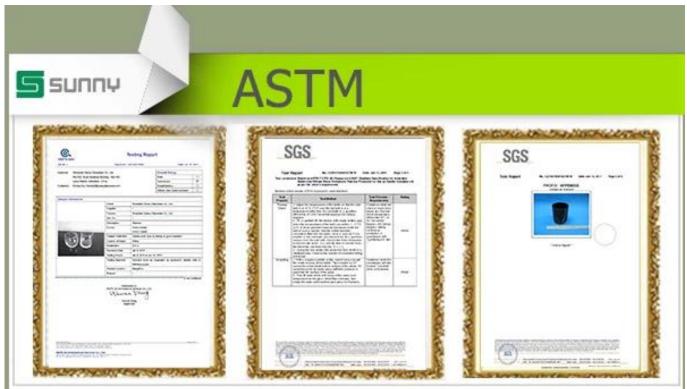

| Product Details   | 5                                                                                                                                                                                                                                                                                                         |
|-------------------|-----------------------------------------------------------------------------------------------------------------------------------------------------------------------------------------------------------------------------------------------------------------------------------------------------------|
| Product ID        | SGLYP15041110                                                                                                                                                                                                                                                                                             |
| Material          | High white material glass                                                                                                                                                                                                                                                                                 |
| Crafts            | Hand made glass candle holder                                                                                                                                                                                                                                                                             |
| Proofing time     | 1. Existing products, sample time 5 days                                                                                                                                                                                                                                                                  |
|                   | 2. The need to re-mold, sample time 15 days                                                                                                                                                                                                                                                               |
| Package           | General packaging, 48 / Carton                                                                                                                                                                                                                                                                            |
| Capacity          | 500,000 to 1,000,000 / month                                                                                                                                                                                                                                                                              |
| Delivery Time     | 35 days after sample and order confirmation                                                                                                                                                                                                                                                               |
| Payment Terms     | T / T 30% down payment, pay the balance due to see a copy of the bill of lading                                                                                                                                                                                                                           |
| Transport         | Maritime transport, air transport, international express delivery; guests designated freight forwarding                                                                                                                                                                                                   |
| Product Features  | <ol> <li>Hand blown Glass candle holder</li> <li>Can be used in hotels, home,bar,etc</li> <li>Environmental material</li> <li>FDA test, CA65 test</li> </ol>                                                                                                                                              |
| For you to choose | <ol> <li>satisfy your different design and size</li> <li>Any color of paint, frosting, electroplating, laser engraving can be done</li> <li>provide special packaging such as shrink film, color gift box, white gift box</li> <li>We have a dedicated quality control team to control product</li> </ol> |
|                   | quality 5. We have professional production bases and warehouses to ensure delivery                                                                                                                                                                                                                        |