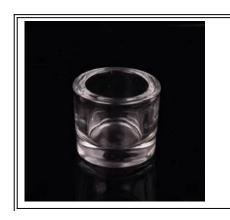

# **Popular Home Decorative Three Size Sandblasting Glass Candle Holders**

| Item Name       | Popular Home Decorative Three Size Sandblasting Glass Candle Holders                                                                                                                                                                                                                                                                |
|-----------------|-------------------------------------------------------------------------------------------------------------------------------------------------------------------------------------------------------------------------------------------------------------------------------------------------------------------------------------|
| Item No.        | SGLYP17042401                                                                                                                                                                                                                                                                                                                       |
| Size            | SGLYP17042401-1 Top dia 126mm Bottom dia 126mm Height 126mm Weight 614g Capacity 1225ml  SGLYP17042401-2 Top dia 100mm Bottom dia 100mm Height 120mm Weight 431g Capacity 724ml  SGLYP17042401-3 Top dia 100mm Bottom dia 100mm Bottom dia 100mm Height 2401-3 Top dia 100mm Height 2401-3 Top dia 100mm Height 234g Capacity 570ml |
| Brand name      | Sunny Glassware                                                                                                                                                                                                                                                                                                                     |
| Sample time     | <ol> <li>5 days to exist in the shape and size of the products</li> <li>15 days if you need new shape and size of products</li> </ol>                                                                                                                                                                                               |
| Packing         | Security packaging normal 24pcs / 36pcs / 48pcs per carton etc. export with egg divider                                                                                                                                                                                                                                             |
| Moq             | 10,000pcs                                                                                                                                                                                                                                                                                                                           |
| Delivery time   | Within 35 days after order confirmed                                                                                                                                                                                                                                                                                                |
| Payment terms   | 30% deposit by T / T in advance, the balance after showing the copy of B / L                                                                                                                                                                                                                                                        |
| Product Feature | 1.High quality and competitive prices 2.Meet FDA, SGS, LFGB test etc. 3.Eco-friendly 4.Widely applies to wedding, party, house, bar etc. 5.Machine made                                                                                                                                                                             |

Cylinder tealight candle holder

Round small tealight holder

Flower shape cylinder jade amber color decorative glass candle jar candle holder