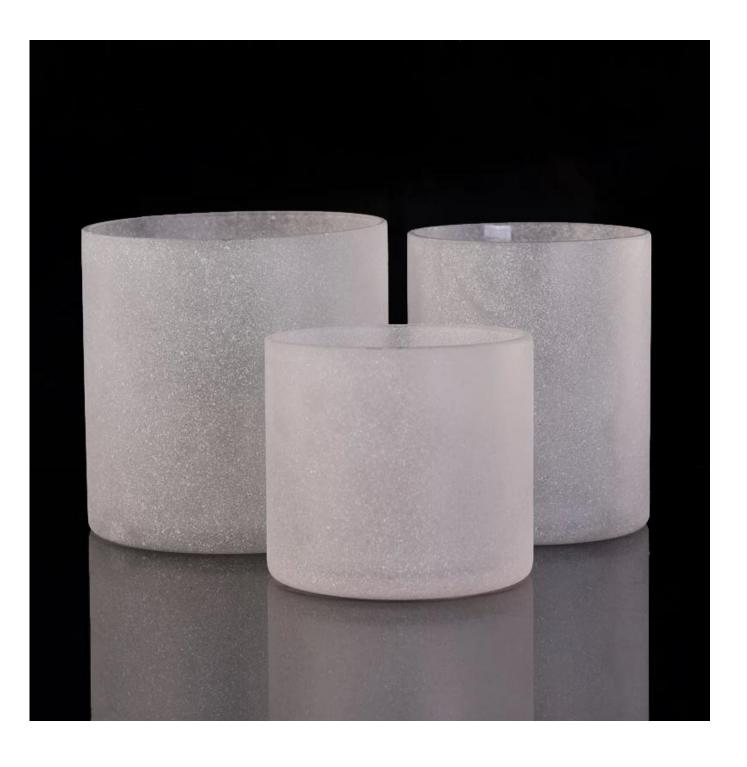

# **Popular Home Decorative Three Size Sandblasting Glass Candle Holders**

| Item Name       | Popular Home Decorative Three Size Sandblasting Glass Candle Holders                                                                                                                                                                                                                                                                |
|-----------------|-------------------------------------------------------------------------------------------------------------------------------------------------------------------------------------------------------------------------------------------------------------------------------------------------------------------------------------|
| Item No.        | SGLYP17042401                                                                                                                                                                                                                                                                                                                       |
| Size            | SGLYP17042401-1 Top dia 126mm Bottom dia 126mm Height 126mm Weight 614g Capacity 1225ml  SGLYP17042401-2 Top dia 100mm Bottom dia 100mm Height 120mm Weight 431g Capacity 724ml  SGLYP17042401-3 Top dia 100mm Bottom dia 100mm Bottom dia 100mm Height 2401-3 Top dia 100mm Height 2401-3 Top dia 100mm Height 234g Capacity 570ml |
| Brand name      | Sunny Glassware                                                                                                                                                                                                                                                                                                                     |
| Sample time     | <ol> <li>5 days to exist in the shape and size of the products</li> <li>15 days if you need new shape and size of products</li> </ol>                                                                                                                                                                                               |
| Packing         | Security packaging normal 24pcs / 36pcs / 48pcs per carton etc. export with egg divider                                                                                                                                                                                                                                             |
| Moq             | 10,000pcs                                                                                                                                                                                                                                                                                                                           |
| Delivery time   | Within 35 days after order confirmed                                                                                                                                                                                                                                                                                                |
| Payment terms   | 30% deposit by T / T in advance, the balance after showing the copy of B / L                                                                                                                                                                                                                                                        |
| Product Feature | 1.High quality and competitive prices 2.Meet FDA, SGS, LFGB test etc. 3.Eco-friendly 4.Widely applies to wedding, party, house, bar etc. 5.Machine made                                                                                                                                                                             |