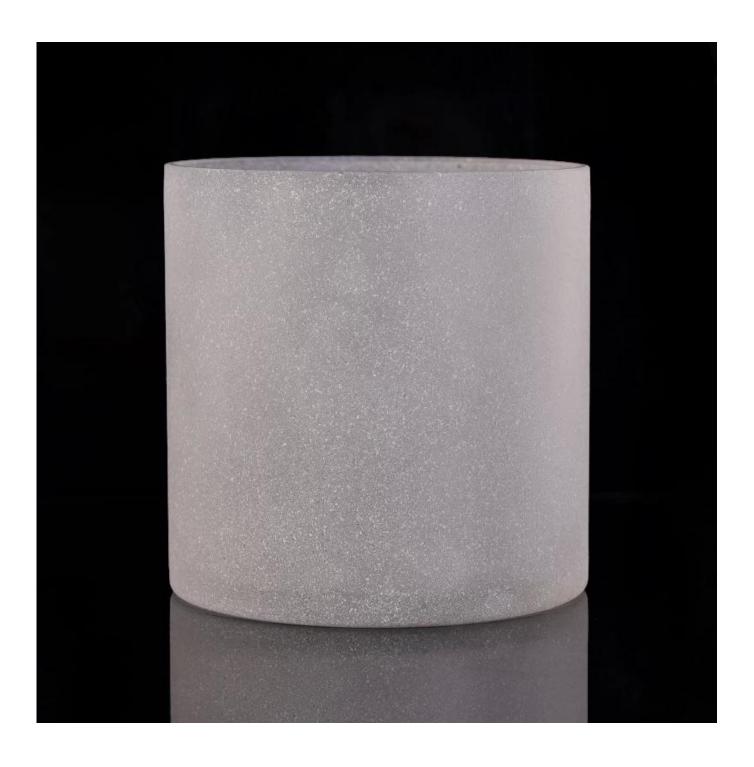

# **Popular Home Decorative Three Size Sandblasting Glass Candle Holders**

| Item Name       | Popular Home Decorative Three Size Sandblasting Glass Candle Holders                                                                                                                                                                                                                                                                |
|-----------------|-------------------------------------------------------------------------------------------------------------------------------------------------------------------------------------------------------------------------------------------------------------------------------------------------------------------------------------|
| Item No.        | SGLYP17042401                                                                                                                                                                                                                                                                                                                       |
| Size            | SGLYP17042401-1 Top dia 126mm Bottom dia 126mm Height 126mm Weight 614g Capacity 1225ml  SGLYP17042401-2 Top dia 100mm Bottom dia 100mm Height 120mm Weight 431g Capacity 724ml  SGLYP17042401-3 Top dia 100mm Bottom dia 100mm Bottom dia 100mm Height 2401-3 Top dia 100mm Height 2401-3 Top dia 100mm Height 234g Capacity 570ml |
| Brand name      | Sunny Glassware                                                                                                                                                                                                                                                                                                                     |
| Sample time     | <ol> <li>5 days to exist in the shape and size of the products</li> <li>15 days if you need new shape and size of products</li> </ol>                                                                                                                                                                                               |
| Packing         | Security packaging normal 24pcs / 36pcs / 48pcs per carton etc. export with egg divider                                                                                                                                                                                                                                             |
| Moq             | 10,000pcs                                                                                                                                                                                                                                                                                                                           |
| Delivery time   | Within 35 days after order confirmed                                                                                                                                                                                                                                                                                                |
| Payment terms   | 30% deposit by T / T in advance, the balance after showing the copy of B / L                                                                                                                                                                                                                                                        |
| Product Feature | 1.High quality and competitive prices 2.Meet FDA, SGS, LFGB test etc. 3.Eco-friendly 4.Widely applies to wedding, party, house, bar etc. 5.Machine made                                                                                                                                                                             |