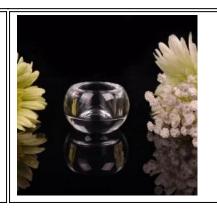

Cylinder tealight candle holder

Round small tealight holder

Flower shape cylinder jade amber color decorative glass candle jar candle holder