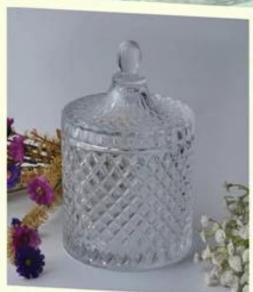

## **Popular Glass Candle Jar Container**

| Product Details  |                                                                                                                                                                                                                  |
|------------------|------------------------------------------------------------------------------------------------------------------------------------------------------------------------------------------------------------------|
| Itme No          | SGWJ18030201                                                                                                                                                                                                     |
| Size             | Top dia: 70mm Max dia: 78mm Height: 135mm Weight: 278g Capacity: 500ml                                                                                                                                           |
| color            | Any color printing on glass are available                                                                                                                                                                        |
| Material         | Glass                                                                                                                                                                                                            |
| Sample           | 7days                                                                                                                                                                                                            |
| Terms of payment | 30% deposit by T/T in advance and the balance after showing copy of L/C                                                                                                                                          |
| Certification    | ASTM Test (for candle holder)                                                                                                                                                                                    |
| For your choice  | 1, Any logo printing on glass body 2, Any color painted, frosted, electroplating, logo laser for the finish 3, Special packing like shrink wrap, color gift box, white box etc 4, Any shape, size meet your need |