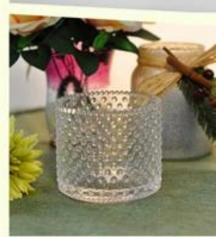

## **Popular Glass Candle Jar Container**

| Product Details  |                                                                                                                                                                                                                  |
|------------------|------------------------------------------------------------------------------------------------------------------------------------------------------------------------------------------------------------------|
| Itme No          | SGWJ18030201                                                                                                                                                                                                     |
| Size             | Top dia: 70mm Max dia: 78mm Height: 135mm Weight: 278g Capacity: 500ml                                                                                                                                           |
| color            | Any color printing on glass are available                                                                                                                                                                        |
| Material         | Glass                                                                                                                                                                                                            |
| Sample           | 7days                                                                                                                                                                                                            |
| Terms of payment | 30% deposit by T/T in advance and the balance after showing copy of L/C                                                                                                                                          |
| Certification    | ASTM Test (for candle holder)                                                                                                                                                                                    |
| For your choice  | 1, Any logo printing on glass body 2, Any color painted, frosted, electroplating, logo laser for the finish 3, Special packing like shrink wrap, color gift box, white box etc 4, Any shape, size meet your need |