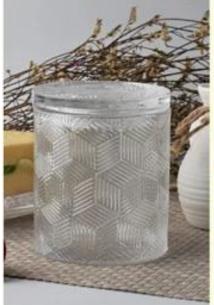

## **Popular Glass Candle Jar Container**

| Product Details  |                                                                                                                                                                                                                  |
|------------------|------------------------------------------------------------------------------------------------------------------------------------------------------------------------------------------------------------------|
| Itme No          | SGWJ18030201                                                                                                                                                                                                     |
| Size             | Top dia: 70mm Max dia: 78mm Height: 135mm Weight: 278g Capacity: 500ml                                                                                                                                           |
| color            | Any color printing on glass are available                                                                                                                                                                        |
| Material         | Glass                                                                                                                                                                                                            |
| Sample           | 7days                                                                                                                                                                                                            |
| Terms of payment | 30% deposit by T/T in advance and the balance after showing copy of L/C                                                                                                                                          |
| Certification    | ASTM Test (for candle holder)                                                                                                                                                                                    |
| For your choice  | 1, Any logo printing on glass body 2, Any color painted, frosted, electroplating, logo laser for the finish 3, Special packing like shrink wrap, color gift box, white box etc 4, Any shape, size meet your need |