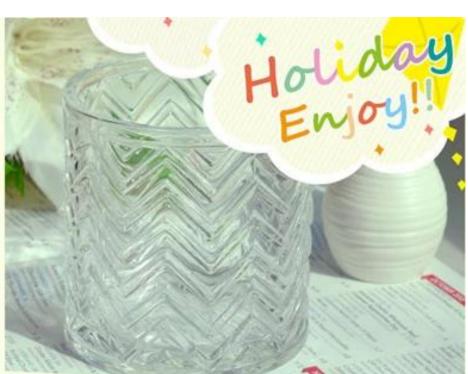

## **Popular Glass Candle Jar Container**

| Product Details  |                                                                                                                                                                                                                  |
|------------------|------------------------------------------------------------------------------------------------------------------------------------------------------------------------------------------------------------------|
| Itme No          | SGWJ18030201                                                                                                                                                                                                     |
| Size             | Top dia: 70mm Max dia: 78mm Height: 135mm Weight: 278g Capacity: 500ml                                                                                                                                           |
| color            | Any color printing on glass are available                                                                                                                                                                        |
| Material         | Glass                                                                                                                                                                                                            |
| Sample           | 7days                                                                                                                                                                                                            |
| Terms of payment | 30% deposit by T/T in advance and the balance after showing copy of L/C                                                                                                                                          |
| Certification    | ASTM Test (for candle holder)                                                                                                                                                                                    |
| For your choice  | 1, Any logo printing on glass body 2, Any color painted, frosted, electroplating, logo laser for the finish 3, Special packing like shrink wrap, color gift box, white box etc 4, Any shape, size meet your need |