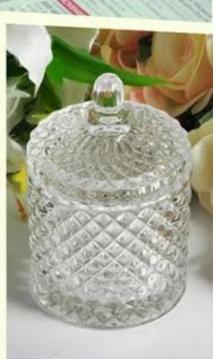

## **Popular Glass Candle Jar Container**

| Product Details  |                                                                                                                                                                                                                  |
|------------------|------------------------------------------------------------------------------------------------------------------------------------------------------------------------------------------------------------------|
| Itme No          | SGWJ18030201                                                                                                                                                                                                     |
| Size             | Top dia: 70mm Max dia: 78mm Height: 135mm Weight: 278g Capacity: 500ml                                                                                                                                           |
| color            | Any color printing on glass are available                                                                                                                                                                        |
| Material         | Glass                                                                                                                                                                                                            |
| Sample           | 7days                                                                                                                                                                                                            |
| Terms of payment | 30% deposit by T/T in advance and the balance after showing copy of L/C                                                                                                                                          |
| Certification    | ASTM Test (for candle holder)                                                                                                                                                                                    |
| For your choice  | 1, Any logo printing on glass body 2, Any color painted, frosted, electroplating, logo laser for the finish 3, Special packing like shrink wrap, color gift box, white box etc 4, Any shape, size meet your need |