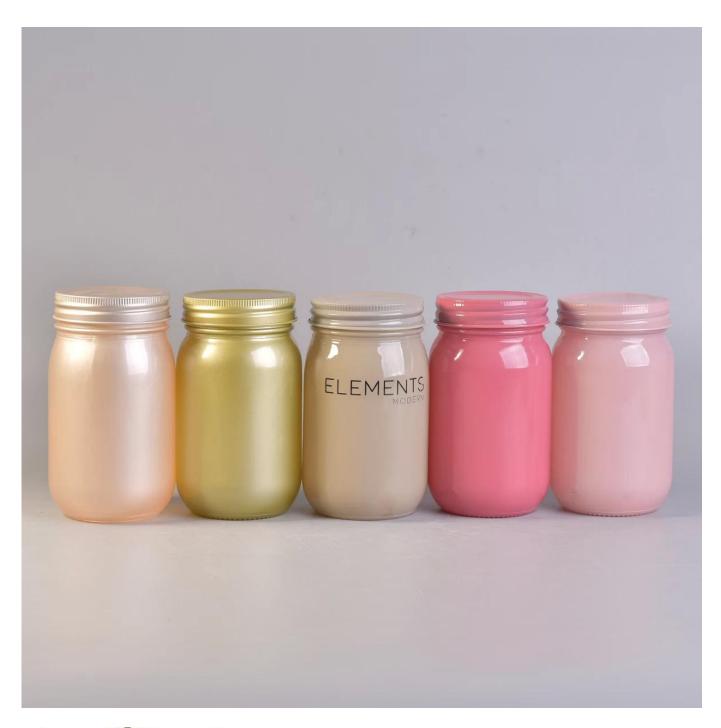

## **Popular Glass Candle Jar Container**

| Product Details  |                                                                                                                                                                                                                  |
|------------------|------------------------------------------------------------------------------------------------------------------------------------------------------------------------------------------------------------------|
| Itme No          | SGWJ18030201                                                                                                                                                                                                     |
| Size             | Top dia: 70mm Max dia: 78mm Height: 135mm Weight: 278g Capacity: 500ml                                                                                                                                           |
| color            | Any color printing on glass are available                                                                                                                                                                        |
| Material         | Glass                                                                                                                                                                                                            |
| Sample           | 7days                                                                                                                                                                                                            |
| Terms of payment | 30% deposit by T/T in advance and the balance after showing copy of L/C                                                                                                                                          |
| Certification    | ASTM Test (for candle holder)                                                                                                                                                                                    |
| For your choice  | 1, Any logo printing on glass body 2, Any color painted, frosted, electroplating, logo laser for the finish 3, Special packing like shrink wrap, color gift box, white box etc 4, Any shape, size meet your need |