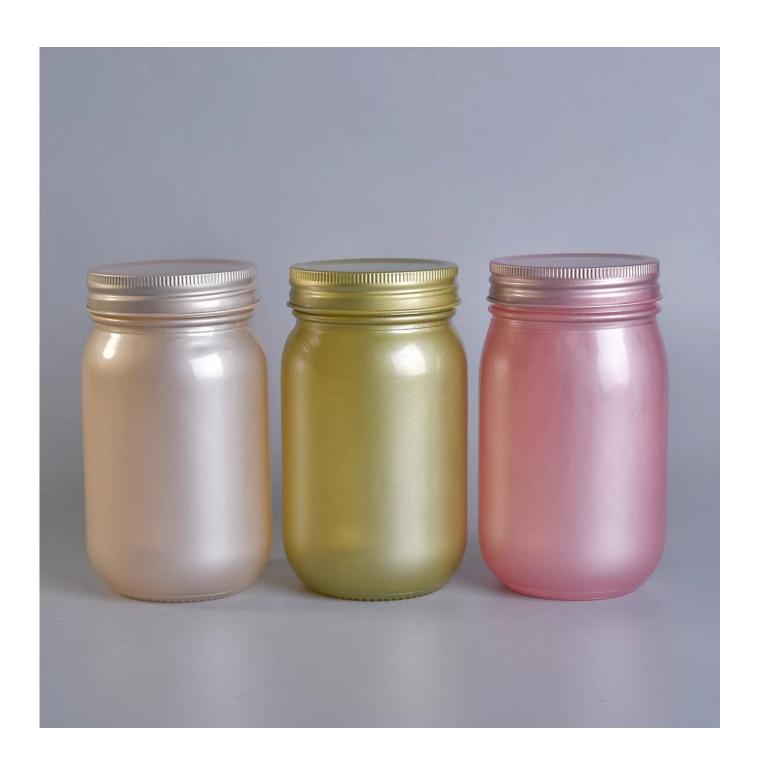

## **Popular Glass Candle Jar Container**

| Product Details  |                                                                                                                                                                                                                  |
|------------------|------------------------------------------------------------------------------------------------------------------------------------------------------------------------------------------------------------------|
| Itme No          | SGWJ18030201                                                                                                                                                                                                     |
| Size             | Top dia: 70mm Max dia: 78mm Height: 135mm Weight: 278g Capacity: 500ml                                                                                                                                           |
| color            | Any color printing on glass are available                                                                                                                                                                        |
| Material         | Glass                                                                                                                                                                                                            |
| Sample           | 7days                                                                                                                                                                                                            |
| Terms of payment | 30% deposit by T/T in advance and the balance after showing copy of L/C                                                                                                                                          |
| Certification    | ASTM Test (for candle holder)                                                                                                                                                                                    |
| For your choice  | 1, Any logo printing on glass body 2, Any color painted, frosted, electroplating, logo laser for the finish 3, Special packing like shrink wrap, color gift box, white box etc 4, Any shape, size meet your need |