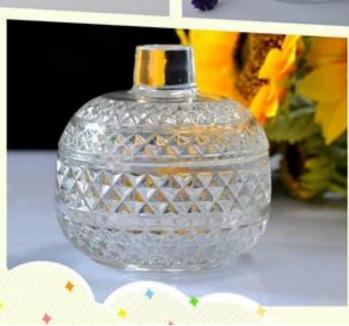

## **Popular Glass Candle Jar Container**

| Product Details  |                                                                                                                                                                                                                  |
|------------------|------------------------------------------------------------------------------------------------------------------------------------------------------------------------------------------------------------------|
| Itme No          | SGWJ18030201                                                                                                                                                                                                     |
| Size             | Top dia: 70mm Max dia: 78mm Height: 135mm Weight: 278g Capacity: 500ml                                                                                                                                           |
| color            | Any color printing on glass are available                                                                                                                                                                        |
| Material         | Glass                                                                                                                                                                                                            |
| Sample           | 7days                                                                                                                                                                                                            |
| Terms of payment | 30% deposit by T/T in advance and the balance after showing copy of L/C                                                                                                                                          |
| Certification    | ASTM Test (for candle holder)                                                                                                                                                                                    |
| For your choice  | 1, Any logo printing on glass body 2, Any color painted, frosted, electroplating, logo laser for the finish 3, Special packing like shrink wrap, color gift box, white box etc 4, Any shape, size meet your need |