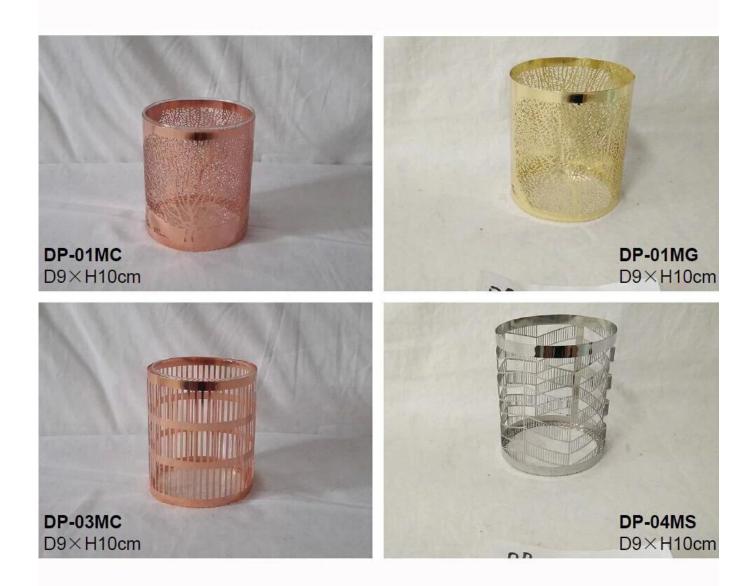

# **Popular Custom Metal Sleeve For Candle Jars**

Product Details

| Item Name       | Popular Custom Metal Sleeve For Candle Jars                                                                                                                                                           |
|-----------------|-------------------------------------------------------------------------------------------------------------------------------------------------------------------------------------------------------|
| Item No.        | SGHJ18032201                                                                                                                                                                                          |
| Size            | Top dia: 90mm<br>Bottom dia: 90mm<br>Height: 100mm<br>Weight: 70g<br>Or any custom size&design are available                                                                                          |
| Brand name      | Sunny Glassware                                                                                                                                                                                       |
| Sample time     | <ul><li>1.5 days to exist in the shape and size of the products</li><li>2:15 days if you need new shape and size of products</li></ul>                                                                |
| Packing         | Security packaging normal 24pcs / 36pcs / 48pcs per carton etc. export with egg divider                                                                                                               |
| Моq             | 5,000pcs                                                                                                                                                                                              |
| Delivery time   | Within 35 days after order confirmed                                                                                                                                                                  |
| Payment terms   | 30% deposit by T / T in advance, the balance after showing the copy of B / L                                                                                                                          |
| Product Feature | <ol> <li>High quality and competitive prices</li> <li>Meet FDA, SGS, LFGB test etc.</li> <li>Eco-friendly</li> <li>Widely applies to wedding, party, house, bar etc.</li> <li>Machine made</li> </ol> |