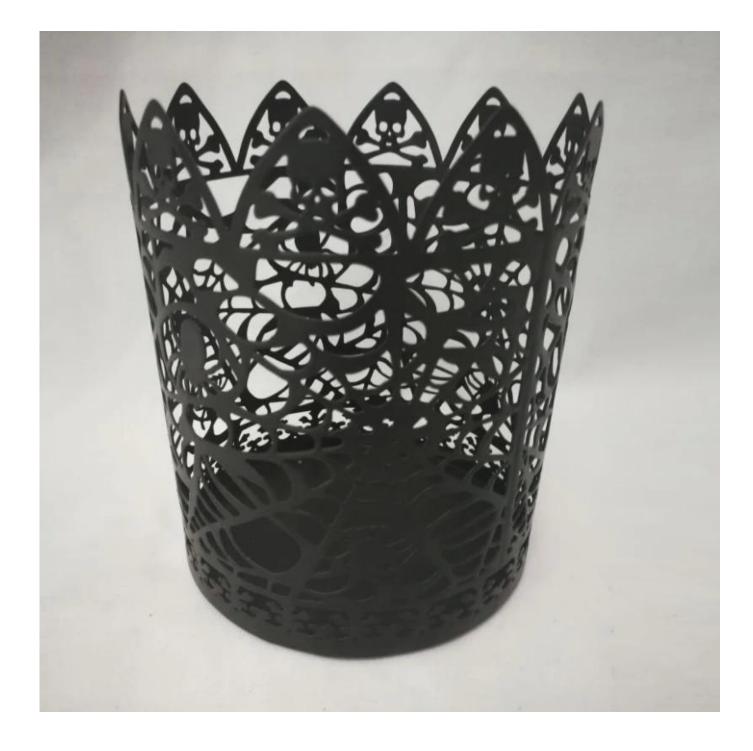

# **Popular Custom Metal Sleeve For Candle Jars**

Product Details

| Item Name       | Popular Custom Metal Sleeve For Candle Jars                                                                                                                                                           |
|-----------------|-------------------------------------------------------------------------------------------------------------------------------------------------------------------------------------------------------|
| Item No.        | SGHJ18032201                                                                                                                                                                                          |
| Size            | Top dia: 90mm<br>Bottom dia: 90mm<br>Height: 100mm<br>Weight: 70g<br>Or any custom size&design are available                                                                                          |
| Brand name      | Sunny Glassware                                                                                                                                                                                       |
| Sample time     | <ul><li>1.5 days to exist in the shape and size of the products</li><li>2:15 days if you need new shape and size of products</li></ul>                                                                |
| Packing         | Security packaging normal 24pcs / 36pcs / 48pcs per carton etc. export with egg divider                                                                                                               |
| Моq             | 5,000pcs                                                                                                                                                                                              |
| Delivery time   | Within 35 days after order confirmed                                                                                                                                                                  |
| Payment terms   | 30% deposit by T / T in advance, the balance after showing the copy of B / L                                                                                                                          |
| Product Feature | <ol> <li>High quality and competitive prices</li> <li>Meet FDA, SGS, LFGB test etc.</li> <li>Eco-friendly</li> <li>Widely applies to wedding, party, house, bar etc.</li> <li>Machine made</li> </ol> |