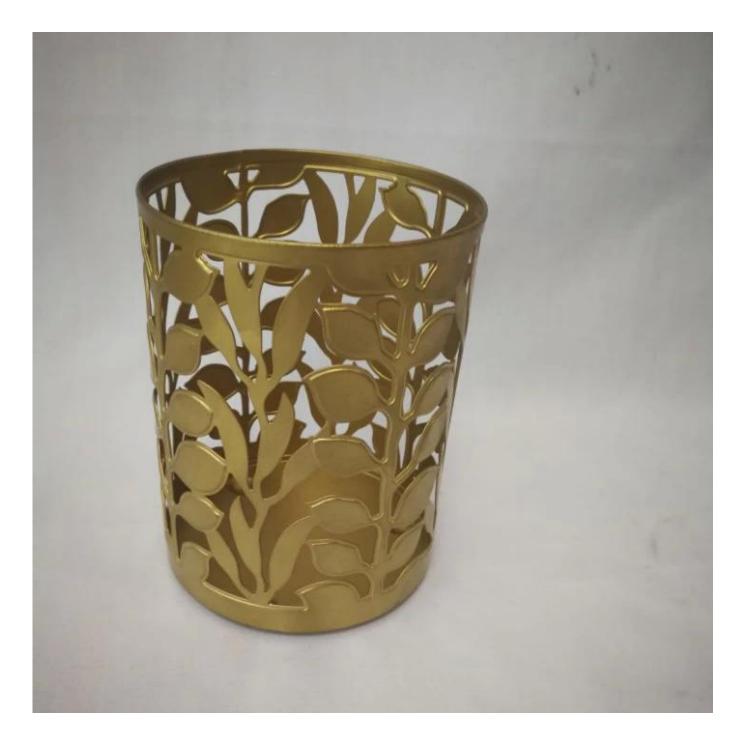

# **Popular Custom Metal Sleeve For Candle Jars**

Product Details

| Item Name       | Popular Custom Metal Sleeve For Candle Jars                                                                                                                                                           |
|-----------------|-------------------------------------------------------------------------------------------------------------------------------------------------------------------------------------------------------|
| Item No.        | SGHJ18032201                                                                                                                                                                                          |
| Size            | Top dia: 90mm<br>Bottom dia: 90mm<br>Height: 100mm<br>Weight: 70g<br>Or any custom size&design are available                                                                                          |
| Brand name      | Sunny Glassware                                                                                                                                                                                       |
| Sample time     | <ul><li>1.5 days to exist in the shape and size of the products</li><li>2:15 days if you need new shape and size of products</li></ul>                                                                |
| Packing         | Security packaging normal 24pcs / 36pcs / 48pcs per carton etc. export with egg divider                                                                                                               |
| Моq             | 5,000pcs                                                                                                                                                                                              |
| Delivery time   | Within 35 days after order confirmed                                                                                                                                                                  |
| Payment terms   | 30% deposit by T / T in advance, the balance after showing the copy of B / L                                                                                                                          |
| Product Feature | <ol> <li>High quality and competitive prices</li> <li>Meet FDA, SGS, LFGB test etc.</li> <li>Eco-friendly</li> <li>Widely applies to wedding, party, house, bar etc.</li> <li>Machine made</li> </ol> |