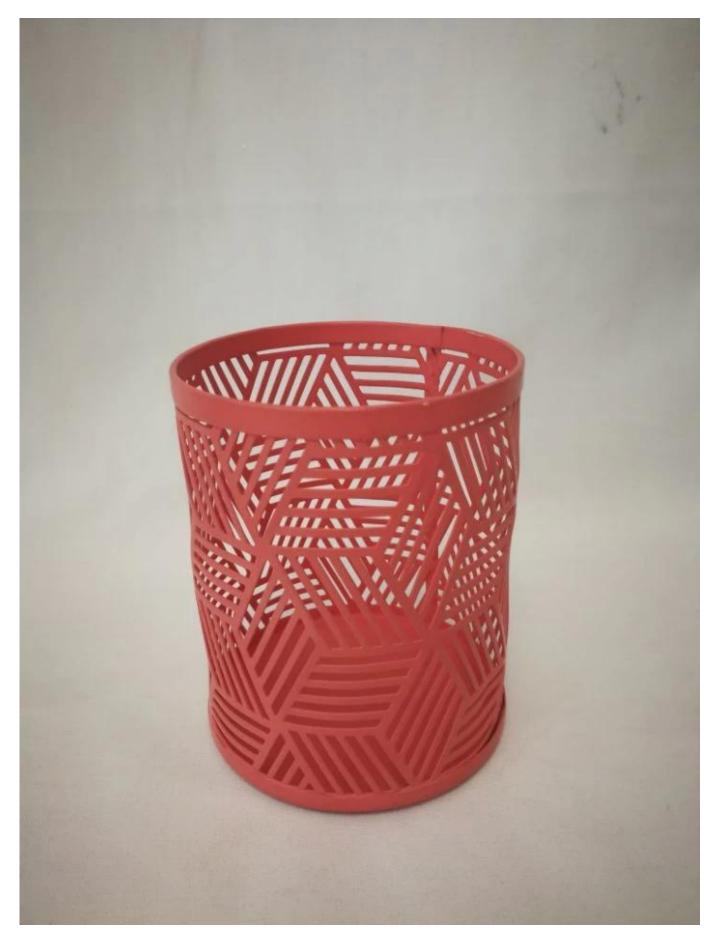

# **Popular Custom Metal Sleeve For Candle Jars**

Product Details

| Item Name       | Popular Custom Metal Sleeve For Candle Jars                                                                                                                                                           |
|-----------------|-------------------------------------------------------------------------------------------------------------------------------------------------------------------------------------------------------|
| Item No.        | SGHJ18032201                                                                                                                                                                                          |
| Size            | Top dia: 90mm<br>Bottom dia: 90mm<br>Height: 100mm<br>Weight: 70g<br>Or any custom size&design are available                                                                                          |
| Brand name      | Sunny Glassware                                                                                                                                                                                       |
| Sample time     | <ul><li>1.5 days to exist in the shape and size of the products</li><li>2:15 days if you need new shape and size of products</li></ul>                                                                |
| Packing         | Security packaging normal 24pcs / 36pcs / 48pcs per carton etc. export with egg divider                                                                                                               |
| Моq             | 5,000pcs                                                                                                                                                                                              |
| Delivery time   | Within 35 days after order confirmed                                                                                                                                                                  |
| Payment terms   | 30% deposit by T / T in advance, the balance after showing the copy of B / L                                                                                                                          |
| Product Feature | <ol> <li>High quality and competitive prices</li> <li>Meet FDA, SGS, LFGB test etc.</li> <li>Eco-friendly</li> <li>Widely applies to wedding, party, house, bar etc.</li> <li>Machine made</li> </ol> |