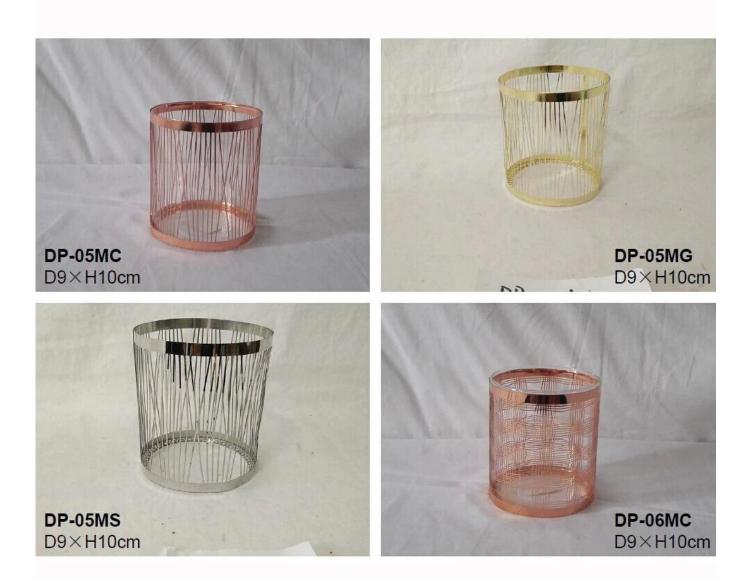

# **Popular Custom Metal Sleeve For Candle Jars**

Product Details

| Item Name       | Popular Custom Metal Sleeve For Candle Jars                                                                                                                                                           |
|-----------------|-------------------------------------------------------------------------------------------------------------------------------------------------------------------------------------------------------|
| Item No.        | SGHJ18032201                                                                                                                                                                                          |
| Size            | Top dia: 90mm<br>Bottom dia: 90mm<br>Height: 100mm<br>Weight: 70g<br>Or any custom size&design are available                                                                                          |
| Brand name      | Sunny Glassware                                                                                                                                                                                       |
| Sample time     | <ul><li>1.5 days to exist in the shape and size of the products</li><li>2:15 days if you need new shape and size of products</li></ul>                                                                |
| Packing         | Security packaging normal 24pcs / 36pcs / 48pcs per carton etc. export with egg divider                                                                                                               |
| Моq             | 5,000pcs                                                                                                                                                                                              |
| Delivery time   | Within 35 days after order confirmed                                                                                                                                                                  |
| Payment terms   | 30% deposit by T / T in advance, the balance after showing the copy of B / L                                                                                                                          |
| Product Feature | <ol> <li>High quality and competitive prices</li> <li>Meet FDA, SGS, LFGB test etc.</li> <li>Eco-friendly</li> <li>Widely applies to wedding, party, house, bar etc.</li> <li>Machine made</li> </ol> |