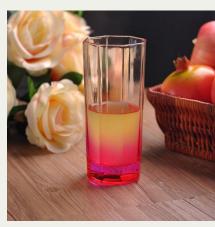

## **Polygonal drinking glass**

| S. Comos Comos  |                  |                                                                                                                                                                                                                  |
|-----------------|------------------|------------------------------------------------------------------------------------------------------------------------------------------------------------------------------------------------------------------|
| Product Details |                  |                                                                                                                                                                                                                  |
|                 | Item No          | SGZW15042206                                                                                                                                                                                                     |
|                 | Size             | 88*77*92mm                                                                                                                                                                                                       |
|                 | Capacity         | 250ml                                                                                                                                                                                                            |
|                 | Material         | Hight white glass                                                                                                                                                                                                |
|                 | Item name        | Polygonal drinking glass                                                                                                                                                                                         |
|                 | Sample           | 7days                                                                                                                                                                                                            |
|                 | Terms of payment | 30% deposit by T/T in advance and the balance after showing copy of L/C                                                                                                                                          |
|                 | Certification    | Food Safe, Dish washer test, FDA, LFGB                                                                                                                                                                           |
|                 | For your choice  | 1, Any logo printing on glass body 2, Any color painted, frosted, electroplating, logo laser for the finish 3, Special packing like shrink wrap, color gift box, white box etc 4, Any shape, size meet your need |