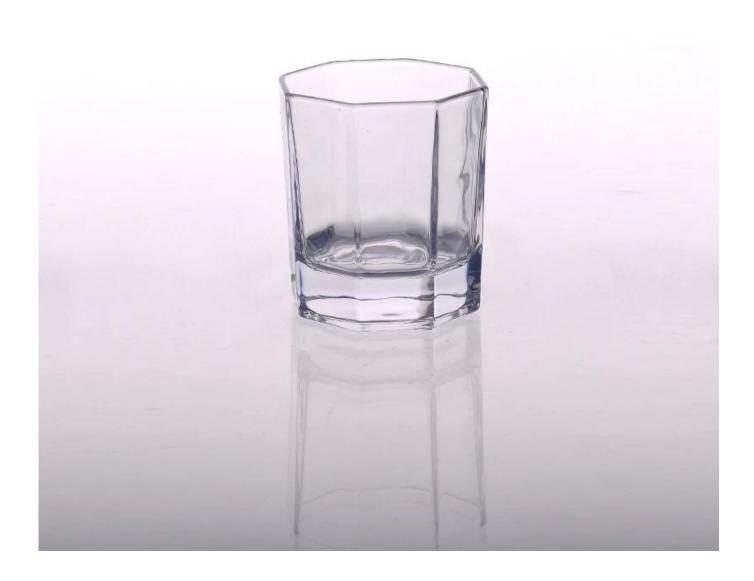

## **Polygonal drinking glass**

| S. Comos Comos  |                  |                                                                                                                                                                                                                  |
|-----------------|------------------|------------------------------------------------------------------------------------------------------------------------------------------------------------------------------------------------------------------|
| Product Details |                  |                                                                                                                                                                                                                  |
|                 | Item No          | SGZW15042206                                                                                                                                                                                                     |
|                 | Size             | 88*77*92mm                                                                                                                                                                                                       |
|                 | Capacity         | 250ml                                                                                                                                                                                                            |
|                 | Material         | Hight white glass                                                                                                                                                                                                |
|                 | Item name        | Polygonal drinking glass                                                                                                                                                                                         |
|                 | Sample           | 7days                                                                                                                                                                                                            |
|                 | Terms of payment | 30% deposit by T/T in advance and the balance after showing copy of L/C                                                                                                                                          |
|                 | Certification    | Food Safe, Dish washer test, FDA, LFGB                                                                                                                                                                           |
|                 | For your choice  | 1, Any logo printing on glass body 2, Any color painted, frosted, electroplating, logo laser for the finish 3, Special packing like shrink wrap, color gift box, white box etc 4, Any shape, size meet your need |