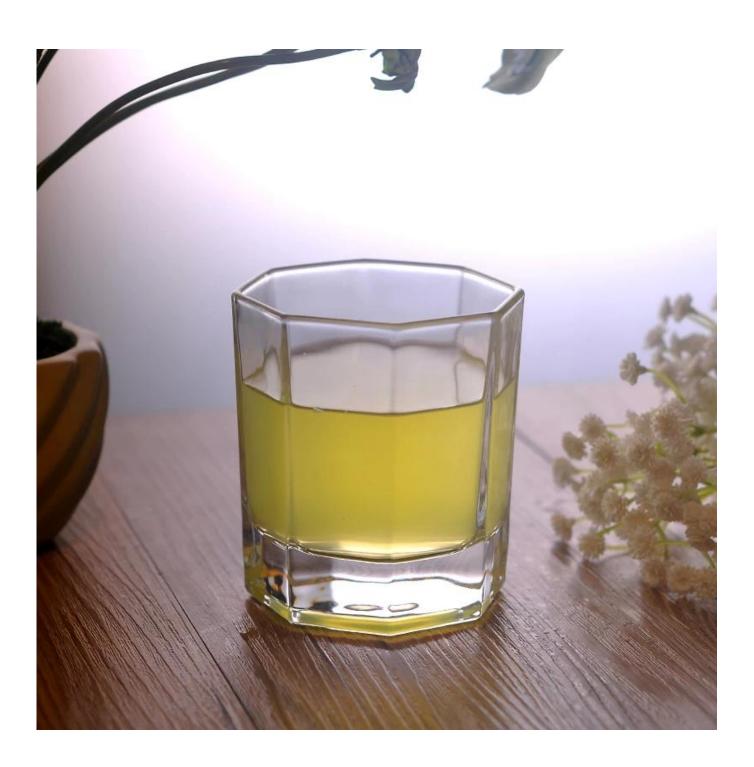

## **Polygonal drinking glass**

| S. Comos Comos  |                  |                                                                                                                                                                                                                  |
|-----------------|------------------|------------------------------------------------------------------------------------------------------------------------------------------------------------------------------------------------------------------|
| Product Details |                  |                                                                                                                                                                                                                  |
|                 | Item No          | SGZW15042206                                                                                                                                                                                                     |
|                 | Size             | 88*77*92mm                                                                                                                                                                                                       |
|                 | Capacity         | 250ml                                                                                                                                                                                                            |
|                 | Material         | Hight white glass                                                                                                                                                                                                |
|                 | Item name        | Polygonal drinking glass                                                                                                                                                                                         |
|                 | Sample           | 7days                                                                                                                                                                                                            |
|                 | Terms of payment | 30% deposit by T/T in advance and the balance after showing copy of L/C                                                                                                                                          |
|                 | Certification    | Food Safe, Dish washer test, FDA, LFGB                                                                                                                                                                           |
|                 | For your choice  | 1, Any logo printing on glass body 2, Any color painted, frosted, electroplating, logo laser for the finish 3, Special packing like shrink wrap, color gift box, white box etc 4, Any shape, size meet your need |

## **Cautions**

- 1. Beer, red wine, white wine, beverage or hot water not be too full
- 2. To avoid to hurt your children's hand, please put it in the place where they can't reach
- 3. Avoid dropping ,Collision and strong impact
- 4. Not available for microwave oven
- 5. To prevent it from cracking, do not put it over open fire directly