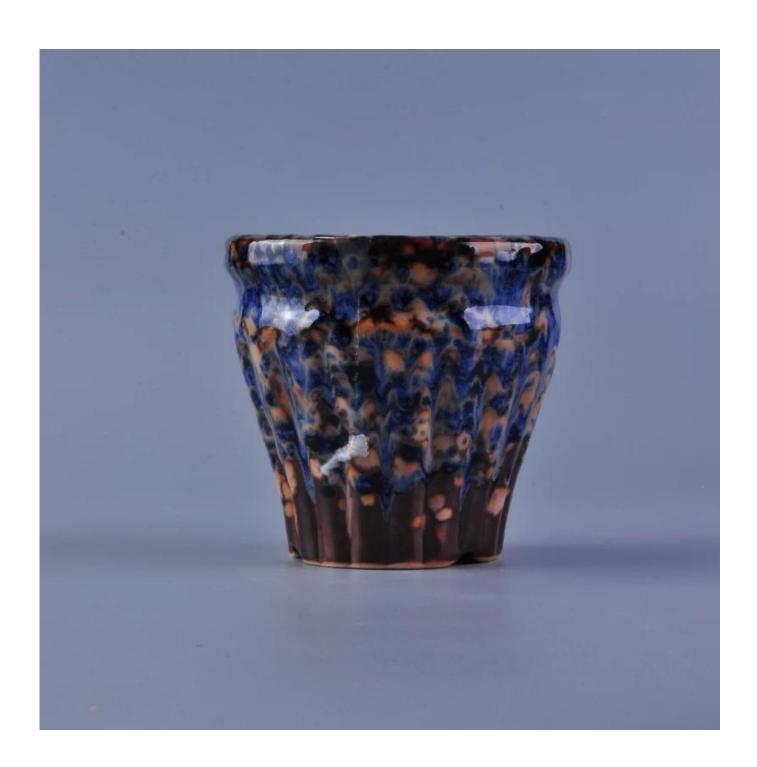

# **Polished Finish Votive Ceramic Candle Container China**

| Product Details |                                                                                                                           |
|-----------------|---------------------------------------------------------------------------------------------------------------------------|
| Item number.    | SGZC16101810                                                                                                              |
| Material        | Cement / concrete                                                                                                         |
| Craft           | Hand made                                                                                                                 |
| Sample time     | <ol> <li>5 days if there is existing stock of this design.</li> <li>10 days, if you need a new design or size.</li> </ol> |
| Main usages     | Decorative <u>ceramic and concrete candle holders</u> for home, wedding, party, etc.     Perfect gift choice              |
| The Features    | 1.Handmade,Eco-friendly,meet ASTM test.     2. Custom design, size, color, lid selection and gift box packing available.  |

## **Descriptions**

Ceramic material and the polished surface finish make this candle holder unique and exquisite.