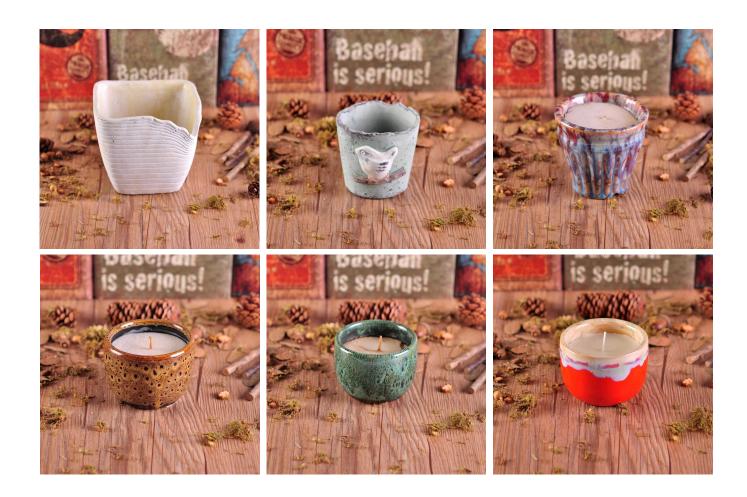

#### **Customization Services**

- 1. Various designs and sizes.
- 2. Process: Electroplating, Iron plating, Color spraying, Screen printing, Decal printing, Frosting, Engraving etc.
- 3. Special package as shrink film, color gift box, white gift box, etc.