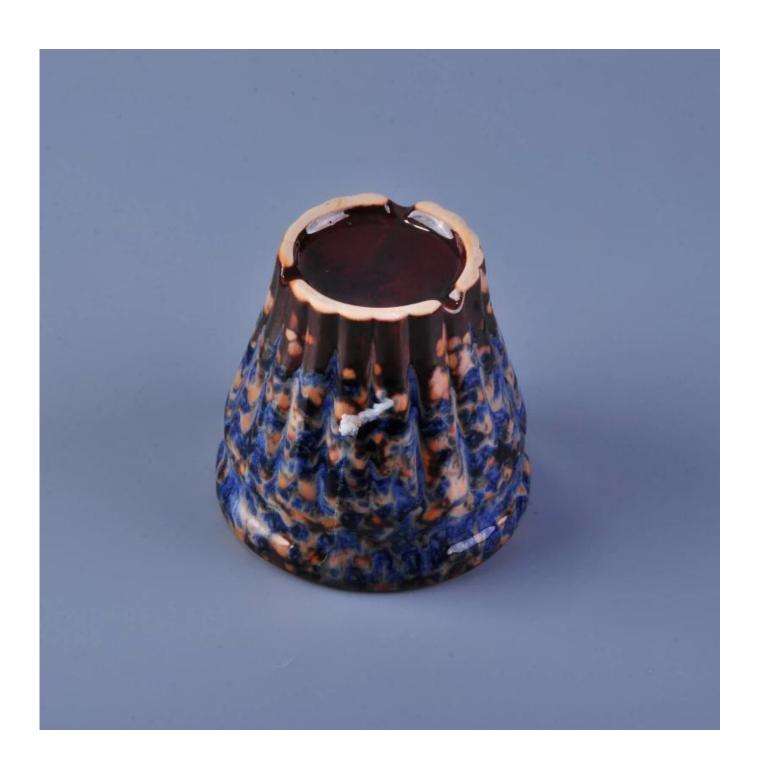

# **Polished Finish Votive Ceramic Candle Container China**

| Product Details |                                                                                                                           |
|-----------------|---------------------------------------------------------------------------------------------------------------------------|
| Item number.    | SGZC16101810                                                                                                              |
| Material        | Cement / concrete                                                                                                         |
| Craft           | Hand made                                                                                                                 |
| Sample time     | <ol> <li>5 days if there is existing stock of this design.</li> <li>10 days, if you need a new design or size.</li> </ol> |
| Main usages     | Decorative <u>ceramic and concrete candle holders</u> for home, wedding, party, etc.     Perfect gift choice              |
| The Features    | 1.Handmade,Eco-friendly,meet ASTM test.     2. Custom design, size, color, lid selection and gift box packing available.  |

## **Descriptions**

Ceramic material and the polished surface finish make this candle holder unique and exquisite.