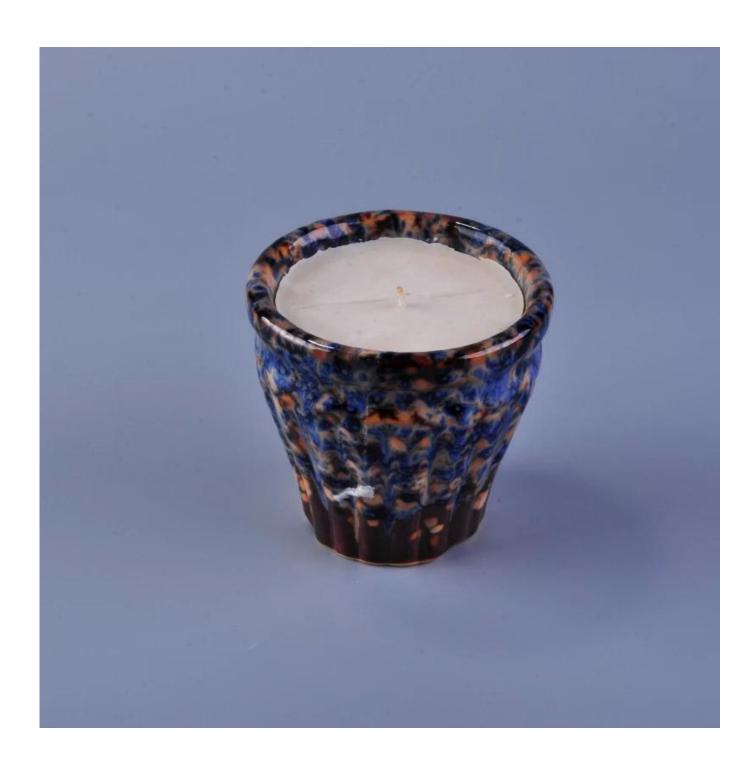

# **Polished Finish Votive Ceramic Candle Container China**

| Product Details |                                                                                                                           |
|-----------------|---------------------------------------------------------------------------------------------------------------------------|
| Item number.    | SGZC16101810                                                                                                              |
| Material        | Cement / concrete                                                                                                         |
| Craft           | Hand made                                                                                                                 |
| Sample time     | <ol> <li>5 days if there is existing stock of this design.</li> <li>10 days, if you need a new design or size.</li> </ol> |
| Main usages     | Decorative <u>ceramic and concrete candle holders</u> for home, wedding, party, etc.     Perfect gift choice              |
| The Features    | 1.Handmade,Eco-friendly,meet ASTM test.     2. Custom design, size, color, lid selection and gift box packing available.  |

## **Descriptions**

Ceramic material and the polished surface finish make this candle holder unique and exquisite.