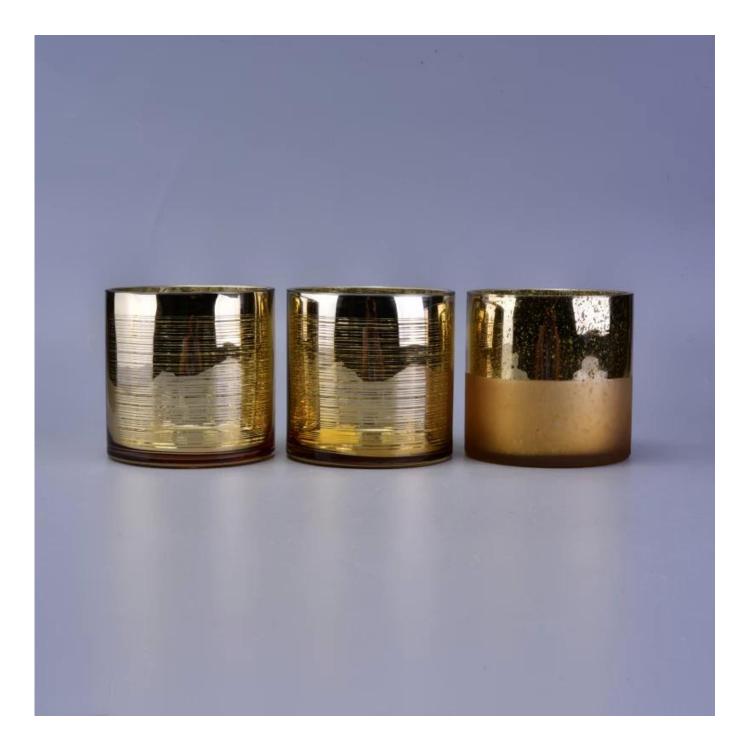

## Plating half frosted gold round glass candle holder

|  | Item name          | Plating half frosted gold round glass candle holder                                                                                                                                         |
|--|--------------------|---------------------------------------------------------------------------------------------------------------------------------------------------------------------------------------------|
|  | Item No.           | SGLYP16121304                                                                                                                                                                               |
|  | Size               | Top dia: 100mm<br>Botto dia: 100mm<br>Height: 100mm<br>Weight: 380g<br>Capacity: 600ml                                                                                                      |
|  | Description        | Hand made, V-shape, Round, for candle holder/for<br>glass cups                                                                                                                              |
|  | Sample time        | <ol> <li>5 days if at exist shape and size of products</li> <li>15 days if need new shape and size of products</li> </ol>                                                                   |
|  | Packing            | Normal safety packing 24pcs/36pcs/48pcs etc. per export carton with egg divider                                                                                                             |
|  | MOQ                | 3000pcs                                                                                                                                                                                     |
|  | Delivery<br>time   | Within 35 days after order confirmed                                                                                                                                                        |
|  | Payment<br>terms   | 30% deposit by T/T in advance, the balance after showing the copy of B/L                                                                                                                    |
|  | Product<br>feature | <ol> <li>High quality and competitve prices</li> <li>Meet ASTM, Leading free</li> <li>Eco-friendly</li> <li>Widely apply to Wedding, party, home, bar etc.</li> <li>Machine made</li> </ol> |