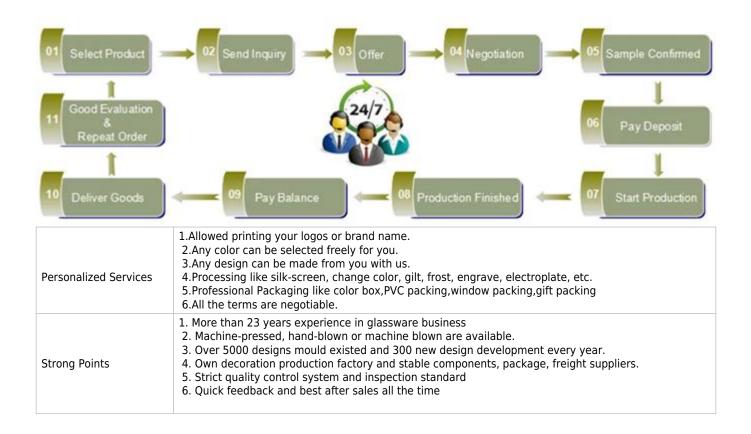

## FAQ Here

1) Can you combine many items assorted in one container in my first order?

Yes, we can. But the quantity of each ordered item should reach our MOQ.

2) If any quality problem, how can you settle it for us?

When discharging the container, you need to inspect all the cargo. If any breakage or defect products were founded, you must take the pictures from the original carton. All the claims must be presented within 15 working days after discharging the container. This date is subject to the arrival time of container.

3) why you choose us?

1. We have rich experiences in glassware trade for more than 20 years and the most professional team.

2. We have 10 production line and can manufacture 15 million pieces per month, we have strict processes enable us to maintain an acceptance rate above 99% .

3. We work with more than 1800 clients in about 80 countries.

4) How about your MOQ?

Different kind products will be different MOQ, for some glassware in stock, small orders are acceptable.

5) How many people in your R&D department?

We have 5 professional designers, and they will develop 15 innovative designs monthly.

6) Can you give me a discount about the price?

The price depends on your quantity, if you want good price with small order, you can make more quantity in one time, and leave them in our warehouse, we will keep the goods for you until you need.