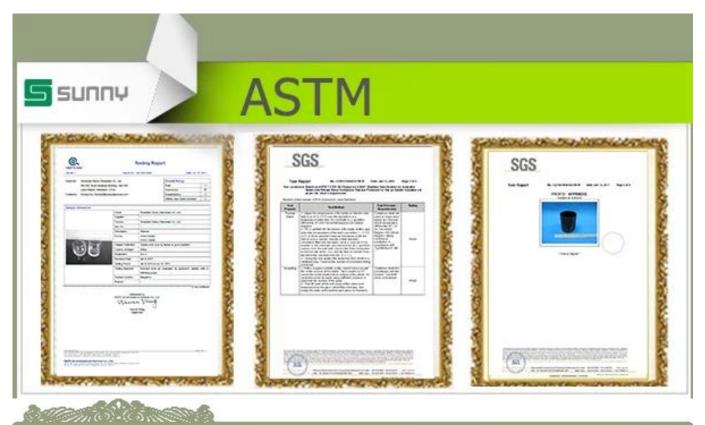

## Plating half frosted gold round glass candle holder

|  | Item name          | Plating half frosted gold round glass candle holder                                                                                                                                         |
|--|--------------------|---------------------------------------------------------------------------------------------------------------------------------------------------------------------------------------------|
|  | Item No.           | SGLYP16121304                                                                                                                                                                               |
|  | Size               | Top dia: 100mm<br>Botto dia: 100mm<br>Height: 100mm<br>Weight: 380g<br>Capacity: 600ml                                                                                                      |
|  | Description        | Hand made, V-shape, Round, for candle holder/for<br>glass cups                                                                                                                              |
|  | Sample time        | <ol> <li>5 days if at exist shape and size of products</li> <li>15 days if need new shape and size of products</li> </ol>                                                                   |
|  | Packing            | Normal safety packing 24pcs/36pcs/48pcs etc. per export carton with egg divider                                                                                                             |
|  | MOQ                | 3000pcs                                                                                                                                                                                     |
|  | Delivery<br>time   | Within 35 days after order confirmed                                                                                                                                                        |
|  | Payment<br>terms   | 30% deposit by T/T in advance, the balance after showing the copy of B/L                                                                                                                    |
|  | Product<br>feature | <ol> <li>High quality and competitve prices</li> <li>Meet ASTM, Leading free</li> <li>Eco-friendly</li> <li>Widely apply to Wedding, party, home, bar etc.</li> <li>Machine made</li> </ol> |