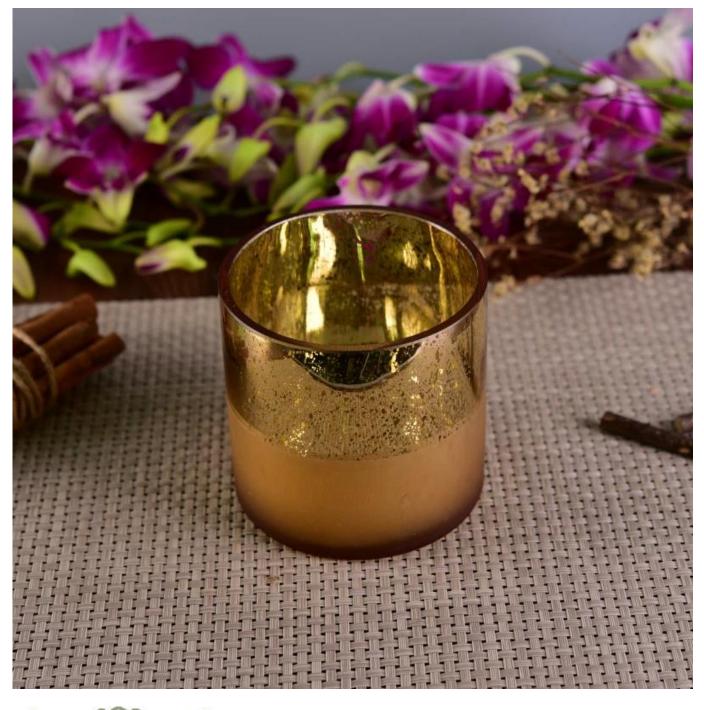

## Plating half frosted gold round glass candle holder

|  | Item name          | Plating half frosted gold round glass candle holder                                                                                                                                         |
|--|--------------------|---------------------------------------------------------------------------------------------------------------------------------------------------------------------------------------------|
|  | Item No.           | SGLYP16121304                                                                                                                                                                               |
|  | Size               | Top dia: 100mm<br>Botto dia: 100mm<br>Height: 100mm<br>Weight: 380g<br>Capacity: 600ml                                                                                                      |
|  | Description        | Hand made, V-shape, Round, for candle holder/for<br>glass cups                                                                                                                              |
|  | Sample time        | <ol> <li>5 days if at exist shape and size of products</li> <li>15 days if need new shape and size of products</li> </ol>                                                                   |
|  | Packing            | Normal safety packing 24pcs/36pcs/48pcs etc. per export carton with egg divider                                                                                                             |
|  | MOQ                | 3000pcs                                                                                                                                                                                     |
|  | Delivery<br>time   | Within 35 days after order confirmed                                                                                                                                                        |
|  | Payment<br>terms   | 30% deposit by T/T in advance, the balance after showing the copy of B/L                                                                                                                    |
|  | Product<br>feature | <ol> <li>High quality and competitve prices</li> <li>Meet ASTM, Leading free</li> <li>Eco-friendly</li> <li>Widely apply to Wedding, party, home, bar etc.</li> <li>Machine made</li> </ol> |