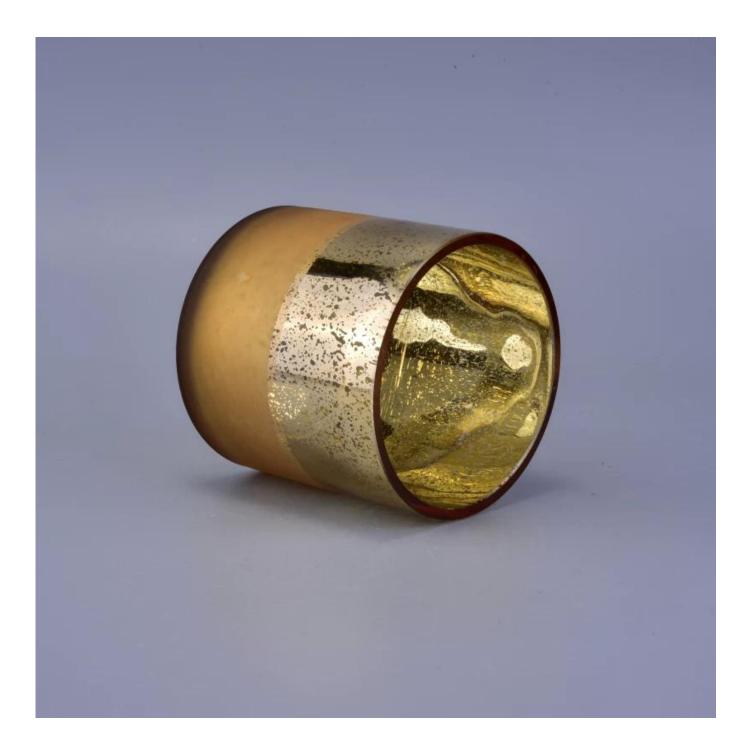

## Plating half frosted gold round glass candle holder

|  | Item name          | Plating half frosted gold round glass candle holder                                                                                                                                         |
|--|--------------------|---------------------------------------------------------------------------------------------------------------------------------------------------------------------------------------------|
|  | Item No.           | SGLYP16121304                                                                                                                                                                               |
|  | Size               | Top dia: 100mm<br>Botto dia: 100mm<br>Height: 100mm<br>Weight: 380g<br>Capacity: 600ml                                                                                                      |
|  | Description        | Hand made, V-shape, Round, for candle holder/for<br>glass cups                                                                                                                              |
|  | Sample time        | <ol> <li>5 days if at exist shape and size of products</li> <li>15 days if need new shape and size of products</li> </ol>                                                                   |
|  | Packing            | Normal safety packing 24pcs/36pcs/48pcs etc. per export carton with egg divider                                                                                                             |
|  | MOQ                | 3000pcs                                                                                                                                                                                     |
|  | Delivery<br>time   | Within 35 days after order confirmed                                                                                                                                                        |
|  | Payment<br>terms   | 30% deposit by T/T in advance, the balance after showing the copy of B/L                                                                                                                    |
|  | Product<br>feature | <ol> <li>High quality and competitve prices</li> <li>Meet ASTM, Leading free</li> <li>Eco-friendly</li> <li>Widely apply to Wedding, party, home, bar etc.</li> <li>Machine made</li> </ol> |