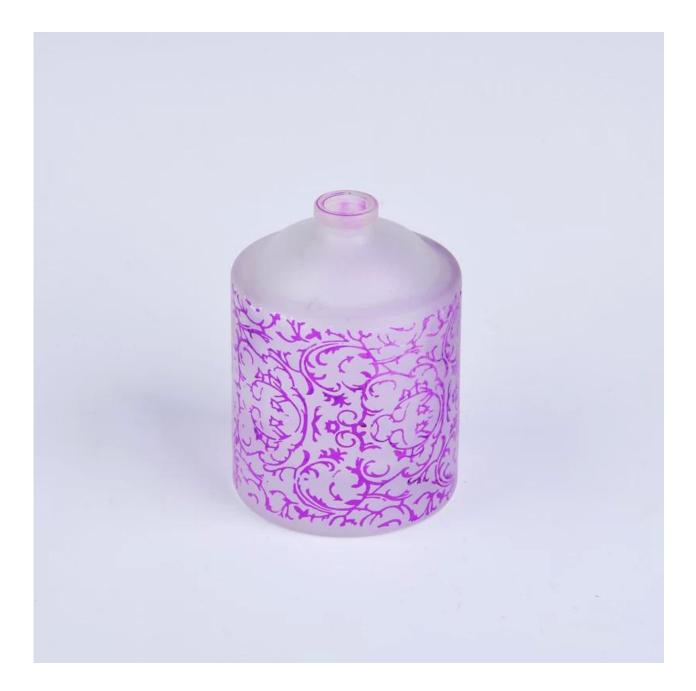

|
| Product Features | <ol> <li>Is Machine bottle</li> <li>Professional Q/C for quality control.</li> <li>Competitive price and quality</li> <li>meet FDA test</li> </ol>                                                                                                                                                                                                           |
| For your choices | <ol> <li>Any logo printing on the glass body.</li> <li>Any color painted, frost, electro plate, patterm laser carver for the finish;</li> <li>Special package like shrink wrap, color gift box, white gift box etc:</li> <li>Open new mould for the glass, wood, plastic or metal as you like</li> <li>Different size and shapes meet your needs.</li> </ol> |

### **Product Show:**



# Package:

×

## **Factory show:**



### FAQ About us:

For more perfume bottle or any glassware

please visit our website: <a href="http://www.okcandle.com">www.okcandle.com</a>