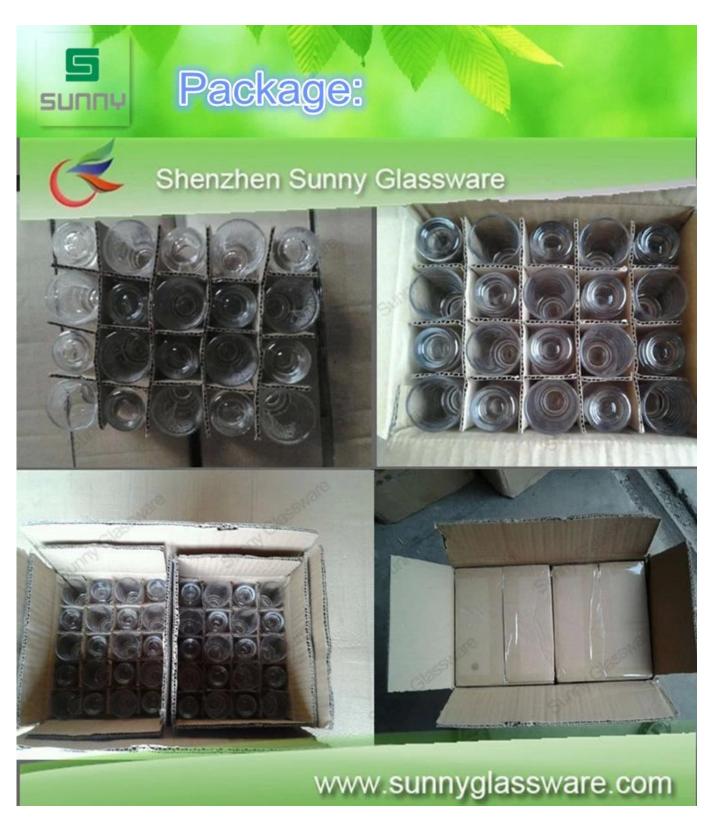

## **Product Details:**

| Item No.         | SGJX006                                                                    |
|------------------|----------------------------------------------------------------------------|
| Material         | High white glass                                                           |
| Process          | Machine blown                                                              |
| Samples time     | 1. 5 days if at exit shaped and size of glass                              |
|                  | 2. 15 days if need new shape or size of glass                              |
| Packing          | Normal packing,72 pcs into export carton, carton with cardboard divider    |
| Product Capacity | 500,000~1,000,000 pcs per month                                            |
| Delivery time    | Within 35 days after the sample and order confirmed                        |
| Payment terms    | 30% deposit by T/T in advance and the balance against the copy of B/L      |
| Shipment         | By sea, by air, by Express and your shipping agent is acceptable           |
| Product Features | 1. Machine pressed glass cup with high quality                             |
|                  | 2. Suitable for used in hotel, home, etc.                                  |
|                  | 3. It is eco-friendly                                                      |
|                  | 4. Meet CE & FDA test & CA 65 test                                         |
|                  | 1. Different designs and sizes for choice                                  |
|                  | 2 .Any color painted, frost, electroplate, pattern laser carver processing |
| For your choices | 3. Special package like shrink wrap, color gift box, white gift box etc.   |
|                  | 4. We have exclusive workers for quality control                           |
|                  | 5. We have professional workshop and warehouse to ensure the delivery time |