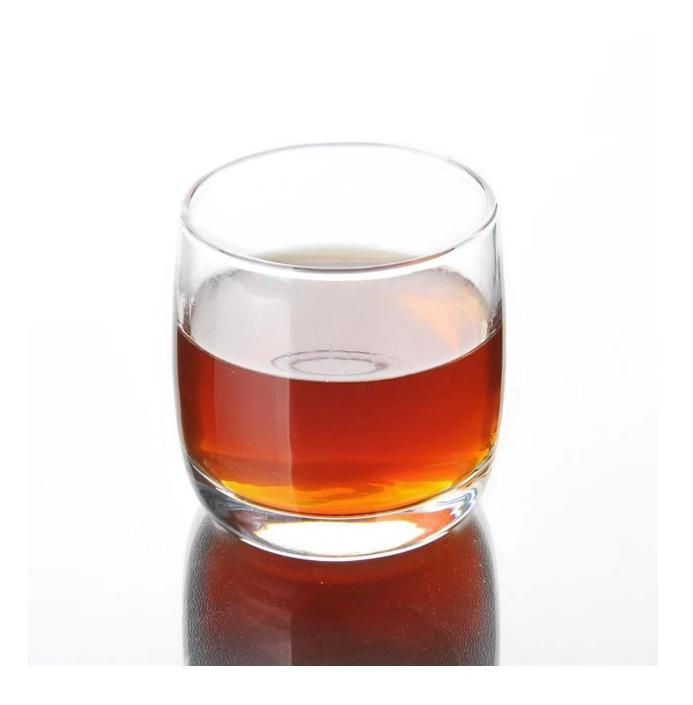

| 2. Suitable for used in hotel, home, etc.                                  |
|                  | 3. It is eco-friendly                                                      |
|                  | 4. Meet CE & FDA test & CA 65 test                                         |
|                  | 1. Different designs and sizes for choice                                  |
|                  | 2 .Any color painted, frost, electroplate, pattern laser carver processing |
| For your choices | 3. Special package like shrink wrap, color gift box, white gift box etc.   |
|                  | 4. We have exclusive workers for quality control                           |
|                  | 5. We have professional workshop and warehouse to ensure the delivery time |

## **Product Photo:**





# **Related Products:**



machine blown glass



hot sale whisky glass cup



machine blown round bottom glass tumbler

















### Method of application:

- 1. Using it under guide of the adult
- 2. Washing it with clean or boiling water before usage
- 3. No touching the rim of glass cup,try to take the bottom or the handle of it

#### Cautions:

- 1. Beer, red wine, white wine, beverage or hot water not be too full
- 2. To avoid to hurt your children's hand , please put it in the place where they can't reach
- 3. Avoid dropping ,Collision and strong impact
- 4. Not available for microwave oven
- 5. To prevent it from cracking, do not put it over open fire directly

For more <u>blown glass cup</u> or any glassware, please visit our website: http://www.okcandle.com/ Or here ma