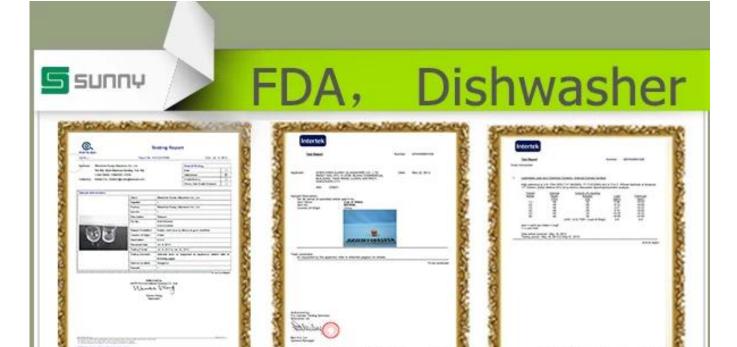

## **Product Details:**

| Item No.         | SGJX006                                                                    |
|------------------|----------------------------------------------------------------------------|
| Material         | High white glass                                                           |
| Process          | Machine blown                                                              |
| Samples time     | 1. 5 days if at exit shaped and size of glass                              |
|                  | 2. 15 days if need new shape or size of glass                              |
| Packing          | Normal packing,72 pcs into export carton, carton with cardboard divider    |
| Product Capacity | 500,000~1,000,000 pcs per month                                            |
| Delivery time    | Within 35 days after the sample and order confirmed                        |
| Payment terms    | 30% deposit by T/T in advance and the balance against the copy of B/L      |
| Shipment         | By sea, by air, by Express and your shipping agent is acceptable           |
| Product Features | 1. Machine pressed glass cup with high quality                             |
|                  | 2. Suitable for used in hotel, home, etc.                                  |
|                  | 3. It is eco-friendly                                                      |
|                  | 4. Meet CE & FDA test & CA 65 test                                         |
|                  | 1. Different designs and sizes for choice                                  |
|                  | 2 .Any color painted, frost, electroplate, pattern laser carver processing |
| For your choices | 3. Special package like shrink wrap, color gift box, white gift box etc.   |
|                  | 4. We have exclusive workers for quality control                           |
|                  | 5. We have professional workshop and warehouse to ensure the delivery time |