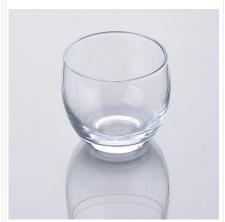

|
|                  | 3. It is eco-friendly                                                      |
|                  | 4. Meet CE & FDA test & CA 65 test                                         |
|                  | 1. Different designs and sizes for choice                                  |
|                  | 2 .Any color painted, frost, electroplate, pattern laser carver processing |
| For your choices | 3. Special package like shrink wrap, color gift box, white gift box etc.   |
|                  | 4. We have exclusive workers for quality control                           |
|                  | 5. We have professional workshop and warehouse to ensure the delivery time |

## **Product Photo:**





# **Related Products:**



machine blown glass



hot sale whisky glass cup



machine blown round bottom glass tumbler

















### Method of application:

- 1. Using it under guide of the adult
- 2. Washing it with clean or boiling water before usage
- 3. No touching the rim of glass cup,try to take the bottom or the handle of it

#### Cautions:

- 1. Beer, red wine, white wine, beverage or hot water not be too full
- 2. To avoid to hurt your children's hand , please put it in the place where they can't reach
- 3. Avoid dropping ,Collision and strong impact
- 4. Not available for microwave oven
- 5. To prevent it from cracking, do not put it over open fire directly

For more <u>blown glass cup</u> or any glassware, please visit our website: http://www.okcandle.com/ Or here may help you know more about us: **FAQ**