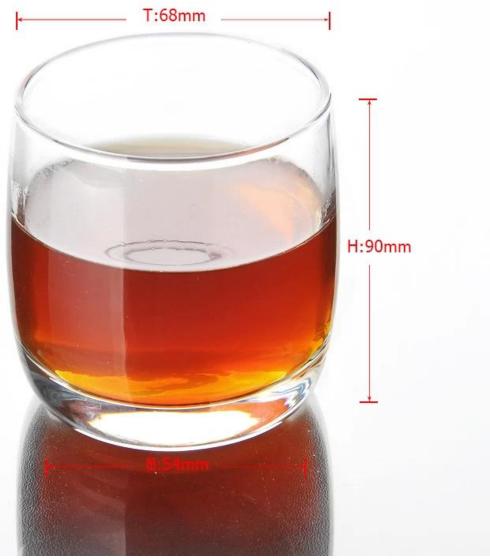

## **Product Details:**

| Item No.         | SGJX006                                                                    |
|------------------|----------------------------------------------------------------------------|
| Material         | High white glass                                                           |
| Process          | Machine blown                                                              |
| Samples time     | 1. 5 days if at exit shaped and size of glass                              |
|                  | 2. 15 days if need new shape or size of glass                              |
| Packing          | Normal packing,72 pcs into export carton, carton with cardboard divider    |
| Product Capacity | 500,000~1,000,000 pcs per month                                            |
| Delivery time    | Within 35 days after the sample and order confirmed                        |
| Payment terms    | 30% deposit by T/T in advance and the balance against the copy of B/L      |
| Shipment         | By sea, by air, by Express and your shipping agent is acceptable           |
| Product Features | 1. Machine pressed glass cup with high quality                             |
|                  | 2. Suitable for used in hotel, home, etc.                                  |
|                  | 3. It is eco-friendly                                                      |
|                  | 4. Meet CE & FDA test & CA 65 test                                         |
|                  | 1. Different designs and sizes for choice                                  |
|                  | 2 .Any color painted, frost, electroplate, pattern laser carver processing |
| For your choices | 3. Special package like shrink wrap, color gift box, white gift box etc.   |
|                  | 4. We have exclusive workers for quality control                           |
|                  | 5. We have professional workshop and warehouse to ensure the delivery time |