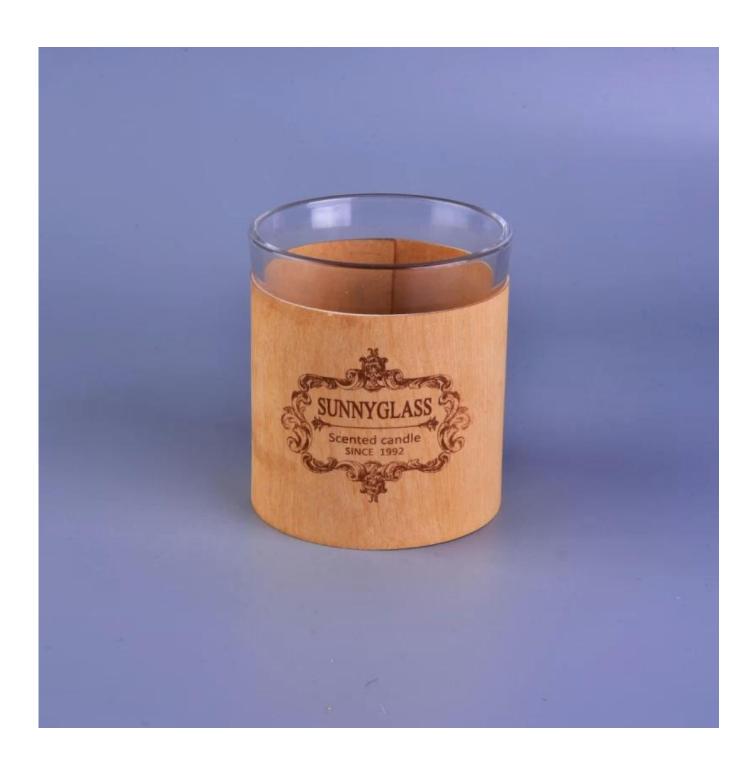

## Personalized creative customized wooden sleeve for candle holder

Shenzhen Sunny Glassware Co.,Ltd was established in 1992. We have been in this industry area for more than 20 years, as a professional manufacturer, we specialized in designing glassware, manufacturing glassware as well as exporting. Our products lines range from handmade to machine made. We already produced abundant products such as glass tumbler, borosilicate glass, shot glass, vase,bowl, candle holder, stemware, ashtray ,tabkeware, driking glass, etc. all the daily use glassware, in total there are more than 4,000 different styles. We have an excellent design team for innovative product creation and strict QC tearm for quality asurance. OEM/ODM serverice are supported as well.