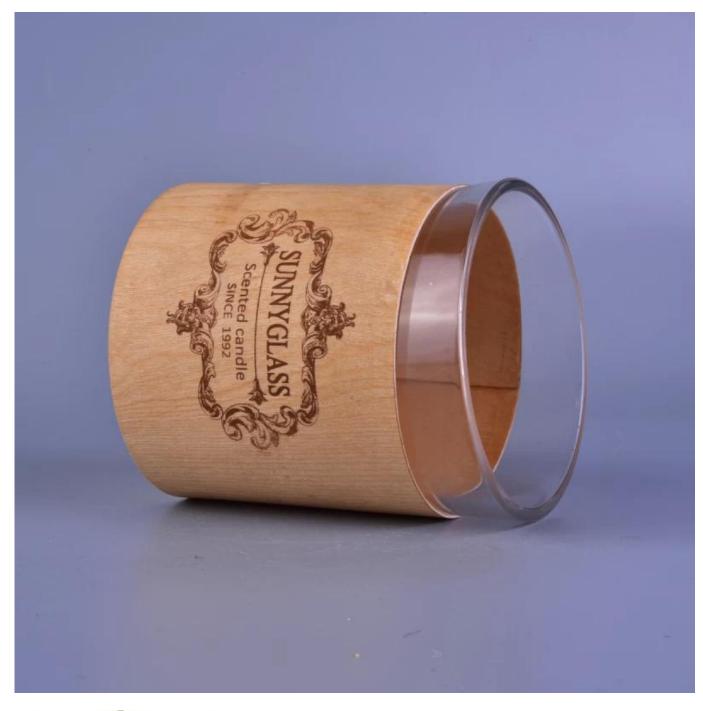

## Personalized creative customized wooden sleeve for candle holder

Shenzhen Sunny Glassware Co.,Ltd was established in 1992. We have been in this industry area for more than 20 years, as a professional manufacturer, we specialized in designing glassware, manufacturing glassware as well as exporting. Our products lines range from handmade to machine made. We already produced abundant products such as glass tumbler, borosilicate glass, shot glass, vase,bowl, candle holder, stemware, ashtray ,tabkeware, driking glass, etc. all the daily use glassware, in total there are more than 4,000 different styles. We have an excellent design team for innovative product creation and strict QC tearm for quality asurance. OEM/ODM serverice are supported as well.