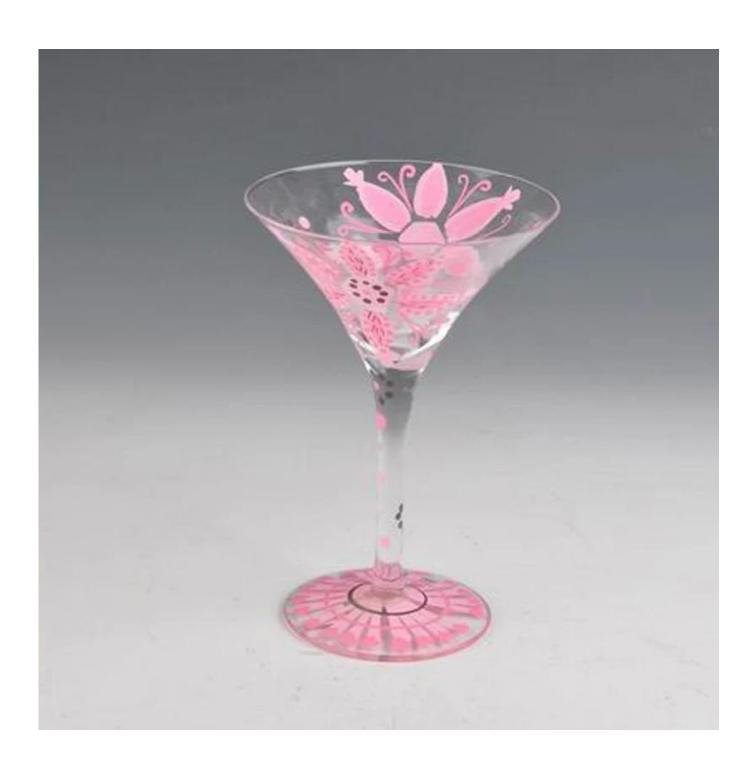

### Personalized Hand Painted Wine Goblet Champange Glass Cup

| Product Details  |                                                                                                         |
|------------------|---------------------------------------------------------------------------------------------------------|
| Product ID       | SGX101903                                                                                               |
| Material         | Glass stem glassware                                                                                    |
| Crafts           | Hand made glass cup                                                                                     |
| Product Capacity | 1000~5000 units per day                                                                                 |
| Packing          | Normal packing,Individual gift box,PVC box,window box,color box,white box,ect.                          |
| Deep Processing  | Hand Painting                                                                                           |
| Sample Time      | 5-7 days after confirming.                                                                              |
| Delivery Time    | 30-45 days after sample and order confirmed.                                                            |
| Payment Terms    | T / T 30% down payment, pay the balance due to see a copy of the bill of lading                         |
| Transport        | Maritime transport, air transport, international express delivery; guests designated freight forwarding |
|                  | 1.Certifications:FDA, Dishwasher Test,SGS, ISO9001                                                      |
|                  | 2.OEM/ODM Are Available                                                                                 |
| Product Features | 3.usage:Martini whisky glass cup, White Wine Stemware For club,pub or party etc.                        |
|                  | 4.Good service:Customer is the first                                                                    |