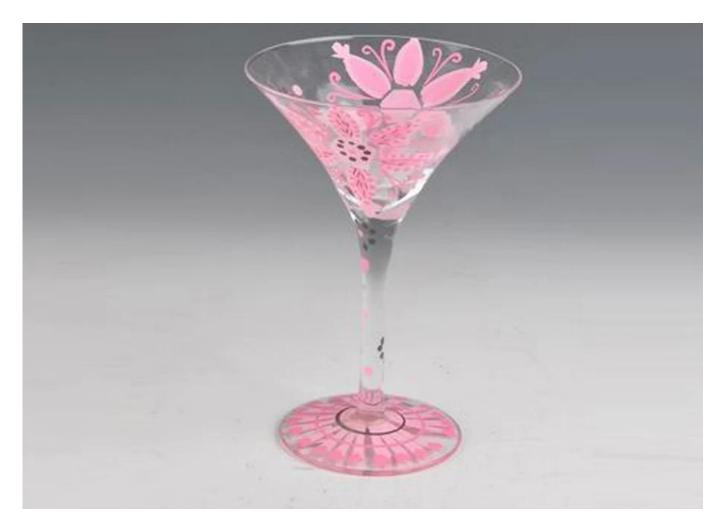

### Personalized Hand Painted Wine Goblet Champange Glass Cup

| Product Details  |                                                                                                         |
|------------------|---------------------------------------------------------------------------------------------------------|
| Product ID       | SGX101903                                                                                               |
| Material         | Glass stem glassware                                                                                    |
| Crafts           | Hand made glass cup                                                                                     |
| Product Capacity | 1000~5000 units per day                                                                                 |
| Packing          | Normal packing,Individual gift box,PVC box,window box,color box,white box,ect.                          |
| Deep Processing  | Hand Painting                                                                                           |
| Sample Time      | 5-7 days after confirming.                                                                              |
| Delivery Time    | 30-45 days after sample and order confirmed.                                                            |
| Payment Terms    | T / T 30% down payment, pay the balance due to see a copy of the bill of lading                         |
| Transport        | Maritime transport, air transport, international express delivery; guests designated freight forwarding |
|                  | 1.Certifications:FDA, Dishwasher Test,SGS, ISO9001                                                      |
|                  | 2.OEM/ODM Are Available                                                                                 |
| Product Features | 3.usage:Martini whisky glass cup, White Wine Stemware For club,pub or party etc.                        |
|                  | 4.Good service:Customer is the first                                                                    |