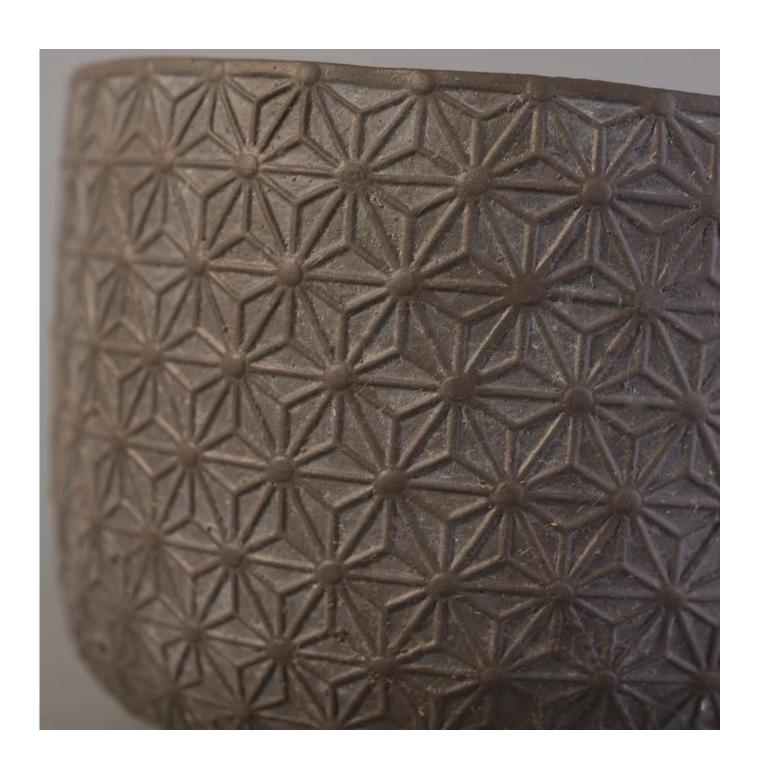

# Pattern print embossed home decoration concrete candle jars

## **Product Details**

1112m (S. C. M. C.

| Item number.     | SGYY17041014                                                                                                                                                                                                                                                                                         |
|------------------|------------------------------------------------------------------------------------------------------------------------------------------------------------------------------------------------------------------------------------------------------------------------------------------------------|
| Material         | Concrete                                                                                                                                                                                                                                                                                             |
| Handle           | Hand made candle holder                                                                                                                                                                                                                                                                              |
| Samples time     | <ol> <li>5 days if there is a form and size of the glass</li> <li>15 days, if you need a new shape and size glass</li> </ol>                                                                                                                                                                         |
| Packaging        | Normal packing, 4 pieces in inner box, 48 pieces in box                                                                                                                                                                                                                                              |
| Product Capacity | 500,000 ~ 1,000,000 pieces per month                                                                                                                                                                                                                                                                 |
| Product Features | <ol> <li>Hand made <u>Votive candle holder</u> from high quality</li> <li>Suitable for use in hotel, house, wedding <u>ceramic candle holder</u> etc.</li> <li>Eco-friendly <u>candlestick</u>, unique shape <u>ceramic candle container</u>.</li> <li>ASTM, 100% lead&amp; cadmium free.</li> </ol> |
| Delivery time    | Within 35 days after the sample and in order confirmed                                                                                                                                                                                                                                               |
| Shipment         | By sea, by air, by express and the delivery agent acceptable                                                                                                                                                                                                                                         |