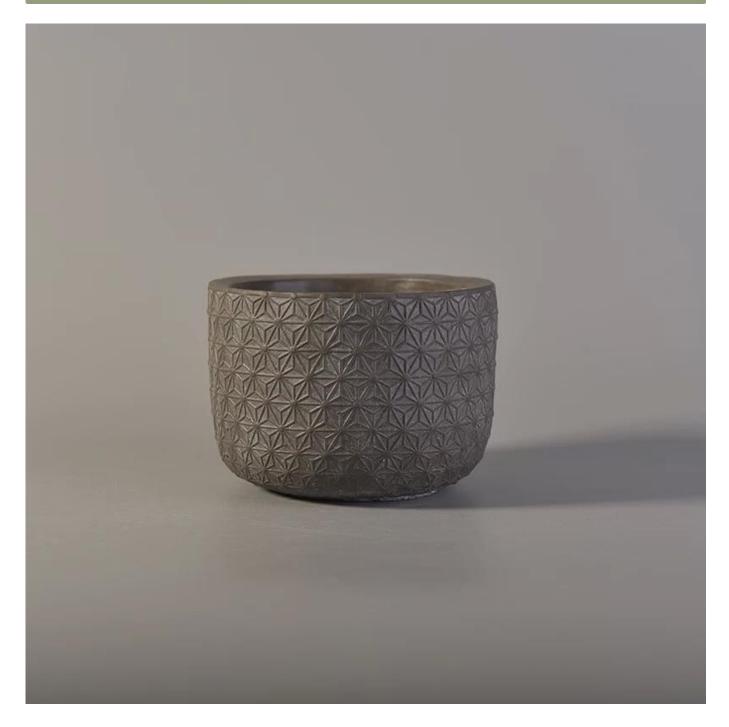

# Pattern print embossed home decoration concrete candle jars

## **Product Details**

1112m (S. C. M. C.

| Item number.     | SGYY17041014                                                                                                                                                                                                                                                                                         |
|------------------|------------------------------------------------------------------------------------------------------------------------------------------------------------------------------------------------------------------------------------------------------------------------------------------------------|
| Material         | Concrete                                                                                                                                                                                                                                                                                             |
| Handle           | Hand made candle holder                                                                                                                                                                                                                                                                              |
| Samples time     | <ol> <li>5 days if there is a form and size of the glass</li> <li>15 days, if you need a new shape and size glass</li> </ol>                                                                                                                                                                         |
| Packaging        | Normal packing, 4 pieces in inner box, 48 pieces in box                                                                                                                                                                                                                                              |
| Product Capacity | 500,000 ~ 1,000,000 pieces per month                                                                                                                                                                                                                                                                 |
| Product Features | <ol> <li>Hand made <u>Votive candle holder</u> from high quality</li> <li>Suitable for use in hotel, house, wedding <u>ceramic candle holder</u> etc.</li> <li>Eco-friendly <u>candlestick</u>, unique shape <u>ceramic candle container</u>.</li> <li>ASTM, 100% lead&amp; cadmium free.</li> </ol> |
| Delivery time    | Within 35 days after the sample and in order confirmed                                                                                                                                                                                                                                               |
| Shipment         | By sea, by air, by express and the delivery agent acceptable                                                                                                                                                                                                                                         |