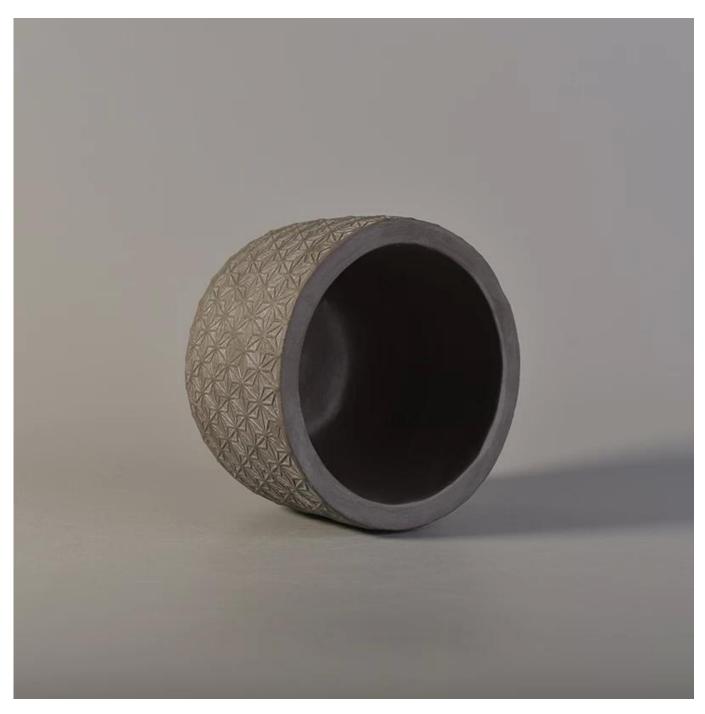

# Pattern print embossed home decoration concrete candle jars

## **Product Details**

1112m (S. C. M. C.

| Item number.     | SGYY17041014                                                                                                                                                                                                                                                                                         |
|------------------|------------------------------------------------------------------------------------------------------------------------------------------------------------------------------------------------------------------------------------------------------------------------------------------------------|
| Material         | Concrete                                                                                                                                                                                                                                                                                             |
| Handle           | Hand made candle holder                                                                                                                                                                                                                                                                              |
| Samples time     | <ol> <li>5 days if there is a form and size of the glass</li> <li>15 days, if you need a new shape and size glass</li> </ol>                                                                                                                                                                         |
| Packaging        | Normal packing, 4 pieces in inner box, 48 pieces in box                                                                                                                                                                                                                                              |
| Product Capacity | 500,000 ~ 1,000,000 pieces per month                                                                                                                                                                                                                                                                 |
| Product Features | <ol> <li>Hand made <u>Votive candle holder</u> from high quality</li> <li>Suitable for use in hotel, house, wedding <u>ceramic candle holder</u> etc.</li> <li>Eco-friendly <u>candlestick</u>, unique shape <u>ceramic candle container</u>.</li> <li>ASTM, 100% lead&amp; cadmium free.</li> </ol> |
| Delivery time    | Within 35 days after the sample and in order confirmed                                                                                                                                                                                                                                               |
| Shipment         | By sea, by air, by express and the delivery agent acceptable                                                                                                                                                                                                                                         |