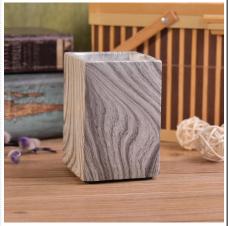

# Pattern print embossed home decoration concrete candle jars

## **Product Details**

1112m (S. C. M. C.

| Item number.     | SGYY17041014                                                                                                                                                                                                                                                                                         |
|------------------|------------------------------------------------------------------------------------------------------------------------------------------------------------------------------------------------------------------------------------------------------------------------------------------------------|
| Material         | Concrete                                                                                                                                                                                                                                                                                             |
| Handle           | Hand made candle holder                                                                                                                                                                                                                                                                              |
| Samples time     | <ol> <li>5 days if there is a form and size of the glass</li> <li>15 days, if you need a new shape and size glass</li> </ol>                                                                                                                                                                         |
| Packaging        | Normal packing, 4 pieces in inner box, 48 pieces in box                                                                                                                                                                                                                                              |
| Product Capacity | 500,000 ~ 1,000,000 pieces per month                                                                                                                                                                                                                                                                 |
| Product Features | <ol> <li>Hand made <u>Votive candle holder</u> from high quality</li> <li>Suitable for use in hotel, house, wedding <u>ceramic candle holder</u> etc.</li> <li>Eco-friendly <u>candlestick</u>, unique shape <u>ceramic candle container</u>.</li> <li>ASTM, 100% lead&amp; cadmium free.</li> </ol> |
| Delivery time    | Within 35 days after the sample and in order confirmed                                                                                                                                                                                                                                               |
| Shipment         | By sea, by air, by express and the delivery agent acceptable                                                                                                                                                                                                                                         |