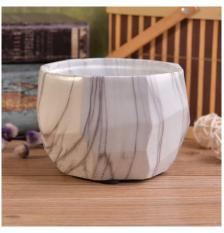

# Pattern print embossed home decoration concrete candle jars

## **Product Details**

1112m (S. C. M. C.

| Item number.     | SGYY17041014                                                                                                                                                                                                                                                                                         |
|------------------|------------------------------------------------------------------------------------------------------------------------------------------------------------------------------------------------------------------------------------------------------------------------------------------------------|
| Material         | Concrete                                                                                                                                                                                                                                                                                             |
| Handle           | Hand made candle holder                                                                                                                                                                                                                                                                              |
| Samples time     | <ol> <li>5 days if there is a form and size of the glass</li> <li>15 days, if you need a new shape and size glass</li> </ol>                                                                                                                                                                         |
| Packaging        | Normal packing, 4 pieces in inner box, 48 pieces in box                                                                                                                                                                                                                                              |
| Product Capacity | 500,000 ~ 1,000,000 pieces per month                                                                                                                                                                                                                                                                 |
| Product Features | <ol> <li>Hand made <u>Votive candle holder</u> from high quality</li> <li>Suitable for use in hotel, house, wedding <u>ceramic candle holder</u> etc.</li> <li>Eco-friendly <u>candlestick</u>, unique shape <u>ceramic candle container</u>.</li> <li>ASTM, 100% lead&amp; cadmium free.</li> </ol> |
| Delivery time    | Within 35 days after the sample and in order confirmed                                                                                                                                                                                                                                               |
| Shipment         | By sea, by air, by express and the delivery agent acceptable                                                                                                                                                                                                                                         |