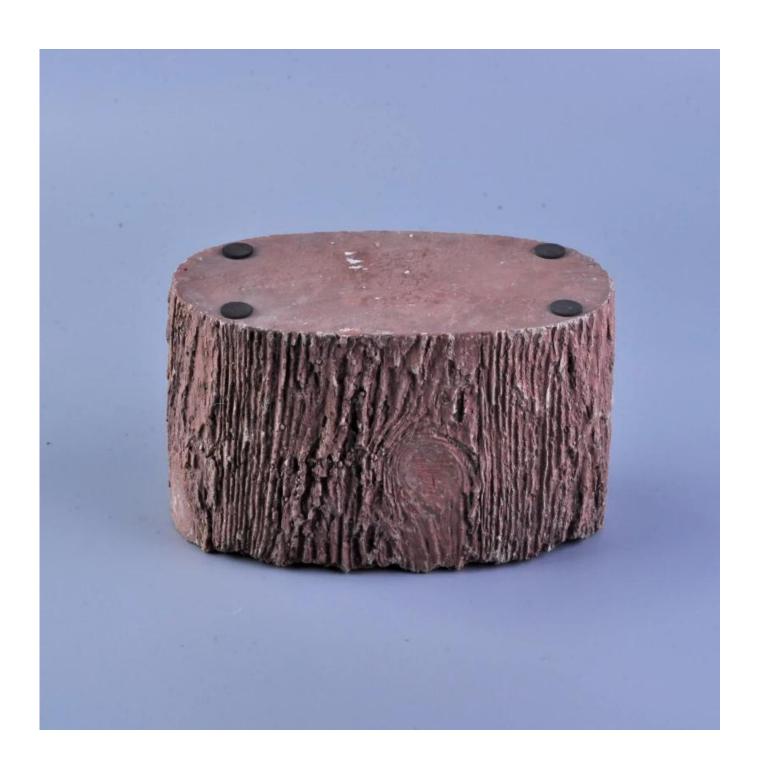

# Oval shape bark effect concrete candle holder wholesale

| Product Details   |                                                                                  |
|-------------------|----------------------------------------------------------------------------------|
|                   |                                                                                  |
| Material          | Concrete                                                                         |
| Crafts            | Hand made concrete candle jar                                                    |
| Proofing time     | 1. Existing products, sample time 5 days                                         |
|                   | 2. The need to re-mold, sample time 15 days                                      |
| Package           | General packaging, 48 / Carton                                                   |
| Capacity          | 500,000 to 1,000,000 / month                                                     |
| Delivery Time     | 35 days after sample and order confirmation                                      |
| Payment Terms     | T / T 30% down payment, pay the balance due to see a copy of the bill of         |
|                   | lading                                                                           |
| Transport         | Maritime transport, air transport, international express delivery; guests        |
|                   | designated freight forwarding                                                    |
|                   | 1. Hand made <u>candle holders</u>                                               |
|                   | 2. Can be used in hotels, home,bar,etc                                           |
| Product Features  | 3. Environmental material                                                        |
|                   | 4. FDA test, CA65 test                                                           |
|                   | 1. satisfy your different design and size                                        |
|                   | 2. Any color of paint, frosting, electroplating, laser engraving can be done     |
| For you to choose | 3. provide special packaging such as shrink film, color gift box, white gift box |
|                   | 4. We have a dedicated quality control team to control product quality           |
|                   | 5. We have professional production bases and warehouses to ensure delivery       |