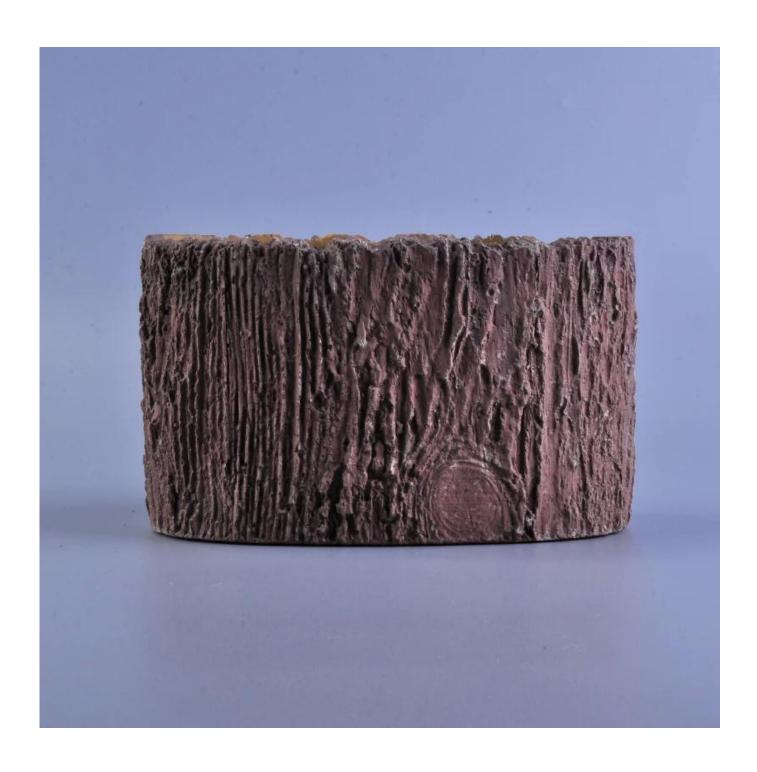

# Oval shape bark effect concrete candle holder wholesale

| Product Details   |                                                                                  |
|-------------------|----------------------------------------------------------------------------------|
|                   |                                                                                  |
| Material          | Concrete                                                                         |
| Crafts            | Hand made concrete candle jar                                                    |
| Proofing time     | 1. Existing products, sample time 5 days                                         |
|                   | 2. The need to re-mold, sample time 15 days                                      |
| Package           | General packaging, 48 / Carton                                                   |
| Capacity          | 500,000 to 1,000,000 / month                                                     |
| Delivery Time     | 35 days after sample and order confirmation                                      |
| Payment Terms     | T / T 30% down payment, pay the balance due to see a copy of the bill of         |
|                   | lading                                                                           |
| Transport         | Maritime transport, air transport, international express delivery; guests        |
|                   | designated freight forwarding                                                    |
|                   | 1. Hand made <u>candle holders</u>                                               |
|                   | 2. Can be used in hotels, home,bar,etc                                           |
| Product Features  | 3. Environmental material                                                        |
|                   | 4. FDA test, CA65 test                                                           |
|                   | 1. satisfy your different design and size                                        |
|                   | 2. Any color of paint, frosting, electroplating, laser engraving can be done     |
| For you to choose | 3. provide special packaging such as shrink film, color gift box, white gift box |
|                   | 4. We have a dedicated quality control team to control product quality           |
|                   | 5. We have professional production bases and warehouses to ensure delivery       |