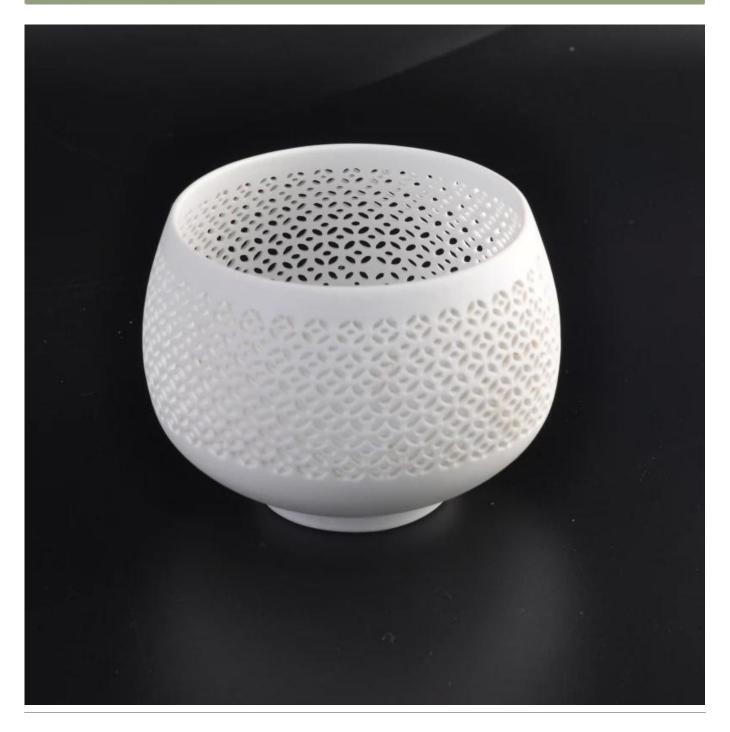

# Oval hollowed-out ceramic candle holder for home decoration

| Product Details  |                                                                                                                            |
|------------------|----------------------------------------------------------------------------------------------------------------------------|
|                  |                                                                                                                            |
| Material         | high white glass material                                                                                                  |
| Handle           | machine made shallow glass candle jars                                                                                     |
| Samples time     | 1. 5 days if there is a form and size of the glass                                                                         |
|                  | 2. 15 days, if you need a new shape and size glass                                                                         |
| Product Capacity | 500,000 ~ 1,000,000 pieces per month                                                                                       |
|                  | <ol> <li>Machine made hot ceramic canlde jars from high quality</li> <li>Suitable for use in hotel, house, etc.</li> </ol> |
| Product Features | 3. This eco-friendly.                                                                                                      |
|                  | 4. Meet FDA test; AMP; CA 65 test                                                                                          |
| Delivery time    | Within 35 days after the sample and in order confirmed                                                                     |