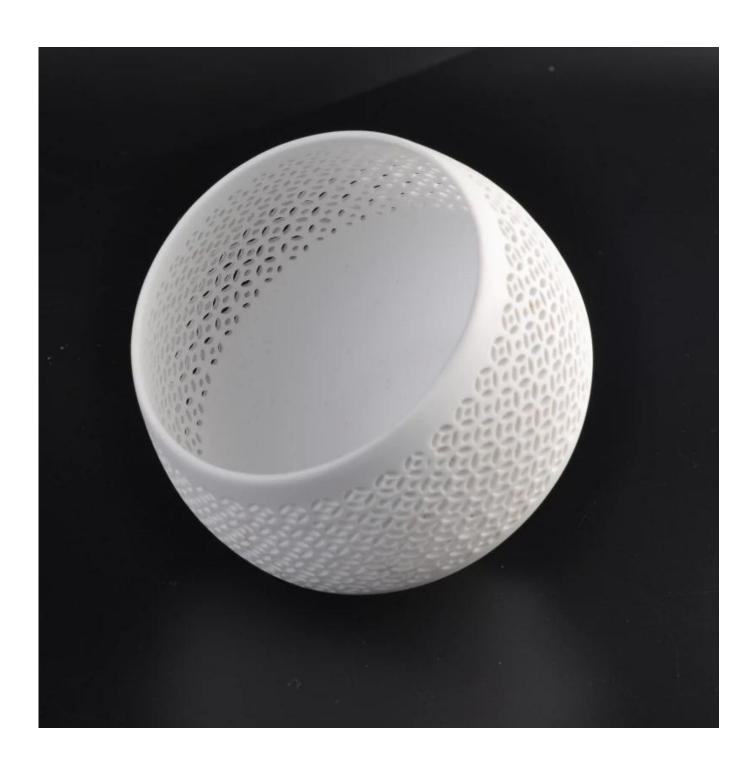

# Oval hollowed-out ceramic candle holder for home decoration

| Product Details  |                                                                                                                            |
|------------------|----------------------------------------------------------------------------------------------------------------------------|
|                  |                                                                                                                            |
| Material         | high white glass material                                                                                                  |
| Handle           | machine made shallow glass candle jars                                                                                     |
| Samples time     | 1. 5 days if there is a form and size of the glass                                                                         |
|                  | 2. 15 days, if you need a new shape and size glass                                                                         |
| Product Capacity | 500,000 ~ 1,000,000 pieces per month                                                                                       |
|                  | <ol> <li>Machine made hot ceramic canlde jars from high quality</li> <li>Suitable for use in hotel, house, etc.</li> </ol> |
| Product Features | 3. This eco-friendly.                                                                                                      |
|                  | 4. Meet FDA test; AMP; CA 65 test                                                                                          |
| Delivery time    | Within 35 days after the sample and in order confirmed                                                                     |