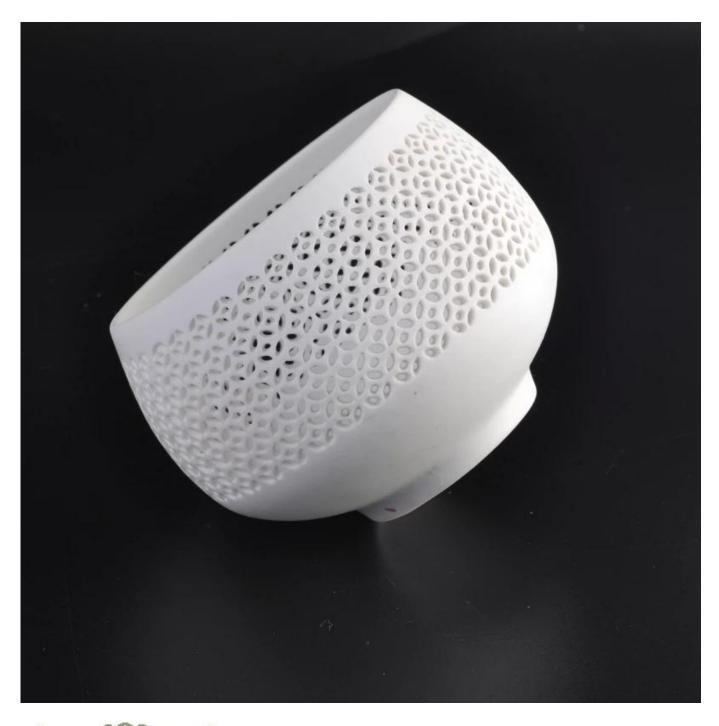

# Oval hollowed-out ceramic candle holder for home decoration

| Product Details  |                                                                                                                            |
|------------------|----------------------------------------------------------------------------------------------------------------------------|
|                  |                                                                                                                            |
| Material         | high white glass material                                                                                                  |
| Handle           | machine made shallow glass candle jars                                                                                     |
| Samples time     | 1. 5 days if there is a form and size of the glass                                                                         |
|                  | 2. 15 days, if you need a new shape and size glass                                                                         |
| Product Capacity | 500,000 ~ 1,000,000 pieces per month                                                                                       |
|                  | <ol> <li>Machine made hot ceramic canlde jars from high quality</li> <li>Suitable for use in hotel, house, etc.</li> </ol> |
| Product Features | 3. This eco-friendly.                                                                                                      |
|                  | 4. Meet FDA test; AMP; CA 65 test                                                                                          |
| Delivery time    | Within 35 days after the sample and in order confirmed                                                                     |