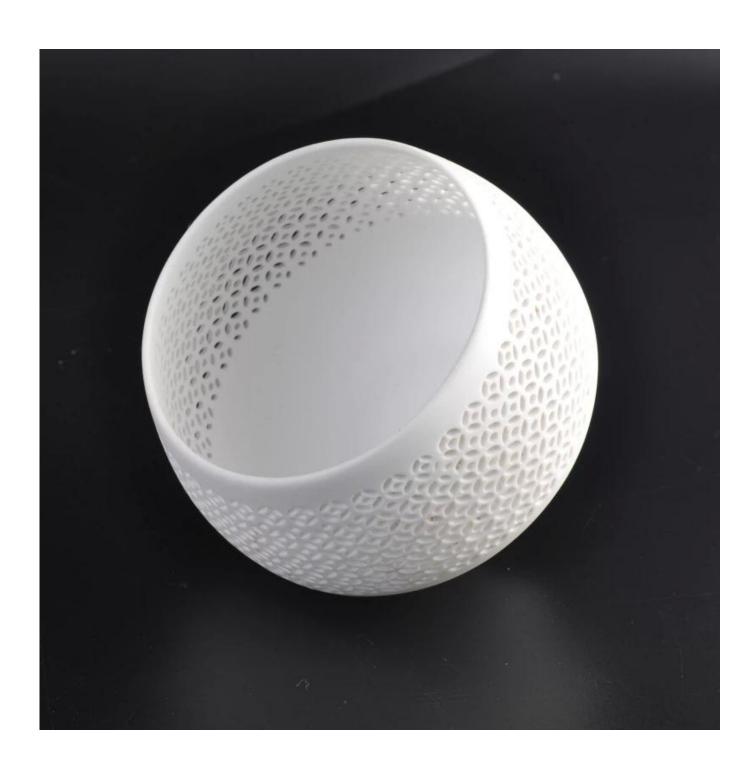

# Oval hollowed-out ceramic candle holder for home decoration

| Product Details  |                                                                                                                            |
|------------------|----------------------------------------------------------------------------------------------------------------------------|
|                  |                                                                                                                            |
| Material         | high white glass material                                                                                                  |
| Handle           | machine made shallow glass candle jars                                                                                     |
| Samples time     | 1. 5 days if there is a form and size of the glass                                                                         |
|                  | 2. 15 days, if you need a new shape and size glass                                                                         |
| Product Capacity | 500,000 ~ 1,000,000 pieces per month                                                                                       |
|                  | <ol> <li>Machine made hot ceramic canlde jars from high quality</li> <li>Suitable for use in hotel, house, etc.</li> </ol> |
| Product Features | 3. This eco-friendly.                                                                                                      |
|                  | 4. Meet FDA test; AMP; CA 65 test                                                                                          |
| Delivery time    | Within 35 days after the sample and in order confirmed                                                                     |