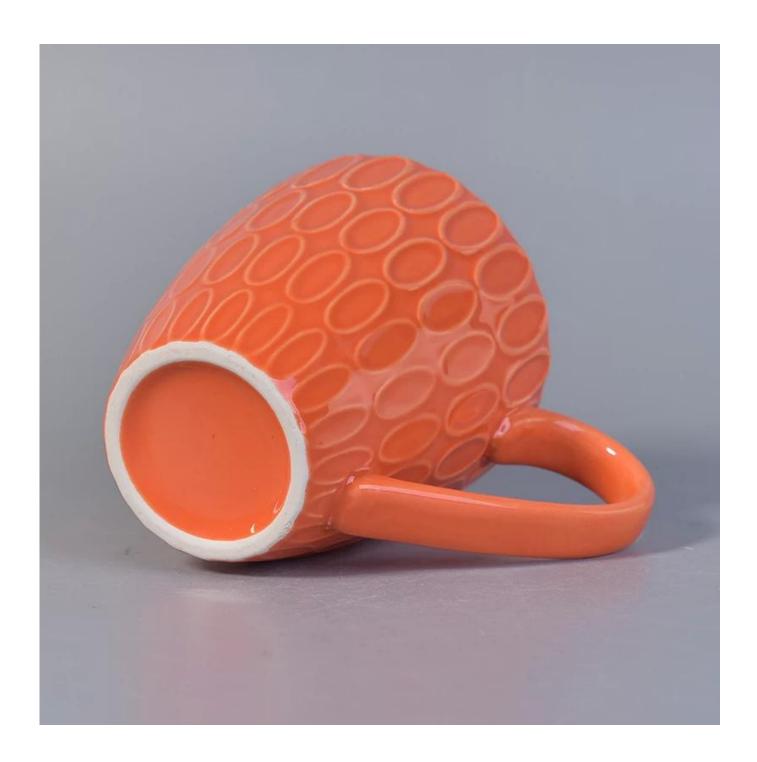

## Orange wholesale ceramic candle cup with handle

| Product Item         | SGBL17052406                                                                                                                                                                                                                                                                                                                                                                                                                     |
|----------------------|----------------------------------------------------------------------------------------------------------------------------------------------------------------------------------------------------------------------------------------------------------------------------------------------------------------------------------------------------------------------------------------------------------------------------------|
| Product<br>Dimension | Item No.:SGBL17052406 Top dia: 83mm Bottom dia: 47mm Height: 100mm Weight: 231g Capacity: 287ml Manufacturing: hand made Sampling time: 5 ~ 7 days after confirmation Packing: 48 pieces in a box MOQ: 3000 pcs Sample time: 7 days Mass production time: 30 days after the order confirmed Product capacity: 24000-30000 every month Payment terms: 30% deposit by T/T in advance and the balance after showing the copy of B/L |
| Processing Way       | clear glass candle jars                                                                                                                                                                                                                                                                                                                                                                                                          |
| Deep Processing      | machine made glass candle containers                                                                                                                                                                                                                                                                                                                                                                                             |
| Min Qty              | 10,000 units                                                                                                                                                                                                                                                                                                                                                                                                                     |
| Product Features     | <ol> <li>diamond glass candle holders</li> <li>glass candle holders for home fragrance</li> <li>Outdoor glass candle jars</li> <li>as a gift for friend, family,etc.</li> <li>used for birthday party, wedding, and other room decoration.</li> </ol>                                                                                                                                                                            |
| Test                 | Pass ASTM test/anneling test                                                                                                                                                                                                                                                                                                                                                                                                     |