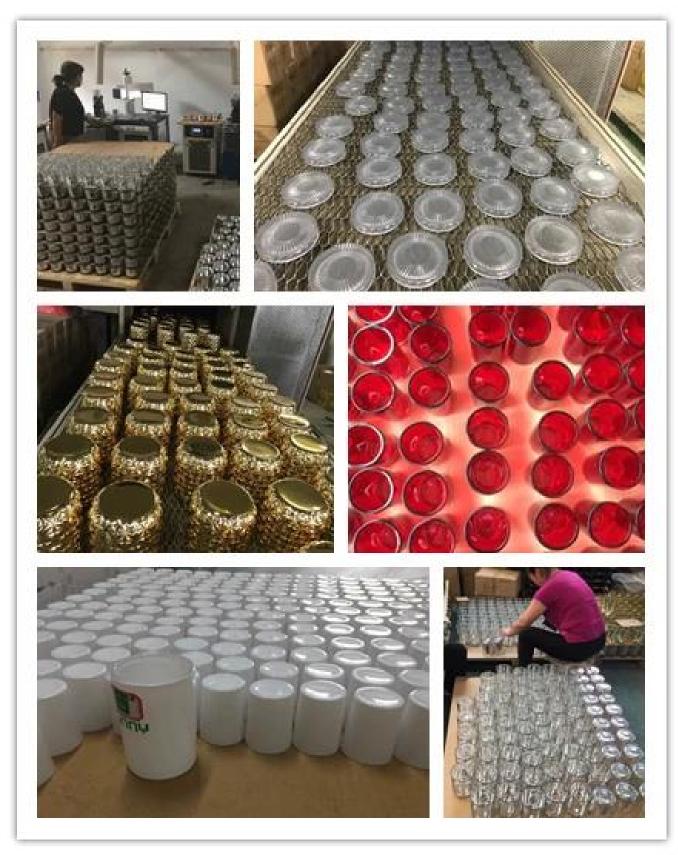

## Orange wholesale ceramic candle cup with handle

| Product Item         | SGBL17052406                                                                                                                                                                                                                                                                                                                                                                                                                     |
|----------------------|----------------------------------------------------------------------------------------------------------------------------------------------------------------------------------------------------------------------------------------------------------------------------------------------------------------------------------------------------------------------------------------------------------------------------------|
| Product<br>Dimension | Item No.:SGBL17052406 Top dia: 83mm Bottom dia: 47mm Height: 100mm Weight: 231g Capacity: 287ml Manufacturing: hand made Sampling time: 5 ~ 7 days after confirmation Packing: 48 pieces in a box MOQ: 3000 pcs Sample time: 7 days Mass production time: 30 days after the order confirmed Product capacity: 24000-30000 every month Payment terms: 30% deposit by T/T in advance and the balance after showing the copy of B/L |
| Processing Way       | clear glass candle jars                                                                                                                                                                                                                                                                                                                                                                                                          |
| Deep Processing      | machine made glass candle containers                                                                                                                                                                                                                                                                                                                                                                                             |
| Min Qty              | 10,000 units                                                                                                                                                                                                                                                                                                                                                                                                                     |
| Product Features     | <ol> <li>diamond glass candle holders</li> <li>glass candle holders for home fragrance</li> <li>Outdoor glass candle jars</li> <li>as a gift for friend, family,etc.</li> <li>used for birthday party, wedding, and other room decoration.</li> </ol>                                                                                                                                                                            |
| Test                 | Pass ASTM test/anneling test                                                                                                                                                                                                                                                                                                                                                                                                     |

Factory Show

**Homepage back**