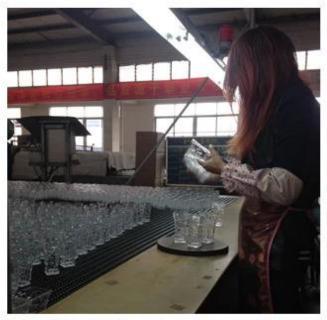

tdoor glass candle jars</li> <li>as a gift for friend, family,etc.</li> <li>used for birthday party, wedding, and other room decoration.</li> </ol>                                                                                                                                                                            |
| Test                 | Pass ASTM test/anneling test                                                                                                                                                                                                                                                                                                                                                                                                     |









Factory Show





























**Homepage back**