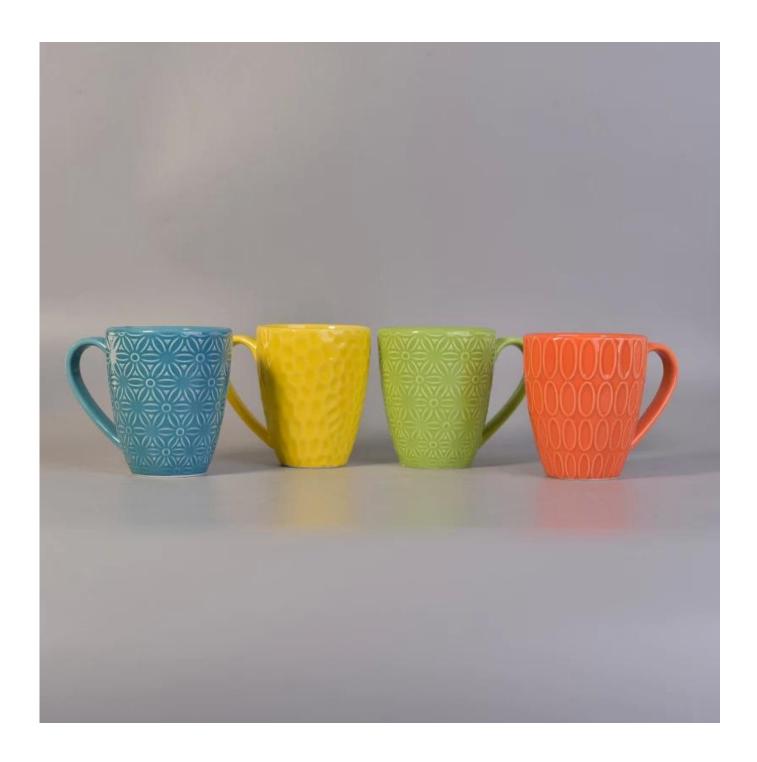

## Orange wholesale ceramic candle cup with handle

| Product Item         | SGBL17052406                                                                                                                                                                                                                                                                                                                                                                                                                     |
|----------------------|----------------------------------------------------------------------------------------------------------------------------------------------------------------------------------------------------------------------------------------------------------------------------------------------------------------------------------------------------------------------------------------------------------------------------------|
| Product<br>Dimension | Item No.:SGBL17052406 Top dia: 83mm Bottom dia: 47mm Height: 100mm Weight: 231g Capacity: 287ml Manufacturing: hand made Sampling time: 5 ~ 7 days after confirmation Packing: 48 pieces in a box MOQ: 3000 pcs Sample time: 7 days Mass production time: 30 days after the order confirmed Product capacity: 24000-30000 every month Payment terms: 30% deposit by T/T in advance and the balance after showing the copy of B/L |
| Processing Way       | clear glass candle jars                                                                                                                                                                                                                                                                                                                                                                                                          |
| Deep Processing      | machine made glass candle containers                                                                                                                                                                                                                                                                                                                                                                                             |
| Min Qty              | 10,000 units                                                                                                                                                                                                                                                                                                                                                                                                                     |
| Product Features     | <ol> <li>diamond glass candle holders</li> <li>glass candle holders for home fragrance</li> <li>Outdoor glass candle jars</li> <li>as a gift for friend, family,etc.</li> <li>used for birthday party, wedding, and other room decoration.</li> </ol>                                                                                                                                                                            |
| Test                 | Pass ASTM test/anneling test                                                                                                                                                                                                                                                                                                                                                                                                     |