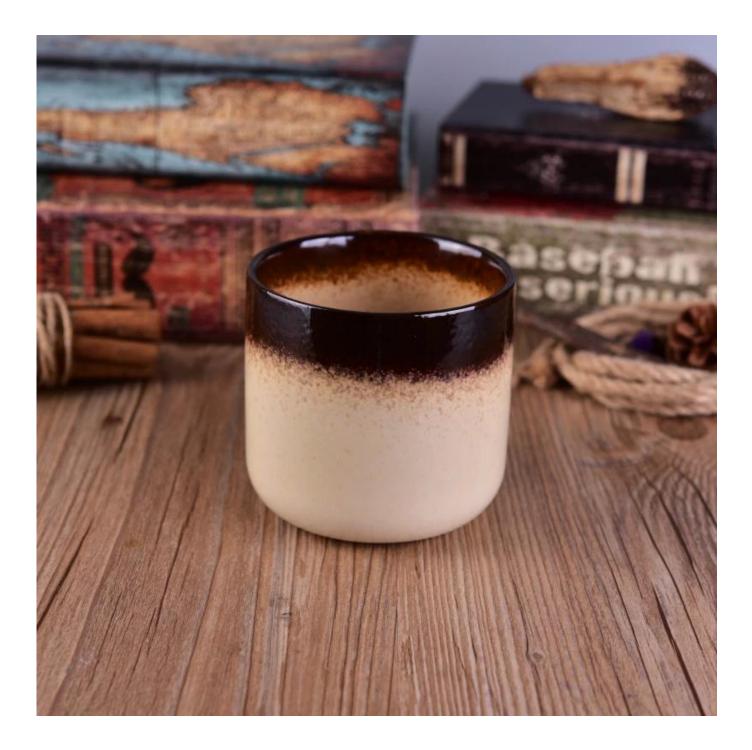

## **Ombre transmutation ceramic candle jar**

| S.Comos          | 20mm                                                                                                                                                                                                                                                                                             |
|------------------|--------------------------------------------------------------------------------------------------------------------------------------------------------------------------------------------------------------------------------------------------------------------------------------------------|
| Product          | Details                                                                                                                                                                                                                                                                                          |
| Item number.     | SGWQ17010611                                                                                                                                                                                                                                                                                     |
| Material         | Ceramic/porcelain                                                                                                                                                                                                                                                                                |
| Handle           | Hand made candle holder                                                                                                                                                                                                                                                                          |
| Samples time     | <ol> <li>5 days if there is a form and size of the glass</li> <li>15 days, if you need a new shape and size glass</li> </ol>                                                                                                                                                                     |
| Packaging        | Normal packing, 4 pieces in inner box, 48 pieces in box                                                                                                                                                                                                                                          |
| Product Capacity | 500,000 ~ 1,000,000 pieces per month                                                                                                                                                                                                                                                             |
| Product Features | <ol> <li>Hnd made <u>Votive candle holder</u> from high quality</li> <li>Suitable for use in hotel, house, wedding <u>ceramic candle holder</u> etc.</li> <li>Eco-friendly <u>candlestick</u>, unique shape <u>ceramic candle container</u>.</li> <li>Meet FDA test ;ASTM; CA 65 test</li> </ol> |
| Delivery time    | Within 35 days after the sample and in order confirmed                                                                                                                                                                                                                                           |
| Shipment         | By sea, by air, by express and the delivery agent acceptable                                                                                                                                                                                                                                     |