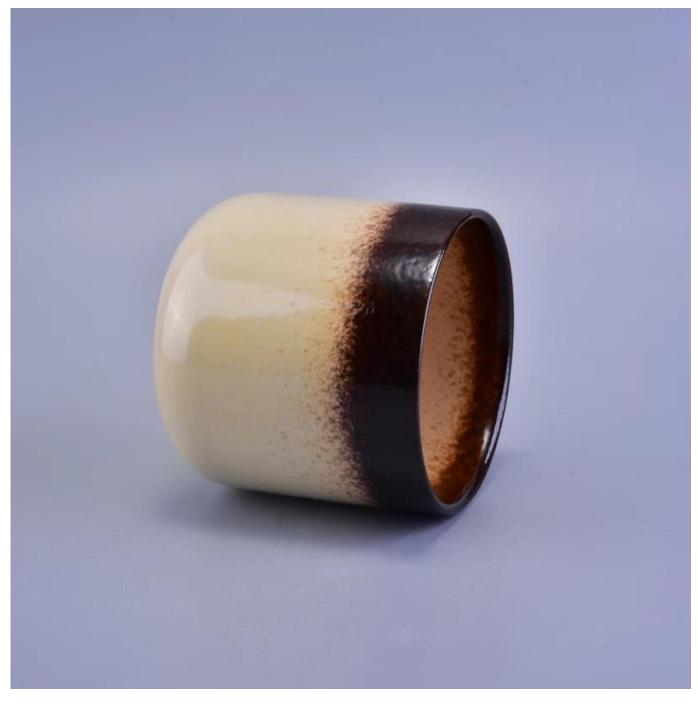

## **Ombre transmutation ceramic candle jar**

| S.Comos          | 20mm                                                                                                                                                                                                                                                                                             |
|------------------|--------------------------------------------------------------------------------------------------------------------------------------------------------------------------------------------------------------------------------------------------------------------------------------------------|
| Product          | Details                                                                                                                                                                                                                                                                                          |
| Item number.     | SGWQ17010611                                                                                                                                                                                                                                                                                     |
| Material         | Ceramic/porcelain                                                                                                                                                                                                                                                                                |
| Handle           | Hand made candle holder                                                                                                                                                                                                                                                                          |
| Samples time     | <ol> <li>5 days if there is a form and size of the glass</li> <li>15 days, if you need a new shape and size glass</li> </ol>                                                                                                                                                                     |
| Packaging        | Normal packing, 4 pieces in inner box, 48 pieces in box                                                                                                                                                                                                                                          |
| Product Capacity | 500,000 ~ 1,000,000 pieces per month                                                                                                                                                                                                                                                             |
| Product Features | <ol> <li>Hnd made <u>Votive candle holder</u> from high quality</li> <li>Suitable for use in hotel, house, wedding <u>ceramic candle holder</u> etc.</li> <li>Eco-friendly <u>candlestick</u>, unique shape <u>ceramic candle container</u>.</li> <li>Meet FDA test ;ASTM; CA 65 test</li> </ol> |
| Delivery time    | Within 35 days after the sample and in order confirmed                                                                                                                                                                                                                                           |
| Shipment         | By sea, by air, by express and the delivery agent acceptable                                                                                                                                                                                                                                     |