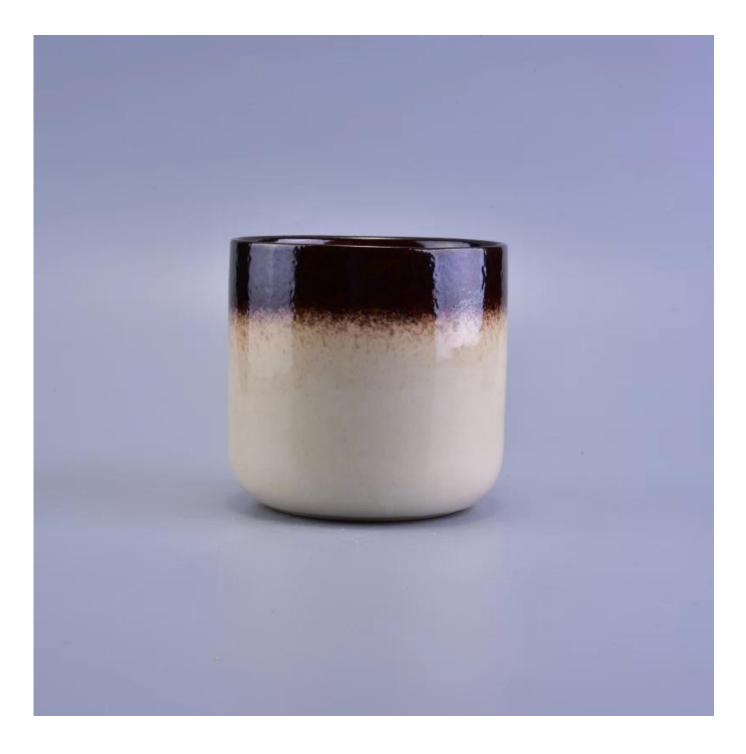

## **Ombre transmutation ceramic candle jar**

| S.Comos          | 20mm                                                                                                                                                                                                                                                                                             |
|------------------|--------------------------------------------------------------------------------------------------------------------------------------------------------------------------------------------------------------------------------------------------------------------------------------------------|
| Product          | Details                                                                                                                                                                                                                                                                                          |
| Item number.     | SGWQ17010611                                                                                                                                                                                                                                                                                     |
| Material         | Ceramic/porcelain                                                                                                                                                                                                                                                                                |
| Handle           | Hand made candle holder                                                                                                                                                                                                                                                                          |
| Samples time     | <ol> <li>5 days if there is a form and size of the glass</li> <li>15 days, if you need a new shape and size glass</li> </ol>                                                                                                                                                                     |
| Packaging        | Normal packing, 4 pieces in inner box, 48 pieces in box                                                                                                                                                                                                                                          |
| Product Capacity | 500,000 ~ 1,000,000 pieces per month                                                                                                                                                                                                                                                             |
| Product Features | <ol> <li>Hnd made <u>Votive candle holder</u> from high quality</li> <li>Suitable for use in hotel, house, wedding <u>ceramic candle holder</u> etc.</li> <li>Eco-friendly <u>candlestick</u>, unique shape <u>ceramic candle container</u>.</li> <li>Meet FDA test ;ASTM; CA 65 test</li> </ol> |
| Delivery time    | Within 35 days after the sample and in order confirmed                                                                                                                                                                                                                                           |
| Shipment         | By sea, by air, by express and the delivery agent acceptable                                                                                                                                                                                                                                     |