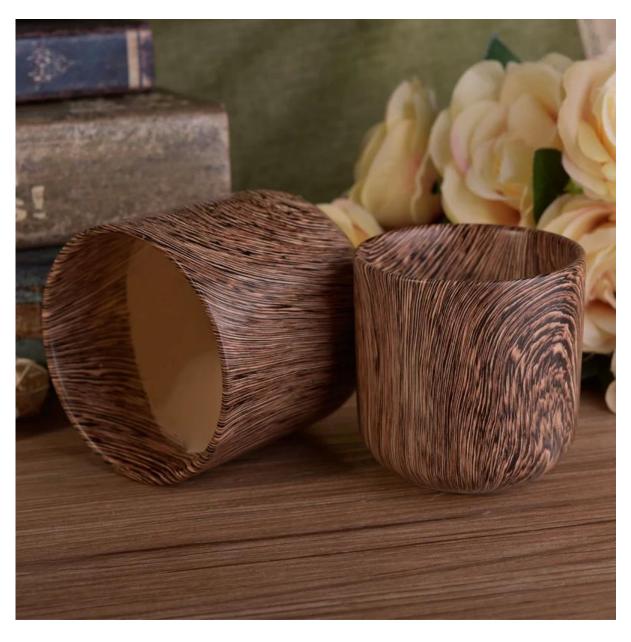

## Novel wood grain printed ceramic candle vessel

# Product Details

| Item No.    | SGSN17041008                                                            |
|-------------|-------------------------------------------------------------------------|
| Sizes       | Top Dia:91mm  Bottom Dia:89mm  Height:94mm  Weight:300g  Capacity:391ml |
| Material    | Ceramic                                                                 |
| Accessories | cap, ceramic/metal/wood lid, wax, wick, shear etc                       |
| Finish      | decal, color coating, mercury, laser, frosted, plating, glazed etc.     |