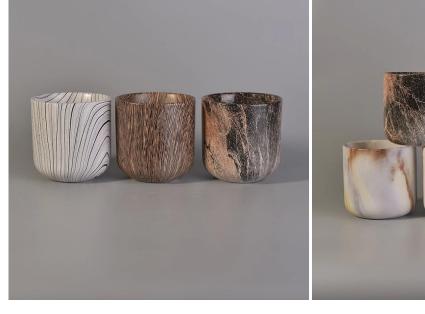

## Novel wood grain printed ceramic candle vessel

#### Our service as following:

- > Different shapes and sizes available, also welcome your own design.
- > Accessories: cap, glass/metal/wood lid, wax etc.
- > Decoration: decal, color coating, mercury, laser, frosted, plating etc.
- > Packing: normal safety packing, color/white/gift box packing, customized packing available.
- > Design power: more than 15 innovations monthly.
- > QC team: over 10 professional staffs inspect the production strictly and comprehensively, which meet AQL standard.
- > Sample: within 7 days
- > Certification: ASTM, 100% lead& cadmium free.