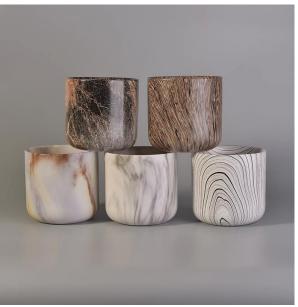

## Novel wood grain printed ceramic candle vessel

#### Our service as following:

- > Different shapes and sizes available, also welcome your own design.
- > Accessories: cap, glass/metal/wood lid, wax etc.
- > Decoration: decal, color coating, mercury, laser, frosted, plating etc.
- > Packing: normal safety packing, color/white/gift box packing, customized packing available.
- > Design power: more than 15 innovations monthly.
- > QC team: over 10 professional staffs inspect the production strictly and comprehensively, which meet AQL standard.
- > Sample: within 7 days
- > Certification: ASTM, 100% lead& cadmium free.