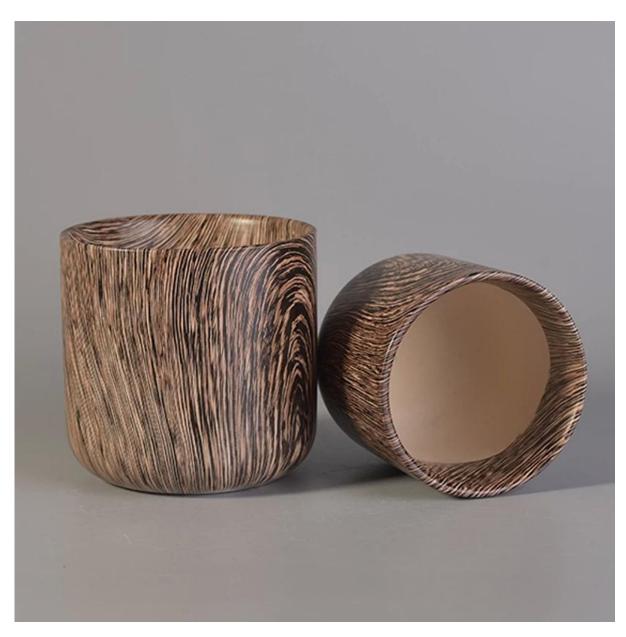

## Novel wood grain printed ceramic candle vessel

# Product Details

| Item No.    | SGSN17041008                                                            |
|-------------|-------------------------------------------------------------------------|
| Sizes       | Top Dia:91mm  Bottom Dia:89mm  Height:94mm  Weight:300g  Capacity:391ml |
| Material    | Ceramic                                                                 |
| Accessories | cap, ceramic/metal/wood lid, wax, wick, shear etc                       |
| Finish      | decal, color coating, mercury, laser, frosted, plating, glazed etc.     |