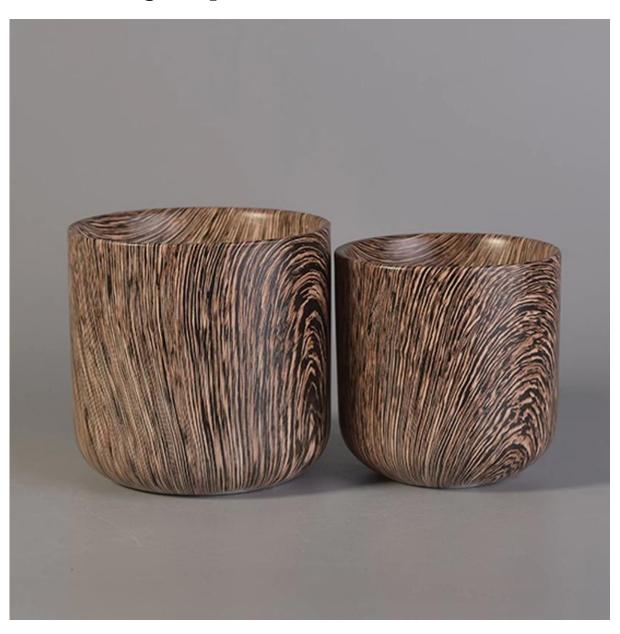

## Novel wood grain printed ceramic candle vessel

# Product Details

| Item No.    | SGSN17041008                                                            |
|-------------|-------------------------------------------------------------------------|
| Sizes       | Top Dia:91mm  Bottom Dia:89mm  Height:94mm  Weight:300g  Capacity:391ml |
| Material    | Ceramic                                                                 |
| Accessories | cap, ceramic/metal/wood lid, wax, wick, shear etc                       |
| Finish      | decal, color coating, mercury, laser, frosted, plating, glazed etc.     |