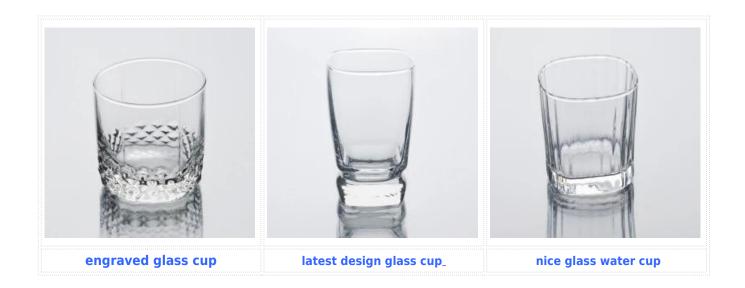

|
|                  | 3. It is eco-friendly                                                      |
|                  | 4. Meet FDA test , CA 65 test                                              |
|                  | 1. Different designs and sizes for choice                                  |
|                  | 2 .Any color painted, frost, electroplate, pattern laser carver processing |
| For your choices | 3. Special package like shrink wrap, color gift box, white gift box etc.   |
|                  | 4. We have exclusive workers for quality control                           |
|                  | 5. We have professional workshop and warehouse to ensure the delivery time |

## More Product Pictures

Évery day is sunny day









## Similar Products Link

Every day is sunny day



## Our Company & Sample Room Every day is summy day



## **Factory Show**

Every day is sunny day





Method of application:

- 1. Using it under guide of the adult
- 2. Washing it with clean or boiling water before usage
- 3. No touching the rim of glass cup, try to take the bottom or the handle of it

**Cautions:** 

- 1. Beer, red wine, white wine, beverage or hot water not be too full
- 2. To avoid to hurt your children's hand , please put it in the place where they can't reach
- **3.** Avoid dropping ,Collision and strong impact
- 4. Not available for microwave oven
- 5. To prevent it from cracking, do not put it over open fire directly

For more<u>glass tumbler</u> or any glassware, please visit our website: http://www.okcandle.com/ Or here may help you know more about us: <u>FAQ