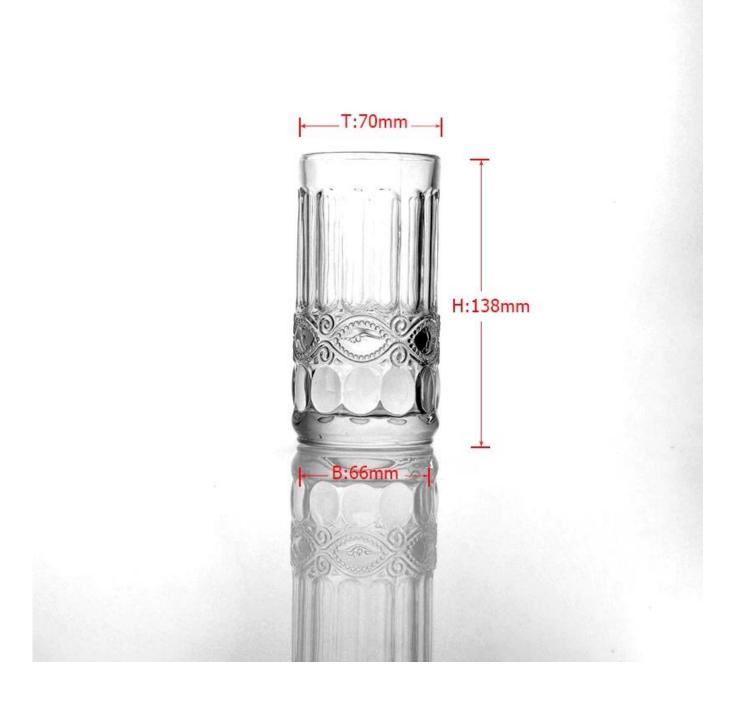

used in hotel, home, etc.                                  |
|                  | 3. It is eco-friendly                                                      |
|                  | 4. Meet FDA test , CA 65 test                                              |
|                  | 1. Different designs and sizes for choice                                  |
|                  | 2 .Any color painted, frost, electroplate, pattern laser carver processing |
| For your choices | 3. Special package like shrink wrap, color gift box, white gift box etc.   |
|                  | 4. We have exclusive workers for quality control                           |
|                  | 5. We have professional workshop and warehouse to ensure the delivery time |

## More Product Pictures

Évery day is sunny day









## Similar Products Link

Every day is sunny day



## Our Company & Sample Room Every day is summy day



## **Factory Show**

Every day is sunny day





Method of application:

- 1. Using it under guide of the adult
- 2. Washing it with clean or boiling water before usage
- 3. No touching the rim of glass cup, try to take the bottom or the handle of it

**Cautions:** 

- 1. Beer, red wine, white wine, beverage or hot water not be too full
- 2. To avoid to hurt your children's hand , please put it in the place where they can't reach
- **3.** Avoid dropping ,Collision and strong impact
- 4. Not available for microwave oven
- 5. To prevent it from cracking, do not put it over open fire directly

For more<u>glass tumbler</u> or any glassware, please visit our website: http://www.okcan