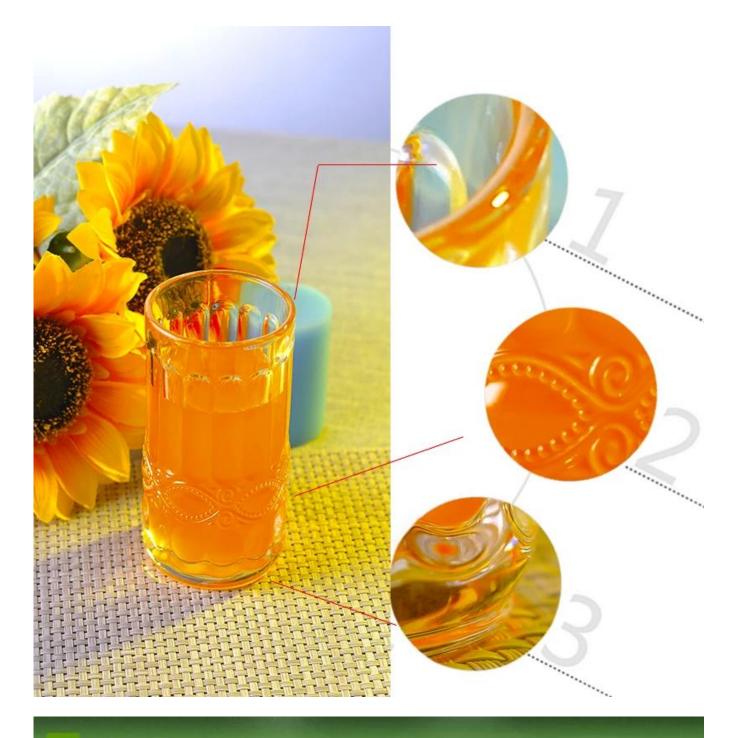

in hotel, home, etc.                                  |
|                  | 3. It is eco-friendly                                                      |
|                  | 4. Meet FDA test , CA 65 test                                              |
|                  | 1. Different designs and sizes for choice                                  |
|                  | 2 .Any color painted, frost, electroplate, pattern laser carver processing |
| For your choices | 3. Special package like shrink wrap, color gift box, white gift box etc.   |
|                  | 4. We have exclusive workers for quality control                           |
|                  | 5. We have professional workshop and warehouse to ensure the delivery time |

## More Product Pictures

Évery day is sunny day









## Similar Products Link

Every day is sunny day



## Our Company & Sample Room Every day is summy day



## **Factory Show**

Every day is sunny day





Method of application:

- 1. Using it under guide of the adult
- 2. Washing it with clean or boiling water before usage
- 3. No touching the rim of glass cup, try to take the bottom or the handle of it

**Cautions:** 

- 1. Beer, red wine, white wine, beverage or hot water not be too full
- 2. To avoid to hurt your children's hand , please put it in the place where they can't reach
- **3.** Avoid dropping ,Collision and strong impact
- 4. Not available for microwave oven
- 5. To prevent it from cracking, do not put it over open fire directly

For more<u>glass tumbler</u> or any glassware, please visit our website: http://www.okcandle.