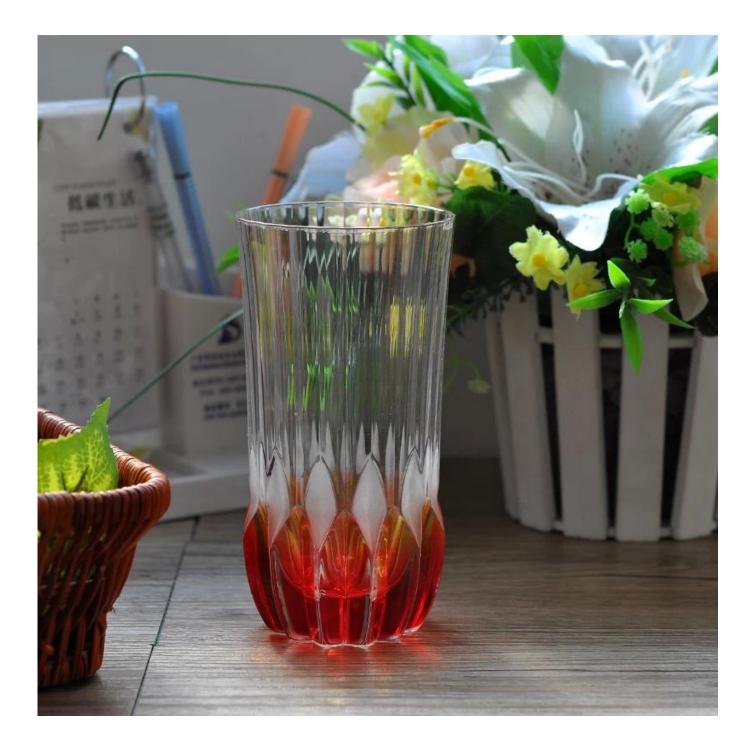

# Newly highball cut drinking glass tumber

| Allon S. C.     | <u> </u>            |                                                                                                                                                                                                                                                         |
|-----------------|---------------------|---------------------------------------------------------------------------------------------------------------------------------------------------------------------------------------------------------------------------------------------------------|
| Product Details |                     |                                                                                                                                                                                                                                                         |
|                 | Itme No             | SGJB15060207                                                                                                                                                                                                                                            |
|                 | Size                | 76*55*150mm                                                                                                                                                                                                                                             |
|                 | Capacity            | 360ml                                                                                                                                                                                                                                                   |
|                 | Material            | Hight white glass                                                                                                                                                                                                                                       |
|                 | Craft               | Machine blown                                                                                                                                                                                                                                           |
|                 | Sample              | 7days                                                                                                                                                                                                                                                   |
|                 | Terms of<br>payment | 30% deposit by T/T in advance and the balance after showing copy of L/C $$                                                                                                                                                                              |
|                 | Certification       | Food Safe, Dish washer test, FDA, LFGB                                                                                                                                                                                                                  |
|                 | For your choice     | <ol> <li>Any logo printing on glass body</li> <li>Any color painted, frosted, electroplating, logo laser for the<br/>finish</li> <li>Special packing like shrink wrap, color gift box, white box etc</li> <li>Any shape, size meet your need</li> </ol> |