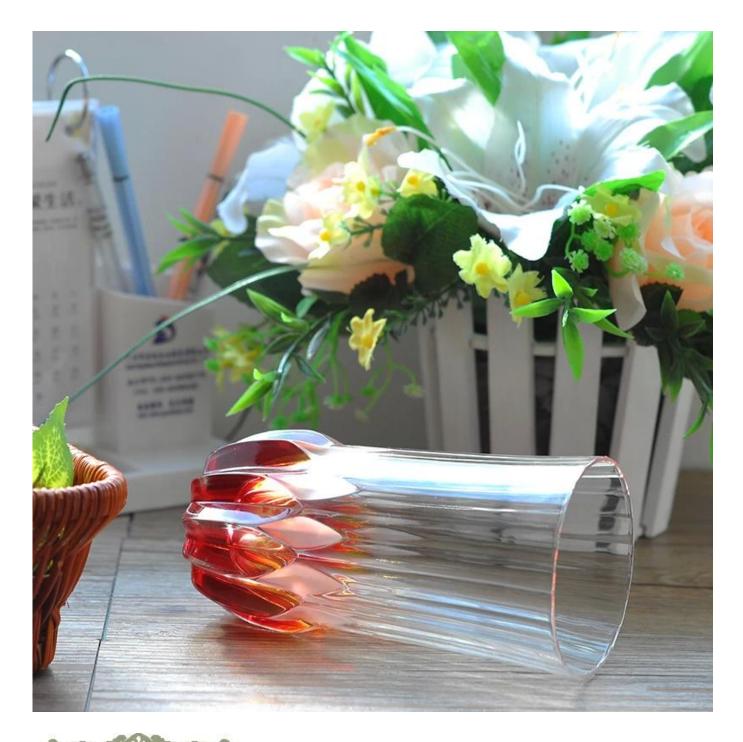

# Newly highball cut drinking glass tumber

| Allon S. C.     | <u> </u>            |                                                                                                                                                                                                                                                         |
|-----------------|---------------------|---------------------------------------------------------------------------------------------------------------------------------------------------------------------------------------------------------------------------------------------------------|
| Product Details |                     |                                                                                                                                                                                                                                                         |
|                 | Itme No             | SGJB15060207                                                                                                                                                                                                                                            |
|                 | Size                | 76*55*150mm                                                                                                                                                                                                                                             |
|                 | Capacity            | 360ml                                                                                                                                                                                                                                                   |
|                 | Material            | Hight white glass                                                                                                                                                                                                                                       |
|                 | Craft               | Machine blown                                                                                                                                                                                                                                           |
|                 | Sample              | 7days                                                                                                                                                                                                                                                   |
|                 | Terms of<br>payment | 30% deposit by T/T in advance and the balance after showing copy of L/C $$                                                                                                                                                                              |
|                 | Certification       | Food Safe, Dish washer test, FDA, LFGB                                                                                                                                                                                                                  |
|                 | For your choice     | <ol> <li>Any logo printing on glass body</li> <li>Any color painted, frosted, electroplating, logo laser for the<br/>finish</li> <li>Special packing like shrink wrap, color gift box, white box etc</li> <li>Any shape, size meet your need</li> </ol> |