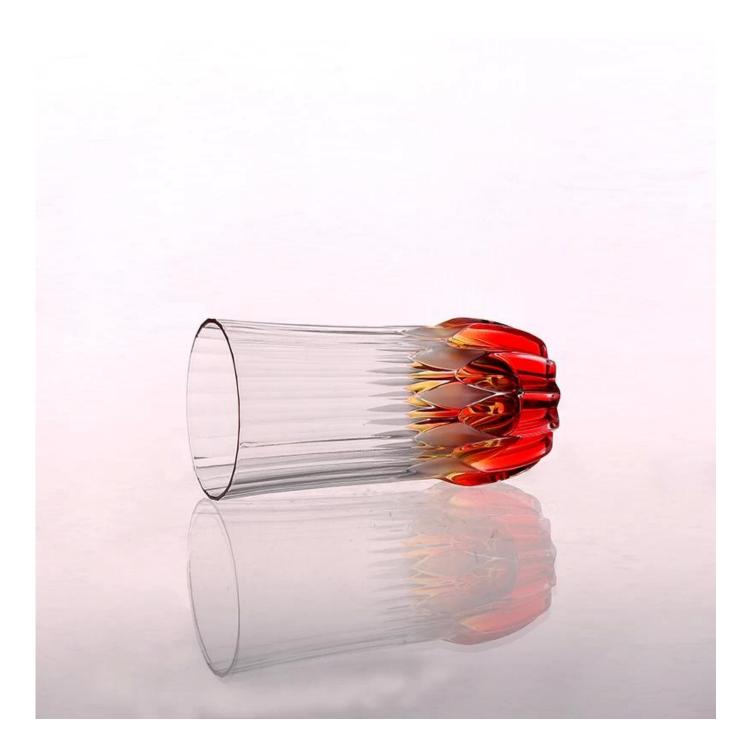

# Newly highball cut drinking glass tumber

| Allon S. C.     | <u> </u>            |                                                                                                                                                                                                                                                         |
|-----------------|---------------------|---------------------------------------------------------------------------------------------------------------------------------------------------------------------------------------------------------------------------------------------------------|
| Product Details |                     |                                                                                                                                                                                                                                                         |
|                 | Itme No             | SGJB15060207                                                                                                                                                                                                                                            |
|                 | Size                | 76*55*150mm                                                                                                                                                                                                                                             |
|                 | Capacity            | 360ml                                                                                                                                                                                                                                                   |
|                 | Material            | Hight white glass                                                                                                                                                                                                                                       |
|                 | Craft               | Machine blown                                                                                                                                                                                                                                           |
|                 | Sample              | 7days                                                                                                                                                                                                                                                   |
|                 | Terms of<br>payment | 30% deposit by T/T in advance and the balance after showing copy of L/C $$                                                                                                                                                                              |
|                 | Certification       | Food Safe, Dish washer test, FDA, LFGB                                                                                                                                                                                                                  |
|                 | For your choice     | <ol> <li>Any logo printing on glass body</li> <li>Any color painted, frosted, electroplating, logo laser for the<br/>finish</li> <li>Special packing like shrink wrap, color gift box, white box etc</li> <li>Any shape, size meet your need</li> </ol> |