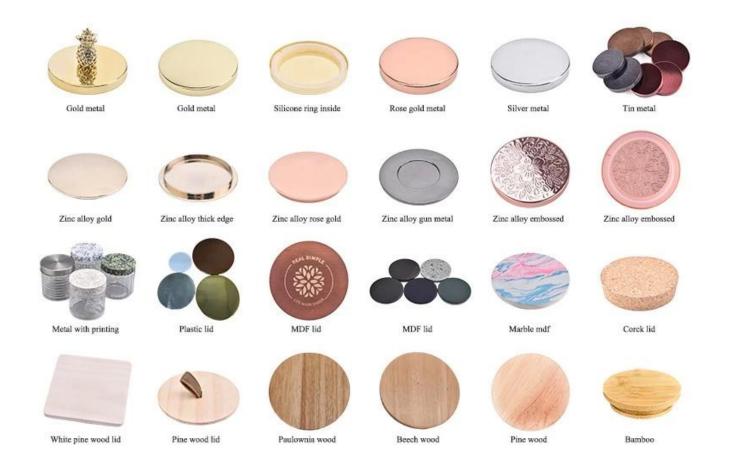

ocus in **Sunny Glassware**.**Sunny Glassware** once demolished 80,000 pcs of glass vessel with barely visible blemish.



This **glass candle jar** adds a touch of warmth and romance to your home with its elegant design and exceptional practicality. The use of high-quality glass material, high transparency, smooth surface, whether it is for personal use or gifts, is an excellent choice.



With a capacity of 341ml, this **glass candle jar** is large enough to accommodate large candles to meet your different needs.



The **glass candle jar** is suitable for many occasions, such as home decoration, restaurant decoration, holiday celebrations, etc. Whether it is placed in the living room, bedroom or dining room, it can add a warm and romantic atmosphere to your space.



Accessories - Lid



## Accessories - candle holder box

## CANDLE HOLDER BOX SIZE, LOGO, COLOR, LINING, SHAPE CAN BE CUSTOMIZED







## **Production and packaging**



## Quality testing



## Packing



# Pallet





#### Welcome to the sample room of **Sunny Glassware**



Here we bring together a total of **5000+** kinds of candle holder carefully designed and made, each candle holder reflects our persistent pursuit of quality and design.

## FAQ

1) Can you combine many items assorted in one container in my first order?

Yes, we can. But the quantity of each ordered item should reach our MOQ.

## 2) If any quality problem, how can you settle it for us?

When discharging the container, you need to inspect all the cargo. If any breakage or defect products were founded, you must take the pictures from th