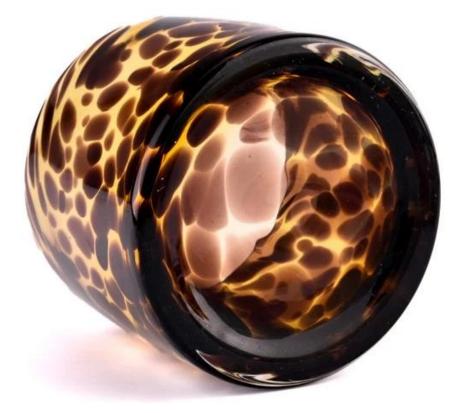

#### Newly designed home decor spotted glass candle jar

- Upmost dedication to design, never compression on quality
- **Sunny Glassware** strictly protect the customers' designs, all the newly designed items from us haven't been copied in three years.
- Product quality is the major focus in **Sunny Glassware**.**Sunny Glassware** once demolished 80,000 pcs of glass vessel with barely visible blemish.

This **glass candle jar** adds a touch of warmth and romance to your home with its elegant design and exceptional practicality. The use of high-quality glass material, high transparency, smooth surface, whether it is for personal use or gifts, is an excellent choice.

With a capacity of 341ml, this **glass candle jar** is large enough to accommodate large candles to meet your different needs.

The **glass candle jar** is suitable for many occasions, such as home decoration, restaurant decoration, holiday celebrations, etc. Whether it is placed in the living room, bedroom or dining room, it can add a warm and romantic atmosphere to your space.