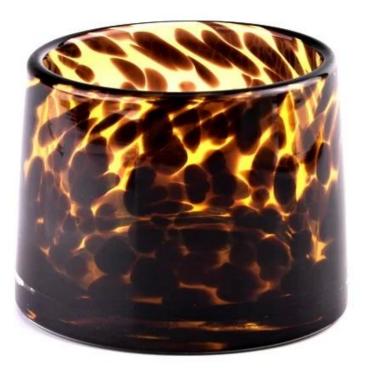

#### Newly designed home decor spotted glass candle jar

- Upmost dedication to design, never compression on quality
- **Sunny Glassware** strictly protect the customers' designs, all the newly designed items from us haven't been copied in three years.
- Product quality is the major focus in **Sunny Glassware**.**Sunny Glassware** once demolished 80,000 pcs of glass vessel with barely visible blemish.

This **glass candle jar** adds a touch of warmth and romance to your home with its elegant design and exceptional practicality. The use of high-quality glass material, high transparency, smooth surface, whether it is for personal use or gifts, is an excellent choice.

With a capacity of 341ml, this **glass candle jar** is large enough to accommodate large candles to meet your different needs.

The **glass candle jar** is suitable for many occasions, such as home decoration, restaurant decoration, holiday celebrations, etc. Whether it is placed in the living room, bedroom or dining room, it can add a warm and romantic atmosphere to your space.