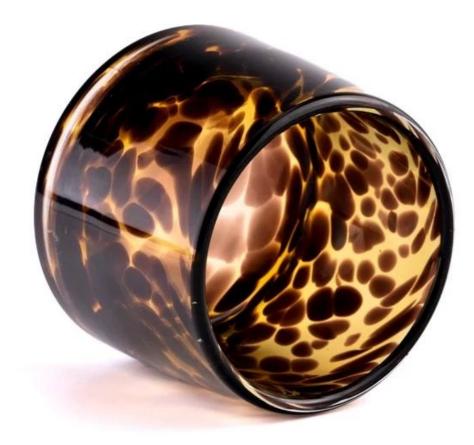

#### Newly designed home decor spotted glass candle jar

- Upmost dedication to design, never compression on quality
- **Sunny Glassware** strictly protect the customers' designs, all the newly designed items from us haven't been copied in three years.
- Product quality is the major focus in **Sunny Glassware**.**Sunny Glassware** once demolished 80,000 pcs of glass vessel with barely visible blemish.

This **glass candle jar** adds a touch of warmth and romance to your home with its elegant design and exceptional practicality. The use of high-quality glass material, high transparency, smooth surface, whether it is for personal use or gifts, is an excellent choice.

With a capacity of 341ml, this **glass candle jar** is large enough to accommodate large candles to meet your different needs.

The **glass candle jar** is suitable for many occasions, such as home decoration, restaurant decoration, holiday celebrations, etc. Whether it is placed in the living room, bedroom or dining room, it can add a warm and romantic atmosphere to your space.