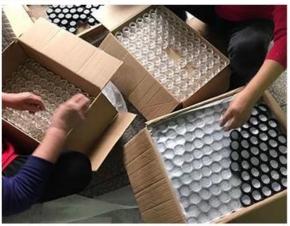

your home with its elegant design and exceptional practicality. The use of high-quality glass material, high transparency, smooth surface, whether it is for personal use or gifts, is an excellent choice.



With a capacity of 341ml, this **glass candle jar** is large enough to accommodate large candles to meet your different needs.



The **glass candle jar** is suitable for many occasions, such as home decoration, restaurant decoration, holiday celebrations, etc. Whether it is placed in the living room, bedroom or dining room, it can add a warm and romantic atmosphere to your space.



Accessories - Lid



## Accessories - candle holder box

## CANDLE HOLDER BOX SIZE, LOGO, COLOR, LINING, SHAPE CAN BE CUSTOMIZED







## **Production and packaging**



## Quality testing



## Packing



# Pallet





#### Welcome to the sample room of **Sunny Glassware**



Here we bring together a total of **5000+** kinds of candle holder carefully designed and made, each candle holder reflects our persistent pursuit of quality and design.

## FAQ

1) Can you combine many items assorted in one container in my first order?

Yes, we can. But the quantity of each ordered item should reach our MOQ.

## 2) If any quality problem, how can you settle it for us?

When discharging the container, you need to inspect all the cargo. If any breakage or defect products were founded, you must take the pictures from the original carton. All the claims must be presented within 15 working days after discharging the container. This date is subject to the arrival time of container.

## 3) why you choose u