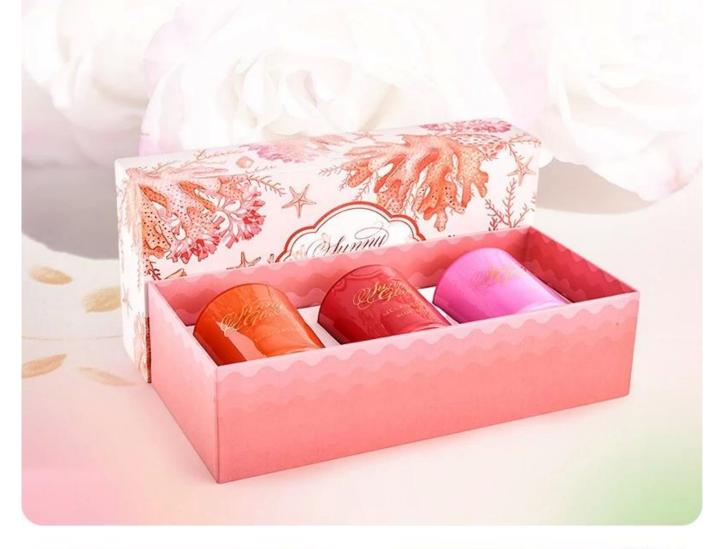

## Accessories - candle holder box

## CANDLE HOLDER BOX SIZE, LOGO, COLOR, LINING, SHAPE CAN BE CUSTOMIZED