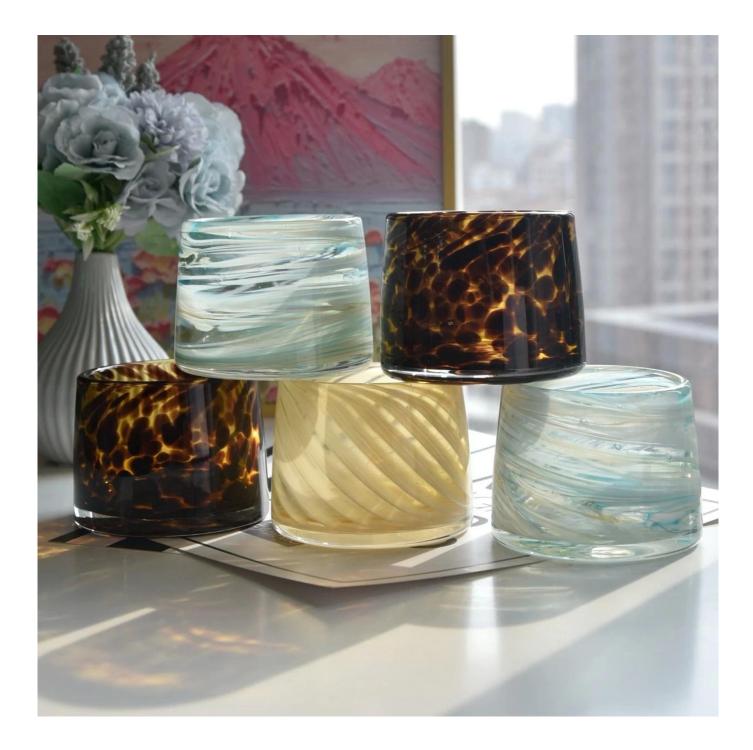

#### Newly designed home decor spotted glass candle jar

- Upmost dedication to design, never compression on quality
- **Sunny Glassware** strictly protect the customers' designs, all the newly designed items from us haven't been copied in three years.
- Product quality is the major focus in **Sunny Glassware**.**Sunny Glassware** once demolished 80,000 pcs of glass vessel with barely visible blemish.

This **glass candle jar** adds a touch of warmth and romance to your home with its elegant design and exceptional practicality. The use of high-quality glass material, high transparency, smooth surface, whether it is for personal use or gifts, is an excellent choice.

With a capacity of 341ml, this **glass candle jar** is large enough to accommodate large candles to meet your different needs.

The **glass candle jar** is suitable for many occasions, such as home decoration, restaurant decoration, holiday celebrations, etc. Whether it is placed in the living room, bedroom or dining room, it can add a warm and romantic atmosphere to your space.