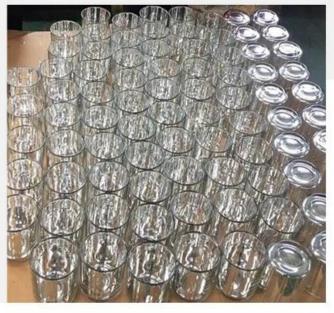

and romance to your home with its elegant design and exceptional practicality. The use of high-quality glass material, high transparency, smooth surface, whether it is for personal use or gifts, is an excellent choice.



With a capacity of 341ml, this **glass candle jar** is large enough to accommodate large candles to meet your different needs.



The **glass candle jar** is suitable for many occasions, such as home decoration, restaurant decoration, holiday celebrations, etc. Whether it is placed in the living room, bedroom or dining room, it can add a warm and romantic atmosphere to your space.



Accessories - Lid



## Accessories - candle holder box

## CANDLE HOLDER BOX SIZE, LOGO, COLOR, LINING, SHAPE CAN BE CUSTOMIZED







## **Production and packaging**



## Quality testing



## Packing



# Pallet





#### Welcome to the sample room of **Sunny Glassware**



Here we bring together a total of **5000+** kinds of candle holder carefully designed and made, each candle holder reflects our persistent pursuit of quality and design.

## FAQ

1) Can you combine many items assorted in one container in my first order?

Yes, we can. But the quantity of each ordered item should reach our MOQ.

## 2) If any quality problem, how can you settle it for us?

When discharging the container, you need to inspect all the cargo. If any breakage or defect products were founded, you must take the pictures from the original carton. All the claims must be presented within 15 working days after discharging the container. This date is subject to the arrival time of container.

## 3) wh