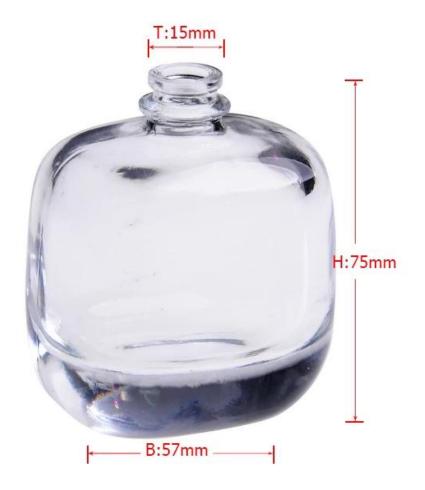

|
| Product Features | <ol> <li>Unique design</li> <li>The mouth of cup is carefully polishes to ensure comfortable for using</li> <li>It is eco-friendly</li> <li>Meet CE &amp; FDA test &amp; CA 65 test</li> </ol>                                                                                                                                                                    |
| For your choices | <ol> <li>Different designs and sizes for choice</li> <li>Any color painted, frost, electroplate, pattern laser carver processing</li> <li>Special package like shrink wrap, color gift box, white gift box etc</li> <li>We have exclusive workers for quality control</li> <li>We have professional workshop and warehouse to ensure the delivery time</li> </ol> |

# **Product Photo:**



# ed Products:









Green color spray perfume bottle

# **Enterprise Show:**

# Relat



**Factory Tour:** 



For more **Glass perfume bottle** Or any glassware, Please visit our website: http://www.okcandle.com/ Or here can help you know more about us: **FAQ**