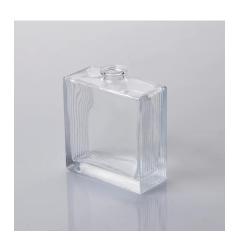

|
| Product Features | <ol> <li>Unique design</li> <li>The mouth of cup is carefully polishes to ensure comfortable for using</li> <li>It is eco-friendly</li> <li>Meet CE &amp; FDA test &amp; CA 65 test</li> </ol>                                                                                                                                                                    |
| For your choices | <ol> <li>Different designs and sizes for choice</li> <li>Any color painted, frost, electroplate, pattern laser carver processing</li> <li>Special package like shrink wrap, color gift box, white gift box etc</li> <li>We have exclusive workers for quality control</li> <li>We have professional workshop and warehouse to ensure the delivery time</li> </ol> |

# **Product Photo:**



# ed Products:









Green color spray perfume bottle

# **Enterprise Show:**

# Relat



**Factory Tour:** 



For more **Glass perfume bottle** Or any glassware, Please visit our website: http://www.okcandle.com/ Or here can help you know more about us: **FAQ**