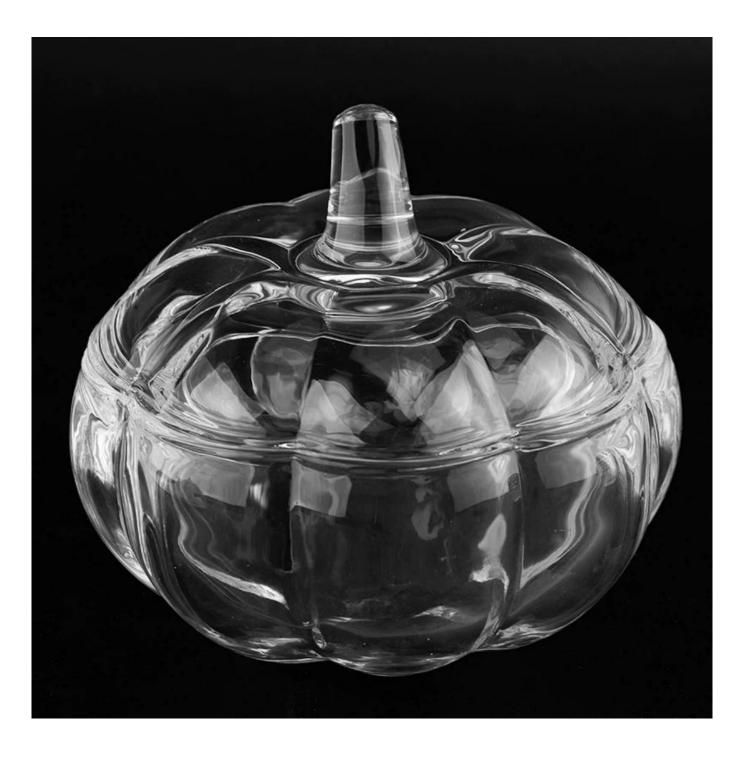

# New pumpkin glass candle jar custom vessel with lids wholesale

Sunny Glasswares not only places OEM / ODM orders, but also helps many brands to start with product concepts.

| Measure           | Item:SGHY22111001<br>lid<br>Dia: 116mm<br>Height: 58mm<br>Weight: 231g<br>Jar<br>Top dia: 121mm<br>Bottom dia: 45mm<br>Max dia: 127mm<br>Height: 60mm<br>Weight: 434g<br>Capacity: 391ml |
|-------------------|------------------------------------------------------------------------------------------------------------------------------------------------------------------------------------------|
|                   | Normal packing,Individual gift box, PVC box, window box, color box, white box, etc                                                                                                       |
| Delivery time     | Within 35 days after the sample and order confirmed                                                                                                                                      |
| Payment term      | 30% deposit by T/T in advance and the balance against the copy of B/L                                                                                                                    |
| Shipment          | By sea,by air,by Express and your shipping agent is acceptable                                                                                                                           |
| Usage<br>Occasion | Home decor,Wedding Decoration,Wedding Favors,Decoration enhancement                                                                                                                      |