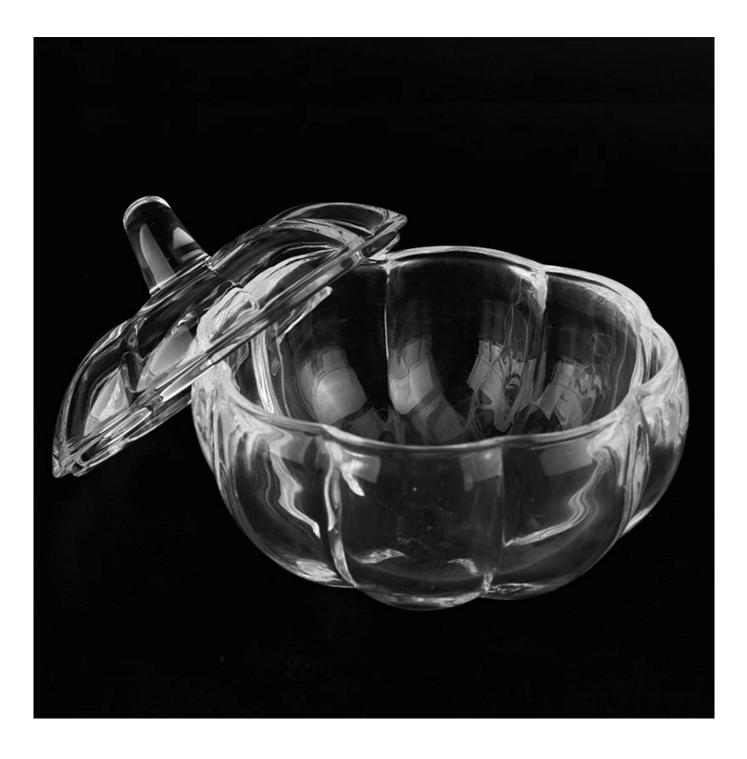

# New pumpkin glass candle jar custom vessel with lids wholesale

Sunny Glasswares not only places OEM / ODM orders, but also helps many brands to start with product concepts.

| Measure           | Item:SGHY22111001<br>lid<br>Dia: 116mm<br>Height: 58mm<br>Weight: 231g<br>Jar<br>Top dia: 121mm<br>Bottom dia: 45mm<br>Max dia: 127mm<br>Height: 60mm<br>Weight: 434g<br>Capacity: 391ml |
|-------------------|------------------------------------------------------------------------------------------------------------------------------------------------------------------------------------------|
|                   | Normal packing,Individual gift box, PVC box, window box, color box, white box, etc                                                                                                       |
| Delivery time     | Within 35 days after the sample and order confirmed                                                                                                                                      |
| Payment term      | 30% deposit by T/T in advance and the balance against the copy of B/L                                                                                                                    |
| Shipment          | By sea,by air,by Express and your shipping agent is acceptable                                                                                                                           |
| Usage<br>Occasion | Home decor,Wedding Decoration,Wedding Favors,Decoration enhancement                                                                                                                      |