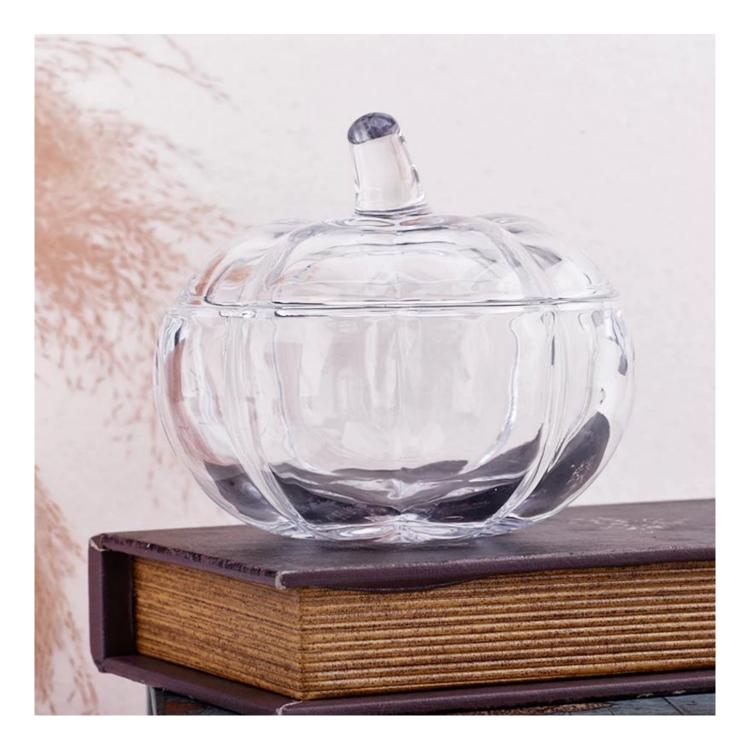

# New pumpkin glass candle jar custom vessel with lids wholesale

Sunny Glasswares not only places OEM / ODM orders, but also helps many brands to start with product concepts.

| Measure           | Item:SGHY22111001<br>lid<br>Dia: 116mm<br>Height: 58mm<br>Weight: 231g<br>Jar<br>Top dia: 121mm<br>Bottom dia: 45mm<br>Max dia: 127mm<br>Height: 60mm<br>Weight: 434g<br>Capacity: 391ml |
|-------------------|------------------------------------------------------------------------------------------------------------------------------------------------------------------------------------------|
|                   | Normal packing,Individual gift box, PVC box, window box, color box, white box, etc                                                                                                       |
| Delivery time     | Within 35 days after the sample and order confirmed                                                                                                                                      |
| Payment term      | 30% deposit by T/T in advance and the balance against the copy of B/L                                                                                                                    |
| Shipment          | By sea,by air,by Express and your shipping agent is acceptable                                                                                                                           |
| Usage<br>Occasion | Home decor,Wedding Decoration,Wedding Favors,Decoration enhancement                                                                                                                      |