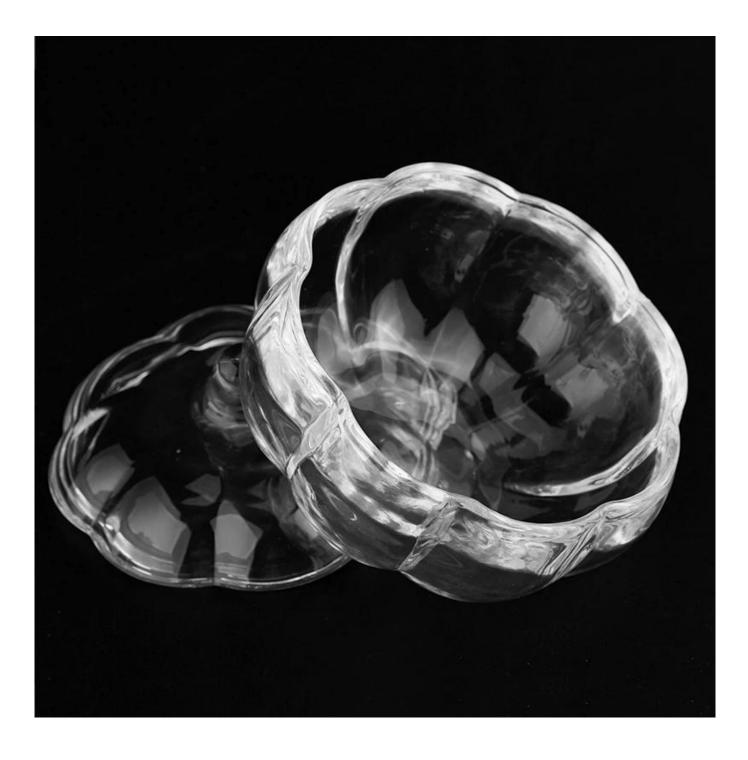

# New pumpkin glass candle jar custom vessel with lids wholesale

Sunny Glasswares not only places OEM / ODM orders, but also helps many brands to start with product concepts.

| Measure           | Item:SGHY22111001<br>lid<br>Dia: 116mm<br>Height: 58mm<br>Weight: 231g<br>Jar<br>Top dia: 121mm<br>Bottom dia: 45mm<br>Max dia: 127mm<br>Height: 60mm<br>Weight: 434g<br>Capacity: 391ml |
|-------------------|------------------------------------------------------------------------------------------------------------------------------------------------------------------------------------------|
|                   | Normal packing,Individual gift box, PVC box, window box, color box, white box, etc                                                                                                       |
| Delivery time     | Within 35 days after the sample and order confirmed                                                                                                                                      |
| Payment term      | 30% deposit by T/T in advance and the balance against the copy of B/L                                                                                                                    |
| Shipment          | By sea,by air,by Express and your shipping agent is acceptable                                                                                                                           |
| Usage<br>Occasion | Home decor,Wedding Decoration,Wedding Favors,Decoration enhancement                                                                                                                      |