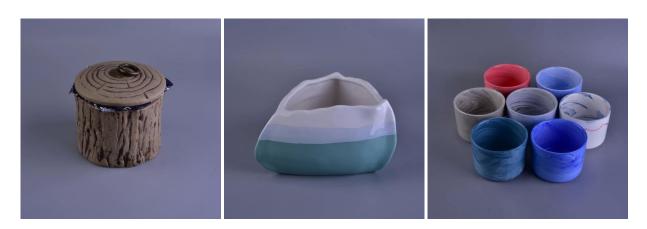

| The number of the item |                                                                                                                                                                                                         |
|------------------------|---------------------------------------------------------------------------------------------------------------------------------------------------------------------------------------------------------|
| Materials              | ceramic candle holder                                                                                                                                                                                   |
| Craft                  | hand made ceramic candle holder                                                                                                                                                                         |
| Sample time            | <ul><li>1.5 days if there are shapes and sizes of ceramic candle holder</li><li>2.15 days, if you need a new form and size ceramic candle holder</li></ul>                                              |
| Product capacity       | 500,000 ~ 1,000,000 pieces per month                                                                                                                                                                    |
| Product features       | <ol> <li>hand made <u>ceramic candle holder</u></li> <li>suitable for use in hotels, houses, etc.</li> <li>this environmentally friendly.</li> <li>meet the test of the FDA; AMP; Test US 65</li> </ol> |

## Use of the product

- 1. concrete canlde holder can be used in wedding décor, home jewelry party, Banquet, ect,
- 2. This candle is very large as the heart of a beautiful event
- 3. jar candle pottery can decorate your interior and exterior with this delicated Figure increased glass candles.
- 4. ship the ceramic candles is a beautiful gift as housewarmings and other events.