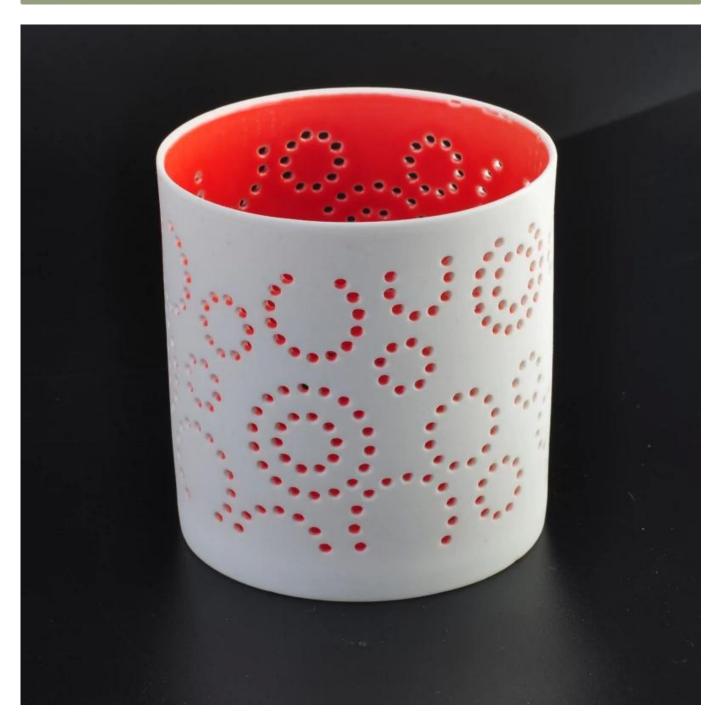

# New home decoration ceramic candle holder wholesale

| Product Details  |                                                                                                                                                                                                 |
|------------------|-------------------------------------------------------------------------------------------------------------------------------------------------------------------------------------------------|
|                  |                                                                                                                                                                                                 |
| Material         | Ceramic                                                                                                                                                                                         |
| Handle           | machine made shallow ceramic candle jars                                                                                                                                                        |
| Samples time     | 1. 5 days if there is a form and size of the glass                                                                                                                                              |
|                  | 2. 15 days, if you need a new shape and size glass                                                                                                                                              |
| Product Capacity | 500,000 ~ 1,000,000 pieces per month                                                                                                                                                            |
| Product Features | <ol> <li>Machine made votive ceramic candle holder from high quality</li> <li>Suitable for use in hotel, house, etc.</li> <li>This eco-friendly.</li> <li>Meet ASTM test, CA 65 test</li> </ol> |
| Delivery time    | Within 35 days after the sample and in order confirmed                                                                                                                                          |