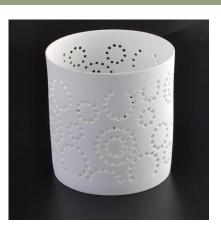

# New home decoration ceramic candle holder wholesale

| Product Details  |                                                                                                                                                                                                 |
|------------------|-------------------------------------------------------------------------------------------------------------------------------------------------------------------------------------------------|
|                  |                                                                                                                                                                                                 |
| Material         | Ceramic                                                                                                                                                                                         |
| Handle           | machine made shallow ceramic candle jars                                                                                                                                                        |
| Samples time     | 1. 5 days if there is a form and size of the glass                                                                                                                                              |
|                  | 2. 15 days, if you need a new shape and size glass                                                                                                                                              |
| Product Capacity | 500,000 ~ 1,000,000 pieces per month                                                                                                                                                            |
| Product Features | <ol> <li>Machine made votive ceramic candle holder from high quality</li> <li>Suitable for use in hotel, house, etc.</li> <li>This eco-friendly.</li> <li>Meet ASTM test, CA 65 test</li> </ol> |
| Delivery time    | Within 35 days after the sample and in order confirmed                                                                                                                                          |