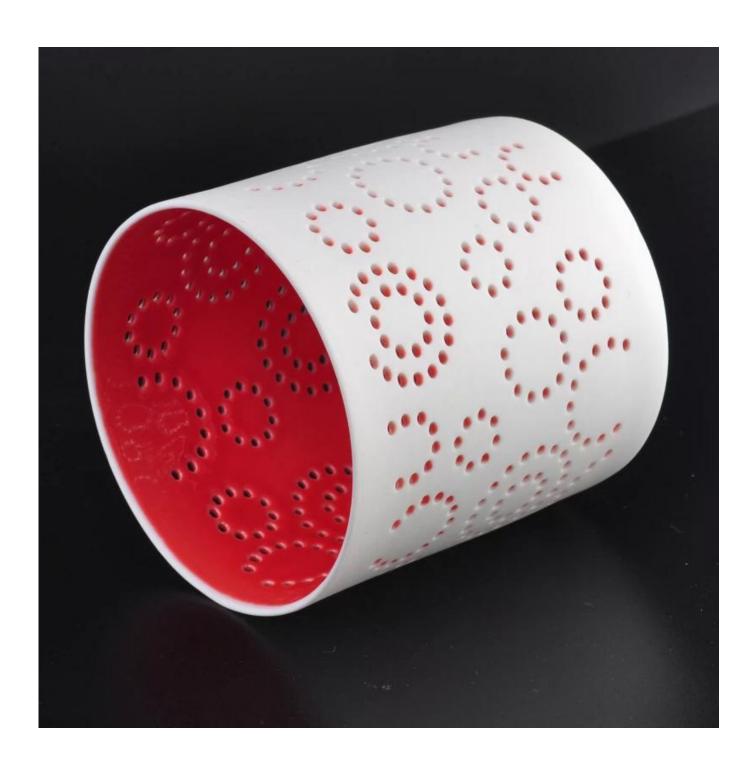

# New home decoration ceramic candle holder wholesale

| Product Details  |                                                                                                                                                                                                 |
|------------------|-------------------------------------------------------------------------------------------------------------------------------------------------------------------------------------------------|
|                  |                                                                                                                                                                                                 |
| Material         | Ceramic                                                                                                                                                                                         |
| Handle           | machine made shallow ceramic candle jars                                                                                                                                                        |
| Samples time     | 1. 5 days if there is a form and size of the glass                                                                                                                                              |
|                  | 2. 15 days, if you need a new shape and size glass                                                                                                                                              |
| Product Capacity | 500,000 ~ 1,000,000 pieces per month                                                                                                                                                            |
| Product Features | <ol> <li>Machine made votive ceramic candle holder from high quality</li> <li>Suitable for use in hotel, house, etc.</li> <li>This eco-friendly.</li> <li>Meet ASTM test, CA 65 test</li> </ol> |
| Delivery time    | Within 35 days after the sample and in order confirmed                                                                                                                                          |