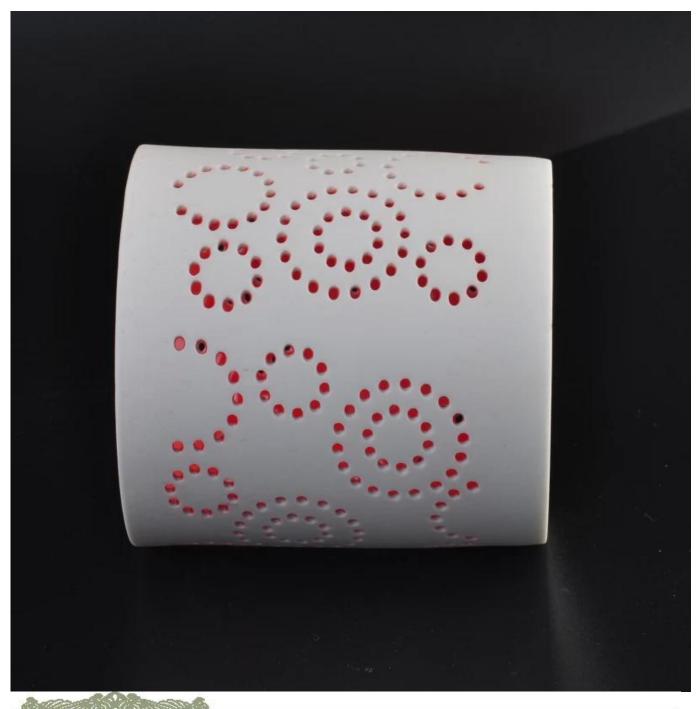

# New home decoration ceramic candle holder wholesale

| Product Details  |                                                                                                                                                                                                 |
|------------------|-------------------------------------------------------------------------------------------------------------------------------------------------------------------------------------------------|
|                  |                                                                                                                                                                                                 |
| Material         | Ceramic                                                                                                                                                                                         |
| Handle           | machine made shallow ceramic candle jars                                                                                                                                                        |
| Samples time     | 1. 5 days if there is a form and size of the glass                                                                                                                                              |
|                  | 2. 15 days, if you need a new shape and size glass                                                                                                                                              |
| Product Capacity | 500,000 ~ 1,000,000 pieces per month                                                                                                                                                            |
| Product Features | <ol> <li>Machine made votive ceramic candle holder from high quality</li> <li>Suitable for use in hotel, house, etc.</li> <li>This eco-friendly.</li> <li>Meet ASTM test, CA 65 test</li> </ol> |
| Delivery time    | Within 35 days after the sample and in order confirmed                                                                                                                                          |