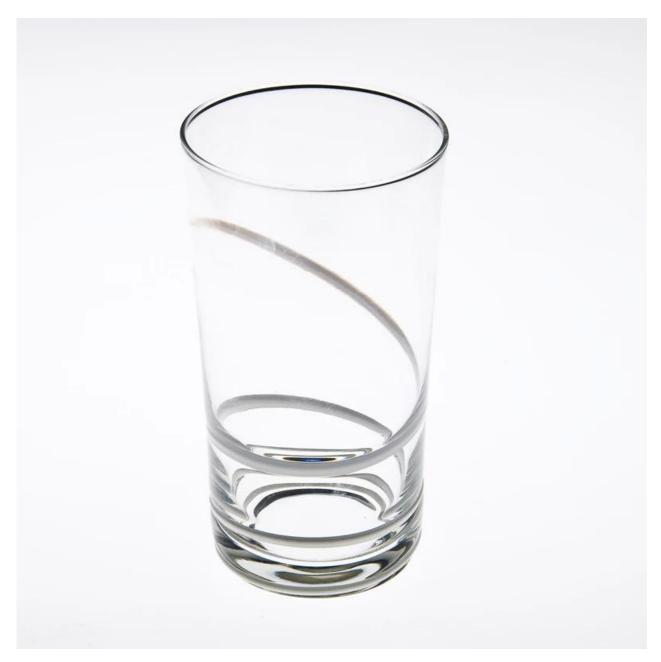

## Product Details:

| Item No.         | SGH7006                                                                                                                                                                                                                                                                                                                                                  |
|------------------|----------------------------------------------------------------------------------------------------------------------------------------------------------------------------------------------------------------------------------------------------------------------------------------------------------------------------------------------------------|
| Material         | clear glass                                                                                                                                                                                                                                                                                                                                              |
| Process          | mouth blown                                                                                                                                                                                                                                                                                                                                              |
| Samples time     | <ol> <li>5 days if at exist shaped and size of glass</li> <li>15 days if need new shape or size of glass</li> </ol>                                                                                                                                                                                                                                      |
| Packing          | Normal packing, 6pcs per inner box, 72pcs per carton                                                                                                                                                                                                                                                                                                     |
| Product Capacity | 500,000~1,000,000 pcs per month                                                                                                                                                                                                                                                                                                                          |
| Delivery time    | Within 35 days after the sample and order confirmed                                                                                                                                                                                                                                                                                                      |
| Payment terms    | 30% deposit by T/T in advance and the balance against the copy of B/L                                                                                                                                                                                                                                                                                    |
| Shipment         | By sea, by air, by Express and your shipping agent is acceptable                                                                                                                                                                                                                                                                                         |
| Product Features | <ol> <li>Suitable for bar, family &amp;hotel etc.</li> <li>Unique design</li> <li>Professional Q/C for quality control</li> <li>Competitive price and quality</li> <li>Pass FDA</li> </ol>                                                                                                                                                               |
| For your choose  | <ol> <li>Any logo printing on the glass body</li> <li>Any color painted, frost, electro plate, pattern laser carver for the finish</li> <li>Special package like shrink wrap, color gift box, white gift box etc</li> <li>Open new mould for the glass, wood, plastic or metal as you like</li> <li>Different size and shapes meet your needs</li> </ol> |

Product Photo:

Related Product[]