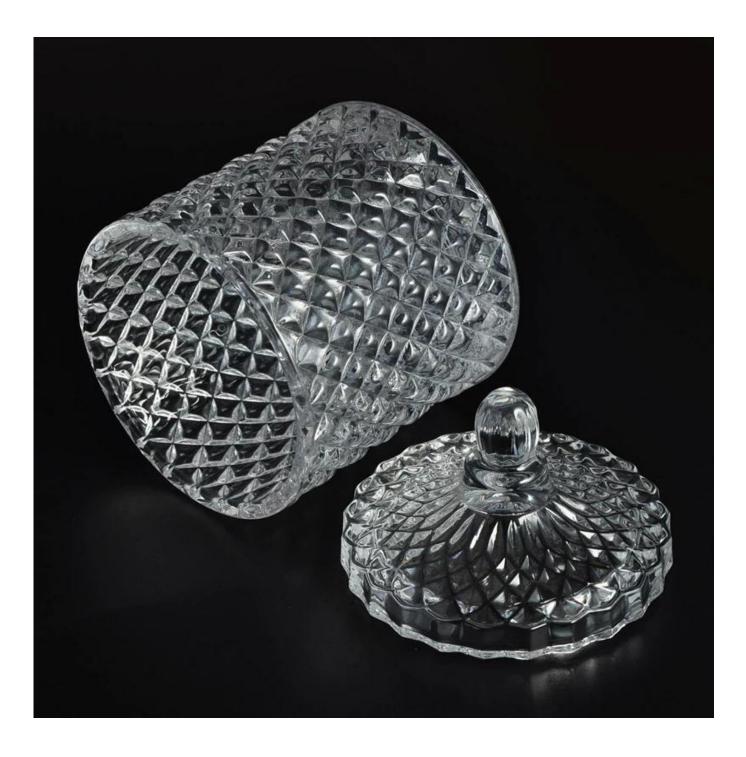

## New design high quality glass candle jar with lid

Product Details

| Product Details |                     |                                                                                                                                                                                                                                                             |
|-----------------|---------------------|-------------------------------------------------------------------------------------------------------------------------------------------------------------------------------------------------------------------------------------------------------------|
|                 | Itme No             | SGHY16030301                                                                                                                                                                                                                                                |
|                 | Size                | Top dia[]105mm<br>Bottom dia[]105mm<br>Height[]100mm<br>Weight[]600g<br>Capacity[]580ml<br>Lid:<br>Top dia[]105mm<br>Bottom dia[]93mm<br>Height[]80mm<br>Weight[]229g                                                                                       |
|                 | Surface<br>finish   | New design high quality glass candle jar with lid                                                                                                                                                                                                           |
|                 | Material            | High white glass                                                                                                                                                                                                                                            |
|                 | Surface<br>finish   | color spray, electroplating, etc are avialable                                                                                                                                                                                                              |
|                 | Sample              | 7days                                                                                                                                                                                                                                                       |
|                 | Terms of<br>payment | 30% deposit by T/T in advance and the balance after showing copy of L/C                                                                                                                                                                                     |
|                 | Certification       | ASTM Test (for candle holder)                                                                                                                                                                                                                               |
|                 | For your<br>choice  | <ol> <li>Any logo printing on glass body</li> <li>Any color painted, frosted, electroplating, logo laser<br/>for the finish</li> <li>Special packing like shrink wrap, color gift box,<br/>white box etc</li> <li>Any shape, size meet your need</li> </ol> |