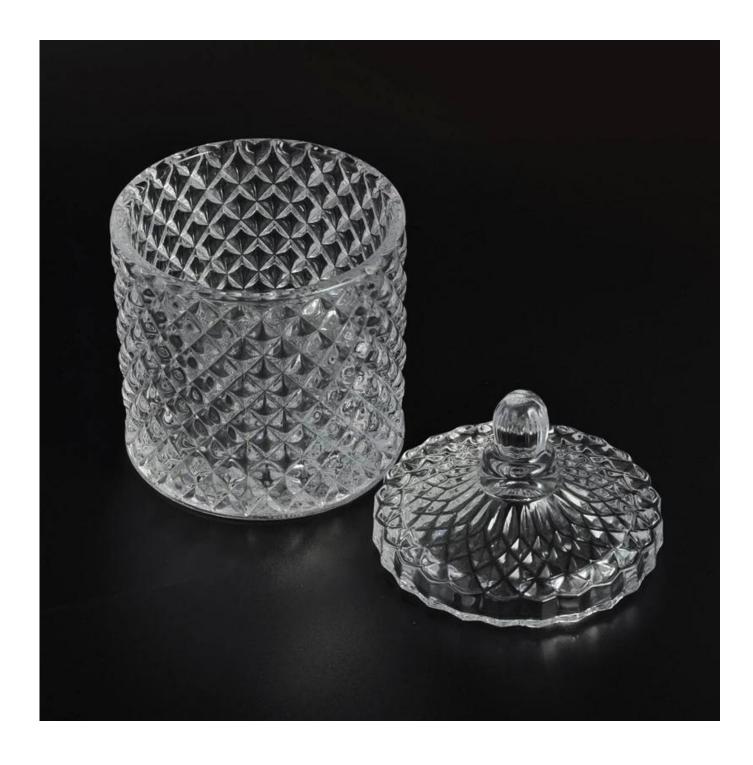

## New design high quality glass candle jar with lid

Product Details

| Product Details |                     |                                                                                                                                                                                                                                                             |
|-----------------|---------------------|-------------------------------------------------------------------------------------------------------------------------------------------------------------------------------------------------------------------------------------------------------------|
|                 | Itme No             | SGHY16030301                                                                                                                                                                                                                                                |
|                 | Size                | Top dia[]105mm<br>Bottom dia[]105mm<br>Height[]100mm<br>Weight[]600g<br>Capacity[]580ml<br>Lid:<br>Top dia[]105mm<br>Bottom dia[]93mm<br>Height[]80mm<br>Weight[]229g                                                                                       |
|                 | Surface<br>finish   | New design high quality glass candle jar with lid                                                                                                                                                                                                           |
|                 | Material            | High white glass                                                                                                                                                                                                                                            |
|                 | Surface<br>finish   | color spray, electroplating, etc are avialable                                                                                                                                                                                                              |
|                 | Sample              | 7days                                                                                                                                                                                                                                                       |
|                 | Terms of<br>payment | 30% deposit by T/T in advance and the balance after showing copy of L/C                                                                                                                                                                                     |
|                 | Certification       | ASTM Test (for candle holder)                                                                                                                                                                                                                               |
|                 | For your<br>choice  | <ol> <li>Any logo printing on glass body</li> <li>Any color painted, frosted, electroplating, logo laser<br/>for the finish</li> <li>Special packing like shrink wrap, color gift box,<br/>white box etc</li> <li>Any shape, size meet your need</li> </ol> |