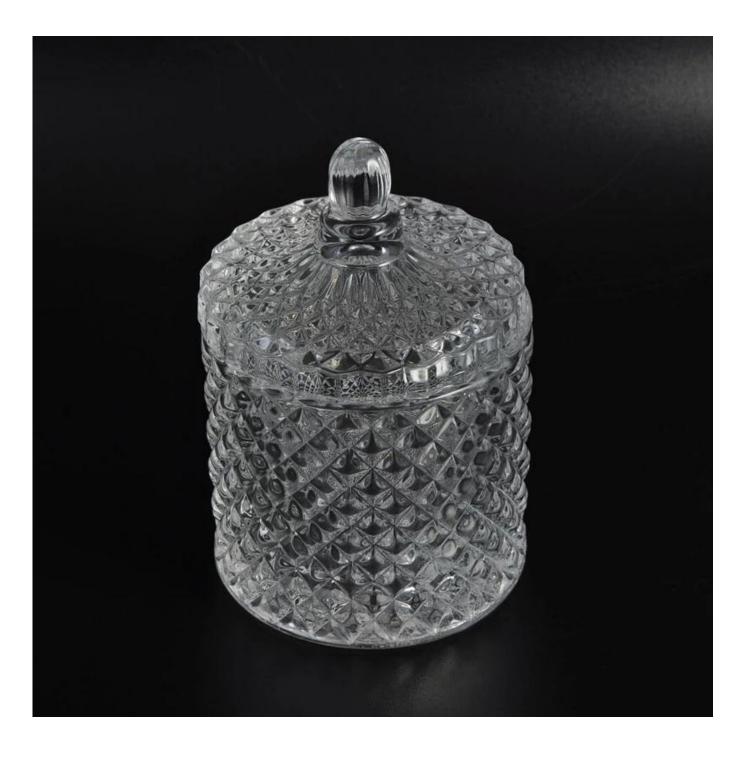

## New design high quality glass candle jar with lid

Product Details

| Product Details |                     |                                                                                                                                                                                                                                                             |
|-----------------|---------------------|-------------------------------------------------------------------------------------------------------------------------------------------------------------------------------------------------------------------------------------------------------------|
|                 | Itme No             | SGHY16030301                                                                                                                                                                                                                                                |
|                 | Size                | Top dia[]105mm<br>Bottom dia[]105mm<br>Height[]100mm<br>Weight[]600g<br>Capacity[]580ml<br>Lid:<br>Top dia[]105mm<br>Bottom dia[]93mm<br>Height[]80mm<br>Weight[]229g                                                                                       |
|                 | Surface<br>finish   | New design high quality glass candle jar with lid                                                                                                                                                                                                           |
|                 | Material            | High white glass                                                                                                                                                                                                                                            |
|                 | Surface<br>finish   | color spray, electroplating, etc are avialable                                                                                                                                                                                                              |
|                 | Sample              | 7days                                                                                                                                                                                                                                                       |
|                 | Terms of<br>payment | 30% deposit by T/T in advance and the balance after showing copy of L/C                                                                                                                                                                                     |
|                 | Certification       | ASTM Test (for candle holder)                                                                                                                                                                                                                               |
|                 | For your<br>choice  | <ol> <li>Any logo printing on glass body</li> <li>Any color painted, frosted, electroplating, logo laser<br/>for the finish</li> <li>Special packing like shrink wrap, color gift box,<br/>white box etc</li> <li>Any shape, size meet your need</li> </ol> |