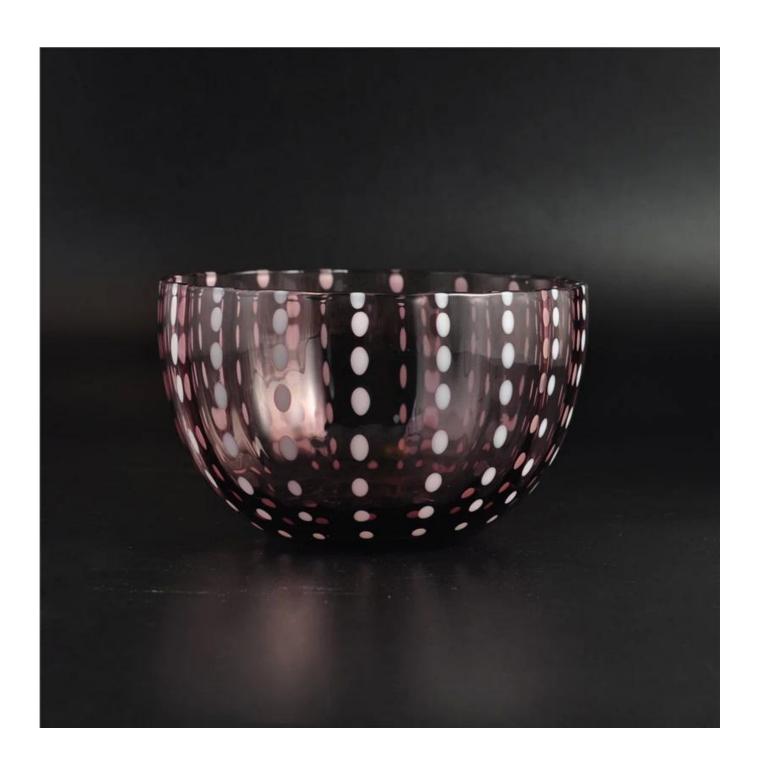

# New design hand made glass candle holder for home wedding

| Product Details |                  |                                                                                                                                                                                                                  |
|-----------------|------------------|------------------------------------------------------------------------------------------------------------------------------------------------------------------------------------------------------------------|
|                 | Item No          | SGLYP16021515                                                                                                                                                                                                    |
|                 | Size             | Top dia□104mm  Bottom dia□44mm  Height□70mm  Weight□169g  Capacity□375ml                                                                                                                                         |
|                 | Item Name        | New design hand made glass candle holder for home wedding                                                                                                                                                        |
|                 | Material         | High white glass                                                                                                                                                                                                 |
|                 | Surface finish   | color spray, electroplating, etc are avialable                                                                                                                                                                   |
|                 | Sample           | 7days                                                                                                                                                                                                            |
|                 | Terms of payment | 30% deposit by T/T in advance and the balance after showing copy of B/L                                                                                                                                          |
|                 | Certification    | ASTM Test (for candle holder)                                                                                                                                                                                    |
|                 | For your choice  | 1, Any logo printing on glass body 2, Any color painted, frosted, electroplating, logo laser for the finish 3, Special packing like shrink wrap, color gift box, white box etc 4, Any shape, size meet your need |