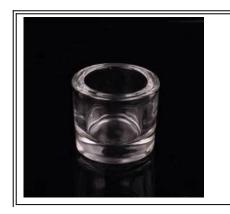

# New design hand made glass candle holder for home wedding

| Product Details |                  |                                                                                                                                                                                                                  |
|-----------------|------------------|------------------------------------------------------------------------------------------------------------------------------------------------------------------------------------------------------------------|
|                 | Item No          | SGLYP16021515                                                                                                                                                                                                    |
|                 | Size             | Top dia□104mm  Bottom dia□44mm  Height□70mm  Weight□169g  Capacity□375ml                                                                                                                                         |
|                 | Item Name        | New design hand made glass candle holder for home wedding                                                                                                                                                        |
|                 | Material         | High white glass                                                                                                                                                                                                 |
|                 | Surface finish   | color spray, electroplating, etc are avialable                                                                                                                                                                   |
|                 | Sample           | 7days                                                                                                                                                                                                            |
|                 | Terms of payment | 30% deposit by T/T in advance and the balance after showing copy of B/L                                                                                                                                          |
|                 | Certification    | ASTM Test (for candle holder)                                                                                                                                                                                    |
|                 | For your choice  | 1, Any logo printing on glass body 2, Any color painted, frosted, electroplating, logo laser for the finish 3, Special packing like shrink wrap, color gift box, white box etc 4, Any shape, size meet your need |