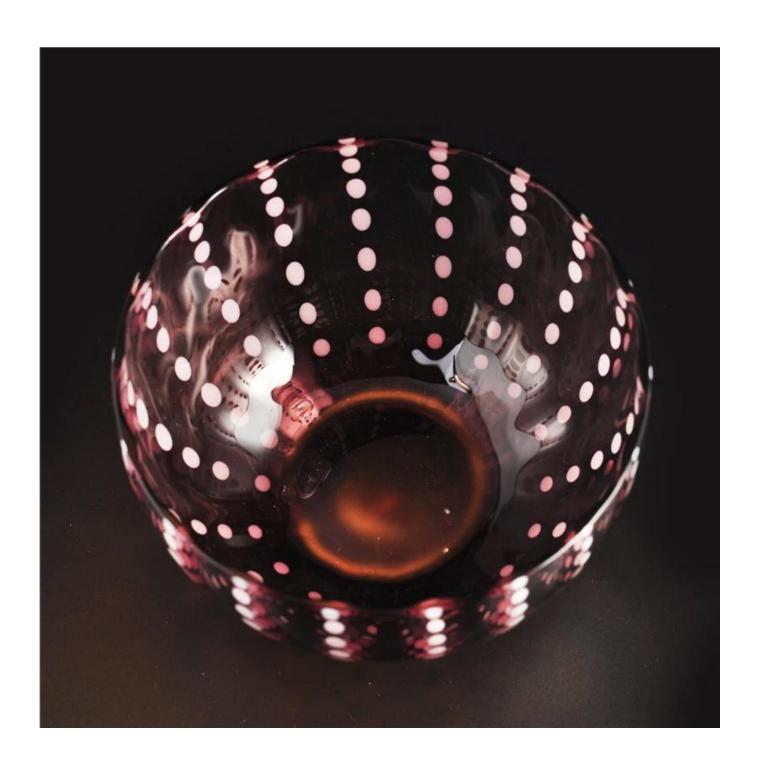

# New design hand made glass candle holder for home wedding

| Product Details |                  |                                                                                                                                                                                                                  |
|-----------------|------------------|------------------------------------------------------------------------------------------------------------------------------------------------------------------------------------------------------------------|
|                 | Item No          | SGLYP16021515                                                                                                                                                                                                    |
|                 | Size             | Top dia□104mm  Bottom dia□44mm  Height□70mm  Weight□169g  Capacity□375ml                                                                                                                                         |
|                 | Item Name        | New design hand made glass candle holder for home wedding                                                                                                                                                        |
|                 | Material         | High white glass                                                                                                                                                                                                 |
|                 | Surface finish   | color spray, electroplating, etc are avialable                                                                                                                                                                   |
|                 | Sample           | 7days                                                                                                                                                                                                            |
|                 | Terms of payment | 30% deposit by T/T in advance and the balance after showing copy of B/L                                                                                                                                          |
|                 | Certification    | ASTM Test (for candle holder)                                                                                                                                                                                    |
|                 | For your choice  | 1, Any logo printing on glass body 2, Any color painted, frosted, electroplating, logo laser for the finish 3, Special packing like shrink wrap, color gift box, white box etc 4, Any shape, size meet your need |