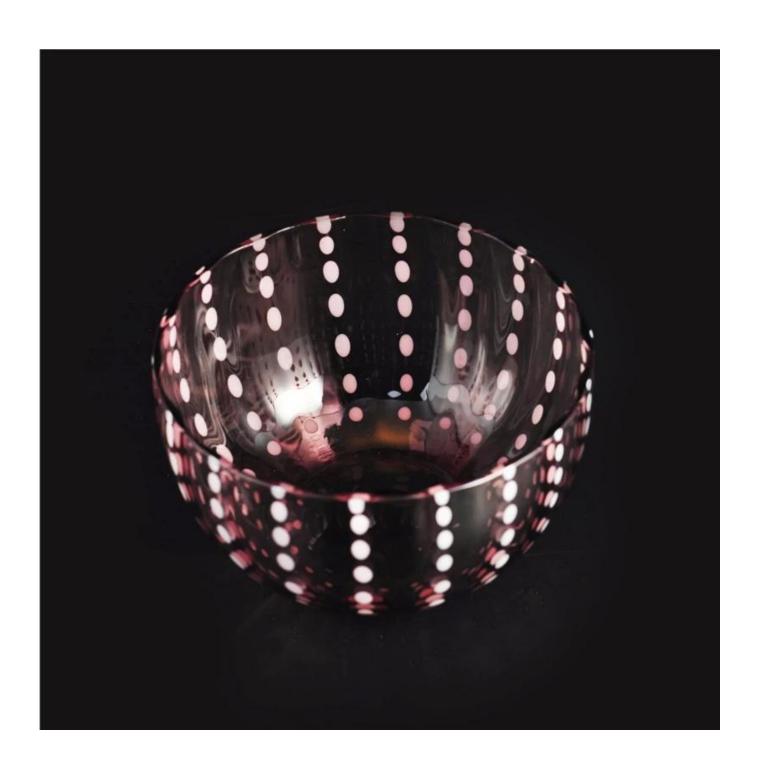

# New design hand made glass candle holder for home wedding

| Product Details |                  |                                                                                                                                                                                                                  |
|-----------------|------------------|------------------------------------------------------------------------------------------------------------------------------------------------------------------------------------------------------------------|
|                 | Item No          | SGLYP16021515                                                                                                                                                                                                    |
|                 | Size             | Top dia□104mm  Bottom dia□44mm  Height□70mm  Weight□169g  Capacity□375ml                                                                                                                                         |
|                 | Item Name        | New design hand made glass candle holder for home wedding                                                                                                                                                        |
|                 | Material         | High white glass                                                                                                                                                                                                 |
|                 | Surface finish   | color spray, electroplating, etc are avialable                                                                                                                                                                   |
|                 | Sample           | 7days                                                                                                                                                                                                            |
|                 | Terms of payment | 30% deposit by T/T in advance and the balance after showing copy of B/L                                                                                                                                          |
|                 | Certification    | ASTM Test (for candle holder)                                                                                                                                                                                    |
|                 | For your choice  | 1, Any logo printing on glass body 2, Any color painted, frosted, electroplating, logo laser for the finish 3, Special packing like shrink wrap, color gift box, white box etc 4, Any shape, size meet your need |