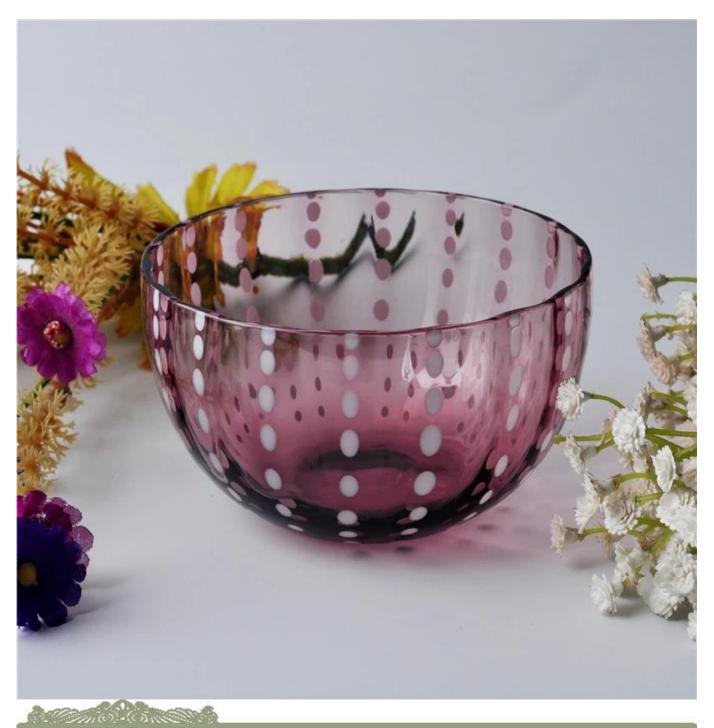

# New design hand made glass candle holder for home wedding

| Product Details |                  |                                                                                                                                                                                                                  |
|-----------------|------------------|------------------------------------------------------------------------------------------------------------------------------------------------------------------------------------------------------------------|
|                 | Item No          | SGLYP16021515                                                                                                                                                                                                    |
|                 | Size             | Top dia□104mm  Bottom dia□44mm  Height□70mm  Weight□169g  Capacity□375ml                                                                                                                                         |
|                 | Item Name        | New design hand made glass candle holder for home wedding                                                                                                                                                        |
|                 | Material         | High white glass                                                                                                                                                                                                 |
|                 | Surface finish   | color spray, electroplating, etc are avialable                                                                                                                                                                   |
|                 | Sample           | 7days                                                                                                                                                                                                            |
|                 | Terms of payment | 30% deposit by T/T in advance and the balance after showing copy of B/L                                                                                                                                          |
|                 | Certification    | ASTM Test (for candle holder)                                                                                                                                                                                    |
|                 | For your choice  | 1, Any logo printing on glass body 2, Any color painted, frosted, electroplating, logo laser for the finish 3, Special packing like shrink wrap, color gift box, white box etc 4, Any shape, size meet your need |