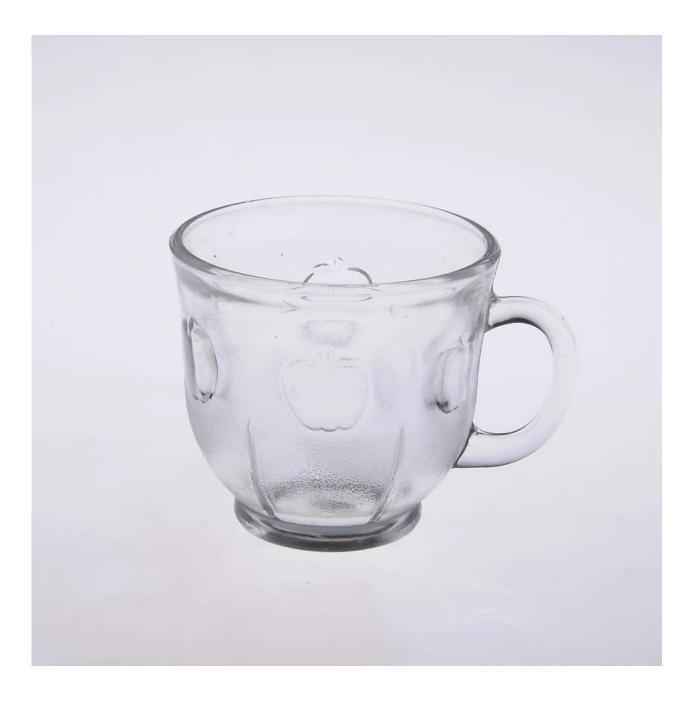

## **Product Photo:**

**Related Products:** 

galss tea cup
Company Show:

glass coffee cup

china 190ml coffee cup

Factory Show:

For more <u>glass cup</u> or any glassware, please visit our website: http://www.okcandle.com/ Or here may help you know more about us: **FAQ**