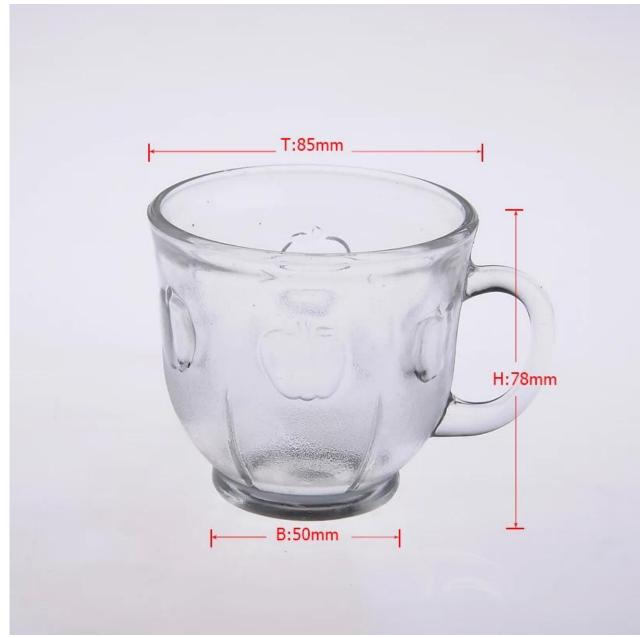

## **Product Photo:**

**Related Products:** 

galss tea cup
Company Show:

glass coffee cup

china 190ml coffee cup

Factory Show:

For more <u>glass cup</u> or any glassware, please visit our website: http://www.okcandle.com/ Or here may help you know more about us: **FAQ**