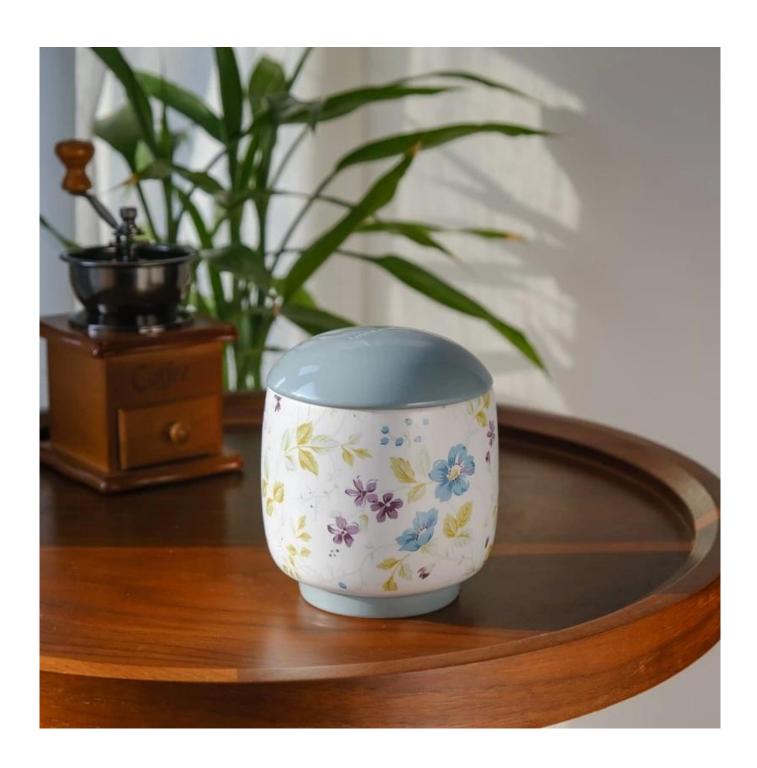

#### Flexible size design can be expanded quickly Your market

Jar Top dia: 103mm Bottom dia: 75mm Height: 100mm Weight: 896g

Lid

Max dia: 103mm Height: 26mm Weight: 132 g

We translate your ideas into creative spices products, we sell yourself in the local market.

#### feature of product

- 1. High quality home decorative glass incense bottle.
- 2. Applicable to hotel, wedding, etc.
- 3. Meet the function of ASTM test products.