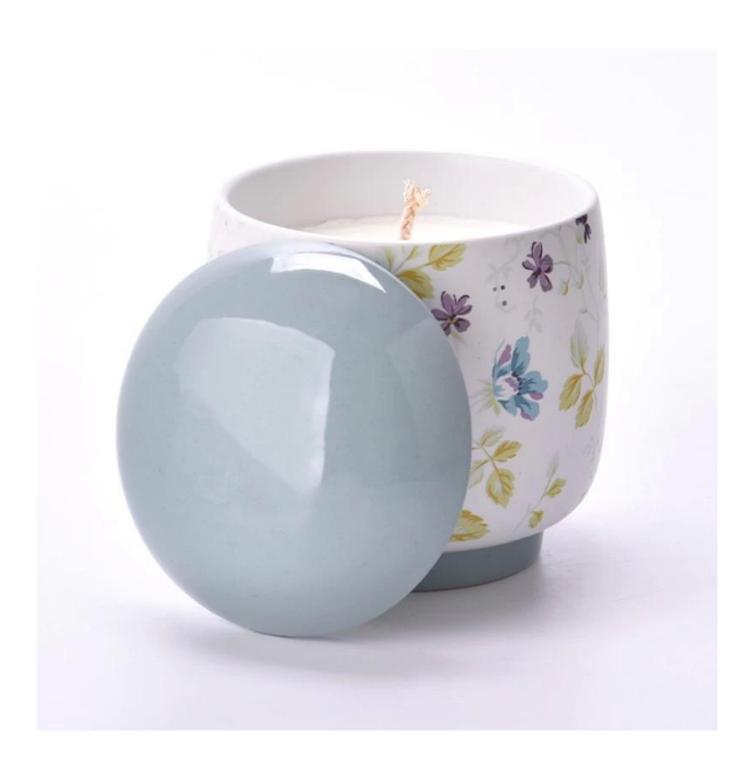

#### Flexible size design can be expanded quickly Your market

Jar Top dia: 103mm Bottom dia: 75mm Height: 100mm Weight: 896g

Lid

Max dia: 103mm Height: 26mm Weight: 132 g

We translate your ideas into creative spices products, we sell yourself in the local market.

#### feature of product

- 1. High quality home decorative glass incense bottle.
- 2. Applicable to hotel, wedding, etc.
- 3. Meet the function of ASTM test products.