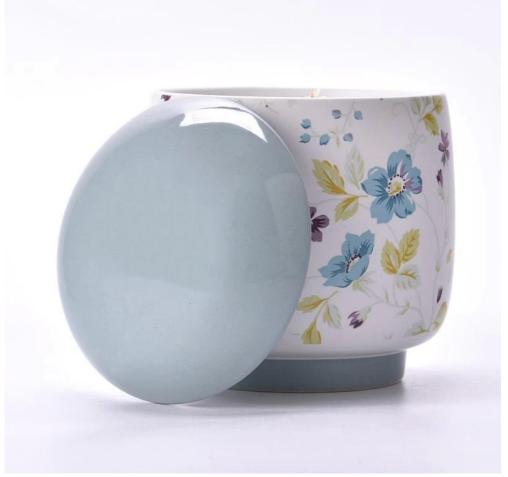

#### Flexible size design can be expanded quickly Your market

Jar Top dia: 103mm Bottom dia: 75mm Height: 100mm Weight: 896g

Lid

Max dia: 103mm Height: 26mm Weight: 132 g

We translate your ideas into creative spices products, we sell yourself in the local market.

#### feature of product

- 1. High quality home decorative glass incense bottle.
- 2. Applicable to hotel, wedding, etc.
- 3. Meet the function of ASTM test products.