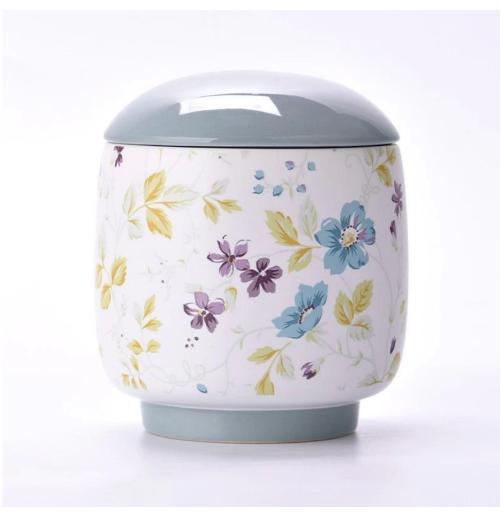

#### Flexible size design can be expanded quickly Your market

Jar Top dia: 103mm Bottom dia: 75mm Height: 100mm Weight: 896g

Lid

Max dia: 103mm Height: 26mm Weight: 132 g

We translate your ideas into creative spices products, we sell yourself in the local market.

#### feature of product

- 1. High quality home decorative glass incense bottle.
- 2. Applicable to hotel, wedding, etc.
- 3. Meet the function of ASTM test products.