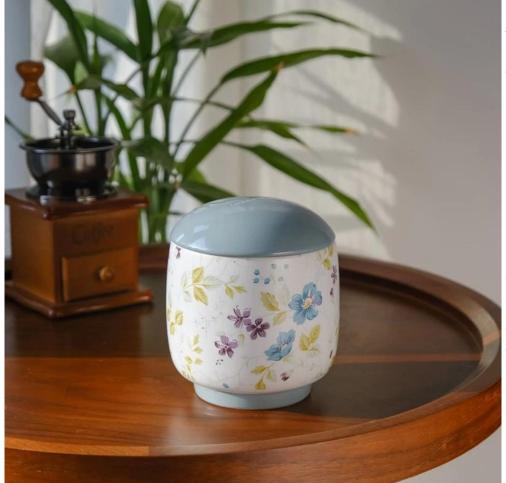

#### Flexible size design can be expanded quickly Your market

Jar Top dia: 103mm Bottom dia: 75mm Height: 100mm Weight: 896g

Lid

Max dia: 103mm Height: 26mm Weight: 132 g

We translate your ideas into creative spices products, we sell yourself in the local market.

#### feature of product

- 1. High quality home decorative glass incense bottle.
- 2. Applicable to hotel, wedding, etc.
- 3. Meet the function of ASTM test products.