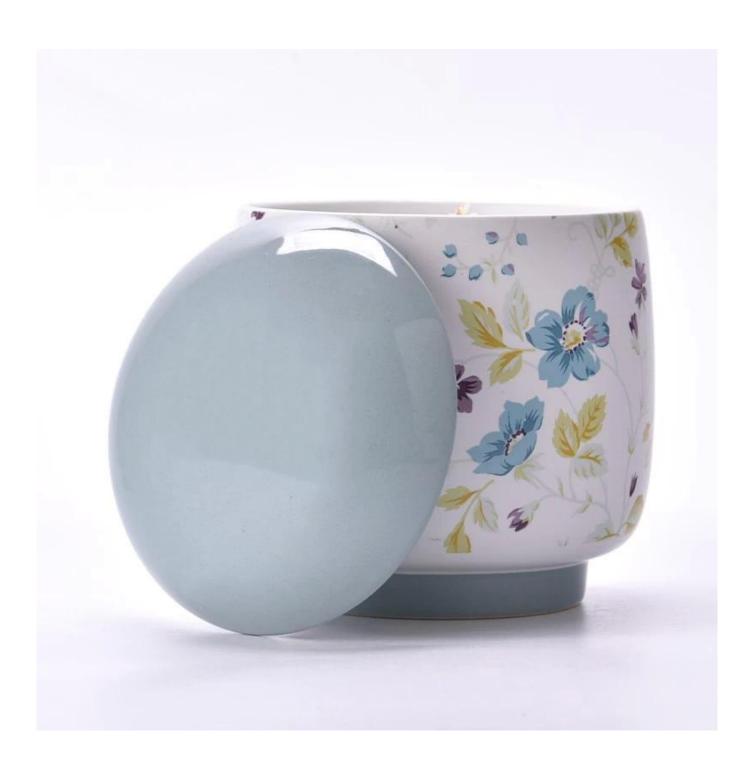

#### Flexible size design can be expanded quickly Your market

Jar Top dia: 103mm Bottom dia: 75mm Height: 100mm Weight: 896g

Lid

Max dia: 103mm Height: 26mm Weight: 132 g

We translate your ideas into creative spices products, we sell yourself in the local market.

#### feature of product

- 1. High quality home decorative glass incense bottle.
- 2. Applicable to hotel, wedding, etc.
- 3. Meet the function of ASTM test products.