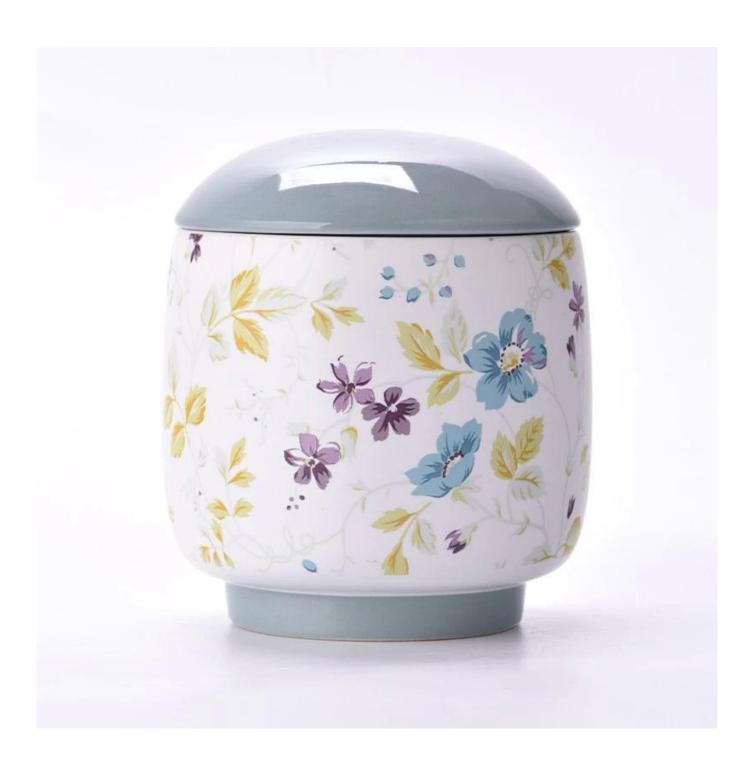

#### Flexible size design can be expanded quickly Your market

Jar Top dia: 103mm Bottom dia: 75mm Height: 100mm Weight: 896g

Lid

Max dia: 103mm Height: 26mm Weight: 132 g

We translate your ideas into creative spices products, we sell yourself in the local market.

#### feature of product

- 1. High quality home decorative glass incense bottle.
- 2. Applicable to hotel, wedding, etc.
- 3. Meet the function of ASTM test products.