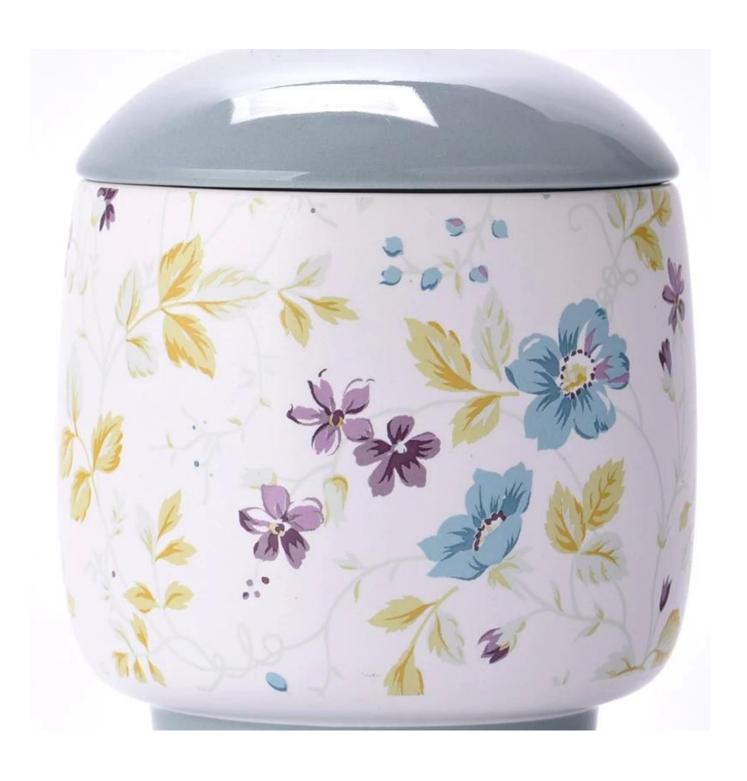

#### Flexible size design can be expanded quickly Your market

Jar Top dia: 103mm Bottom dia: 75mm Height: 100mm Weight: 896g

Lid

Max dia: 103mm Height: 26mm Weight: 132 g

We translate your ideas into creative spices products, we sell yourself in the local market.

#### feature of product

- 1. High quality home decorative glass incense bottle.
- 2. Applicable to hotel, wedding, etc.
- 3. Meet the function of ASTM test products.