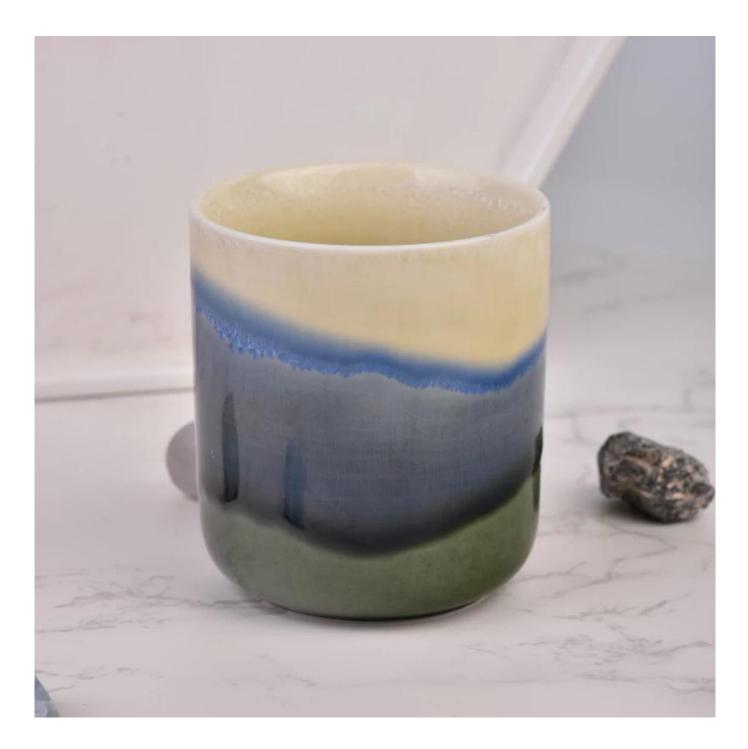

# New design 400ml ceramic candle vessels round bottom jar

Sunny Glasswares not only places OEM / ODM orders, but also helps many brands to start with product concepts.

| Measure           | Item:SGMK23033020<br>Top dia: 87mm<br>Bottom dia: 61mm<br>Height: 96mm<br>Weight: 302g                |
|-------------------|-------------------------------------------------------------------------------------------------------|
|                   | Capacity: 385ml<br>Normal packing,Individual gift box, PVC box, window box, color box, white box, etc |
|                   | Within 35 days after the sample and order confirmed                                                   |
| Payment term      | 30% deposit by T/T in advance and the balance against the copy of B/L                                 |
| Shipment          | By sea,by air,by Express and your shipping agent is acceptable                                        |
| Usage<br>Occasion | Home decor,Wedding Decoration,Wedding Favors,Decoration enhancement                                   |