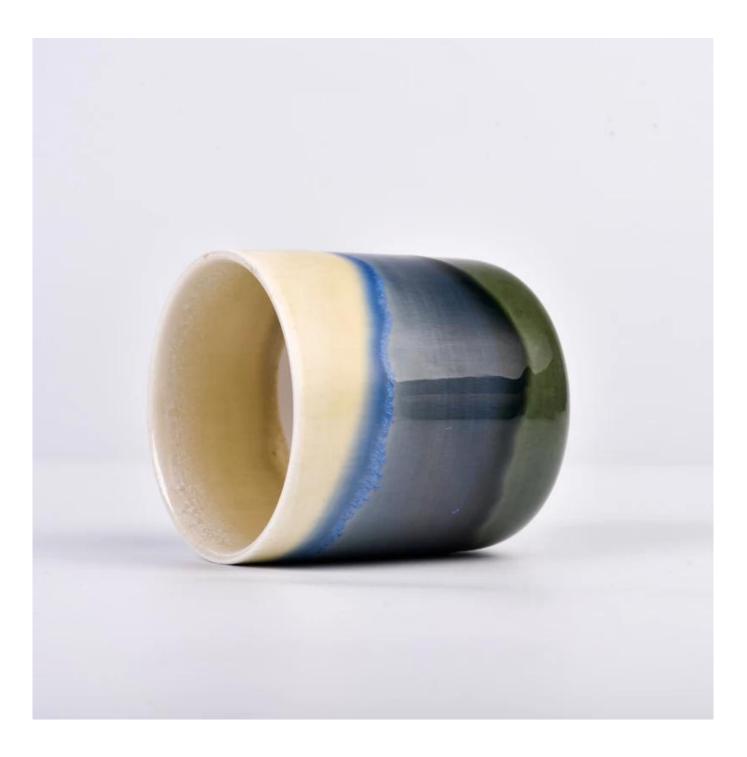

# New design 400ml ceramic candle vessels round bottom jar

Sunny Glasswares not only places OEM / ODM orders, but also helps many brands to start with product concepts.

| Measure           | Item:SGMK23033020<br>Top dia: 87mm<br>Bottom dia: 61mm<br>Height: 96mm<br>Weight: 302g                |
|-------------------|-------------------------------------------------------------------------------------------------------|
|                   | Capacity: 385ml<br>Normal packing,Individual gift box, PVC box, window box, color box, white box, etc |
|                   | Within 35 days after the sample and order confirmed                                                   |
| Payment term      | 30% deposit by T/T in advance and the balance against the copy of B/L                                 |
| Shipment          | By sea,by air,by Express and your shipping agent is acceptable                                        |
| Usage<br>Occasion | Home decor,Wedding Decoration,Wedding Favors,Decoration enhancement                                   |