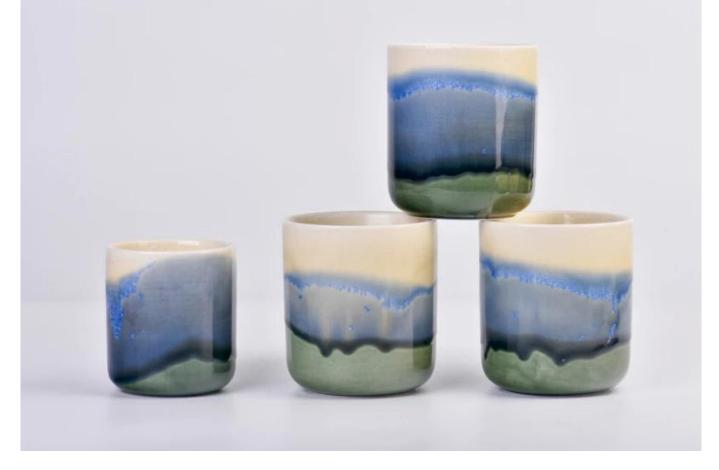

# New design 400ml ceramic candle vessels round bottom jar

Sunny Glasswares not only places OEM / ODM orders, but also helps many brands to start with product concepts.

| Measure           | Item:SGMK23033020<br>Top dia: 87mm<br>Bottom dia: 61mm<br>Height: 96mm<br>Weight: 302g                |
|-------------------|-------------------------------------------------------------------------------------------------------|
|                   | Capacity: 385ml<br>Normal packing,Individual gift box, PVC box, window box, color box, white box, etc |
|                   | Within 35 days after the sample and order confirmed                                                   |
| Payment term      | 30% deposit by T/T in advance and the balance against the copy of B/L                                 |
| Shipment          | By sea,by air,by Express and your shipping agent is acceptable                                        |
| Usage<br>Occasion | Home decor,Wedding Decoration,Wedding Favors,Decoration enhancement                                   |