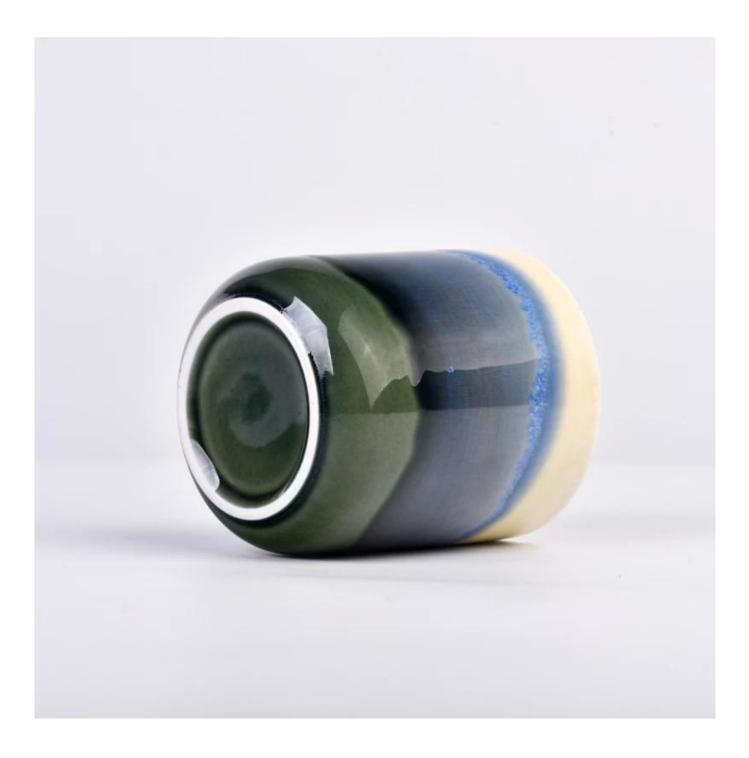

# New design 400ml ceramic candle vessels round bottom jar

Sunny Glasswares not only places OEM / ODM orders, but also helps many brands to start with product concepts.

| Measure           | Item:SGMK23033020<br>Top dia: 87mm<br>Bottom dia: 61mm<br>Height: 96mm<br>Weight: 302g                |
|-------------------|-------------------------------------------------------------------------------------------------------|
|                   | Capacity: 385ml<br>Normal packing,Individual gift box, PVC box, window box, color box, white box, etc |
|                   | Within 35 days after the sample and order confirmed                                                   |
| Payment term      | 30% deposit by T/T in advance and the balance against the copy of B/L                                 |
| Shipment          | By sea,by air,by Express and your shipping agent is acceptable                                        |
| Usage<br>Occasion | Home decor,Wedding Decoration,Wedding Favors,Decoration enhancement                                   |