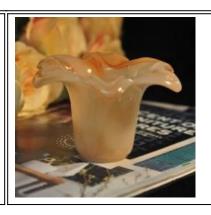

### New desiged glass candle for home decoration

| Product Details |                  |                                                                                                                                                                                                                  |
|-----------------|------------------|------------------------------------------------------------------------------------------------------------------------------------------------------------------------------------------------------------------|
|                 | Item No          | SGLYP16021502                                                                                                                                                                                                    |
|                 | Size             | Top dia 83mm Bottom 69mm Height 101mm Weight 468g Capacity 498ml                                                                                                                                                 |
|                 | Item Name        | New desiged glass candle for home decoration                                                                                                                                                                     |
|                 | Material         | High white glass                                                                                                                                                                                                 |
|                 | Surface finish   | color spray, electroplating, etc are avialable                                                                                                                                                                   |
|                 | Sample           | 7days                                                                                                                                                                                                            |
|                 | Terms of payment | 30% deposit by T/T in advance and the balance after showing copy of B/L                                                                                                                                          |
|                 | Certification    | ASTM Test (for candle holder)                                                                                                                                                                                    |
|                 | For your choice  | 1, Any logo printing on glass body 2, Any color painted, frosted, electroplating, logo laser for the finish 3, Special packing like shrink wrap, color gift box, white box etc 4, Any shape, size meet your need |