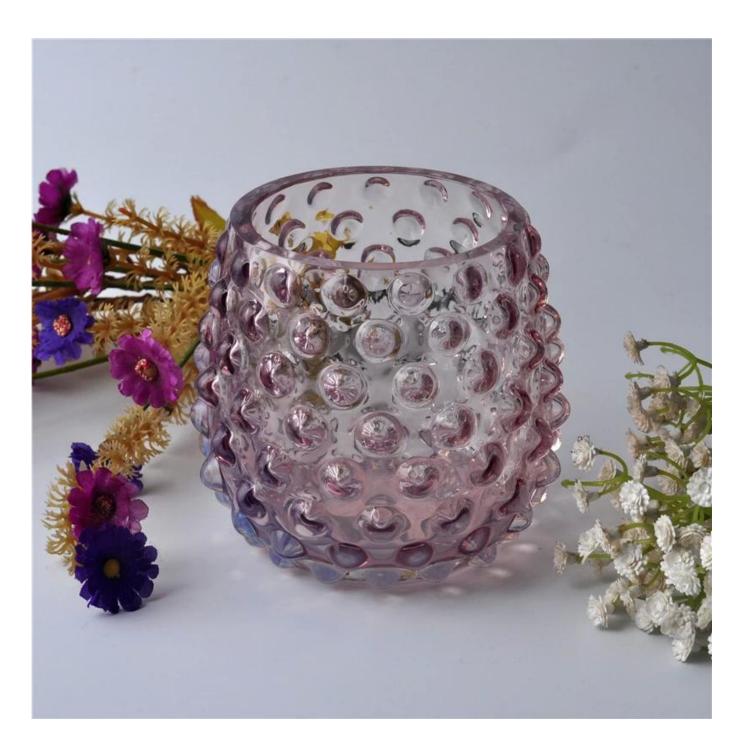

### New desiged glass candle for home decoration

| Product Details |                  |                                                                                                                                                                                                                  |
|-----------------|------------------|------------------------------------------------------------------------------------------------------------------------------------------------------------------------------------------------------------------|
|                 | Item No          | SGLYP16021502                                                                                                                                                                                                    |
|                 | Size             | Top dia 83mm Bottom 69mm Height 101mm Weight 468g Capacity 498ml                                                                                                                                                 |
|                 | Item Name        | New desiged glass candle for home decoration                                                                                                                                                                     |
|                 | Material         | High white glass                                                                                                                                                                                                 |
|                 | Surface finish   | color spray, electroplating, etc are avialable                                                                                                                                                                   |
|                 | Sample           | 7days                                                                                                                                                                                                            |
|                 | Terms of payment | 30% deposit by T/T in advance and the balance after showing copy of B/L                                                                                                                                          |
|                 | Certification    | ASTM Test (for candle holder)                                                                                                                                                                                    |
|                 | For your choice  | 1, Any logo printing on glass body 2, Any color painted, frosted, electroplating, logo laser for the finish 3, Special packing like shrink wrap, color gift box, white box etc 4, Any shape, size meet your need |