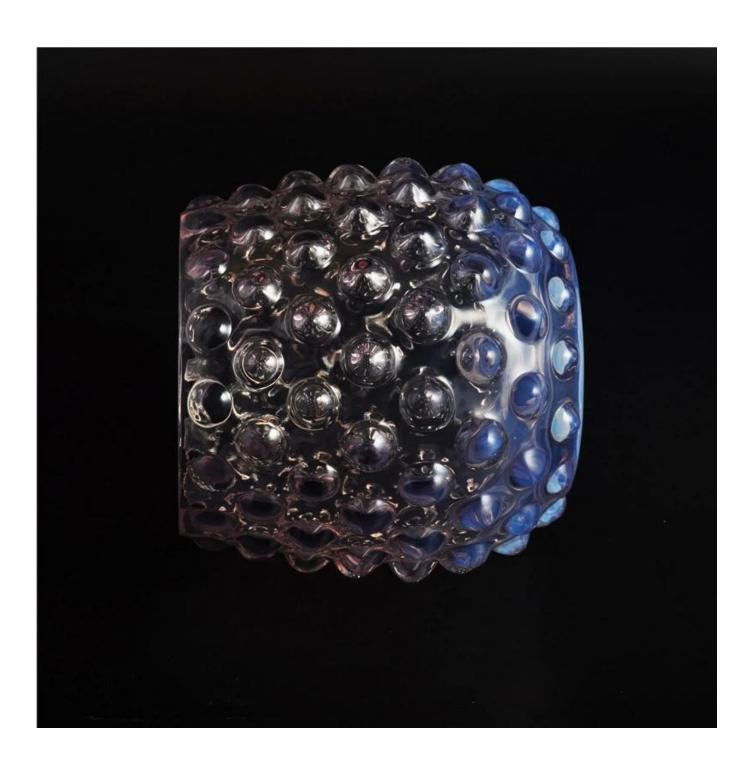

### New desiged glass candle for home decoration

| Product Details |                  |                                                                                                                                                                                                                  |
|-----------------|------------------|------------------------------------------------------------------------------------------------------------------------------------------------------------------------------------------------------------------|
|                 | Item No          | SGLYP16021502                                                                                                                                                                                                    |
|                 | Size             | Top dia 83mm Bottom 69mm Height 101mm Weight 468g Capacity 498ml                                                                                                                                                 |
|                 | Item Name        | New desiged glass candle for home decoration                                                                                                                                                                     |
|                 | Material         | High white glass                                                                                                                                                                                                 |
|                 | Surface finish   | color spray, electroplating, etc are avialable                                                                                                                                                                   |
|                 | Sample           | 7days                                                                                                                                                                                                            |
|                 | Terms of payment | 30% deposit by T/T in advance and the balance after showing copy of B/L                                                                                                                                          |
|                 | Certification    | ASTM Test (for candle holder)                                                                                                                                                                                    |
|                 | For your choice  | 1, Any logo printing on glass body 2, Any color painted, frosted, electroplating, logo laser for the finish 3, Special packing like shrink wrap, color gift box, white box etc 4, Any shape, size meet your need |