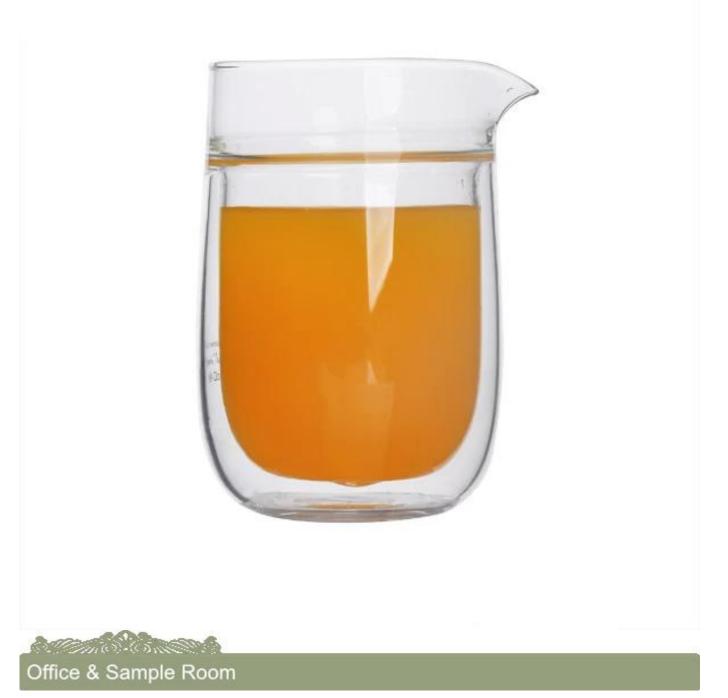

# **Product features**

1. The double wall glass cup is a great innovation. The glasses is made of borosilicate glass, which is elegant, bright, thin, light, handy and heat-resistant.

2. Its unique double wall design creates a highly effective layer of insulation that keeps hot drinks hot without burning your fingers and cold drinks cold without the messy condensation. And it can withstand -20° to 150°.

3. The glasses are available in a variety of sizes to perfectly frame espressos, cappuccinos, beer and iced drinks, forever eliminating the need for a coaster.