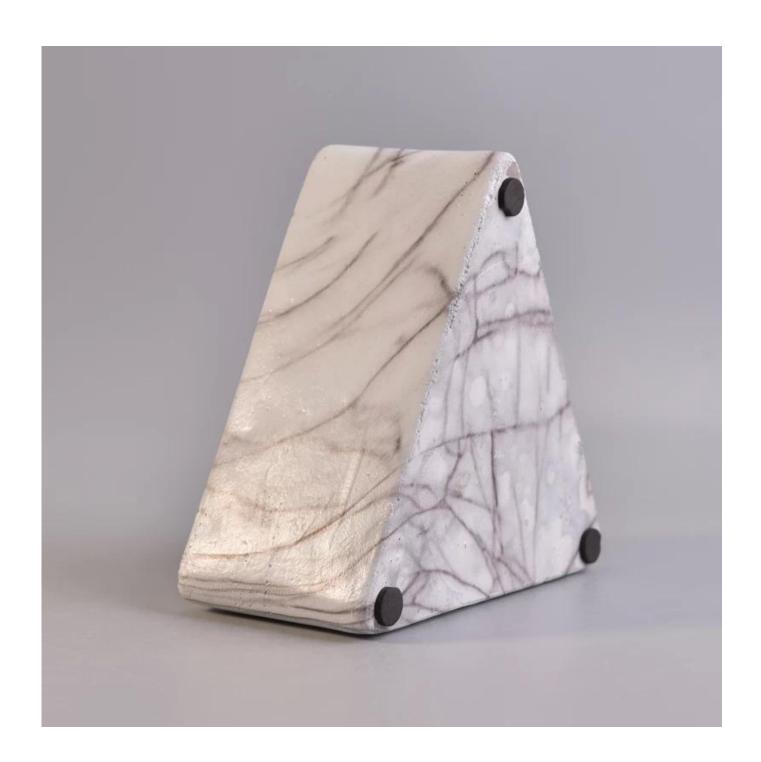

# New arrive unique triangle concrete candle holders

## **Product Details**

1. 19 mo Com

| The second second |                                                                                                                                                                                                                                                                                                      |
|-------------------|------------------------------------------------------------------------------------------------------------------------------------------------------------------------------------------------------------------------------------------------------------------------------------------------------|
| Item number.      | SGSYF17041907                                                                                                                                                                                                                                                                                        |
| Material          | Concrete                                                                                                                                                                                                                                                                                             |
| Handle            | Hand made candle holder                                                                                                                                                                                                                                                                              |
| Samples time      | 1. 5 days if there is a form and size of the glass                                                                                                                                                                                                                                                   |
|                   | 2. 15 days, if you need a new shape and size glass                                                                                                                                                                                                                                                   |
| Packaging         | Normal packing, 4 pieces in inner box, 48 pieces in box                                                                                                                                                                                                                                              |
| Product Capacity  | 500,000 ~ 1,000,000 pieces per month                                                                                                                                                                                                                                                                 |
| Product Features  | <ol> <li>Hand made <u>Votive candle holder</u> from high quality</li> <li>Suitable for use in hotel, house, wedding <u>ceramic candle holder</u> etc.</li> <li>Eco-friendly <u>candlestick</u>, unique shape <u>ceramic candle container</u>.</li> <li>ASTM, 100% lead&amp; cadmium free.</li> </ol> |
| Delivery time     | Within 35 days after the sample and in order confirmed                                                                                                                                                                                                                                               |
| Shipment          | By sea, by air, by express and the delivery agent acceptable                                                                                                                                                                                                                                         |