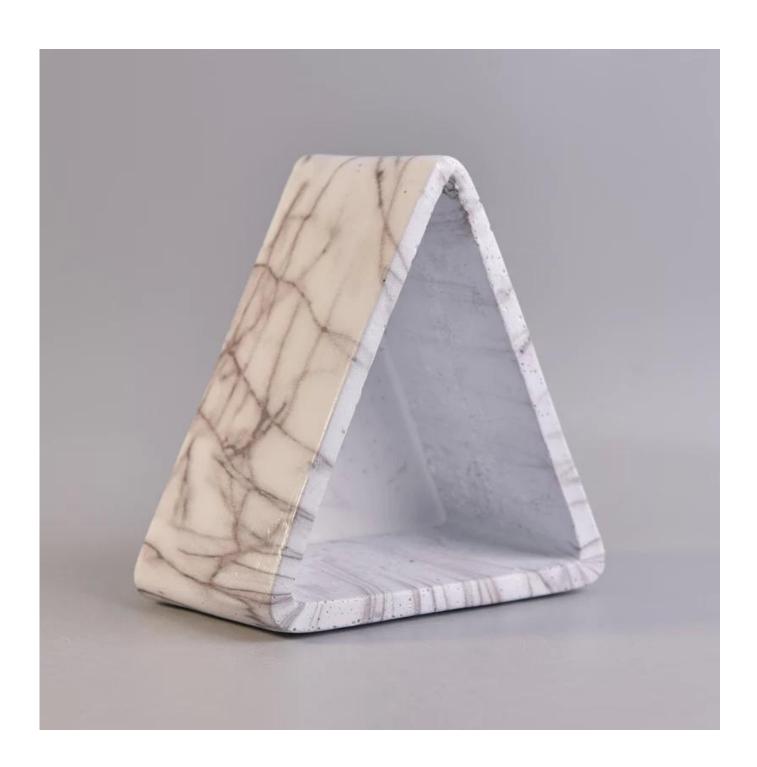

# New arrive unique triangle concrete candle holders

## **Product Details**

1. 19 mo Com

| The second second |                                                                                                                                                                                                                                                                                                      |
|-------------------|------------------------------------------------------------------------------------------------------------------------------------------------------------------------------------------------------------------------------------------------------------------------------------------------------|
| Item number.      | SGSYF17041907                                                                                                                                                                                                                                                                                        |
| Material          | Concrete                                                                                                                                                                                                                                                                                             |
| Handle            | Hand made candle holder                                                                                                                                                                                                                                                                              |
| Samples time      | 1. 5 days if there is a form and size of the glass                                                                                                                                                                                                                                                   |
|                   | 2. 15 days, if you need a new shape and size glass                                                                                                                                                                                                                                                   |
| Packaging         | Normal packing, 4 pieces in inner box, 48 pieces in box                                                                                                                                                                                                                                              |
| Product Capacity  | 500,000 ~ 1,000,000 pieces per month                                                                                                                                                                                                                                                                 |
| Product Features  | <ol> <li>Hand made <u>Votive candle holder</u> from high quality</li> <li>Suitable for use in hotel, house, wedding <u>ceramic candle holder</u> etc.</li> <li>Eco-friendly <u>candlestick</u>, unique shape <u>ceramic candle container</u>.</li> <li>ASTM, 100% lead&amp; cadmium free.</li> </ol> |
| Delivery time     | Within 35 days after the sample and in order confirmed                                                                                                                                                                                                                                               |
| Shipment          | By sea, by air, by express and the delivery agent acceptable                                                                                                                                                                                                                                         |