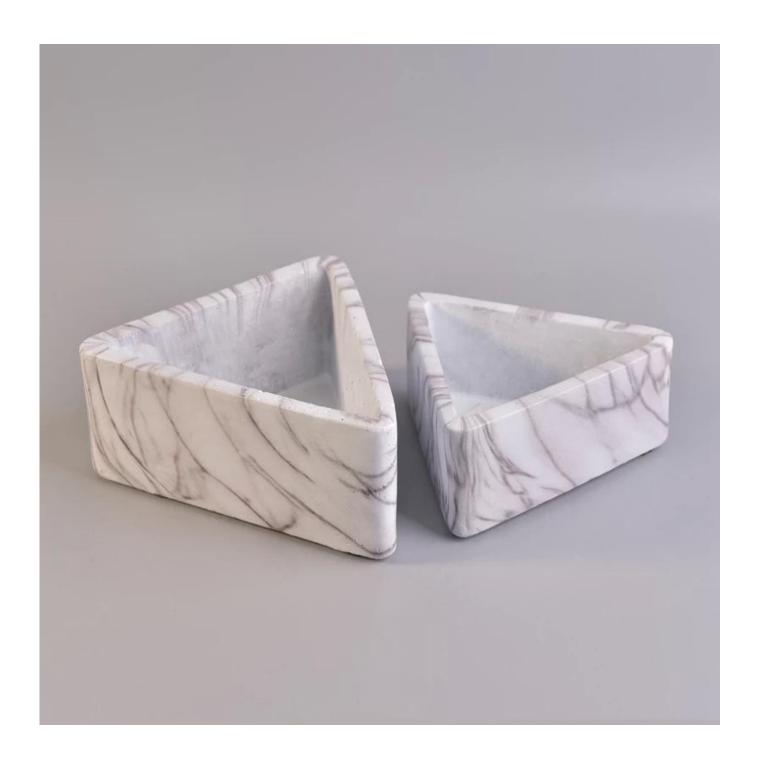

# New arrive unique triangle concrete candle holders

## **Product Details**

1. 19 mo Com

| The second second |                                                                                                                                                                                                                                                                                                      |
|-------------------|------------------------------------------------------------------------------------------------------------------------------------------------------------------------------------------------------------------------------------------------------------------------------------------------------|
| Item number.      | SGSYF17041907                                                                                                                                                                                                                                                                                        |
| Material          | Concrete                                                                                                                                                                                                                                                                                             |
| Handle            | Hand made candle holder                                                                                                                                                                                                                                                                              |
| Samples time      | 1. 5 days if there is a form and size of the glass                                                                                                                                                                                                                                                   |
|                   | 2. 15 days, if you need a new shape and size glass                                                                                                                                                                                                                                                   |
| Packaging         | Normal packing, 4 pieces in inner box, 48 pieces in box                                                                                                                                                                                                                                              |
| Product Capacity  | 500,000 ~ 1,000,000 pieces per month                                                                                                                                                                                                                                                                 |
| Product Features  | <ol> <li>Hand made <u>Votive candle holder</u> from high quality</li> <li>Suitable for use in hotel, house, wedding <u>ceramic candle holder</u> etc.</li> <li>Eco-friendly <u>candlestick</u>, unique shape <u>ceramic candle container</u>.</li> <li>ASTM, 100% lead&amp; cadmium free.</li> </ol> |
| Delivery time     | Within 35 days after the sample and in order confirmed                                                                                                                                                                                                                                               |
| Shipment          | By sea, by air, by express and the delivery agent acceptable                                                                                                                                                                                                                                         |