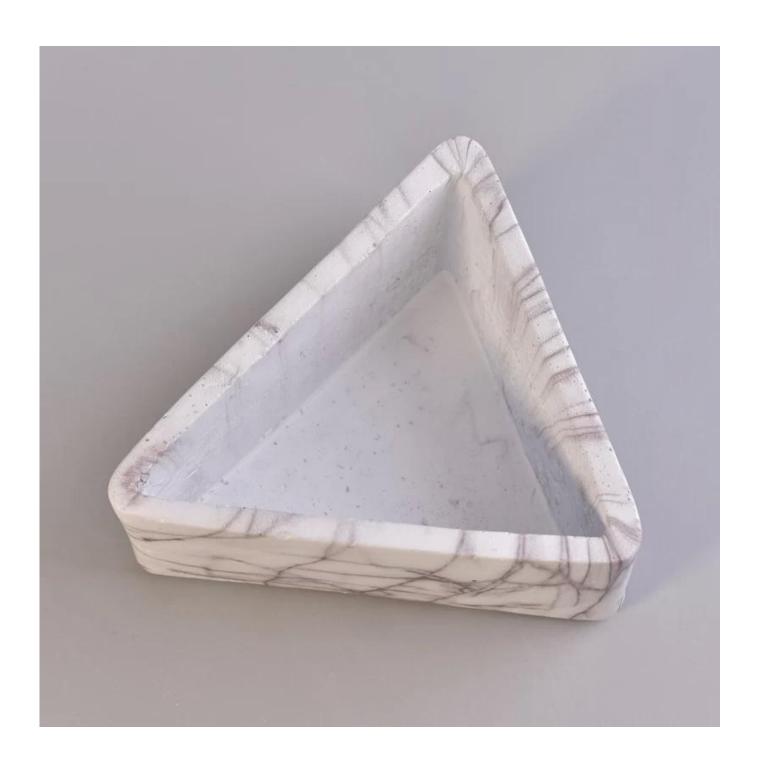

# New arrive unique triangle concrete candle holders

## **Product Details**

1. 19 mo Com

| The second second |                                                                                                                                                                                                                                                                                                      |
|-------------------|------------------------------------------------------------------------------------------------------------------------------------------------------------------------------------------------------------------------------------------------------------------------------------------------------|
| Item number.      | SGSYF17041907                                                                                                                                                                                                                                                                                        |
| Material          | Concrete                                                                                                                                                                                                                                                                                             |
| Handle            | Hand made candle holder                                                                                                                                                                                                                                                                              |
| Samples time      | 1. 5 days if there is a form and size of the glass                                                                                                                                                                                                                                                   |
|                   | 2. 15 days, if you need a new shape and size glass                                                                                                                                                                                                                                                   |
| Packaging         | Normal packing, 4 pieces in inner box, 48 pieces in box                                                                                                                                                                                                                                              |
| Product Capacity  | 500,000 ~ 1,000,000 pieces per month                                                                                                                                                                                                                                                                 |
| Product Features  | <ol> <li>Hand made <u>Votive candle holder</u> from high quality</li> <li>Suitable for use in hotel, house, wedding <u>ceramic candle holder</u> etc.</li> <li>Eco-friendly <u>candlestick</u>, unique shape <u>ceramic candle container</u>.</li> <li>ASTM, 100% lead&amp; cadmium free.</li> </ol> |
| Delivery time     | Within 35 days after the sample and in order confirmed                                                                                                                                                                                                                                               |
| Shipment          | By sea, by air, by express and the delivery agent acceptable                                                                                                                                                                                                                                         |