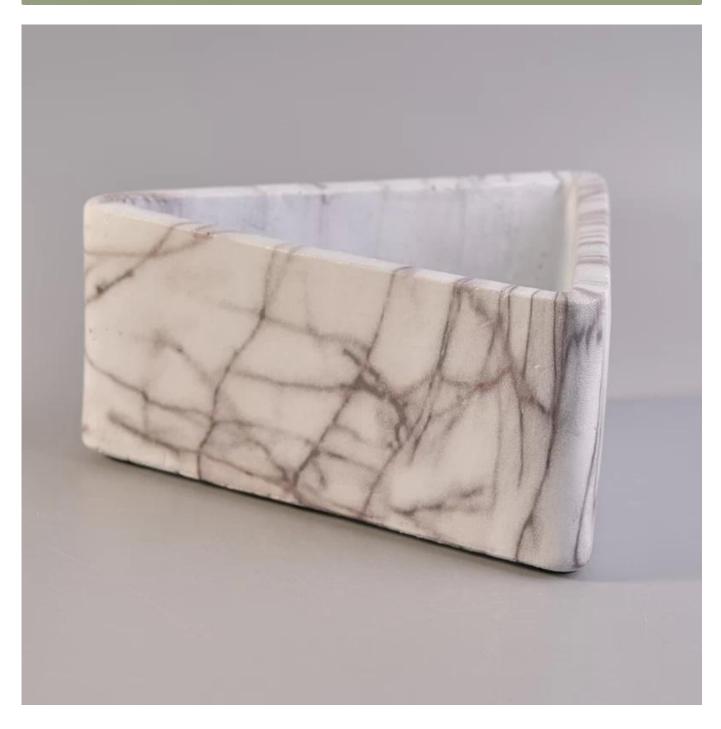

# New arrive unique triangle concrete candle holders

## **Product Details**

1. 19 mo Com

| The second second |                                                                                                                                                                                                                                                                                                      |
|-------------------|------------------------------------------------------------------------------------------------------------------------------------------------------------------------------------------------------------------------------------------------------------------------------------------------------|
| Item number.      | SGSYF17041907                                                                                                                                                                                                                                                                                        |
| Material          | Concrete                                                                                                                                                                                                                                                                                             |
| Handle            | Hand made candle holder                                                                                                                                                                                                                                                                              |
| Samples time      | 1. 5 days if there is a form and size of the glass                                                                                                                                                                                                                                                   |
|                   | 2. 15 days, if you need a new shape and size glass                                                                                                                                                                                                                                                   |
| Packaging         | Normal packing, 4 pieces in inner box, 48 pieces in box                                                                                                                                                                                                                                              |
| Product Capacity  | 500,000 ~ 1,000,000 pieces per month                                                                                                                                                                                                                                                                 |
| Product Features  | <ol> <li>Hand made <u>Votive candle holder</u> from high quality</li> <li>Suitable for use in hotel, house, wedding <u>ceramic candle holder</u> etc.</li> <li>Eco-friendly <u>candlestick</u>, unique shape <u>ceramic candle container</u>.</li> <li>ASTM, 100% lead&amp; cadmium free.</li> </ol> |
| Delivery time     | Within 35 days after the sample and in order confirmed                                                                                                                                                                                                                                               |
| Shipment          | By sea, by air, by express and the delivery agent acceptable                                                                                                                                                                                                                                         |