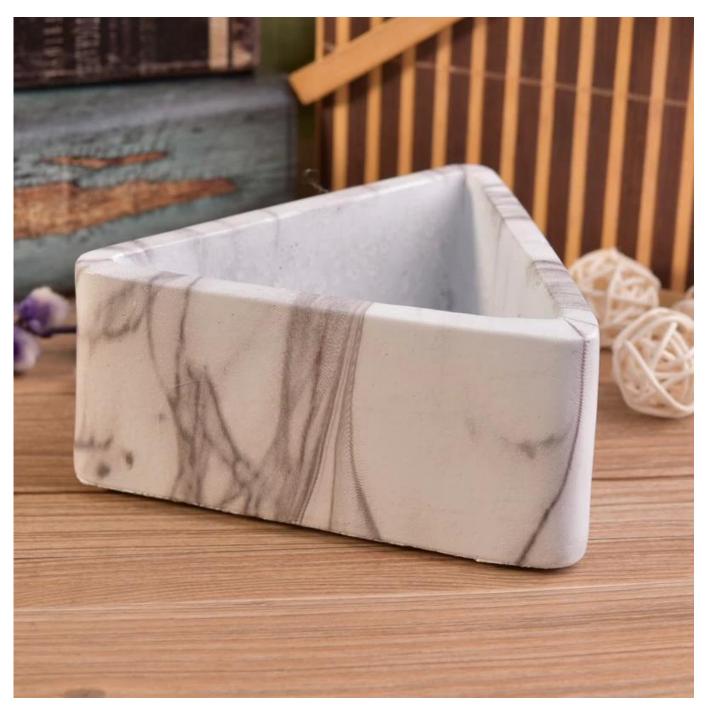

# New arrive unique triangle concrete candle holders

## **Product Details**

1. 19 mo Com

| The second second |                                                                                                                                                                                                                                                                                                      |
|-------------------|------------------------------------------------------------------------------------------------------------------------------------------------------------------------------------------------------------------------------------------------------------------------------------------------------|
| Item number.      | SGSYF17041907                                                                                                                                                                                                                                                                                        |
| Material          | Concrete                                                                                                                                                                                                                                                                                             |
| Handle            | Hand made candle holder                                                                                                                                                                                                                                                                              |
| Samples time      | 1. 5 days if there is a form and size of the glass                                                                                                                                                                                                                                                   |
|                   | 2. 15 days, if you need a new shape and size glass                                                                                                                                                                                                                                                   |
| Packaging         | Normal packing, 4 pieces in inner box, 48 pieces in box                                                                                                                                                                                                                                              |
| Product Capacity  | 500,000 ~ 1,000,000 pieces per month                                                                                                                                                                                                                                                                 |
| Product Features  | <ol> <li>Hand made <u>Votive candle holder</u> from high quality</li> <li>Suitable for use in hotel, house, wedding <u>ceramic candle holder</u> etc.</li> <li>Eco-friendly <u>candlestick</u>, unique shape <u>ceramic candle container</u>.</li> <li>ASTM, 100% lead&amp; cadmium free.</li> </ol> |
| Delivery time     | Within 35 days after the sample and in order confirmed                                                                                                                                                                                                                                               |
| Shipment          | By sea, by air, by express and the delivery agent acceptable                                                                                                                                                                                                                                         |