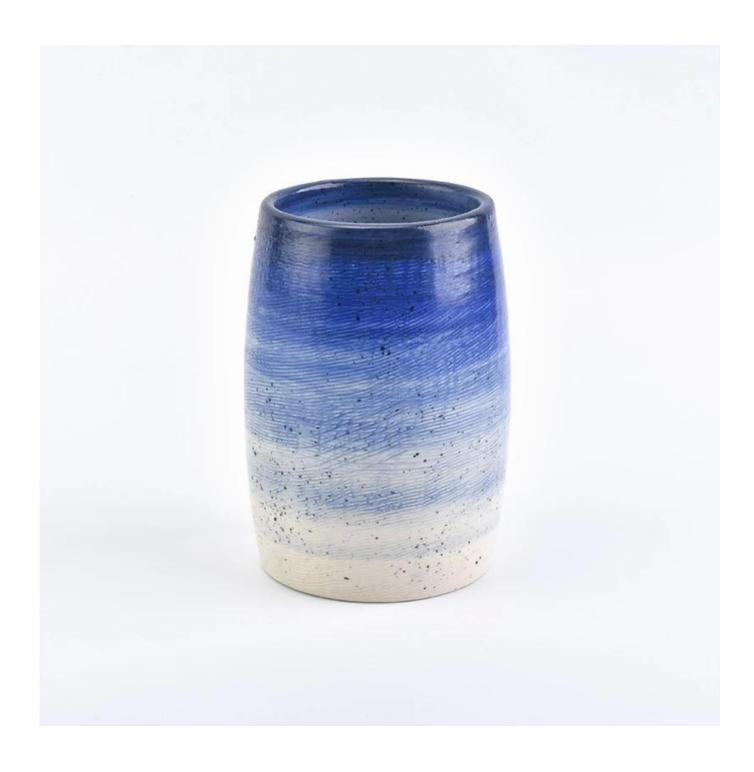

## Blue and white gradient oval vessel ceramic candle holder

## Product Details

O. Como Como

| Specification    | Item No.: SGMK18070504 Top dia: 64.1mm Bottom dia: 67mm Height: 105mm Max dia 74.6mm Weight: 279g Capacity: 280ml  MOQ:3000PCS Sample time: 10 days Mass production time: 45 days after the order confirmed Product capacity: 30000-100000 every month |
|------------------|--------------------------------------------------------------------------------------------------------------------------------------------------------------------------------------------------------------------------------------------------------|
| Color            | Blue                                                                                                                                                                                                                                                   |
| Material         | Clay, feldspar, quartz, etc.                                                                                                                                                                                                                           |
| Sample           | 10days                                                                                                                                                                                                                                                 |
| Terms of payment | 30% deposit by T/T in advance and the balance after showing copy of B/L                                                                                                                                                                                |
| Certification    | ASTM Test (for candle holder)                                                                                                                                                                                                                          |
| For your choice  | 1, Any color painted, frosted, electroplating, logo laser for the finish 2, Special packing like shrink wrap, color gift box, white box etc 3, Any shape, size meet your need                                                                          |