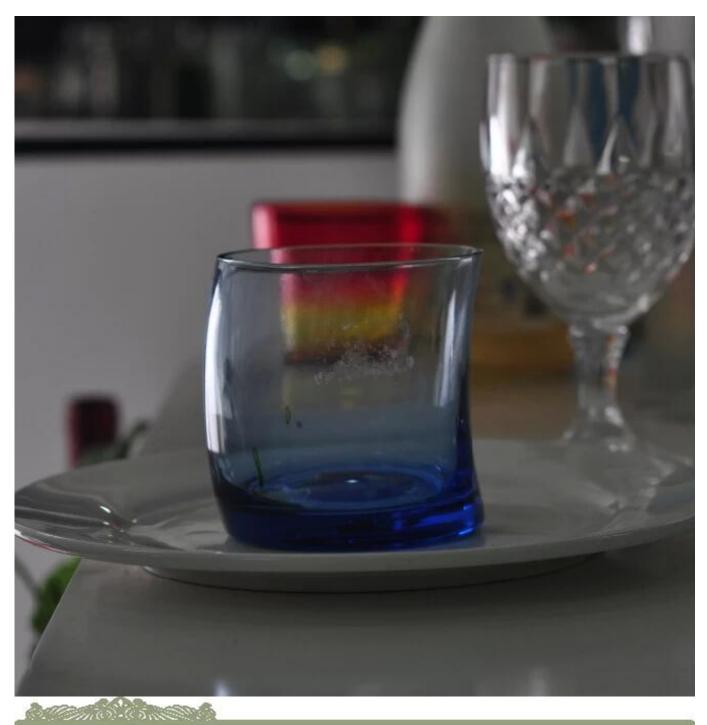

## New Promotional colored Glass wine glass cup

| Sallen S.C. | A.COM               |                                                                                                                                                                                                                                                     |
|-------------|---------------------|-----------------------------------------------------------------------------------------------------------------------------------------------------------------------------------------------------------------------------------------------------|
| Product De  | etails              |                                                                                                                                                                                                                                                     |
|             | Itme No             | SGX1011                                                                                                                                                                                                                                             |
|             | Size                | 82*82*88mm                                                                                                                                                                                                                                          |
|             | Capacity            | 313ml                                                                                                                                                                                                                                               |
|             | Material            | Hight white glass                                                                                                                                                                                                                                   |
|             | Craft               | Machine blown                                                                                                                                                                                                                                       |
|             | Sample              | 7days                                                                                                                                                                                                                                               |
|             | Terms of<br>payment | 30% deposit by T/T in advance and the balance after showing copy of L/C $$                                                                                                                                                                          |
|             | Certification       | Food Safe, Dish washer test, FDA, LFGB                                                                                                                                                                                                              |
|             | For your choice     | <ol> <li>Any logo printing on glass body</li> <li>Any color painted, frosted, electroplating, logo laser for the finish</li> <li>Special packing like shrink wrap, color gift box, white box etc</li> <li>Any shape, size meet your need</li> </ol> |