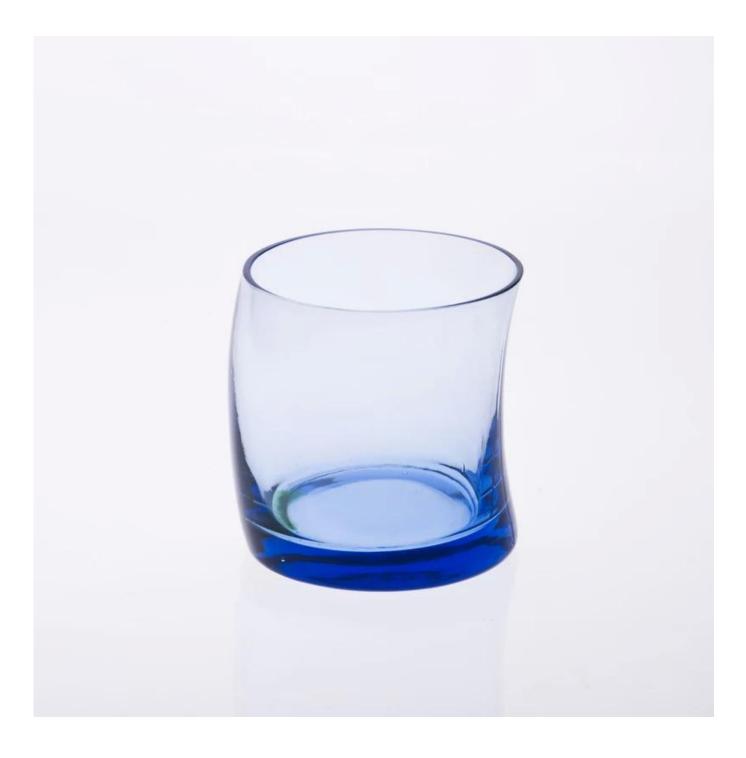

## New Promotional colored Glass wine glass cup

| Sallen S.C. | A.COM               |                                                                                                                                                                                                                                                     |
|-------------|---------------------|-----------------------------------------------------------------------------------------------------------------------------------------------------------------------------------------------------------------------------------------------------|
| Product De  | etails              |                                                                                                                                                                                                                                                     |
|             | Itme No             | SGX1011                                                                                                                                                                                                                                             |
|             | Size                | 82*82*88mm                                                                                                                                                                                                                                          |
|             | Capacity            | 313ml                                                                                                                                                                                                                                               |
|             | Material            | Hight white glass                                                                                                                                                                                                                                   |
|             | Craft               | Machine blown                                                                                                                                                                                                                                       |
|             | Sample              | 7days                                                                                                                                                                                                                                               |
|             | Terms of<br>payment | 30% deposit by T/T in advance and the balance after showing copy of L/C $$                                                                                                                                                                          |
|             | Certification       | Food Safe, Dish washer test, FDA, LFGB                                                                                                                                                                                                              |
|             | For your choice     | <ol> <li>Any logo printing on glass body</li> <li>Any color painted, frosted, electroplating, logo laser for the finish</li> <li>Special packing like shrink wrap, color gift box, white box etc</li> <li>Any shape, size meet your need</li> </ol> |