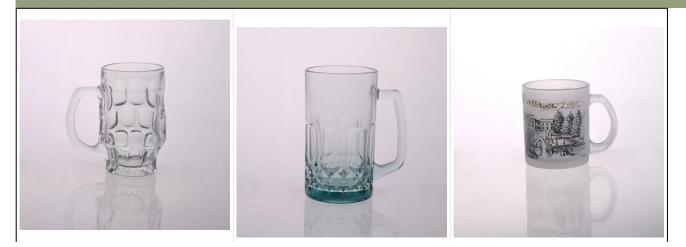

# Similar Products Link

### embossed beer mug

18oz glass beer mug

glass milk cup with picture

Factory Show