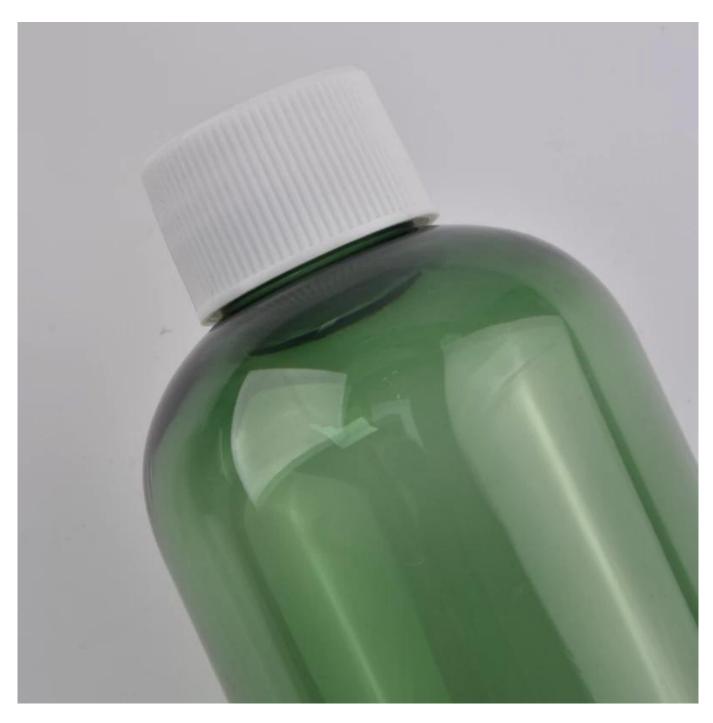

# New Empty plastic Bottle 200ml Green PET Plastic Screw Cap Bottles

### Flexible size design allows your market to grow rapidly

Item No:SGSY23011312

Top dia: 26mm Bottom dia: 54mm Height: 120mm Weight: 28g Capacity: 205ml

Custom designs and different sizes available

With our strong support, our customers are growing rapidly, from small labs to industry leaders.