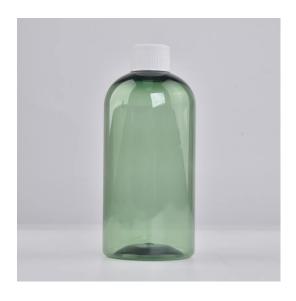

# New Empty plastic Bottle 200ml Green PET Plastic Screw Cap Bottles

### Flexible size design allows your market to grow rapidly

Item No:SGSY23011312

Top dia: 26mm Bottom dia: 54mm Height: 120mm Weight: 28g Capacity: 205ml

Custom designs and different sizes available

With our strong support, our customers are growing rapidly, from small labs to industry leaders.