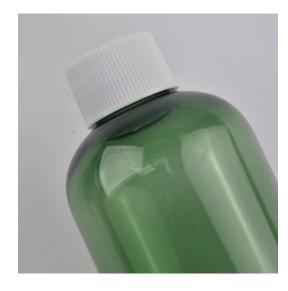

### Flexible size design allows your market to grow rapidly

Item No:SGSY23011312

Top dia: 26mm Bottom dia: 54mm Height: 120mm Weight: 28g Capacity: 205ml

Custom designs and different sizes available

With our strong support, our customers are growing rapidly, from small labs to industry leaders.