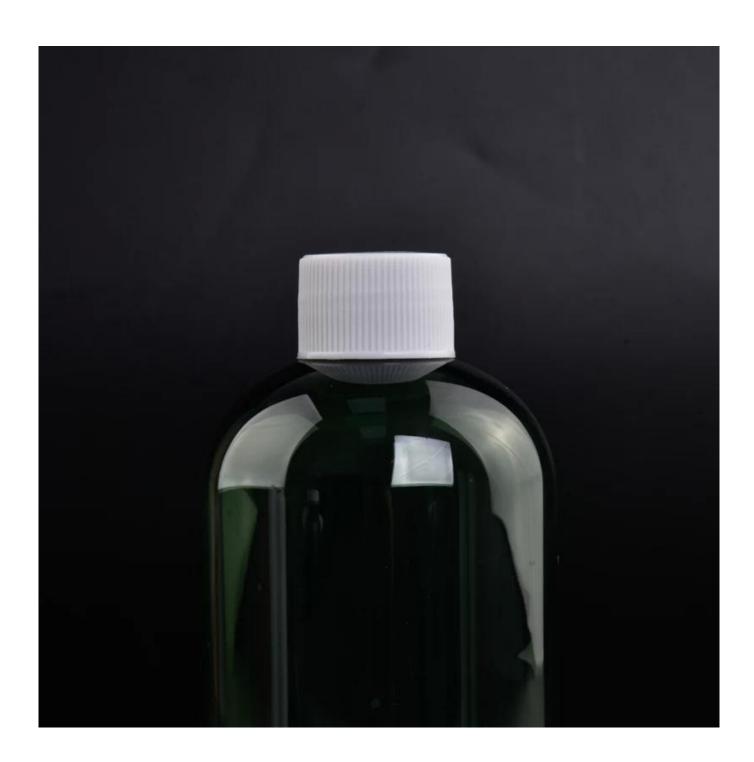

### Flexible size design allows your market to grow rapidly

Item No:SGSY23011312

Top dia: 26mm Bottom dia: 54mm Height: 120mm Weight: 28g Capacity: 205ml

Custom designs and different sizes available

With our strong support, our customers are growing rapidly, from small labs to industry leaders.