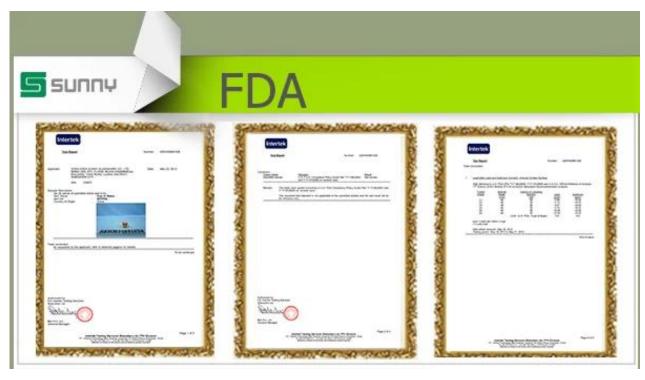

# Product detail:

| Item No.         | SGDS003                                                                                                                                                                                                                                                                                                                                                 |
|------------------|---------------------------------------------------------------------------------------------------------------------------------------------------------------------------------------------------------------------------------------------------------------------------------------------------------------------------------------------------------|
| Material         | borosilicate glass                                                                                                                                                                                                                                                                                                                                      |
| Color            | Clear                                                                                                                                                                                                                                                                                                                                                   |
| Craft            | Mouth blown                                                                                                                                                                                                                                                                                                                                             |
| Samples time     | <ol> <li>5 days if at exit shaped and size of glass</li> <li>15 days if need new shape or size of glass</li> </ol>                                                                                                                                                                                                                                      |
| Packing          | Normal packing, 24or 36pcs into export carton, carton with cardboard divider                                                                                                                                                                                                                                                                            |
| Product Capacity | 500,000~1,000,000 pcs per month                                                                                                                                                                                                                                                                                                                         |
| Delivery time    | Within 35 days after the sample and order confirmed                                                                                                                                                                                                                                                                                                     |
| Payment terms    | 30% deposit by T/T in advance and the balance against the copy of B/L                                                                                                                                                                                                                                                                                   |
| Shipment         | By sea,by air,by Express and your shipping agent is acceptable                                                                                                                                                                                                                                                                                          |
| Product Features | <ol> <li>Hand made</li> <li>Suitable for used in pub, hotel, restaurants, home,etc</li> <li>Professional Q/C for quality control</li> <li>Competitive price and quality</li> <li>Meet FDA test and food grade</li> </ol>                                                                                                                                |
| For your choices | <ol> <li>Any logo printing on the glass body</li> <li>Any color painted, frost, electroplate, pattern laser carver for the finish</li> <li>Special package like shrink wrap, color gift box, white gift box etc</li> <li>Open new mould for the glass, wood, plastic or metal as you like</li> <li>Different size and shapes meet your needs</li> </ol> |