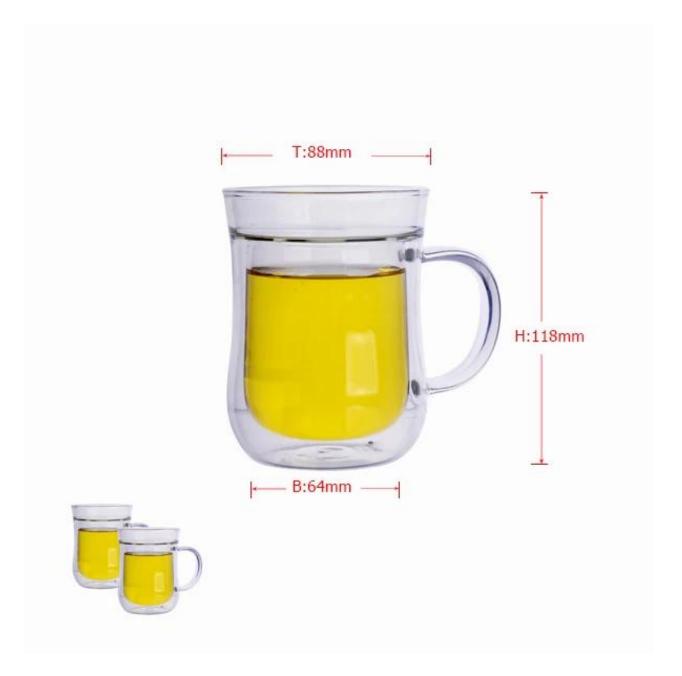

### Borosilicate glass

SUNNY

Product show:

# Product detail:

| Item No.         | SGDS003                                                                                                                                                                                                                                                                                                                                                 |
|------------------|---------------------------------------------------------------------------------------------------------------------------------------------------------------------------------------------------------------------------------------------------------------------------------------------------------------------------------------------------------|
| Material         | borosilicate glass                                                                                                                                                                                                                                                                                                                                      |
| Color            | Clear                                                                                                                                                                                                                                                                                                                                                   |
| Craft            | Mouth blown                                                                                                                                                                                                                                                                                                                                             |
| Samples time     | <ol> <li>5 days if at exit shaped and size of glass</li> <li>15 days if need new shape or size of glass</li> </ol>                                                                                                                                                                                                                                      |
| Packing          | Normal packing, 24or 36pcs into export carton, carton with cardboard divider                                                                                                                                                                                                                                                                            |
| Product Capacity | 500,000~1,000,000 pcs per month                                                                                                                                                                                                                                                                                                                         |
| Delivery time    | Within 35 days after the sample and order confirmed                                                                                                                                                                                                                                                                                                     |
| Payment terms    | 30% deposit by T/T in advance and the balance against the copy of B/L                                                                                                                                                                                                                                                                                   |
| Shipment         | By sea,by air,by Express and your shipping agent is acceptable                                                                                                                                                                                                                                                                                          |
| Product Features | <ol> <li>Hand made</li> <li>Suitable for used in pub, hotel, restaurants, home,etc</li> <li>Professional Q/C for quality control</li> <li>Competitive price and quality</li> <li>Meet FDA test and food grade</li> </ol>                                                                                                                                |
| For your choices | <ol> <li>Any logo printing on the glass body</li> <li>Any color painted, frost, electroplate, pattern laser carver for the finish</li> <li>Special package like shrink wrap, color gift box, white gift box etc</li> <li>Open new mould for the glass, wood, plastic or metal as you like</li> <li>Different size and shapes meet your needs</li> </ol> |