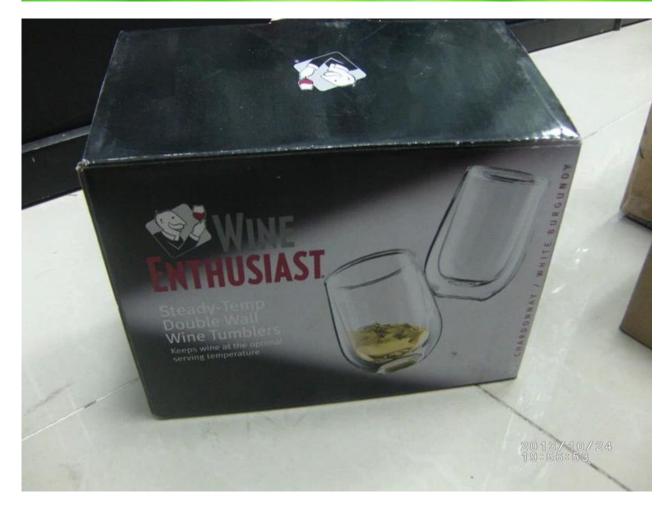

### Borosilicate glass

SUNNY

Product show:

# Product detail:

| Item No.         | SGDS003                                                                                                                                                                                                                                                                                                                                                 |
|------------------|---------------------------------------------------------------------------------------------------------------------------------------------------------------------------------------------------------------------------------------------------------------------------------------------------------------------------------------------------------|
| Material         | borosilicate glass                                                                                                                                                                                                                                                                                                                                      |
| Color            | Clear                                                                                                                                                                                                                                                                                                                                                   |
| Craft            | Mouth blown                                                                                                                                                                                                                                                                                                                                             |
| Samples time     | <ol> <li>5 days if at exit shaped and size of glass</li> <li>15 days if need new shape or size of glass</li> </ol>                                                                                                                                                                                                                                      |
| Packing          | Normal packing, 24or 36pcs into export carton, carton with cardboard divider                                                                                                                                                                                                                                                                            |
| Product Capacity | 500,000~1,000,000 pcs per month                                                                                                                                                                                                                                                                                                                         |
| Delivery time    | Within 35 days after the sample and order confirmed                                                                                                                                                                                                                                                                                                     |
| Payment terms    | 30% deposit by T/T in advance and the balance against the copy of B/L                                                                                                                                                                                                                                                                                   |
| Shipment         | By sea,by air,by Express and your shipping agent is acceptable                                                                                                                                                                                                                                                                                          |
| Product Features | <ol> <li>Hand made</li> <li>Suitable for used in pub, hotel, restaurants, home,etc</li> <li>Professional Q/C for quality control</li> <li>Competitive price and quality</li> <li>Meet FDA test and food grade</li> </ol>                                                                                                                                |
| For your choices | <ol> <li>Any logo printing on the glass body</li> <li>Any color painted, frost, electroplate, pattern laser carver for the finish</li> <li>Special package like shrink wrap, color gift box, white gift box etc</li> <li>Open new mould for the glass, wood, plastic or metal as you like</li> <li>Different size and shapes meet your needs</li> </ol> |