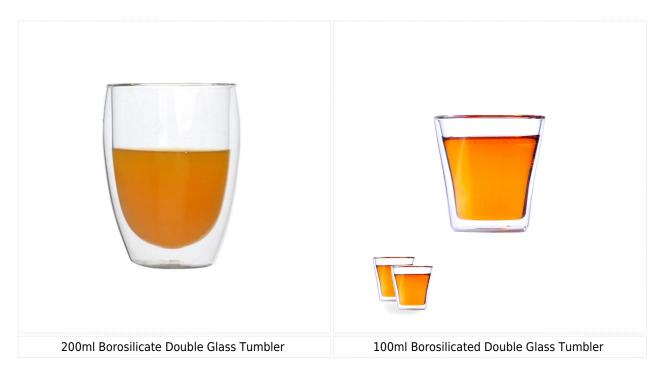

### Borosilicate glass

SUNNY

Product show:

# Product detail:

| Item No.         | SGDS003                                                                                                                                                                                                                                                                                                                                                 |
|------------------|---------------------------------------------------------------------------------------------------------------------------------------------------------------------------------------------------------------------------------------------------------------------------------------------------------------------------------------------------------|
| Material         | borosilicate glass                                                                                                                                                                                                                                                                                                                                      |
| Color            | Clear                                                                                                                                                                                                                                                                                                                                                   |
| Craft            | Mouth blown                                                                                                                                                                                                                                                                                                                                             |
| Samples time     | <ol> <li>5 days if at exit shaped and size of glass</li> <li>15 days if need new shape or size of glass</li> </ol>                                                                                                                                                                                                                                      |
| Packing          | Normal packing, 24or 36pcs into export carton, carton with cardboard divider                                                                                                                                                                                                                                                                            |
| Product Capacity | 500,000~1,000,000 pcs per month                                                                                                                                                                                                                                                                                                                         |
| Delivery time    | Within 35 days after the sample and order confirmed                                                                                                                                                                                                                                                                                                     |
| Payment terms    | 30% deposit by T/T in advance and the balance against the copy of B/L                                                                                                                                                                                                                                                                                   |
| Shipment         | By sea,by air,by Express and your shipping agent is acceptable                                                                                                                                                                                                                                                                                          |
| Product Features | <ol> <li>Hand made</li> <li>Suitable for used in pub, hotel, restaurants, home,etc</li> <li>Professional Q/C for quality control</li> <li>Competitive price and quality</li> <li>Meet FDA test and food grade</li> </ol>                                                                                                                                |
| For your choices | <ol> <li>Any logo printing on the glass body</li> <li>Any color painted, frost, electroplate, pattern laser carver for the finish</li> <li>Special package like shrink wrap, color gift box, white gift box etc</li> <li>Open new mould for the glass, wood, plastic or metal as you like</li> <li>Different size and shapes meet your needs</li> </ol> |