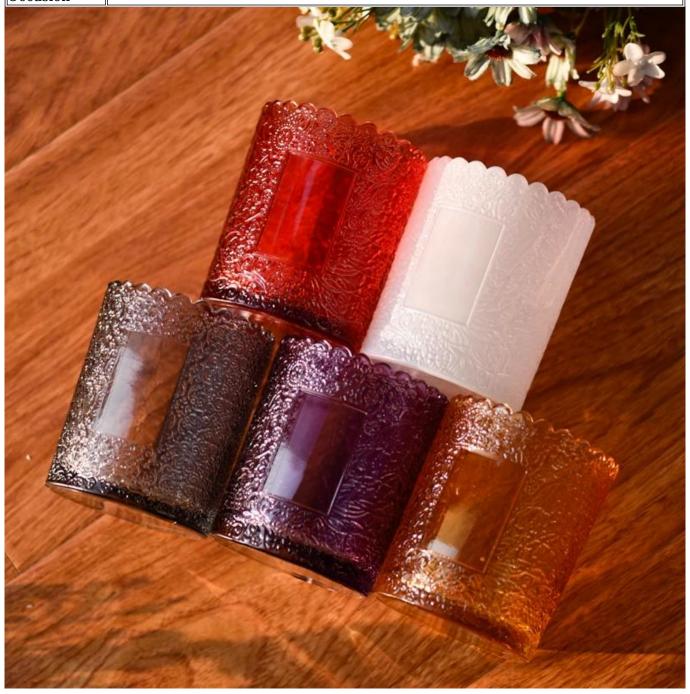

## New 8oz purple glass candle jars with beautiful pattern design candle holder

Sunny Glasswares not only places  $\operatorname{OEM}$  /  $\operatorname{ODM}$  orders, but also helps many brands to start with product concepts.

| Measure           | Item:SGKY23110306                                                                   |
|-------------------|-------------------------------------------------------------------------------------|
|                   | Top dia: 75 mm                                                                      |
|                   | Bottom dia: 71 mm                                                                   |
|                   | Height: 90 mm                                                                       |
|                   | Weight: 248 g                                                                       |
|                   | Capacity:255 ml                                                                     |
| Packing           | Normal packing, Individual gift box, PVC box, window box, color box, white box, etc |
| Delivery time     | Within 35 days after the sample and order confirmed                                 |
| Payment term      | 30% deposit by T/T in advance and the balance against the copy of B/L               |
| Shipment          | By sea,by air,by Express and your shipping agent is acceptable                      |
| Usage<br>Occasion | Home decor,Wedding Decoration,Wedding Favors,Decoration enhancement                 |