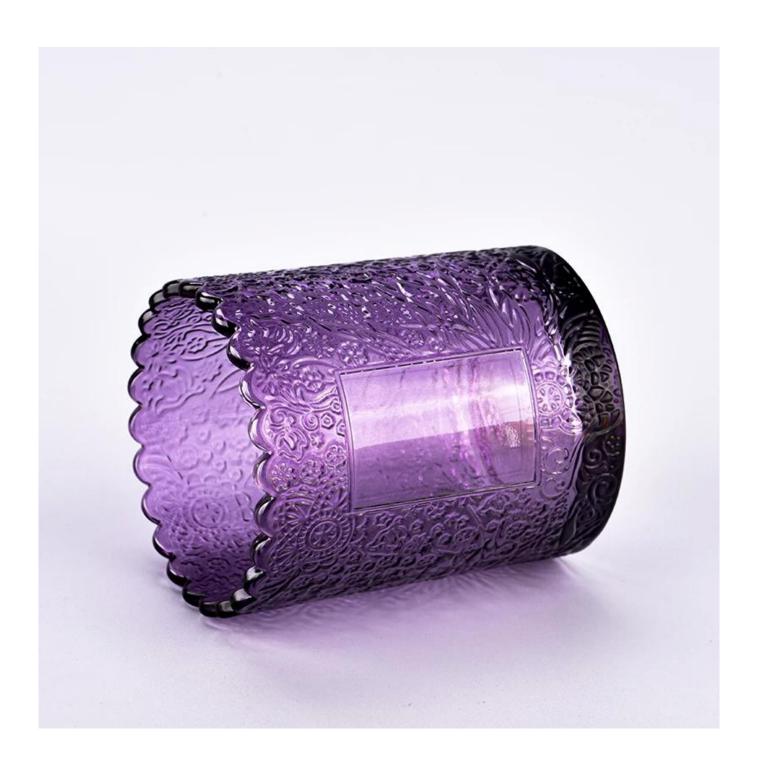

## New 8oz purple glass candle jars with beautiful pattern design candle holder

Sunny Glasswares not only places  $\operatorname{OEM}$  /  $\operatorname{ODM}$  orders, but also helps many brands to start with product concepts.

| Measure           | Item:SGKY23110306                                                                   |
|-------------------|-------------------------------------------------------------------------------------|
|                   | Top dia: 75 mm                                                                      |
|                   | Bottom dia: 71 mm                                                                   |
|                   | Height: 90 mm                                                                       |
|                   | Weight: 248 g                                                                       |
|                   | Capacity:255 ml                                                                     |
| Packing           | Normal packing, Individual gift box, PVC box, window box, color box, white box, etc |
| Delivery time     | Within 35 days after the sample and order confirmed                                 |
| Payment term      | 30% deposit by T/T in advance and the balance against the copy of B/L               |
| Shipment          | By sea,by air,by Express and your shipping agent is acceptable                      |
| Usage<br>Occasion | Home decor,Wedding Decoration,Wedding Favors,Decoration enhancement                 |