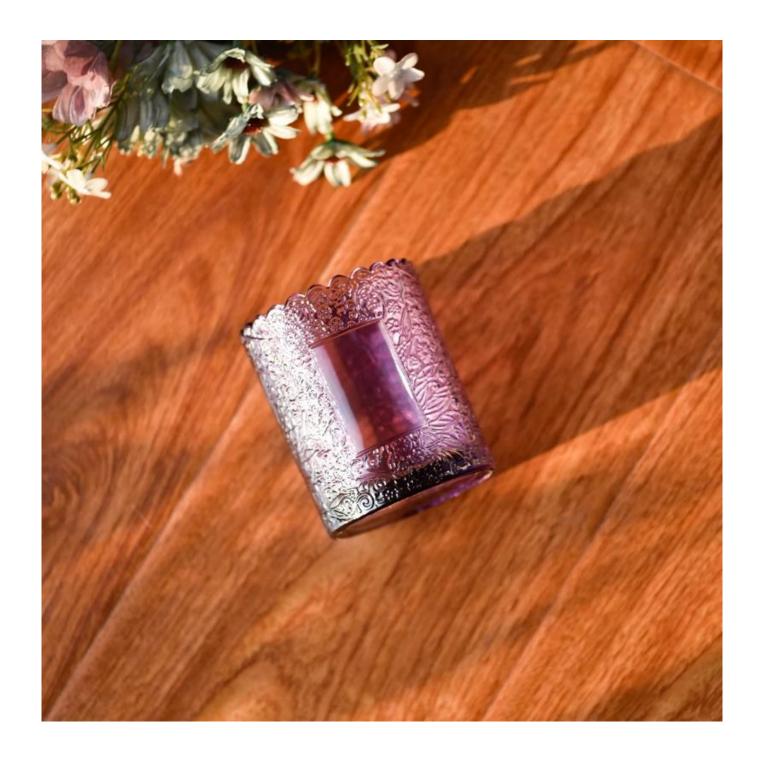

## New 8oz purple glass candle jars with beautiful pattern design candle holder

Sunny Glasswares not only places  $\operatorname{OEM}$  /  $\operatorname{ODM}$  orders, but also helps many brands to start with product concepts.

| Measure           | Item:SGKY23110306                                                                   |
|-------------------|-------------------------------------------------------------------------------------|
|                   | Top dia: 75 mm                                                                      |
|                   | Bottom dia: 71 mm                                                                   |
|                   | Height: 90 mm                                                                       |
|                   | Weight: 248 g                                                                       |
|                   | Capacity:255 ml                                                                     |
| Packing           | Normal packing, Individual gift box, PVC box, window box, color box, white box, etc |
| Delivery time     | Within 35 days after the sample and order confirmed                                 |
| Payment term      | 30% deposit by T/T in advance and the balance against the copy of B/L               |
| Shipment          | By sea,by air,by Express and your shipping agent is acceptable                      |
| Usage<br>Occasion | Home decor,Wedding Decoration,Wedding Favors,Decoration enhancement                 |