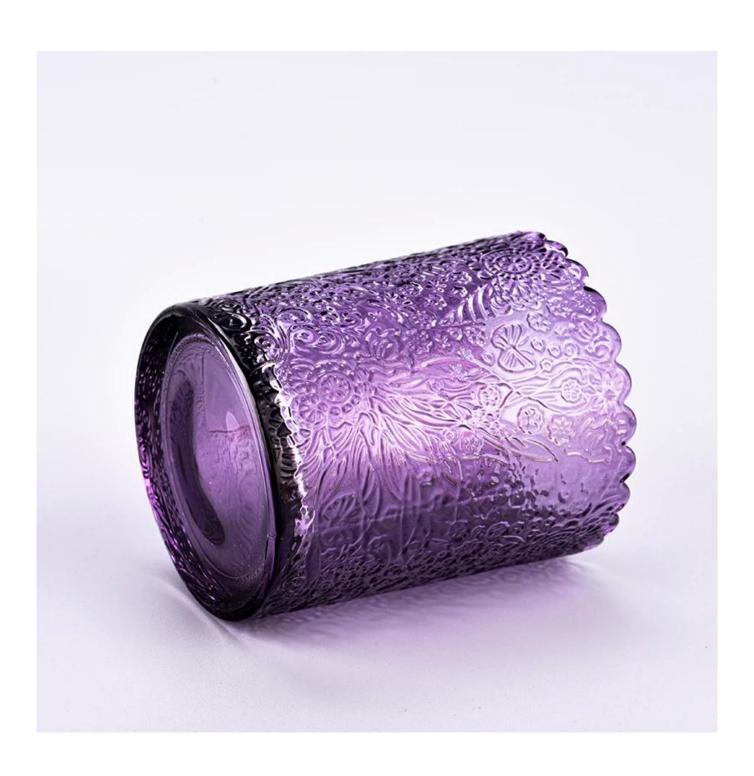

## New 8oz purple glass candle jars with beautiful pattern design candle holder

Sunny Glasswares not only places  $\operatorname{OEM}$  /  $\operatorname{ODM}$  orders, but also helps many brands to start with product concepts.

| Measure           | Item:SGKY23110306                                                                   |
|-------------------|-------------------------------------------------------------------------------------|
|                   | Top dia: 75 mm                                                                      |
|                   | Bottom dia: 71 mm                                                                   |
|                   | Height: 90 mm                                                                       |
|                   | Weight: 248 g                                                                       |
|                   | Capacity:255 ml                                                                     |
| Packing           | Normal packing, Individual gift box, PVC box, window box, color box, white box, etc |
| Delivery time     | Within 35 days after the sample and order confirmed                                 |
| Payment term      | 30% deposit by T/T in advance and the balance against the copy of B/L               |
| Shipment          | By sea,by air,by Express and your shipping agent is acceptable                      |
| Usage<br>Occasion | Home decor,Wedding Decoration,Wedding Favors,Decoration enhancement                 |