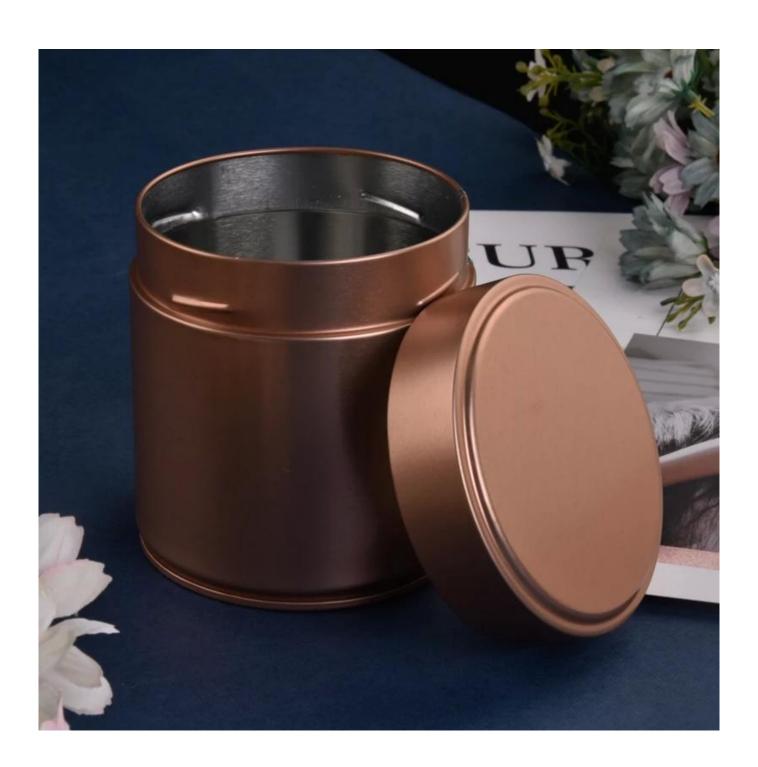

| 1             |                                                                                     |
|---------------|-------------------------------------------------------------------------------------|
| Measure       | Item:SGLF23011304                                                                   |
|               | Top dia: 91mm                                                                       |
|               | Bottom dia: 91mm                                                                    |
|               | Height: 99.5mm                                                                      |
|               | Weight: 100g                                                                        |
|               | Capacity: 550ml                                                                     |
| Packing       | Normal packing, Individual gift box, PVC box, window box, color box, white box, etc |
| Delivery time | Within 35 days after the sample and order confirmed                                 |
| Payment term  | 30% deposit by T/T in advance and the balance against the copy of B/L               |
| Shipment      | By sea,by air,by Express and your shipping agent is acceptable                      |
| Usage         | Home deser Wedding Desertion Wedding Fevers Desertion enhancement                   |
| Occasion      | Home decor, Wedding Decoration, Wedding Favors, Decoration enhancement              |