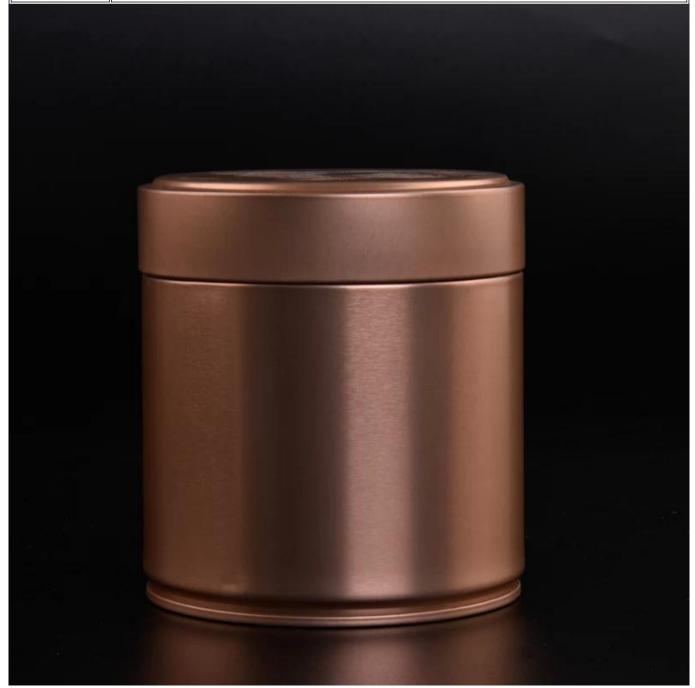

| 1             |                                                                                     |
|---------------|-------------------------------------------------------------------------------------|
| Measure       | Item:SGLF23011304                                                                   |
|               | Top dia: 91mm                                                                       |
|               | Bottom dia: 91mm                                                                    |
|               | Height: 99.5mm                                                                      |
|               | Weight: 100g                                                                        |
|               | Capacity: 550ml                                                                     |
| Packing       | Normal packing, Individual gift box, PVC box, window box, color box, white box, etc |
| Delivery time | Within 35 days after the sample and order confirmed                                 |
| Payment term  | 30% deposit by T/T in advance and the balance against the copy of B/L               |
| Shipment      | By sea,by air,by Express and your shipping agent is acceptable                      |
| Usage         | Home deser Wedding Desertion Wedding Fevers Desertion enhancement                   |
| Occasion      | Home decor, Wedding Decoration, Wedding Favors, Decoration enhancement              |