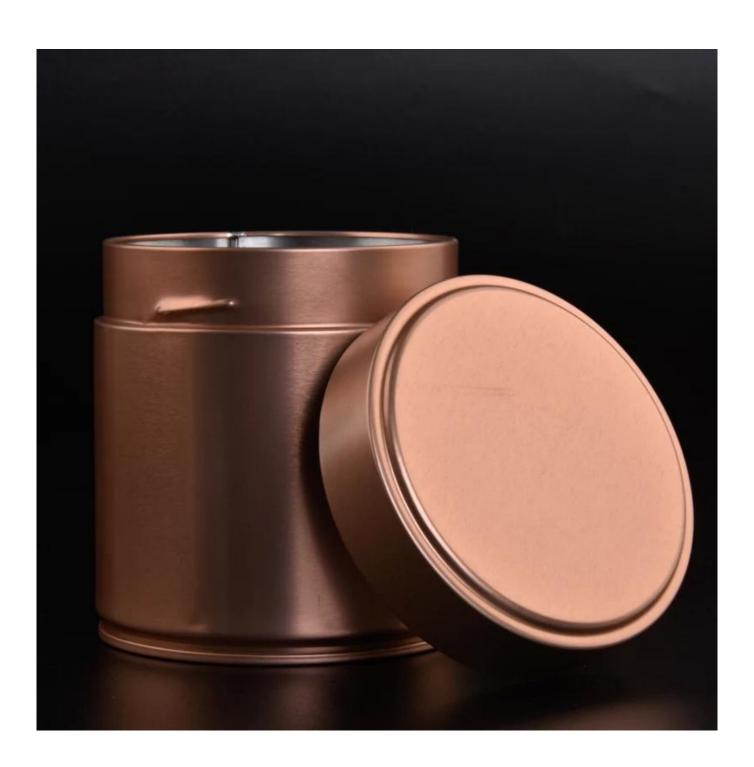

| 1             |                                                                                     |
|---------------|-------------------------------------------------------------------------------------|
| Measure       | Item:SGLF23011304                                                                   |
|               | Top dia: 91mm                                                                       |
|               | Bottom dia: 91mm                                                                    |
|               | Height: 99.5mm                                                                      |
|               | Weight: 100g                                                                        |
|               | Capacity: 550ml                                                                     |
| Packing       | Normal packing, Individual gift box, PVC box, window box, color box, white box, etc |
| Delivery time | Within 35 days after the sample and order confirmed                                 |
| Payment term  | 30% deposit by T/T in advance and the balance against the copy of B/L               |
| Shipment      | By sea,by air,by Express and your shipping agent is acceptable                      |
| Usage         | Home deser Wedding Desertion Wedding Fevers Desertion enhancement                   |
| Occasion      | Home decor, Wedding Decoration, Wedding Favors, Decoration enhancement              |