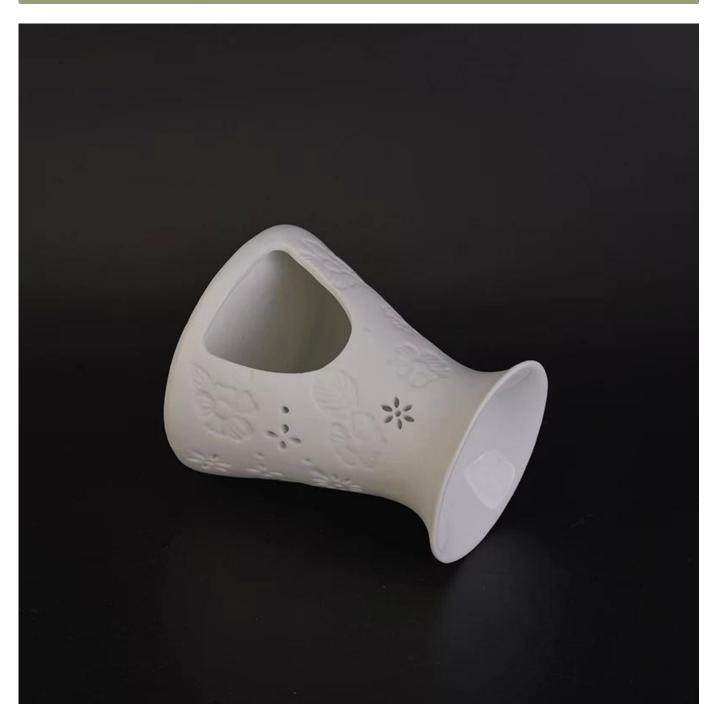

## **Natural Stoneware ceramic oil burner**

| Item number.             | SGJF17033003                                                                                                                     |
|--------------------------|----------------------------------------------------------------------------------------------------------------------------------|
| Material                 | Ceramic                                                                                                                          |
| Craft                    | Handmade ceramic apple for home decoration                                                                                       |
| Samples time             | <ol> <li>5 days if there is a form and size of the ceramic</li> <li>15 days, if you need a new shape and size ceramic</li> </ol> |
| Product Capacity         | 500,000 ~ 1,000,000 pieces per month                                                                                             |
| The Features of products | 1. Hand made home decor ceramic candle holder 2. Suitable for use in hotel, house, etc. 3. This eco-friendly.                    |

## **Usage of Product**

- 1. Ceramic canlde holders can be used in wedding decoration, home decoration, party,banquet ect,
- 2. This candle container is very great as a gorgeous centerpiece for an event
- 3. The pottery candle jars can decorate your indoors and outdoors with this delicated rose figure candle holder.
- 4. The ceramic candle vessel is wonderful gift as housewarmings and other events.