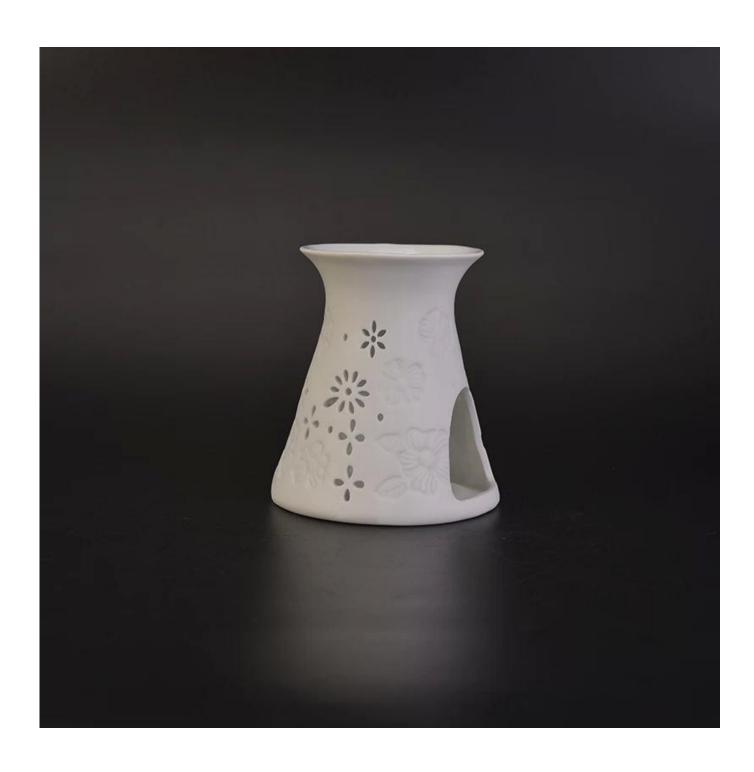

## **Natural Stoneware ceramic oil burner**

| Item number.             | SGJF17033003                                                                                                                     |
|--------------------------|----------------------------------------------------------------------------------------------------------------------------------|
| Material                 | Ceramic                                                                                                                          |
| Craft                    | Handmade ceramic apple for home decoration                                                                                       |
| Samples time             | <ol> <li>5 days if there is a form and size of the ceramic</li> <li>15 days, if you need a new shape and size ceramic</li> </ol> |
| Product Capacity         | 500,000 ~ 1,000,000 pieces per month                                                                                             |
| The Features of products | 1. Hand made home decor ceramic candle holder 2. Suitable for use in hotel, house, etc. 3. This eco-friendly.                    |

## **Usage of Product**

- 1. Ceramic canlde holders can be used in wedding decoration, home decoration, party,banquet ect,
- 2. This candle container is very great as a gorgeous centerpiece for an event
- 3. The pottery candle jars can decorate your indoors and outdoors with this delicated rose figure candle holder.
- 4. The ceramic candle vessel is wonderful gift as housewarmings and other events.