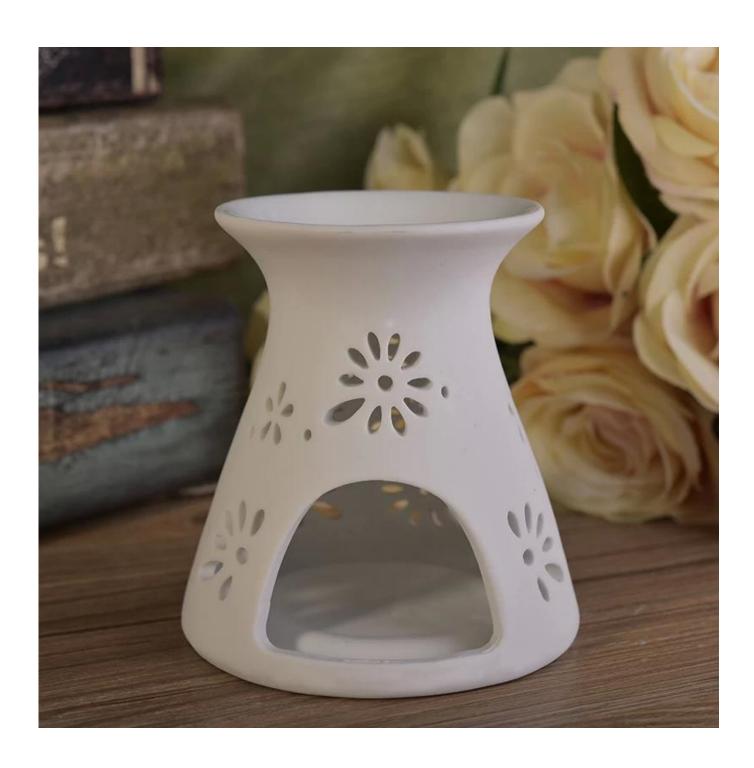

## **Natural Stoneware ceramic oil burner**

| Item number.             | SGJF17033003                                                                                                                     |
|--------------------------|----------------------------------------------------------------------------------------------------------------------------------|
| Material                 | Ceramic                                                                                                                          |
| Craft                    | Handmade ceramic apple for home decoration                                                                                       |
| Samples time             | <ol> <li>5 days if there is a form and size of the ceramic</li> <li>15 days, if you need a new shape and size ceramic</li> </ol> |
| Product Capacity         | 500,000 ~ 1,000,000 pieces per month                                                                                             |
| The Features of products | 1. Hand made home decor ceramic candle holder 2. Suitable for use in hotel, house, etc. 3. This eco-friendly.                    |

## **Usage of Product**

- 1. Ceramic canlde holders can be used in wedding decoration, home decoration, party,banquet ect,
- 2. This candle container is very great as a gorgeous centerpiece for an event
- 3. The pottery candle jars can decorate your indoors and outdoors with this delicated rose figure candle holder.
- 4. The ceramic candle vessel is wonderful gift as housewarmings and other events.