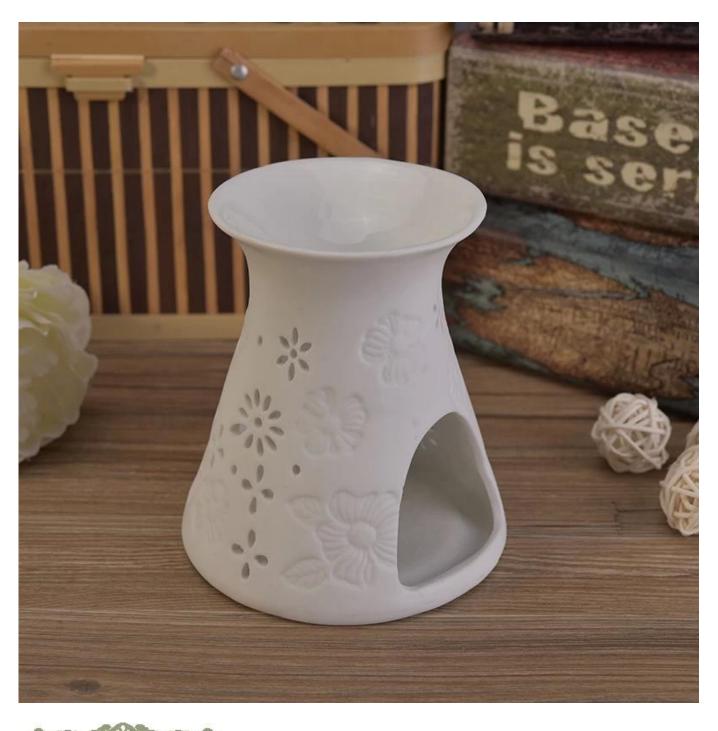

## **Natural Stoneware ceramic oil burner**

| Item number.             | SGJF17033003                                                                                                                     |
|--------------------------|----------------------------------------------------------------------------------------------------------------------------------|
| Material                 | Ceramic                                                                                                                          |
| Craft                    | Handmade ceramic apple for home decoration                                                                                       |
| Samples time             | <ol> <li>5 days if there is a form and size of the ceramic</li> <li>15 days, if you need a new shape and size ceramic</li> </ol> |
| Product Capacity         | 500,000 ~ 1,000,000 pieces per month                                                                                             |
| The Features of products | 1. Hand made home decor ceramic candle holder 2. Suitable for use in hotel, house, etc. 3. This eco-friendly.                    |

## **Usage of Product**

- 1. Ceramic canlde holders can be used in wedding decoration, home decoration, party,banquet ect,
- 2. This candle container is very great as a gorgeous centerpiece for an event
- 3. The pottery candle jars can decorate your indoors and outdoors with this delicated rose figure candle holder.
- 4. The ceramic candle vessel is wonderful gift as housewarmings and other events.