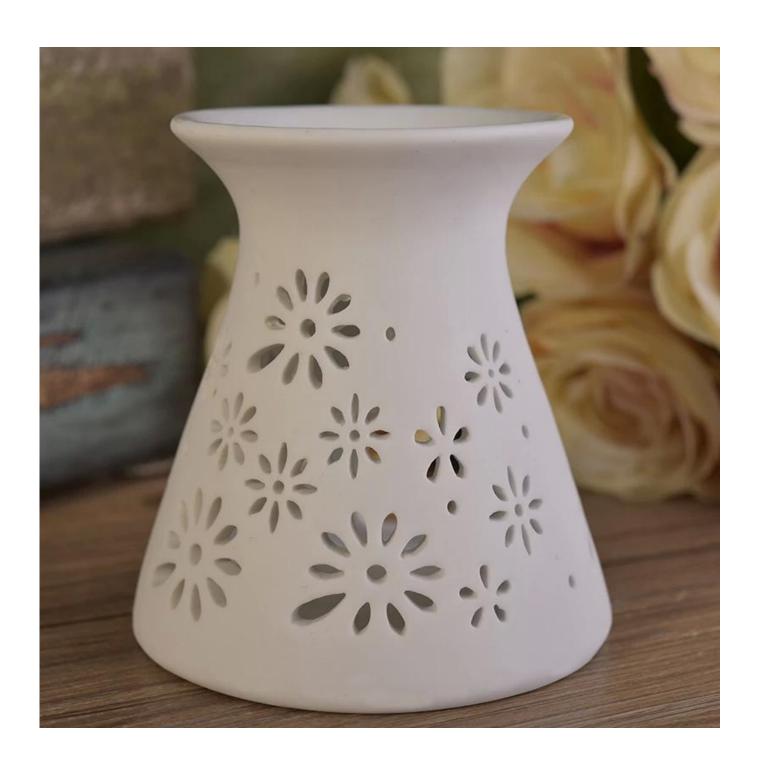

## **Natural Stoneware ceramic oil burner**

| Item number.             | SGJF17033003                                                                                                                     |
|--------------------------|----------------------------------------------------------------------------------------------------------------------------------|
| Material                 | Ceramic                                                                                                                          |
| Craft                    | Handmade ceramic apple for home decoration                                                                                       |
| Samples time             | <ol> <li>5 days if there is a form and size of the ceramic</li> <li>15 days, if you need a new shape and size ceramic</li> </ol> |
| Product Capacity         | 500,000 ~ 1,000,000 pieces per month                                                                                             |
| The Features of products | 1. Hand made home decor ceramic candle holder 2. Suitable for use in hotel, house, etc. 3. This eco-friendly.                    |

## **Usage of Product**

- 1. Ceramic canlde holders can be used in wedding decoration, home decoration, party,banquet ect,
- 2. This candle container is very great as a gorgeous centerpiece for an event
- 3. The pottery candle jars can decorate your indoors and outdoors with this delicated rose figure candle holder.
- 4. The ceramic candle vessel is wonderful gift as housewarmings and other events.