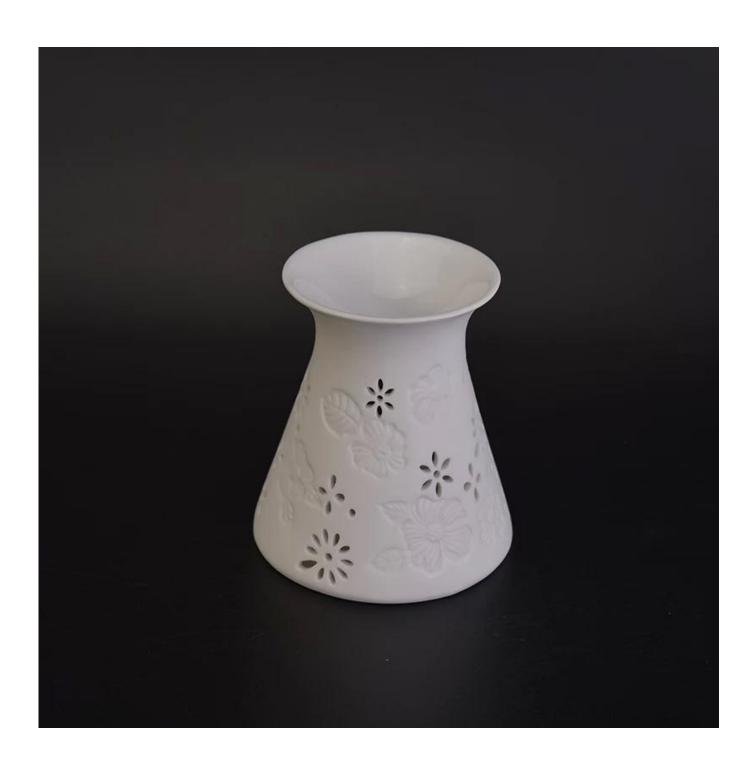

## **Natural Stoneware ceramic oil burner**

| Item number.             | SGJF17033003                                                                                                                     |
|--------------------------|----------------------------------------------------------------------------------------------------------------------------------|
| Material                 | Ceramic                                                                                                                          |
| Craft                    | Handmade ceramic apple for home decoration                                                                                       |
| Samples time             | <ol> <li>5 days if there is a form and size of the ceramic</li> <li>15 days, if you need a new shape and size ceramic</li> </ol> |
| Product Capacity         | 500,000 ~ 1,000,000 pieces per month                                                                                             |
| The Features of products | 1. Hand made home decor ceramic candle holder 2. Suitable for use in hotel, house, etc. 3. This eco-friendly.                    |

## **Usage of Product**

- 1. Ceramic canlde holders can be used in wedding decoration, home decoration, party,banquet ect,
- 2. This candle container is very great as a gorgeous centerpiece for an event
- 3. The pottery candle jars can decorate your indoors and outdoors with this delicated rose figure candle holder.
- 4. The ceramic candle vessel is wonderful gift as housewarmings and other events.