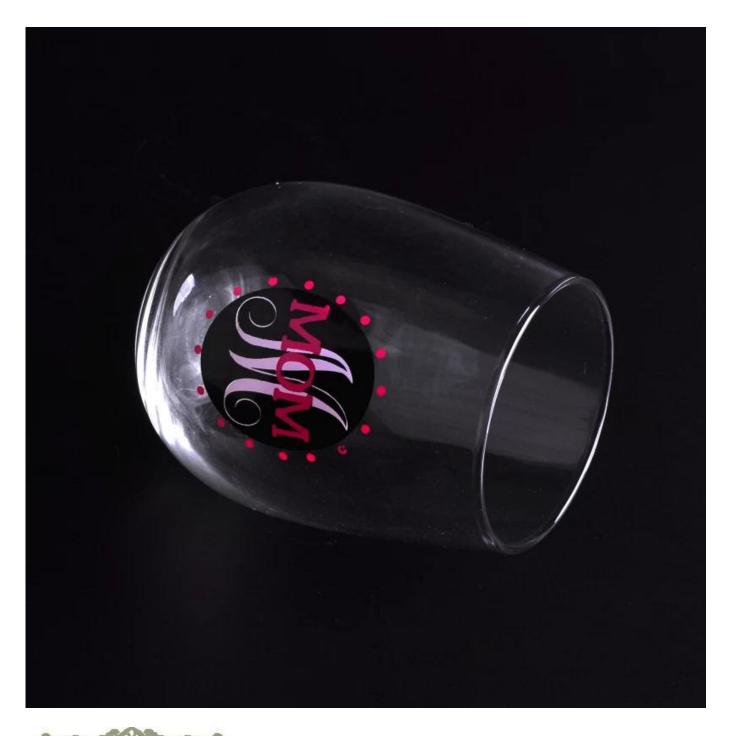

### Mouth blown stemless wine glass cup

| Product Details |                    |                                                                                                                                                                                                                  |
|-----------------|--------------------|------------------------------------------------------------------------------------------------------------------------------------------------------------------------------------------------------------------|
|                 | Itme No            | SGLYP16092402                                                                                                                                                                                                    |
|                 | Size               | Top dia:7cm Bottom dia:5.2cm Max dia:8.6cm Height:11.3cm Capacity:425ml Weight:177g                                                                                                                              |
|                 | Capacity           | 425ml glass tumbler                                                                                                                                                                                              |
|                 | Material           | hight white glass wine cup                                                                                                                                                                                       |
|                 | Craft              | Mouth blown stemless wine glass cup                                                                                                                                                                              |
|                 | Sample             | 7days                                                                                                                                                                                                            |
|                 | Terms of payment   | 30% deposit by T/T in advance and the balance after showing copy of L/C                                                                                                                                          |
|                 | Certification      | Food Safe, Dish washer test, FDA, LFGB                                                                                                                                                                           |
|                 | For your<br>choice | 1, Any logo printing on glass body 2, Any color painted, frosted, electroplating, logo laser for the finish 3, Special packing like shrink wrap, color gift box, white box etc 4, Any shape, size meet your need |