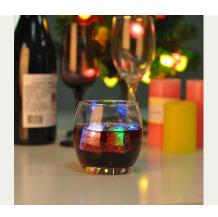

### Mouth blown stemless wine glass cup

| Product Details |                    |                                                                                                                                                                                                                  |
|-----------------|--------------------|------------------------------------------------------------------------------------------------------------------------------------------------------------------------------------------------------------------|
|                 | Itme No            | SGLYP16092402                                                                                                                                                                                                    |
|                 | Size               | Top dia:7cm Bottom dia:5.2cm Max dia:8.6cm Height:11.3cm Capacity:425ml Weight:177g                                                                                                                              |
|                 | Capacity           | 425ml glass tumbler                                                                                                                                                                                              |
|                 | Material           | hight white glass wine cup                                                                                                                                                                                       |
|                 | Craft              | Mouth blown stemless wine glass cup                                                                                                                                                                              |
|                 | Sample             | 7days                                                                                                                                                                                                            |
|                 | Terms of payment   | 30% deposit by T/T in advance and the balance after showing copy of L/C                                                                                                                                          |
|                 | Certification      | Food Safe, Dish washer test, FDA, LFGB                                                                                                                                                                           |
|                 | For your<br>choice | 1, Any logo printing on glass body 2, Any color painted, frosted, electroplating, logo laser for the finish 3, Special packing like shrink wrap, color gift box, white box etc 4, Any shape, size meet your need |