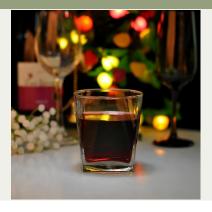

### Mouth blown stemless wine glass cup

| Product Details |                    |                                                                                                                                                                                                                  |
|-----------------|--------------------|------------------------------------------------------------------------------------------------------------------------------------------------------------------------------------------------------------------|
|                 | Itme No            | SGLYP16092402                                                                                                                                                                                                    |
|                 | Size               | Top dia:7cm Bottom dia:5.2cm Max dia:8.6cm Height:11.3cm Capacity:425ml Weight:177g                                                                                                                              |
|                 | Capacity           | 425ml glass tumbler                                                                                                                                                                                              |
|                 | Material           | hight white glass wine cup                                                                                                                                                                                       |
|                 | Craft              | Mouth blown stemless wine glass cup                                                                                                                                                                              |
|                 | Sample             | 7days                                                                                                                                                                                                            |
|                 | Terms of payment   | 30% deposit by T/T in advance and the balance after showing copy of L/C                                                                                                                                          |
|                 | Certification      | Food Safe, Dish washer test, FDA, LFGB                                                                                                                                                                           |
|                 | For your<br>choice | 1, Any logo printing on glass body 2, Any color painted, frosted, electroplating, logo laser for the finish 3, Special packing like shrink wrap, color gift box, white box etc 4, Any shape, size meet your need |