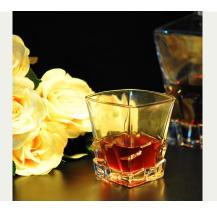

### Mouth blown stemless wine glass cup

| Product Details |                    |                                                                                                                                                                                                                  |
|-----------------|--------------------|------------------------------------------------------------------------------------------------------------------------------------------------------------------------------------------------------------------|
|                 | Itme No            | SGLYP16092402                                                                                                                                                                                                    |
|                 | Size               | Top dia:7cm Bottom dia:5.2cm Max dia:8.6cm Height:11.3cm Capacity:425ml Weight:177g                                                                                                                              |
|                 | Capacity           | 425ml glass tumbler                                                                                                                                                                                              |
|                 | Material           | hight white glass wine cup                                                                                                                                                                                       |
|                 | Craft              | Mouth blown stemless wine glass cup                                                                                                                                                                              |
|                 | Sample             | 7days                                                                                                                                                                                                            |
|                 | Terms of payment   | 30% deposit by T/T in advance and the balance after showing copy of L/C                                                                                                                                          |
|                 | Certification      | Food Safe, Dish washer test, FDA, LFGB                                                                                                                                                                           |
|                 | For your<br>choice | 1, Any logo printing on glass body 2, Any color painted, frosted, electroplating, logo laser for the finish 3, Special packing like shrink wrap, color gift box, white box etc 4, Any shape, size meet your need |