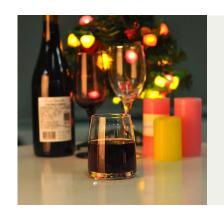

### Mouth blown stemless wine glass cup

| Product Details |                    |                                                                                                                                                                                                                  |
|-----------------|--------------------|------------------------------------------------------------------------------------------------------------------------------------------------------------------------------------------------------------------|
|                 | Itme No            | SGLYP16092402                                                                                                                                                                                                    |
|                 | Size               | Top dia:7cm Bottom dia:5.2cm Max dia:8.6cm Height:11.3cm Capacity:425ml Weight:177g                                                                                                                              |
|                 | Capacity           | 425ml glass tumbler                                                                                                                                                                                              |
|                 | Material           | hight white glass wine cup                                                                                                                                                                                       |
|                 | Craft              | Mouth blown stemless wine glass cup                                                                                                                                                                              |
|                 | Sample             | 7days                                                                                                                                                                                                            |
|                 | Terms of payment   | 30% deposit by T/T in advance and the balance after showing copy of L/C                                                                                                                                          |
|                 | Certification      | Food Safe, Dish washer test, FDA, LFGB                                                                                                                                                                           |
|                 | For your<br>choice | 1, Any logo printing on glass body 2, Any color painted, frosted, electroplating, logo laser for the finish 3, Special packing like shrink wrap, color gift box, white box etc 4, Any shape, size meet your need |