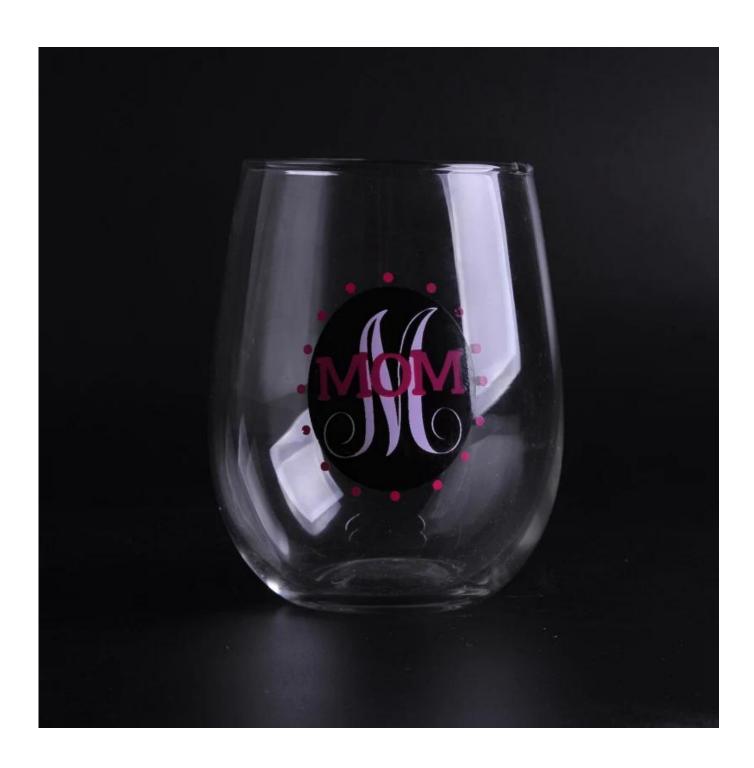

### Mouth blown stemless wine glass cup

| Product Details |                    |                                                                                                                                                                                                                  |
|-----------------|--------------------|------------------------------------------------------------------------------------------------------------------------------------------------------------------------------------------------------------------|
|                 | Itme No            | SGLYP16092402                                                                                                                                                                                                    |
|                 | Size               | Top dia:7cm Bottom dia:5.2cm Max dia:8.6cm Height:11.3cm Capacity:425ml Weight:177g                                                                                                                              |
|                 | Capacity           | 425ml glass tumbler                                                                                                                                                                                              |
|                 | Material           | hight white glass wine cup                                                                                                                                                                                       |
|                 | Craft              | Mouth blown stemless wine glass cup                                                                                                                                                                              |
|                 | Sample             | 7days                                                                                                                                                                                                            |
|                 | Terms of payment   | 30% deposit by T/T in advance and the balance after showing copy of L/C                                                                                                                                          |
|                 | Certification      | Food Safe, Dish washer test, FDA, LFGB                                                                                                                                                                           |
|                 | For your<br>choice | 1, Any logo printing on glass body 2, Any color painted, frosted, electroplating, logo laser for the finish 3, Special packing like shrink wrap, color gift box, white box etc 4, Any shape, size meet your need |