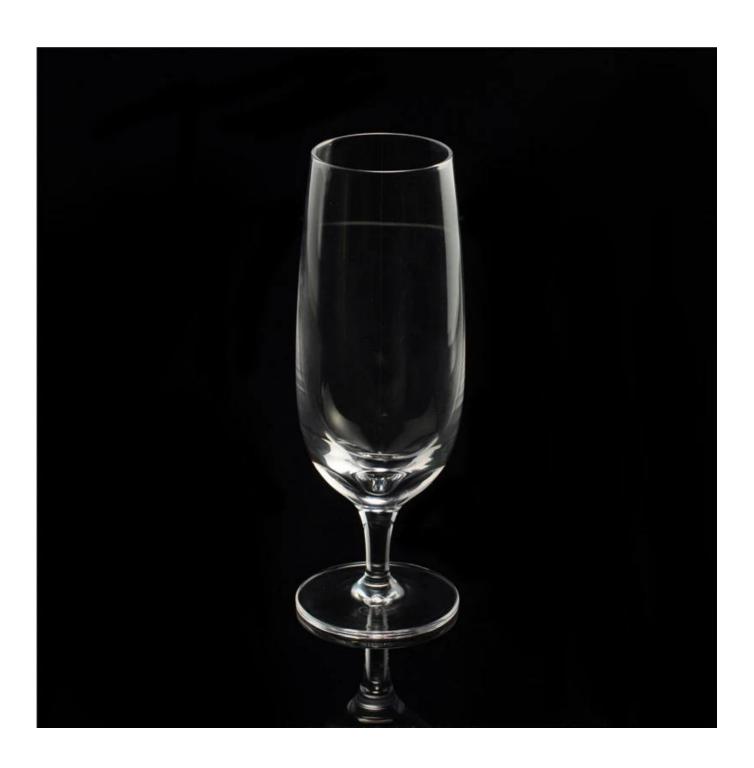

### Mouth blown martina glass cup

### 110mo 6.00 **Product Details** No Itme SGLYP15101202 Size 45 \* 55 \* 160mm Capacity 198ml Material Hight white glass Electroplating, any custom is available Cover color Sample 30% deposit by T / T in advance and the balance after Payment conditions showing a copy of L / C Certification Healthy food, dishwasher proof, FDA, LFGB 1, either logo printing on the glass body 2 Any color painted cream, electroplating, laser logo for For your finishing 3 especially as shrink wrap packaging, color gift box, choice white box, etc. 4, any shape, size satisfy your need