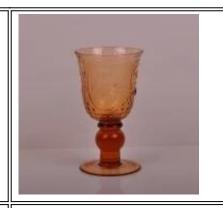

### Mouth blown martina glass cup

### 110mo 6.00 **Product Details** No Itme SGLYP15101202 Size 45 \* 55 \* 160mm Capacity 198ml Material Hight white glass Electroplating, any custom is available Cover color Sample 30% deposit by T / T in advance and the balance after Payment conditions showing a copy of L / C Certification Healthy food, dishwasher proof, FDA, LFGB 1, either logo printing on the glass body 2 Any color painted cream, electroplating, laser logo for For your finishing 3 especially as shrink wrap packaging, color gift box, choice white box, etc. 4, any shape, size satisfy your need