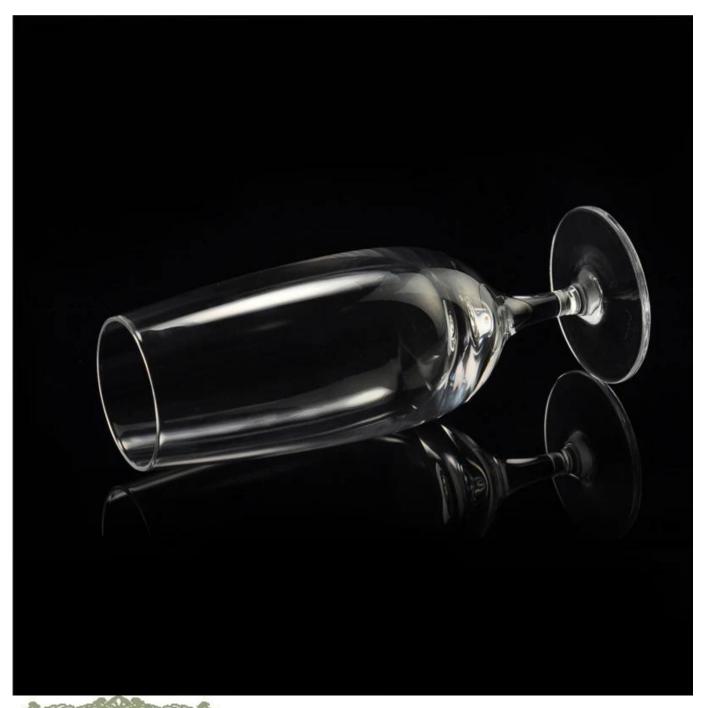

### Mouth blown martina glass cup

### 110mo 6.00 **Product Details** No Itme SGLYP15101202 Size 45 \* 55 \* 160mm Capacity 198ml Material Hight white glass Electroplating, any custom is available Cover color Sample 30% deposit by T / T in advance and the balance after Payment conditions showing a copy of L / C Certification Healthy food, dishwasher proof, FDA, LFGB 1, either logo printing on the glass body 2 Any color painted cream, electroplating, laser logo for For your finishing 3 especially as shrink wrap packaging, color gift box, choice white box, etc. 4, any shape, size satisfy your need