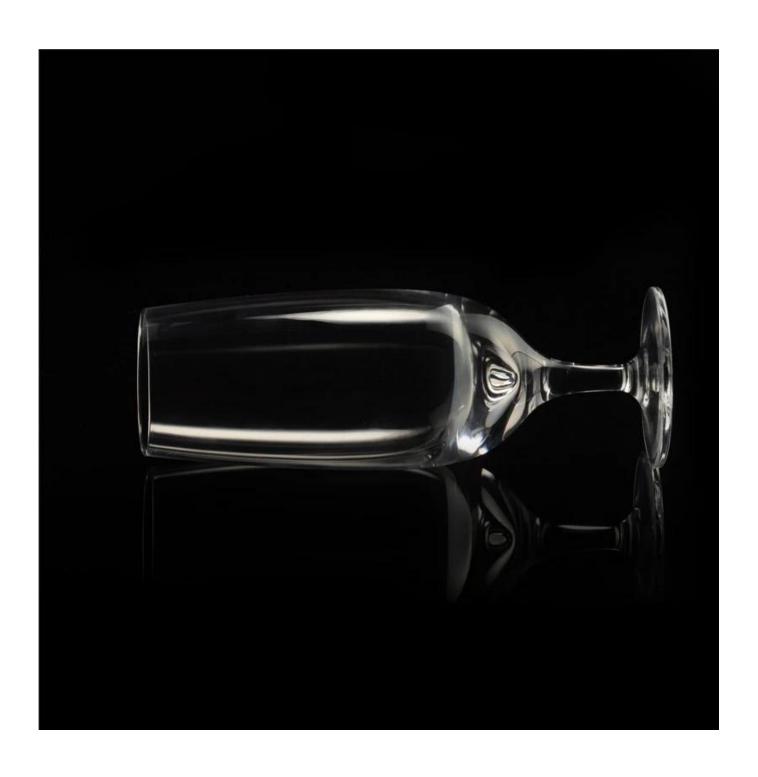

### Mouth blown martina glass cup

### 110mo 6.00 **Product Details** No Itme SGLYP15101202 Size 45 \* 55 \* 160mm Capacity 198ml Material Hight white glass Electroplating, any custom is available Cover color Sample 30% deposit by T / T in advance and the balance after Payment conditions showing a copy of L / C Certification Healthy food, dishwasher proof, FDA, LFGB 1, either logo printing on the glass body 2 Any color painted cream, electroplating, laser logo for For your finishing 3 especially as shrink wrap packaging, color gift box, choice white box, etc. 4, any shape, size satisfy your need