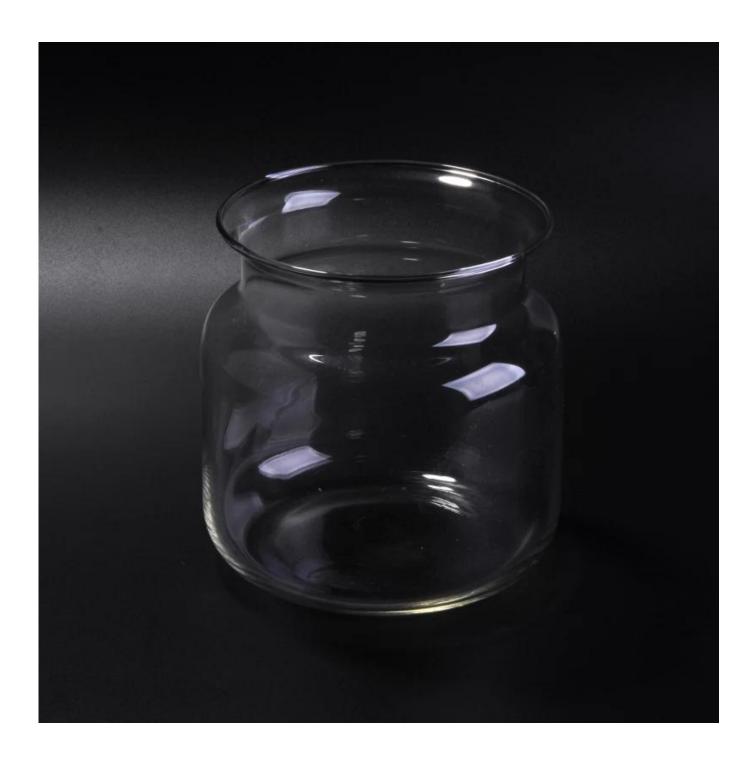

## Mouth blown glass jar for home fragrance

| Product Details |                    |                                                                                                                                                                                                                  |
|-----------------|--------------------|------------------------------------------------------------------------------------------------------------------------------------------------------------------------------------------------------------------|
|                 | Item No            | SGLYP16092416                                                                                                                                                                                                    |
|                 | Size               | Top dia:13.1cm Bottom dia:10.8cm Max dia:14.6cm Height:14.6cm Capacity:1920ml Weight:377g                                                                                                                        |
|                 | Capacity           | large capacity glass jar for candles                                                                                                                                                                             |
|                 | Material           | hight white glass jar for candles                                                                                                                                                                                |
|                 | Craft              | Mouth blown glass candle jar                                                                                                                                                                                     |
|                 | Sample             | 7days                                                                                                                                                                                                            |
|                 | Terms of payment   | 30% deposit by T/T in advance and the balance after showing copy of L/C                                                                                                                                          |
|                 | Certification      | ASTM,food Safe, Dish washer test, FDA, LFGB                                                                                                                                                                      |
|                 | For your<br>choice | 1, Any logo printing on glass body 2, Any color painted, frosted, electroplating, logo laser for the finish 3, Special packing like shrink wrap, color gift box, white box etc 4, Any shape, size meet your need |