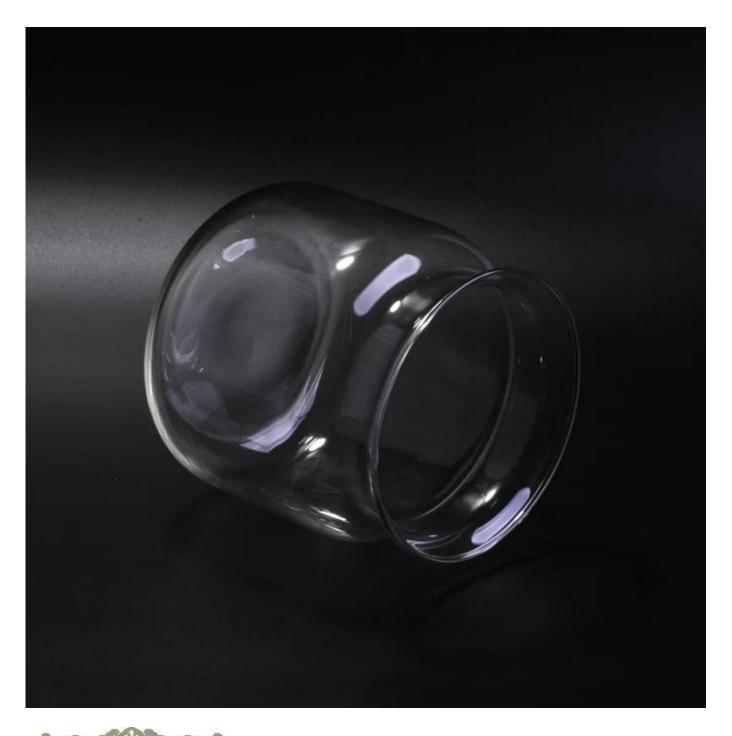

## Mouth blown glass jar for home fragrance

| Product Details |                    |                                                                                                                                                                                                                  |
|-----------------|--------------------|------------------------------------------------------------------------------------------------------------------------------------------------------------------------------------------------------------------|
|                 | Item No            | SGLYP16092416                                                                                                                                                                                                    |
|                 | Size               | Top dia:13.1cm Bottom dia:10.8cm Max dia:14.6cm Height:14.6cm Capacity:1920ml Weight:377g                                                                                                                        |
|                 | Capacity           | large capacity glass jar for candles                                                                                                                                                                             |
|                 | Material           | hight white glass jar for candles                                                                                                                                                                                |
|                 | Craft              | Mouth blown glass candle jar                                                                                                                                                                                     |
|                 | Sample             | 7days                                                                                                                                                                                                            |
|                 | Terms of payment   | 30% deposit by T/T in advance and the balance after showing copy of L/C                                                                                                                                          |
|                 | Certification      | ASTM,food Safe, Dish washer test, FDA, LFGB                                                                                                                                                                      |
|                 | For your<br>choice | 1, Any logo printing on glass body 2, Any color painted, frosted, electroplating, logo laser for the finish 3, Special packing like shrink wrap, color gift box, white box etc 4, Any shape, size meet your need |