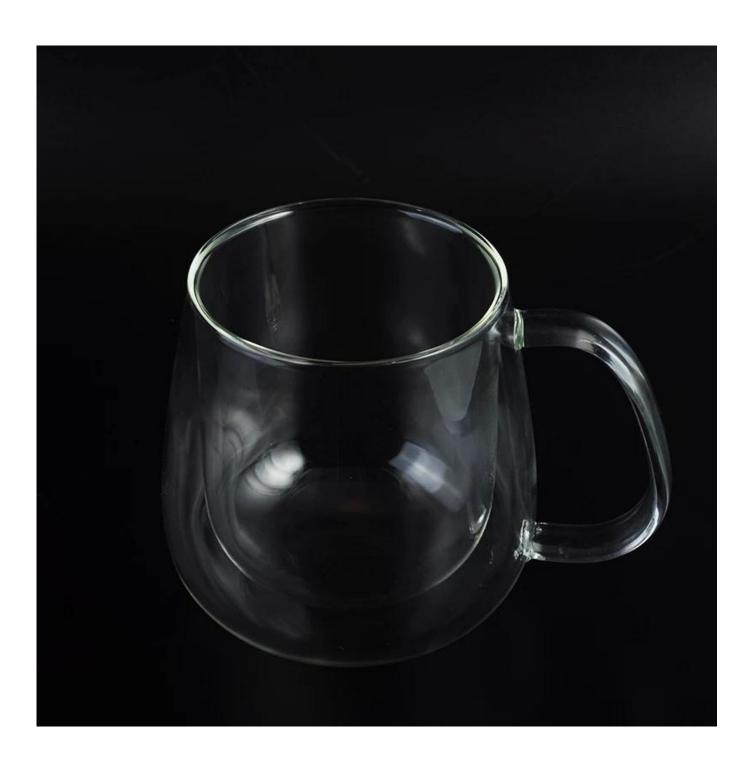

# Mouth blown glass double wall coffee cup

| Item No.         | SGDS16030705                                                                                                                                                                                                                                                                                                                                            |
|------------------|---------------------------------------------------------------------------------------------------------------------------------------------------------------------------------------------------------------------------------------------------------------------------------------------------------------------------------------------------------|
| Material         | borosilicate glass                                                                                                                                                                                                                                                                                                                                      |
| Color            | Clear                                                                                                                                                                                                                                                                                                                                                   |
| Craft            | Mouth blown                                                                                                                                                                                                                                                                                                                                             |
| Samples time     | 5 days if at exit shaped and size of glass     15 days if need new shape or size of glass                                                                                                                                                                                                                                                               |
| Packing          | Normal packing, 24or 36pcs into export carton, carton with cardboard divider                                                                                                                                                                                                                                                                            |
| Product Capacity | 500,000~1,000,000 pcs per month                                                                                                                                                                                                                                                                                                                         |
| Delivery time    | Within 35 days after the sample and order confirmed                                                                                                                                                                                                                                                                                                     |
| Payment terms    | 30% deposit by T/T in advance and the balance against the copy of B/L                                                                                                                                                                                                                                                                                   |
| Shipment         | By sea,by air,by Express and your shipping agent is acceptable                                                                                                                                                                                                                                                                                          |
| For your choices | <ol> <li>Any logo printing on the glass body</li> <li>Any color painted, frost, electroplate, pattern laser carver for the finish</li> <li>Special package like shrink wrap, color gift box, white gift box etc</li> <li>Open new mould for the glass, wood, plastic or metal as you like</li> <li>Different size and shapes meet your needs</li> </ol> |