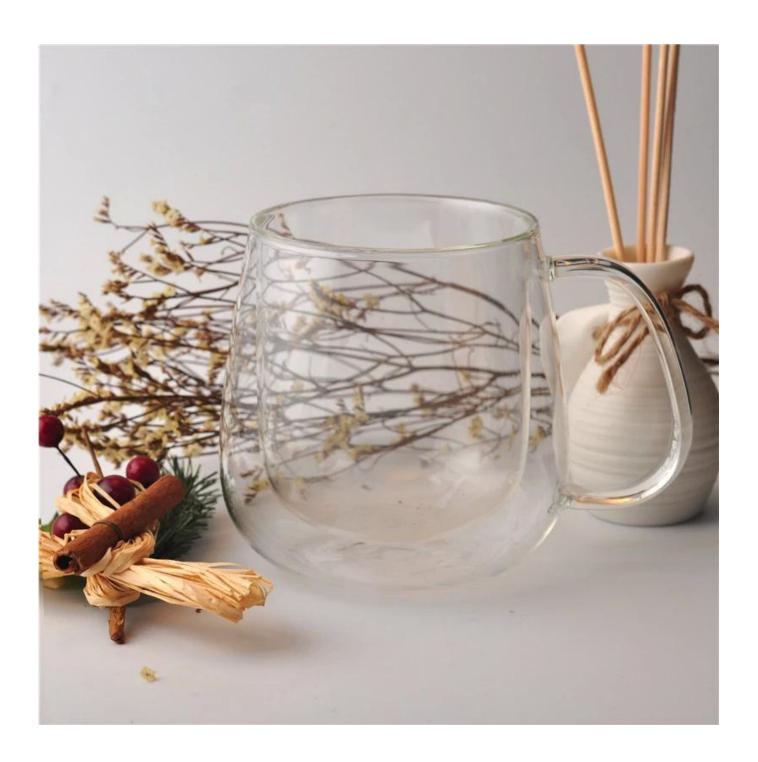

# Mouth blown glass double wall coffee cup

| Item No.         | SGDS16030705                                                                                                                                                                                                                                                                                                                                            |
|------------------|---------------------------------------------------------------------------------------------------------------------------------------------------------------------------------------------------------------------------------------------------------------------------------------------------------------------------------------------------------|
| Material         | borosilicate glass                                                                                                                                                                                                                                                                                                                                      |
| Color            | Clear                                                                                                                                                                                                                                                                                                                                                   |
| Craft            | Mouth blown                                                                                                                                                                                                                                                                                                                                             |
| Samples time     | 5 days if at exit shaped and size of glass     15 days if need new shape or size of glass                                                                                                                                                                                                                                                               |
| Packing          | Normal packing, 24or 36pcs into export carton, carton with cardboard divider                                                                                                                                                                                                                                                                            |
| Product Capacity | 500,000~1,000,000 pcs per month                                                                                                                                                                                                                                                                                                                         |
| Delivery time    | Within 35 days after the sample and order confirmed                                                                                                                                                                                                                                                                                                     |
| Payment terms    | 30% deposit by T/T in advance and the balance against the copy of B/L                                                                                                                                                                                                                                                                                   |
| Shipment         | By sea,by air,by Express and your shipping agent is acceptable                                                                                                                                                                                                                                                                                          |
| For your choices | <ol> <li>Any logo printing on the glass body</li> <li>Any color painted, frost, electroplate, pattern laser carver for the finish</li> <li>Special package like shrink wrap, color gift box, white gift box etc</li> <li>Open new mould for the glass, wood, plastic or metal as you like</li> <li>Different size and shapes meet your needs</li> </ol> |