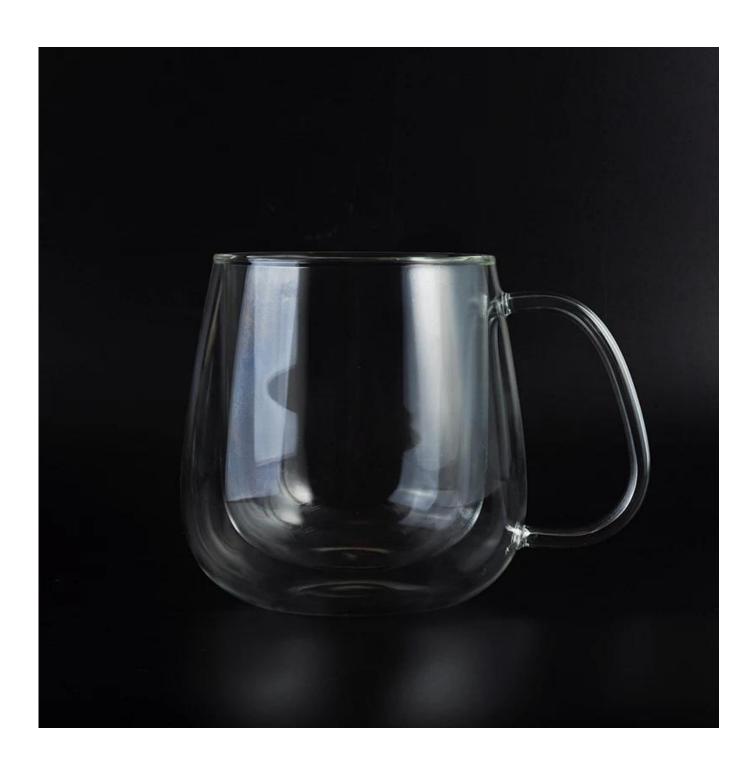

# Mouth blown glass double wall coffee cup

| Item No.         | SGDS16030705                                                                                                                                                                                                                                                                                                                                            |
|------------------|---------------------------------------------------------------------------------------------------------------------------------------------------------------------------------------------------------------------------------------------------------------------------------------------------------------------------------------------------------|
| Material         | borosilicate glass                                                                                                                                                                                                                                                                                                                                      |
| Color            | Clear                                                                                                                                                                                                                                                                                                                                                   |
| Craft            | Mouth blown                                                                                                                                                                                                                                                                                                                                             |
| Samples time     | 5 days if at exit shaped and size of glass     15 days if need new shape or size of glass                                                                                                                                                                                                                                                               |
| Packing          | Normal packing, 24or 36pcs into export carton, carton with cardboard divider                                                                                                                                                                                                                                                                            |
| Product Capacity | 500,000~1,000,000 pcs per month                                                                                                                                                                                                                                                                                                                         |
| Delivery time    | Within 35 days after the sample and order confirmed                                                                                                                                                                                                                                                                                                     |
| Payment terms    | 30% deposit by T/T in advance and the balance against the copy of B/L                                                                                                                                                                                                                                                                                   |
| Shipment         | By sea,by air,by Express and your shipping agent is acceptable                                                                                                                                                                                                                                                                                          |
| For your choices | <ol> <li>Any logo printing on the glass body</li> <li>Any color painted, frost, electroplate, pattern laser carver for the finish</li> <li>Special package like shrink wrap, color gift box, white gift box etc</li> <li>Open new mould for the glass, wood, plastic or metal as you like</li> <li>Different size and shapes meet your needs</li> </ol> |