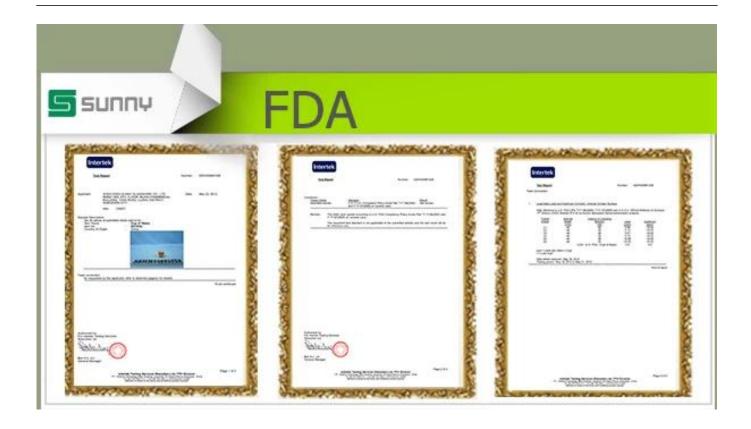

rack them and leave SPACE around them.

#### **Cautions**

- 1. Beer, red wine, white wine, beverage or hot water not be too full
- 2. To avoid to hurt your children's hand, please put it in the place where they can't reach
- 3. Avoid dropping ,Collision and strong impact
- 4. Not available for microwave oven
- 5. To prevent it from cracking, do not put it over open fire directly

























## **Personalized Service**

- 1. Different designs and sizes for choice, OEM/ODM available
- 2. Any color painted, frost, electroplate, pattern laser carver processing
- 3. Special package like shrink wrap, color gift box, white gift box etc.
- 4. We have exclusive workers for quality control.
- 5. We have professional workshop and warehouse to ensure the delivery time

# Certification