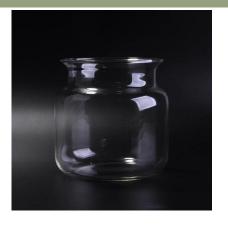

### Mouth blown glass containers for candles with silver color

| Product Item         | SGLYP17042220                                                                                                                                                                                                                                        |
|----------------------|------------------------------------------------------------------------------------------------------------------------------------------------------------------------------------------------------------------------------------------------------|
| Product<br>Dimension | Top dia:82mm Bottom dia:120mm Height:100mm Weight:255 Capacity:805ml                                                                                                                                                                                 |
| Processing Way       | Machine blown or mouth blown glass candle jar                                                                                                                                                                                                        |
| Deep Processing      | Electroplating silver color on the glass candle containers                                                                                                                                                                                           |
| Min Qty              | 20000 units or 5000 units                                                                                                                                                                                                                            |
| Product Features     | <ol> <li>glass contianers for candles</li> <li>glass candle holders for home fragrance</li> <li>Outdoor glass candle holders</li> <li>as a gift for friend,family,etc.</li> <li>used for birthday party,wedding,and other room decoration</li> </ol> |
| Test                 | Pass ASTM test/anneling test                                                                                                                                                                                                                         |