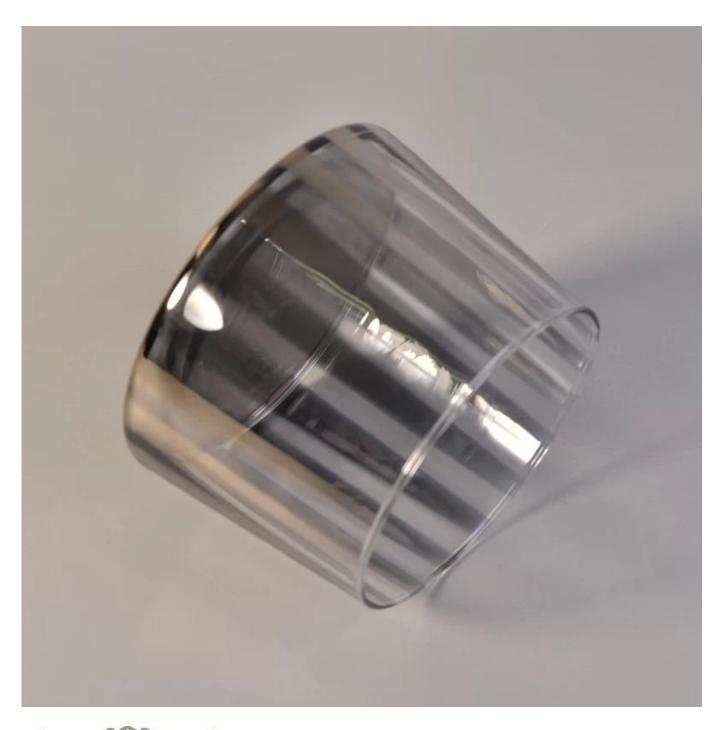

### Mouth blown glass containers for candles with silver color

| Product Item         | SGLYP17042220                                                                                                                                                                                                                                        |
|----------------------|------------------------------------------------------------------------------------------------------------------------------------------------------------------------------------------------------------------------------------------------------|
| Product<br>Dimension | Top dia:82mm Bottom dia:120mm Height:100mm Weight:255 Capacity:805ml                                                                                                                                                                                 |
| Processing Way       | Machine blown or mouth blown glass candle jar                                                                                                                                                                                                        |
| Deep Processing      | Electroplating silver color on the glass candle containers                                                                                                                                                                                           |
| Min Qty              | 20000 units or 5000 units                                                                                                                                                                                                                            |
| Product Features     | <ol> <li>glass contianers for candles</li> <li>glass candle holders for home fragrance</li> <li>Outdoor glass candle holders</li> <li>as a gift for friend,family,etc.</li> <li>used for birthday party,wedding,and other room decoration</li> </ol> |
| Test                 | Pass ASTM test/anneling test                                                                                                                                                                                                                         |