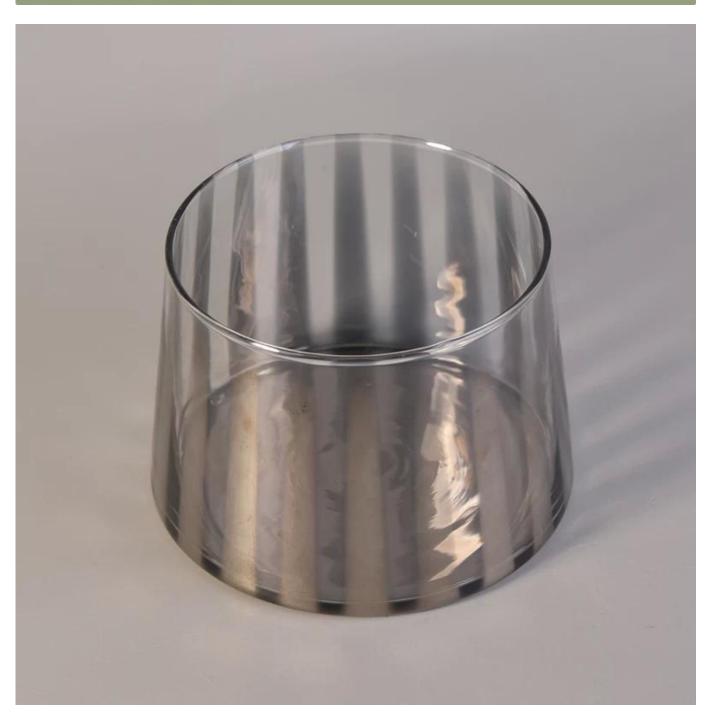

### Mouth blown glass containers for candles with silver color

| Product Item         | SGLYP17042220                                                                                                                                                                                                                                        |
|----------------------|------------------------------------------------------------------------------------------------------------------------------------------------------------------------------------------------------------------------------------------------------|
| Product<br>Dimension | Top dia:82mm Bottom dia:120mm Height:100mm Weight:255 Capacity:805ml                                                                                                                                                                                 |
| Processing Way       | Machine blown or mouth blown glass candle jar                                                                                                                                                                                                        |
| Deep Processing      | Electroplating silver color on the glass candle containers                                                                                                                                                                                           |
| Min Qty              | 20000 units or 5000 units                                                                                                                                                                                                                            |
| Product Features     | <ol> <li>glass contianers for candles</li> <li>glass candle holders for home fragrance</li> <li>Outdoor glass candle holders</li> <li>as a gift for friend,family,etc.</li> <li>used for birthday party,wedding,and other room decoration</li> </ol> |
| Test                 | Pass ASTM test/anneling test                                                                                                                                                                                                                         |