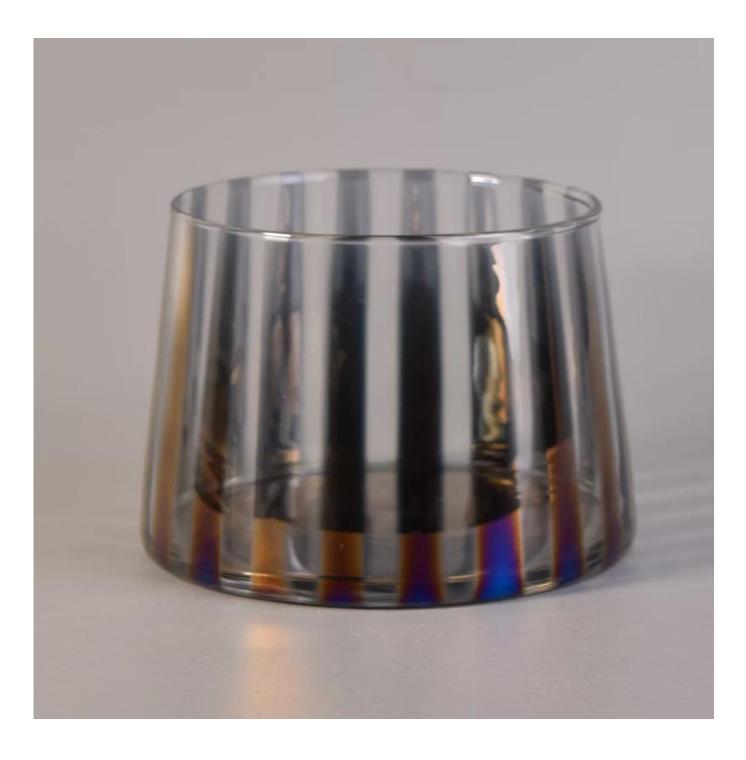

## Mouth blown glass candle containers with electroplating finish

| All All Anone   |                     |                                                                                                                                                                                                                                                             |
|-----------------|---------------------|-------------------------------------------------------------------------------------------------------------------------------------------------------------------------------------------------------------------------------------------------------------|
| Product Details |                     |                                                                                                                                                                                                                                                             |
|                 | ltem No             | SGLYP17042219                                                                                                                                                                                                                                               |
|                 | Size                | Top dia:140mm<br>Bottom dia:134mm<br>Height:113mm<br>Weight:1020g<br>Capacity:1215ml                                                                                                                                                                        |
|                 | Capacity            | 1200ml glass candle containers                                                                                                                                                                                                                              |
|                 | Material            | hight white glass candles                                                                                                                                                                                                                                   |
|                 | Craft               | Mouth blown glass candle contianers for wholesale                                                                                                                                                                                                           |
|                 | Sample              | 7~15days                                                                                                                                                                                                                                                    |
|                 | Terms of<br>payment | 30% deposit by T/T in advance and the balance after showing copy of L/C                                                                                                                                                                                     |
|                 | Certification       | ASTM,food Safe, Dish washer test, FDA, LFGB                                                                                                                                                                                                                 |
|                 | For your<br>choice  | <ol> <li>Any logo printing on glass body</li> <li>Any color painted, frosted, electroplating, logo laser<br/>for the finish</li> <li>Special packing like shrink wrap, color gift box,<br/>white box etc</li> <li>Any shape, size meet your need</li> </ol> |