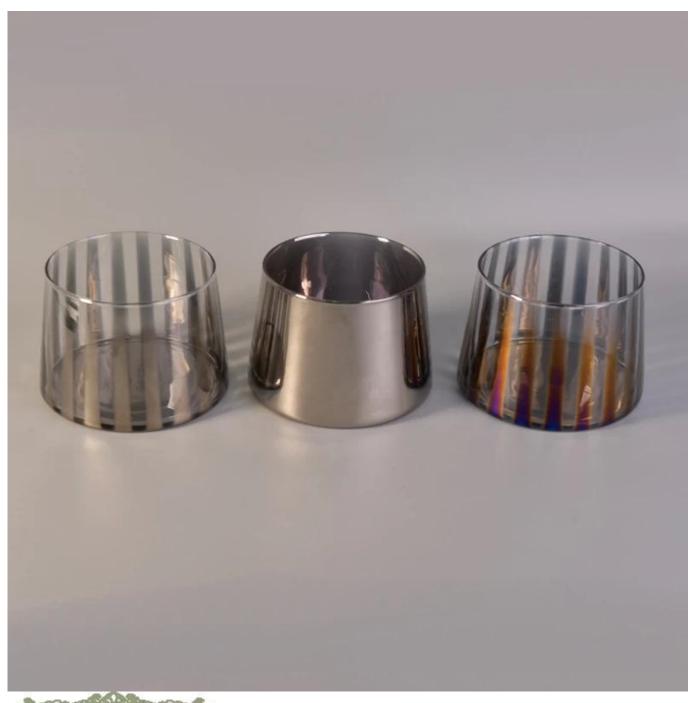

## Mouth blown glass candle containers with electroplating finish

| All All Anone   |                     |                                                                                                                                                                                                                                                             |
|-----------------|---------------------|-------------------------------------------------------------------------------------------------------------------------------------------------------------------------------------------------------------------------------------------------------------|
| Product Details |                     |                                                                                                                                                                                                                                                             |
|                 | ltem No             | SGLYP17042219                                                                                                                                                                                                                                               |
|                 | Size                | Top dia:140mm<br>Bottom dia:134mm<br>Height:113mm<br>Weight:1020g<br>Capacity:1215ml                                                                                                                                                                        |
|                 | Capacity            | 1200ml glass candle containers                                                                                                                                                                                                                              |
|                 | Material            | hight white glass candles                                                                                                                                                                                                                                   |
|                 | Craft               | Mouth blown glass candle contianers for wholesale                                                                                                                                                                                                           |
|                 | Sample              | 7~15days                                                                                                                                                                                                                                                    |
|                 | Terms of<br>payment | 30% deposit by T/T in advance and the balance after showing copy of L/C                                                                                                                                                                                     |
|                 | Certification       | ASTM,food Safe, Dish washer test, FDA, LFGB                                                                                                                                                                                                                 |
|                 | For your<br>choice  | <ol> <li>Any logo printing on glass body</li> <li>Any color painted, frosted, electroplating, logo laser<br/>for the finish</li> <li>Special packing like shrink wrap, color gift box,<br/>white box etc</li> <li>Any shape, size meet your need</li> </ol> |