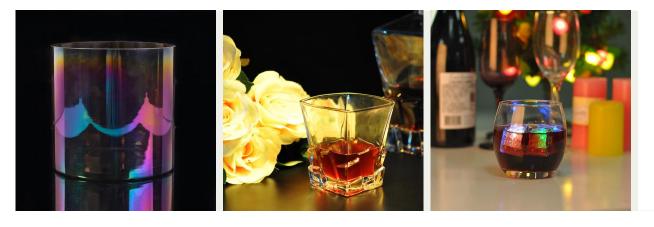

## Mouth blown glass candle containers with electroplating finish

| All All Anone   |                     |                                                                                                                                                                                                                                                             |
|-----------------|---------------------|-------------------------------------------------------------------------------------------------------------------------------------------------------------------------------------------------------------------------------------------------------------|
| Product Details |                     |                                                                                                                                                                                                                                                             |
|                 | ltem No             | SGLYP17042219                                                                                                                                                                                                                                               |
|                 | Size                | Top dia:140mm<br>Bottom dia:134mm<br>Height:113mm<br>Weight:1020g<br>Capacity:1215ml                                                                                                                                                                        |
|                 | Capacity            | 1200ml glass candle containers                                                                                                                                                                                                                              |
|                 | Material            | hight white glass candles                                                                                                                                                                                                                                   |
|                 | Craft               | Mouth blown glass candle contianers for wholesale                                                                                                                                                                                                           |
|                 | Sample              | 7~15days                                                                                                                                                                                                                                                    |
|                 | Terms of<br>payment | 30% deposit by T/T in advance and the balance after showing copy of L/C                                                                                                                                                                                     |
|                 | Certification       | ASTM,food Safe, Dish washer test, FDA, LFGB                                                                                                                                                                                                                 |
|                 | For your<br>choice  | <ol> <li>Any logo printing on glass body</li> <li>Any color painted, frosted, electroplating, logo laser<br/>for the finish</li> <li>Special packing like shrink wrap, color gift box,<br/>white box etc</li> <li>Any shape, size meet your need</li> </ol> |