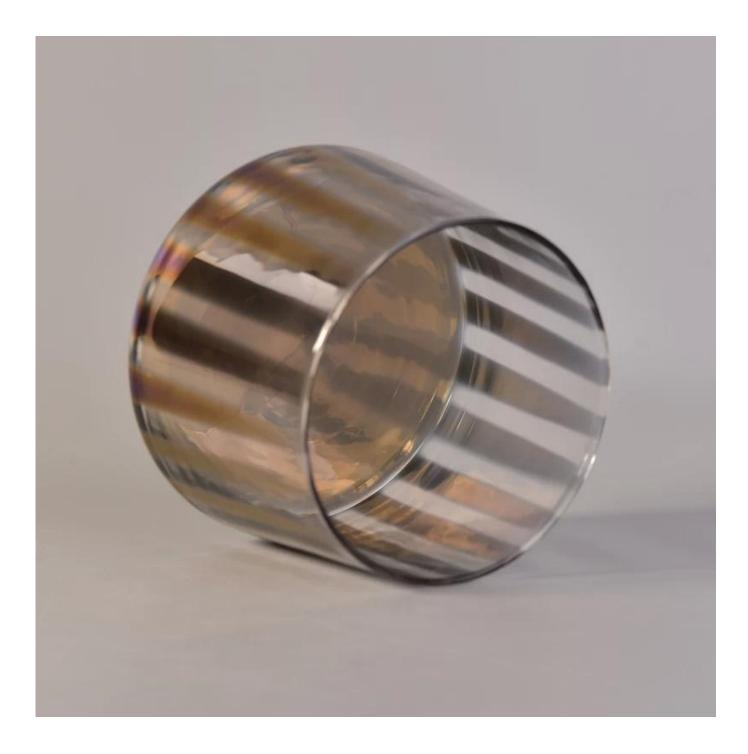

## Mouth blown glass candle containers with electroplating finish

| All All Anone   |                     |                                                                                                                                                                                                                                                             |
|-----------------|---------------------|-------------------------------------------------------------------------------------------------------------------------------------------------------------------------------------------------------------------------------------------------------------|
| Product Details |                     |                                                                                                                                                                                                                                                             |
|                 | ltem No             | SGLYP17042219                                                                                                                                                                                                                                               |
|                 | Size                | Top dia:140mm<br>Bottom dia:134mm<br>Height:113mm<br>Weight:1020g<br>Capacity:1215ml                                                                                                                                                                        |
|                 | Capacity            | 1200ml glass candle containers                                                                                                                                                                                                                              |
|                 | Material            | hight white glass candles                                                                                                                                                                                                                                   |
|                 | Craft               | Mouth blown glass candle contianers for wholesale                                                                                                                                                                                                           |
|                 | Sample              | 7~15days                                                                                                                                                                                                                                                    |
|                 | Terms of<br>payment | 30% deposit by T/T in advance and the balance after showing copy of L/C                                                                                                                                                                                     |
|                 | Certification       | ASTM,food Safe, Dish washer test, FDA, LFGB                                                                                                                                                                                                                 |
|                 | For your<br>choice  | <ol> <li>Any logo printing on glass body</li> <li>Any color painted, frosted, electroplating, logo laser<br/>for the finish</li> <li>Special packing like shrink wrap, color gift box,<br/>white box etc</li> <li>Any shape, size meet your need</li> </ol> |